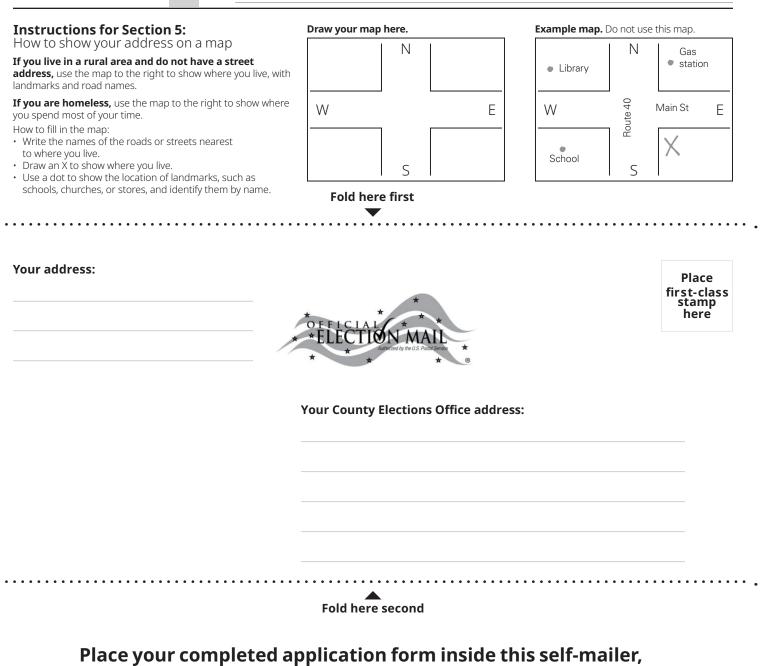

Page 4

then fold, tape shut, and mail to your County Elections Office.

- Do not use staples.
- County Elections Office addresses are listed on page 2.
- Be sure the address shows on the outside and the application form is inside.