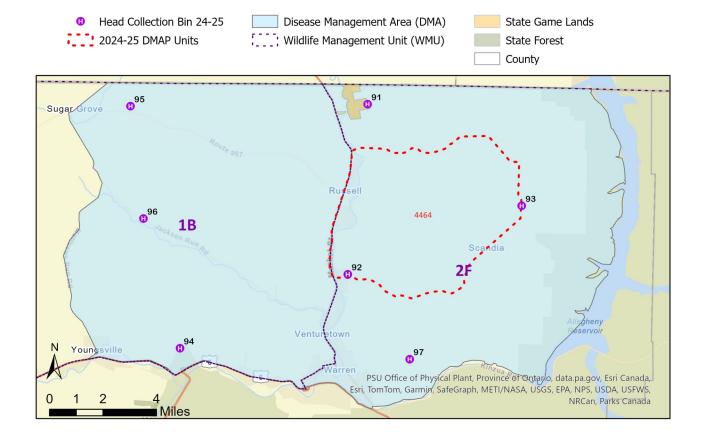

IP BUILDING, 195 Creek Rd., Sugar Grove, PA 16350, From Sugar Grove, take PA-957 E for 2.1 mile. Take slight left onto Old State Rd. (T-589), then left onto Creek Rd. Continue 0.2 mile to Township Building. |
| 96) Head Collection | Warren | MORTENSON RECYCLING, 8336 Jackson Run Road, Sugar Grove, PA 16350                                                                                                                                                                |
| 97) Head Collection | Warren | COBHAM PARK SELF STORAGE, 2420 Cobham Park Road, Warren, PA 16365                                                                                                                                                                |

#### PENNSYLVANIA GAME COMMISSION

### **Disease Management Area 5**



#### **Head Collection Containers in DMA 6:**

| SERVICE             | COUNTY     | INFORMATION                                                                                              |
|---------------------|------------|----------------------------------------------------------------------------------------------------------|
| 98) Head Collection | Clearfield | SGL 77 PUBLIC SHOOTING RANGE, on Game Lands Road (Township Road 587), 1.3 miles east of State Route 219. |
| 99) Head Collection | Elk        | CORNER MARKET & DELI, 421 Main Street, Kersey, PA 15846.                                                 |

#### PENNSYLVANIA GAME COMMISSION

## Disease Management Area 6





### **Head Collection Containers in DMA 7:**

| SERVICE              | COUNTY   | INFORMATION