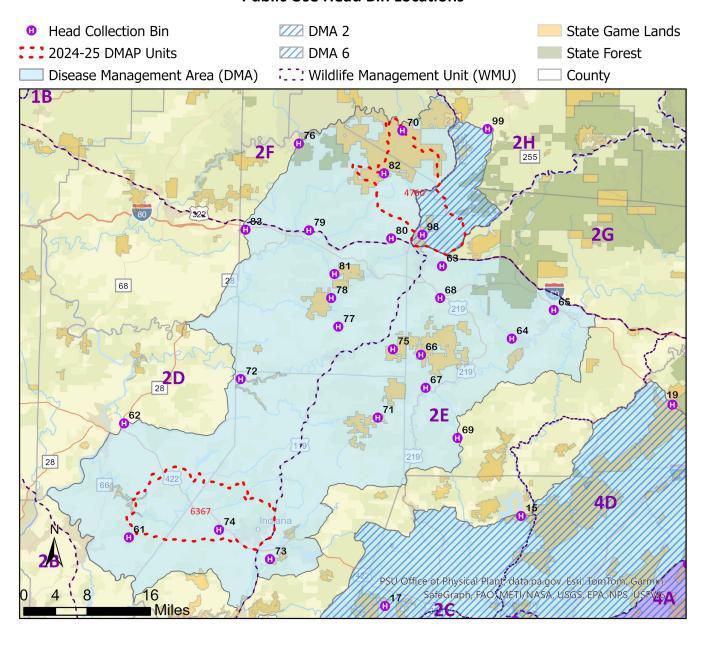

2. Cross US 322 South on Fuller Rd 2.1 mi. to just before the bridge at Sandy Lick Creek. Turn left on gravel road for 0.4 mile. |
| 82) Head Collection | Jefferson | SGL 54 GAME SCHOOL ROAD PARKING AREA - Game School Rd., Brockway, PA 15824. From the intersection of SR 28 and Game School Road just west of Brockway, follow Game School Rd north then west 3.2 miles to bin on right.                                                |
| 83) Head Collection | Jefferson | SGL 266 PARKING AREA, Route 949, Corsica, PA 15829 - From the intersection of US 322 (Main Street) and SR 949 (Corsica Summerville Rd) in Corsica, follow SR 949 south for 0.5 miles to SGL parking area on right.                                                     |

#### **DMA 3 MAP ON NEXT PAGE**

# **Disease Management Area 3**



### **Head Collection Containers in DMA 4:**

| SERVICE             | COUNTY    | INFORMATION                                                                                                                                                                                                                                                                                                                                |
|---------------------|-----------|--------------------------------------------------------------------------------------------------------------------------------------------------------------------------------------------------------------------------------------------------------------------------------------------------------------------------------------------|
| 84) Head Col