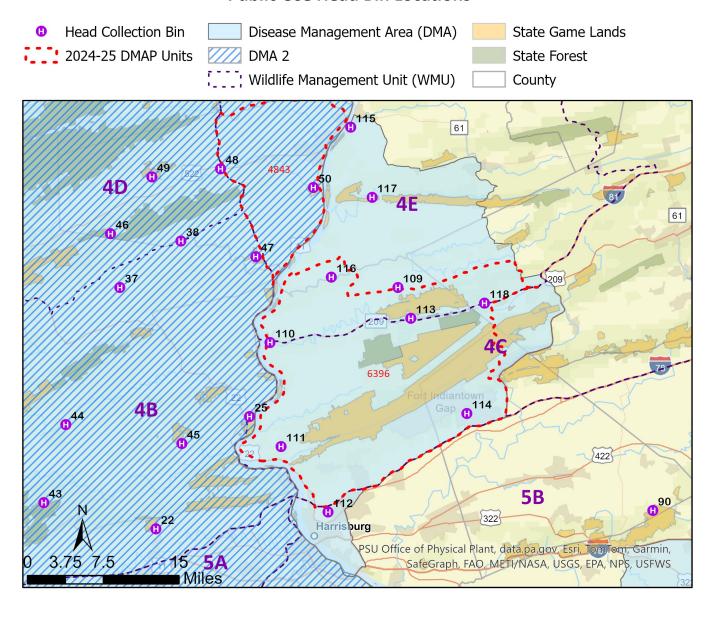

**DMA 8 MAP ON NEXT PAGE** 

# **Disease Management Area 8**

#### **Public Use Head Bin and High-Risk Parts Dumpster Locations**