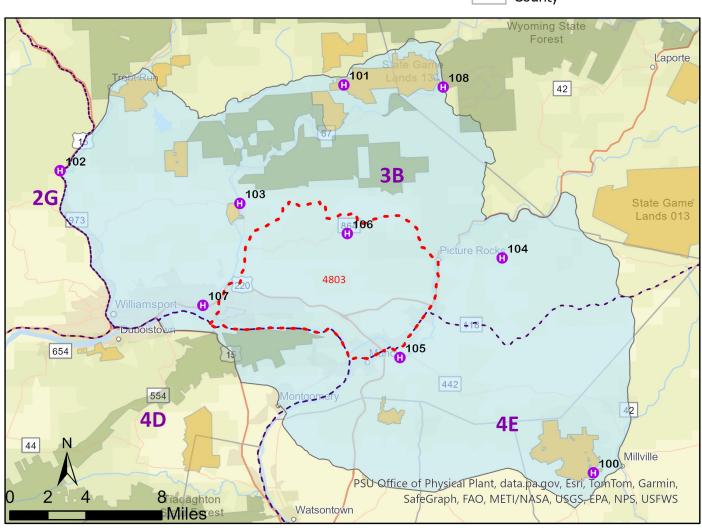

#### **DMA 3 MAP ON NEXT PAGE**

# **Disease Management Area 3**

#### **Public Use Head Bin and High-Risk Parts Dumpster Locations**