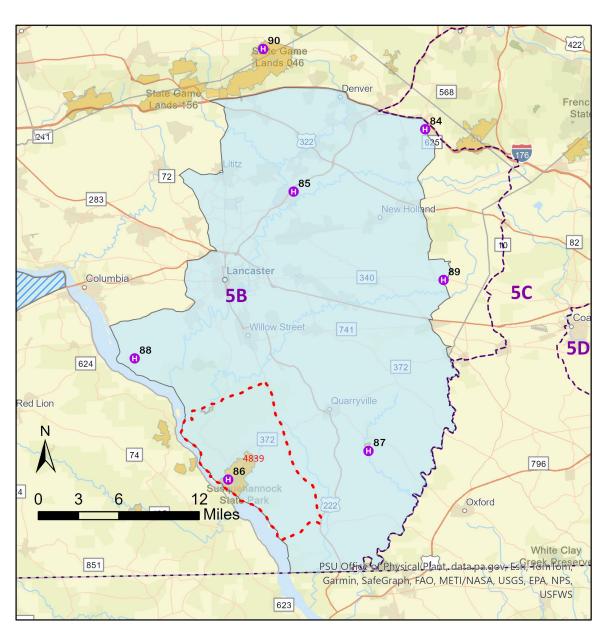

| 89) Head Collection | Lancaster | SALISBURY TOWNSHIP OFFICE—5581 Old Philadelphia Pike, Gap, PA 17527, 0.1 mile east of the intersection with Meetinghouse Road (T-944) and White Horse Road (SR 0897).                                                                                                                                                                      |
| 90) Head Collection | Lebanon   | MIDDLE CREEK WILDLIFE MANAGEMENT AREA, SGL 46, Hopeland Road, Newmanstown, PA 17073– From Kleinfeltersville, PA take PA-897 to Hopeland Rd. and continue 1 mi to bin on right.                                                                                                                                                             |

**DMA 4 MAP ON NEXT PAGE** 

## Disease Management Area 4





#### **Head Collection Containers in DMA 5:**

| SERVICE             | COUNTY | INFORMATION                                                                                                                                                                                                                      |
|---------------------|--------|----------------------------------------------------------------------------------------------------------------------------------------------------------------------------------------------------------------------------------|
| 91) Head Collection | Warren | SGL 282 PARKING AREA, along Akeley Road at junction with Howard Road, 1.8 miles north of Akeley, PA.