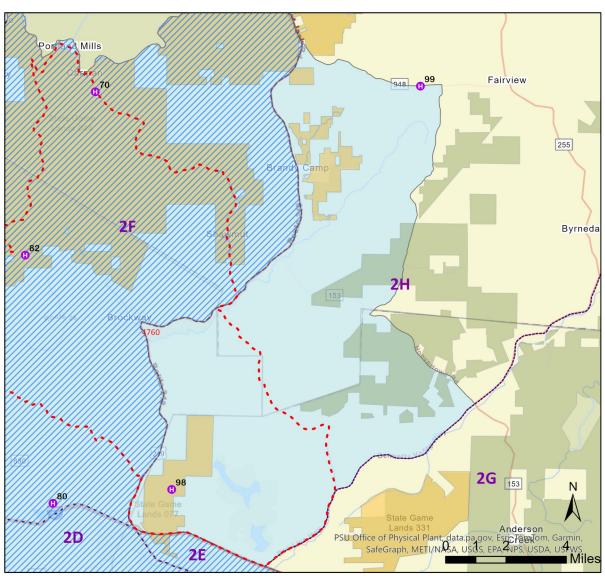

#### **DMA 2 MAP ON NEXT PAGE**

# Disease Management Area 2 and Established Area

#### **Public Use Head Bin and High-Risk Parts Dumpster Locations**