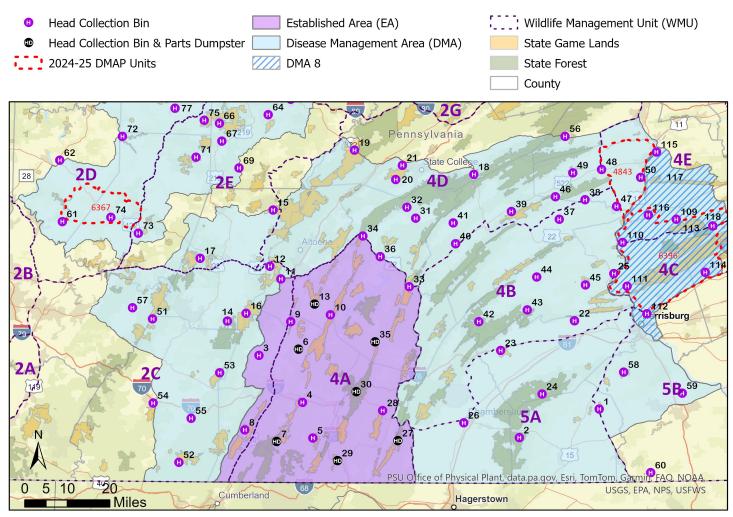

# Disease Management Area 2 and Established Area

#### **Public Use Head Bin and High-Risk Parts Dumpster Locations**