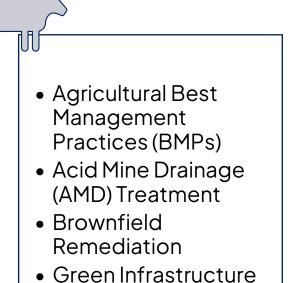

# **Non-Point Source Projects**

Non-Point Source

=

- Agricultural Best Management Practices (BMPs)
- Acid Mine Drainage (AMD) Treatment
- Brownfield Remediation
- Green Infrastructure

Applicants can be a farm owners, businesses, or governmental unit (municipality, municipal authority, county or conservation district) sponsoring a private entity.