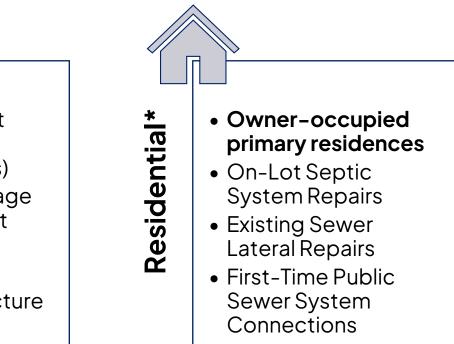

# **Traditional Projects**

- Traditional Projects
- Drinking Water
- Wastewater
- Stormwater

An applicant must own, operate or maintain the system for the entire term of the PENNVEST funding or in the case of grant funding for the life of the improvements.