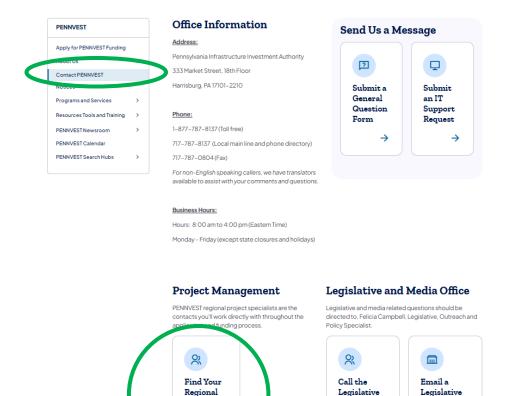

# Contact PENNVEST Regional Project Specialist

- Go to the PENNVEST website for a list of contacts
  - www.pa.gov/pennvest, then "Contact PENNVEST"
  - Under "Project Management", select "Find Your Regional Project Specialist"

Project

Specialist

WWW.PA.GOV/PENNVEST (877) 787-8137

Question

fecampbell@pa.gov

 $\rightarrow$ 

and Media

Office