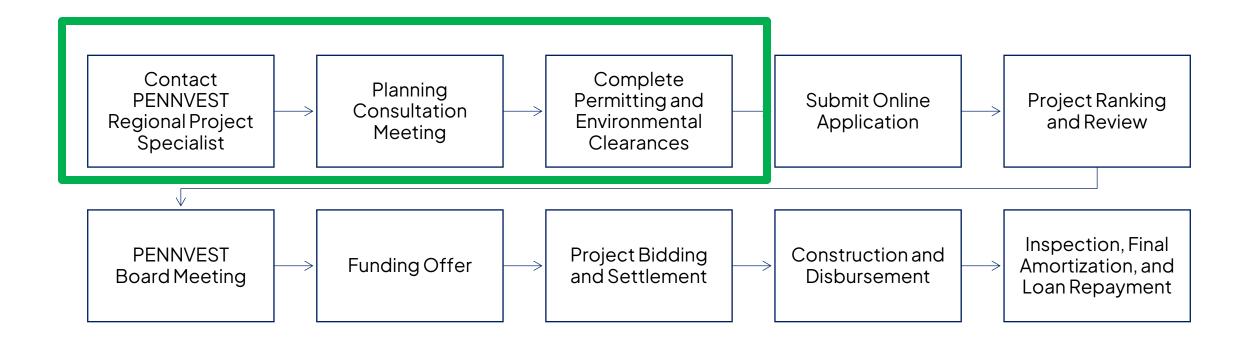

# **Application and Project Workflow**

# Contact PENNVEST Regional Project Specialist

- Go to the PENNVEST website for a list of contacts
  - www.pa.gov/pennvest, then "Contact PENNVEST"
  - Under "Project Management", select "Find Your Regional Project Specialist"

# **2** Planning Consultation

- Mandatory meeting for each project and application
- Should be held 3 to 9 months in advance of PENNVEST application submission
- Can be held in-person or virtually

# **3** Environmental Clearances

- Projects <u>must</u> be "shovel ready" at the time of application submission
- All design work must be complete with environmental-related permits issued and in hand
- Biddable plans and specifications must be made available for PA DEP Municipal Facilities Division review
- Contact PA DEP regional office early in the process to discuss permits and avoid delays

# **PENNVEST Online Application**

| APPLICATION<br>CUT-OFF DATE<br>BY 5:00 P.M. EASTERN TIME | PENNVEST<br>BOARD OF DIRECTORS<br>MEETING DATE |
|----------------------------------------------------------|------------------------------------------------|
| May 8, 2024                                              | July 17, 2024                                  |
| July 31, 2024                                            | October 16, 2024                               |
| October 30, 2024                                         | January 22, 2025                               |
| February 5, 2025                                         | April 23, 2025                                 |
| May 7, 2025                                              | TBA                                            |