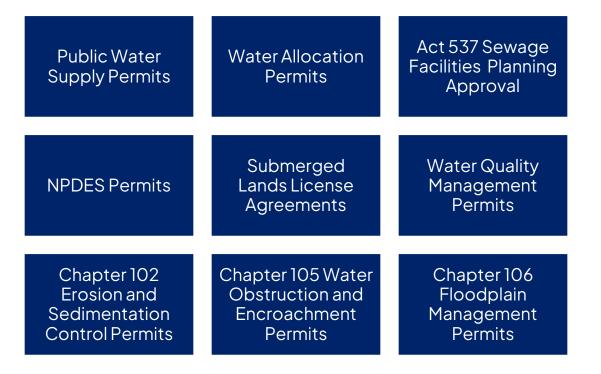

# **3** Environmental Clearances

- Projects <u>must</u> be "shovel ready" at the time of application submission
- All design work must be complete with environmental-related permits issued and in hand
- Biddable plans and specifications must be made available for PA DEP Municipal Facilities Division review
- Contact PA DEP regional office early in the process to discuss permits and avoid delays

# **3** Environmental Clearances/ Environmental Review

Applicants for drinking water and wastewater infrastructure funding are required to satisfy federal uniform environmental review process.

https://www.pa.gov/agencies/dep/programs-and-services/water/clean-water/infrastructurefinance/environmental-review.html

# **3** Environmental Clearances/ Applying for a DEP Permit

## 1. Contact the DEP regional office for the project's county

- 2. Complete and submit permit application(s) required
- 3. Track the status of permit application(s)
- 4. Respond to all DEP communications/questions to avoid delays
- 5. Receive final DEP Permit Detail Page that includes the permit decision

## Environmental Clearances/ Biddable Plans

https://www.pa.gov/agencies/dep/programs-and-services/water/bureau-of-safe-drinking-water/public-watersystems-permits/plans-and-specifications.html

| Datum Used                              | North Point  | Boundaries of<br>Specified Areas to<br>be Served | Land Area<br>Owned/Controlled                  | Drainage Area<br>Topography                     |
|-----------------------------------------|--------------|--------------------------------------------------|------------------------------------------------|-------------------------------------------------|
| Location & Outline<br>Form of Equipment | Water Levels | Flood Levels                                     | Locations & Logs of<br>Test Borings &<br>Wells | Diameter & Depth<br>of Well Casings &<br>Liners |