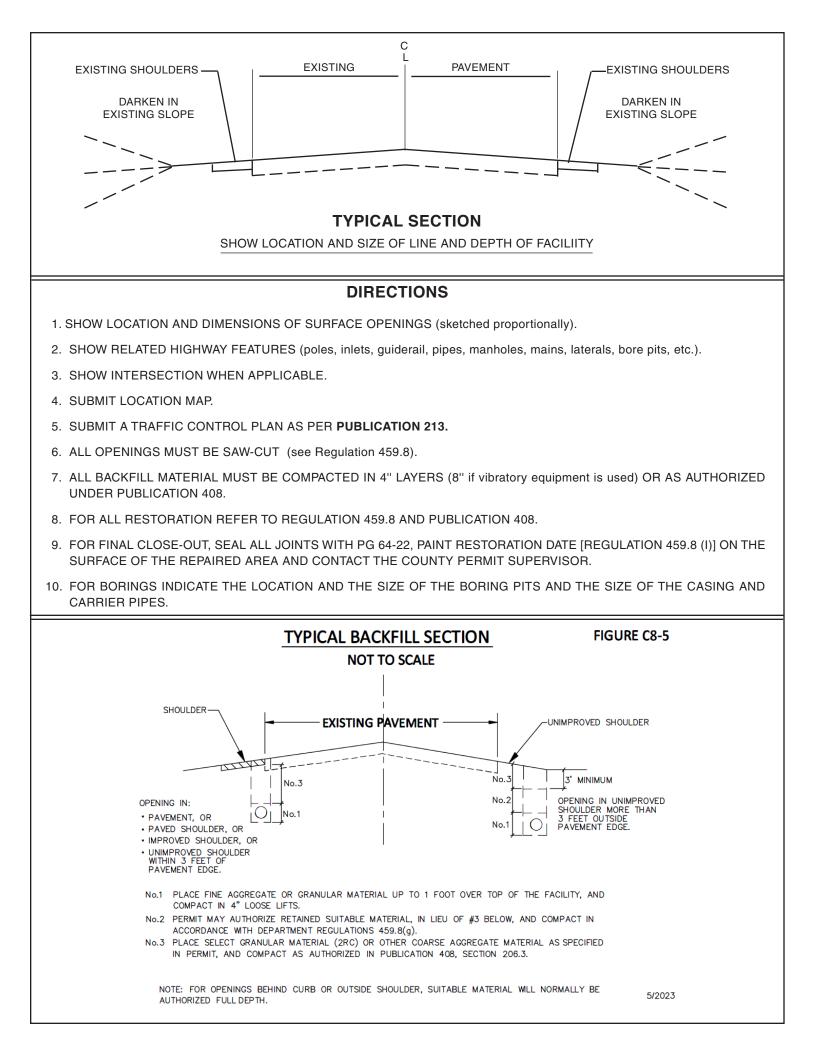

| M-949C (7-23)                                             |                                     |                                                         |                        |
|-----------------------------------------------------------|-------------------------------------|---------------------------------------------------------|------------------------|
| DEPARTMENT OF TRANSPORTATION                              | PERMITTEE USE ONLY:                 | UTILITY SKETCH<br>SURFACE OPENING<br>LESS THAN 500 L.F. | DEPT. USE ONLY:        |
| APPLICANT                                                 | APPLICATION NO                      | ·                                                       | _ COUNTY               |
| CONTACT PERSON                                            |                                     | TELEPHONE NO.                                           |                        |
| MUNICIPALITY                                              | STATE ROUTE (SR) SE                 | G OFFSET T                                              | O SEG OFFSET           |
| NUMBER OF OPENINGS                                        |                                     | SIZE OF OPENING(S)                                      | (NEATLY SKETCH BELOW)  |
| INDICATE DISTANCE AND                                     | DIRECTION TO NEAREST (INTERSECTION  | BRIDGE) FT. (                                           | NORTH SOUTH EAST WEST) |
| TYPE OF PAVEMENT:<br>BITUMINOUS<br>STABILIZED<br>CONCRETE | CONCRETE WITH<br>BITUMINOUS SURFACE | TYPE OF SHOULDER:<br>BITUMINOUS<br>STABILIZED<br>OTHER  | SHOW .<br>NORTH        |
| LEGAL<br>RIGHT OF WAY                                     |                                     |                                                         |                        |
| EDGE OF<br>SHOULDER (CURB)                                |                                     |                                                         |                        |
| EDGE OF PAVEMENT                                          |                                     | ↑                                                       | FT                     |
| C/L                                                       |                                     |                                                         |                        |
| EDGE OF PAVEMENT                                          |                                     |                                                         | _FTFT                  |
| EDGE OF SHOULDER (CU                                      | JRB)                                |                                                         |                        |
| LEGAL RIGHT OF WAY                                        |                                     |                                                         |                        |