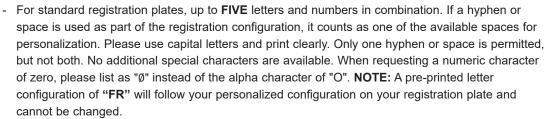

## IF PERSONALIZING YOUR REGISTRATION PLATE

• Personalized USA Semiquincentennial registration plate may contain:

- For motorcycle registration plates, up to FOUR letters and numbers in combination. If a hyphen or space is used as part of the registration configuration, it counts as one of the available spaces for personalization. Please use capital letters and print clearly. Only one hyphen or space is permitted, but not both. No additional special characters are available. When requesting a numeric character of zero, please list as "Ø" instead of the alpha character of "O". NOTE: A pre-printed letter configuration of "FR" will precede your personalized configuration on your registration plate and cannot be changed.
- PennDOT reserves the right to limit or reject certain requests.
- There is a fee to personalize your registration plate, and the registration on your vehicle must be current in order for PennDOT to process your request. The additional fee covers the cost of your personalized registration plate order only and will not renew your vehicle's registration. If your registration has expired or expires in the next three months, please include your completed renewal application, Form MV-105, "Pennsylvania Registration Renewal Application," or Form MV-140, "Request for Registration," and a separate check or money order in the amount of your registration renewal fee. Payment is to be made by check or money order payable to the Commonwealth of Pennsylvania. PLEASE DO NOT SEND CASH.
- To check personalized registration plate availability, visit PennDOT's Driver and Vehicle Services website, <a href="www.pa.gov/dmv">www.pa.gov/dmv</a>, and select Vehicle Services then Registration Plates and select Personalized Registration Plates. Personalized registration plates will not be reserved until PennDOT receives payment and a completed application, and approves your requested registration plate configuration [number(s) and/or letter(s)]. Please note that registration plate requests are processed on a first-come, first-served basis. Although a requested registration plate configuration may show as being available on the website, it is possible that a request for the same registration plate configuration may have already been submitted by another customer and may not be available when making application.
- Personal registration plates will be manufactured on the basis of this application. **NO REFUND** of the fee will be issued when an applicant cancels a request after the order is placed with the manufacturer.
- · Allow 8 to 10 weeks for delivery.