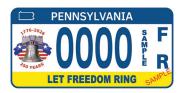

## **USA SEMIQUINCENTENNIAL REGISTRATION PLATE**

The department has designed a special USA Semiquincentennial registration plate. The plate includes the phrase, "Let Freedom Ring - 250 years" and features the Liberty Bell.