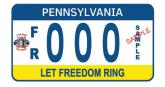

## **USA SEMIQUINCENTENNIAL REGISTRATION PLATE**

The department has designed a special USA Semiquincentennial registration plate. The plate includes the phrase, "Let Freedom Ring - 250 years" and features the Liberty Bell.