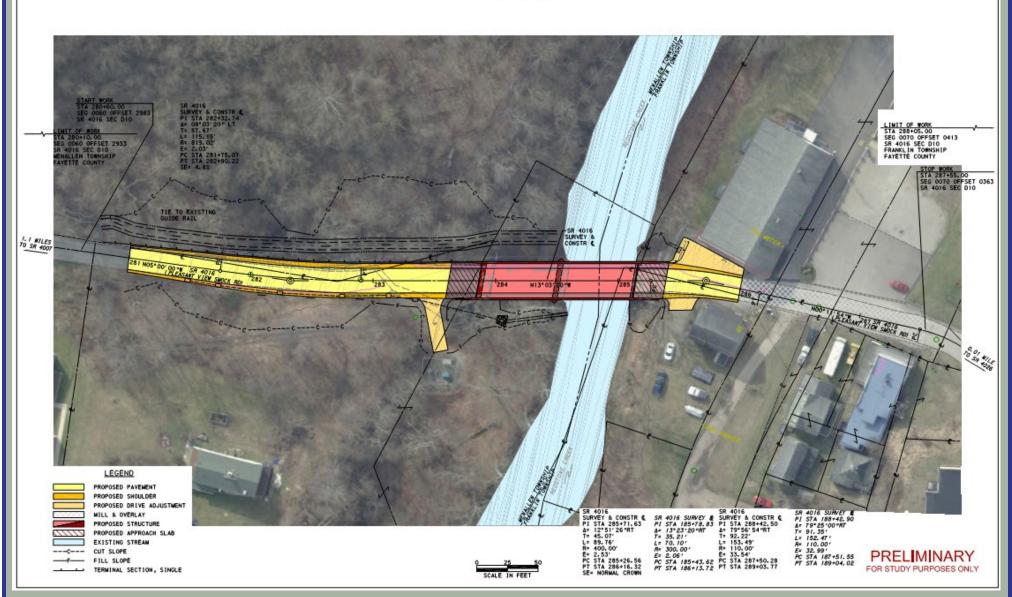

# SR 4016 Section D10 – Pleasant View Smock Road Bridge

SR 4016 (Pleasant View Smock Road) Bridge over Redstone Creek is located on the border of Franklin and Menallen Townships, Fayette County. The project consists of the complete replacement of the existing two span concrete encased steel I-beam bridge and pier with a two span prestressed concrete PA Bulb-Tee beam bridge and pier. Minor approach roadway work is anticipated. The proposed roadway alignment and profile will be slightly altered to accommodate the proposed typical section of 10' lanes and 4' shoulders. Traffic will be maintained via detour. Construction of the project is anticipated in 2028, but is subject to change.

#### SR 4016 SECTION D10 PUBLIC PLAN DISPLAY