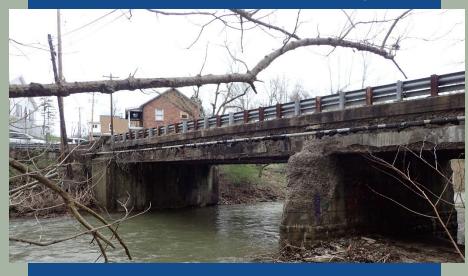

# SR 4016 Section D10 – Pleasant View Smock Road Bridge

SR 4016 (Pleasant View Smock Road) Bridge over Redstone Creek is located on the border of Franklin and Menallen Townships, Fayette County. The project consists of the complete replacement of the existing two span concrete encased steel I-beam bridge and pier with a two span prestressed concrete PA Bulb-Tee beam bridge and pier. Minor approach roadway work is anticipated. The proposed roadway alignment and profile will be slightly altered to accommodate the proposed typical section of 10' lanes and 4' shoulders. Traffic will be maintained via detour. Construction of the project is anticipated in 2028, but is subject to change.