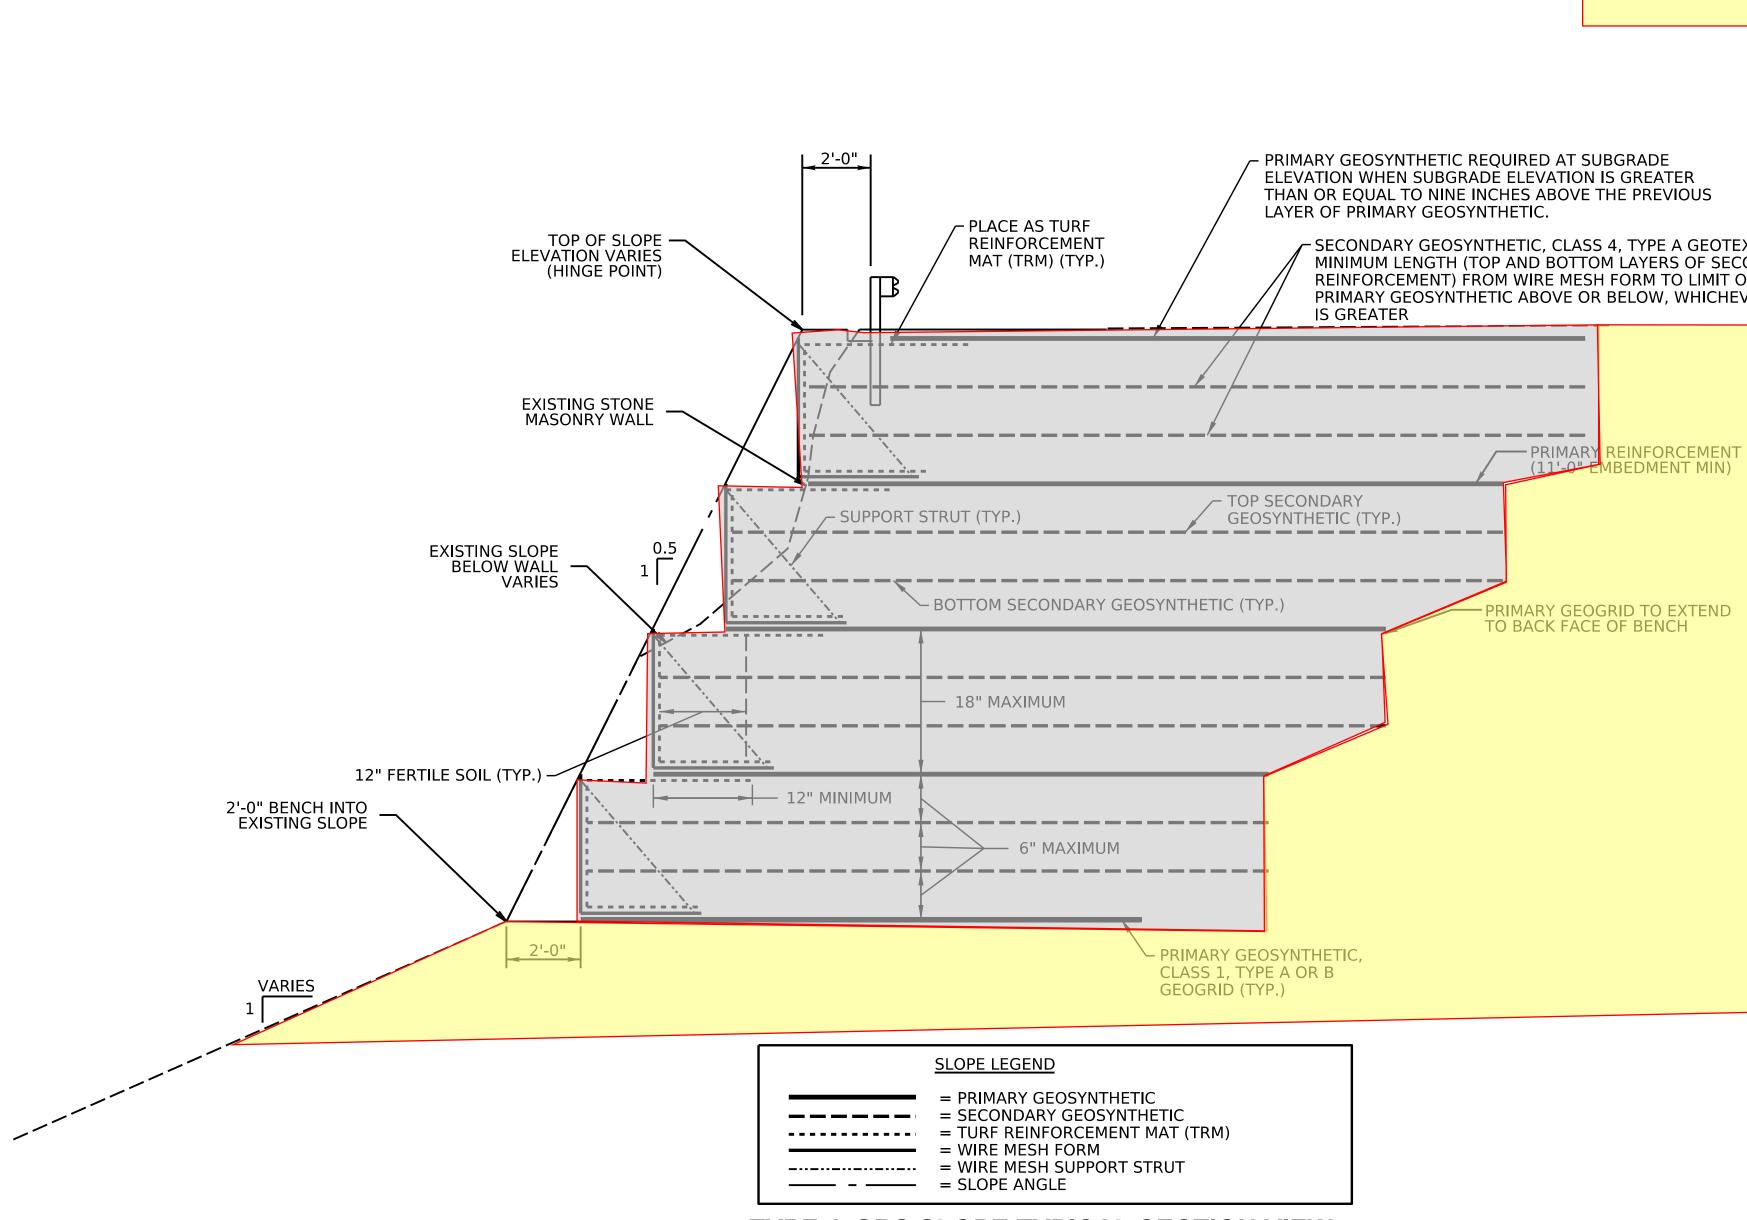

- = Existing Embankement
- = Shoulder Reconstruction
- = Grouted Soil Nails Supporting Mesh

σ 02 Δ ш

**TYPE A GRS SLOPE TYPICAL SECTION VIEW** 

NOT TO SCALE STA 201+30.00 TO STA 201+85.00

|             | DISTRICT   | COUNTY ROUTE SEC |         | SECTION    | CTION SHEET<br>OF |      |
|-------------|------------|------------------|---------|------------|-------------------|------|
|             | REV<br>NO  | REVISION         | IS      | DATE       | BY                | APPD |
|             |            |                  |         |            |                   |      |
|             | vata and P | lace new em      | bankman | t matarial |                   |      |
|             |            | eosynthetic a    |         |            |                   |      |
| – Evisti    | ng Embanl  | kment materi     | al      |            |                   |      |
|             |            | inent materi     | ai      |            |                   |      |
|             |            |                  |         |            |                   |      |
|             |            |                  |         |            |                   |      |
|             |            |                  |         |            |                   |      |
|             |            |                  |         |            |                   |      |
| LE,<br>DARY |            |                  |         |            |                   |      |
| ₹           |            |                  |         |            |                   |      |
|             |            |                  |         |            |                   |      |
|             |            |                  |         |            |                   |      |
|             |            |                  |         |            |                   |      |
| OGRID       |            |                  |         |            |                   |      |
| OGRID       |            |                  |         |            |                   |      |
| OGRID       |            |                  |         |            |                   |      |
| EOGRID      |            |                  |         |            |                   |      |
| EOGRID      |            |                  |         |            |                   |      |
| OGRID       |            |                  |         |            |                   |      |