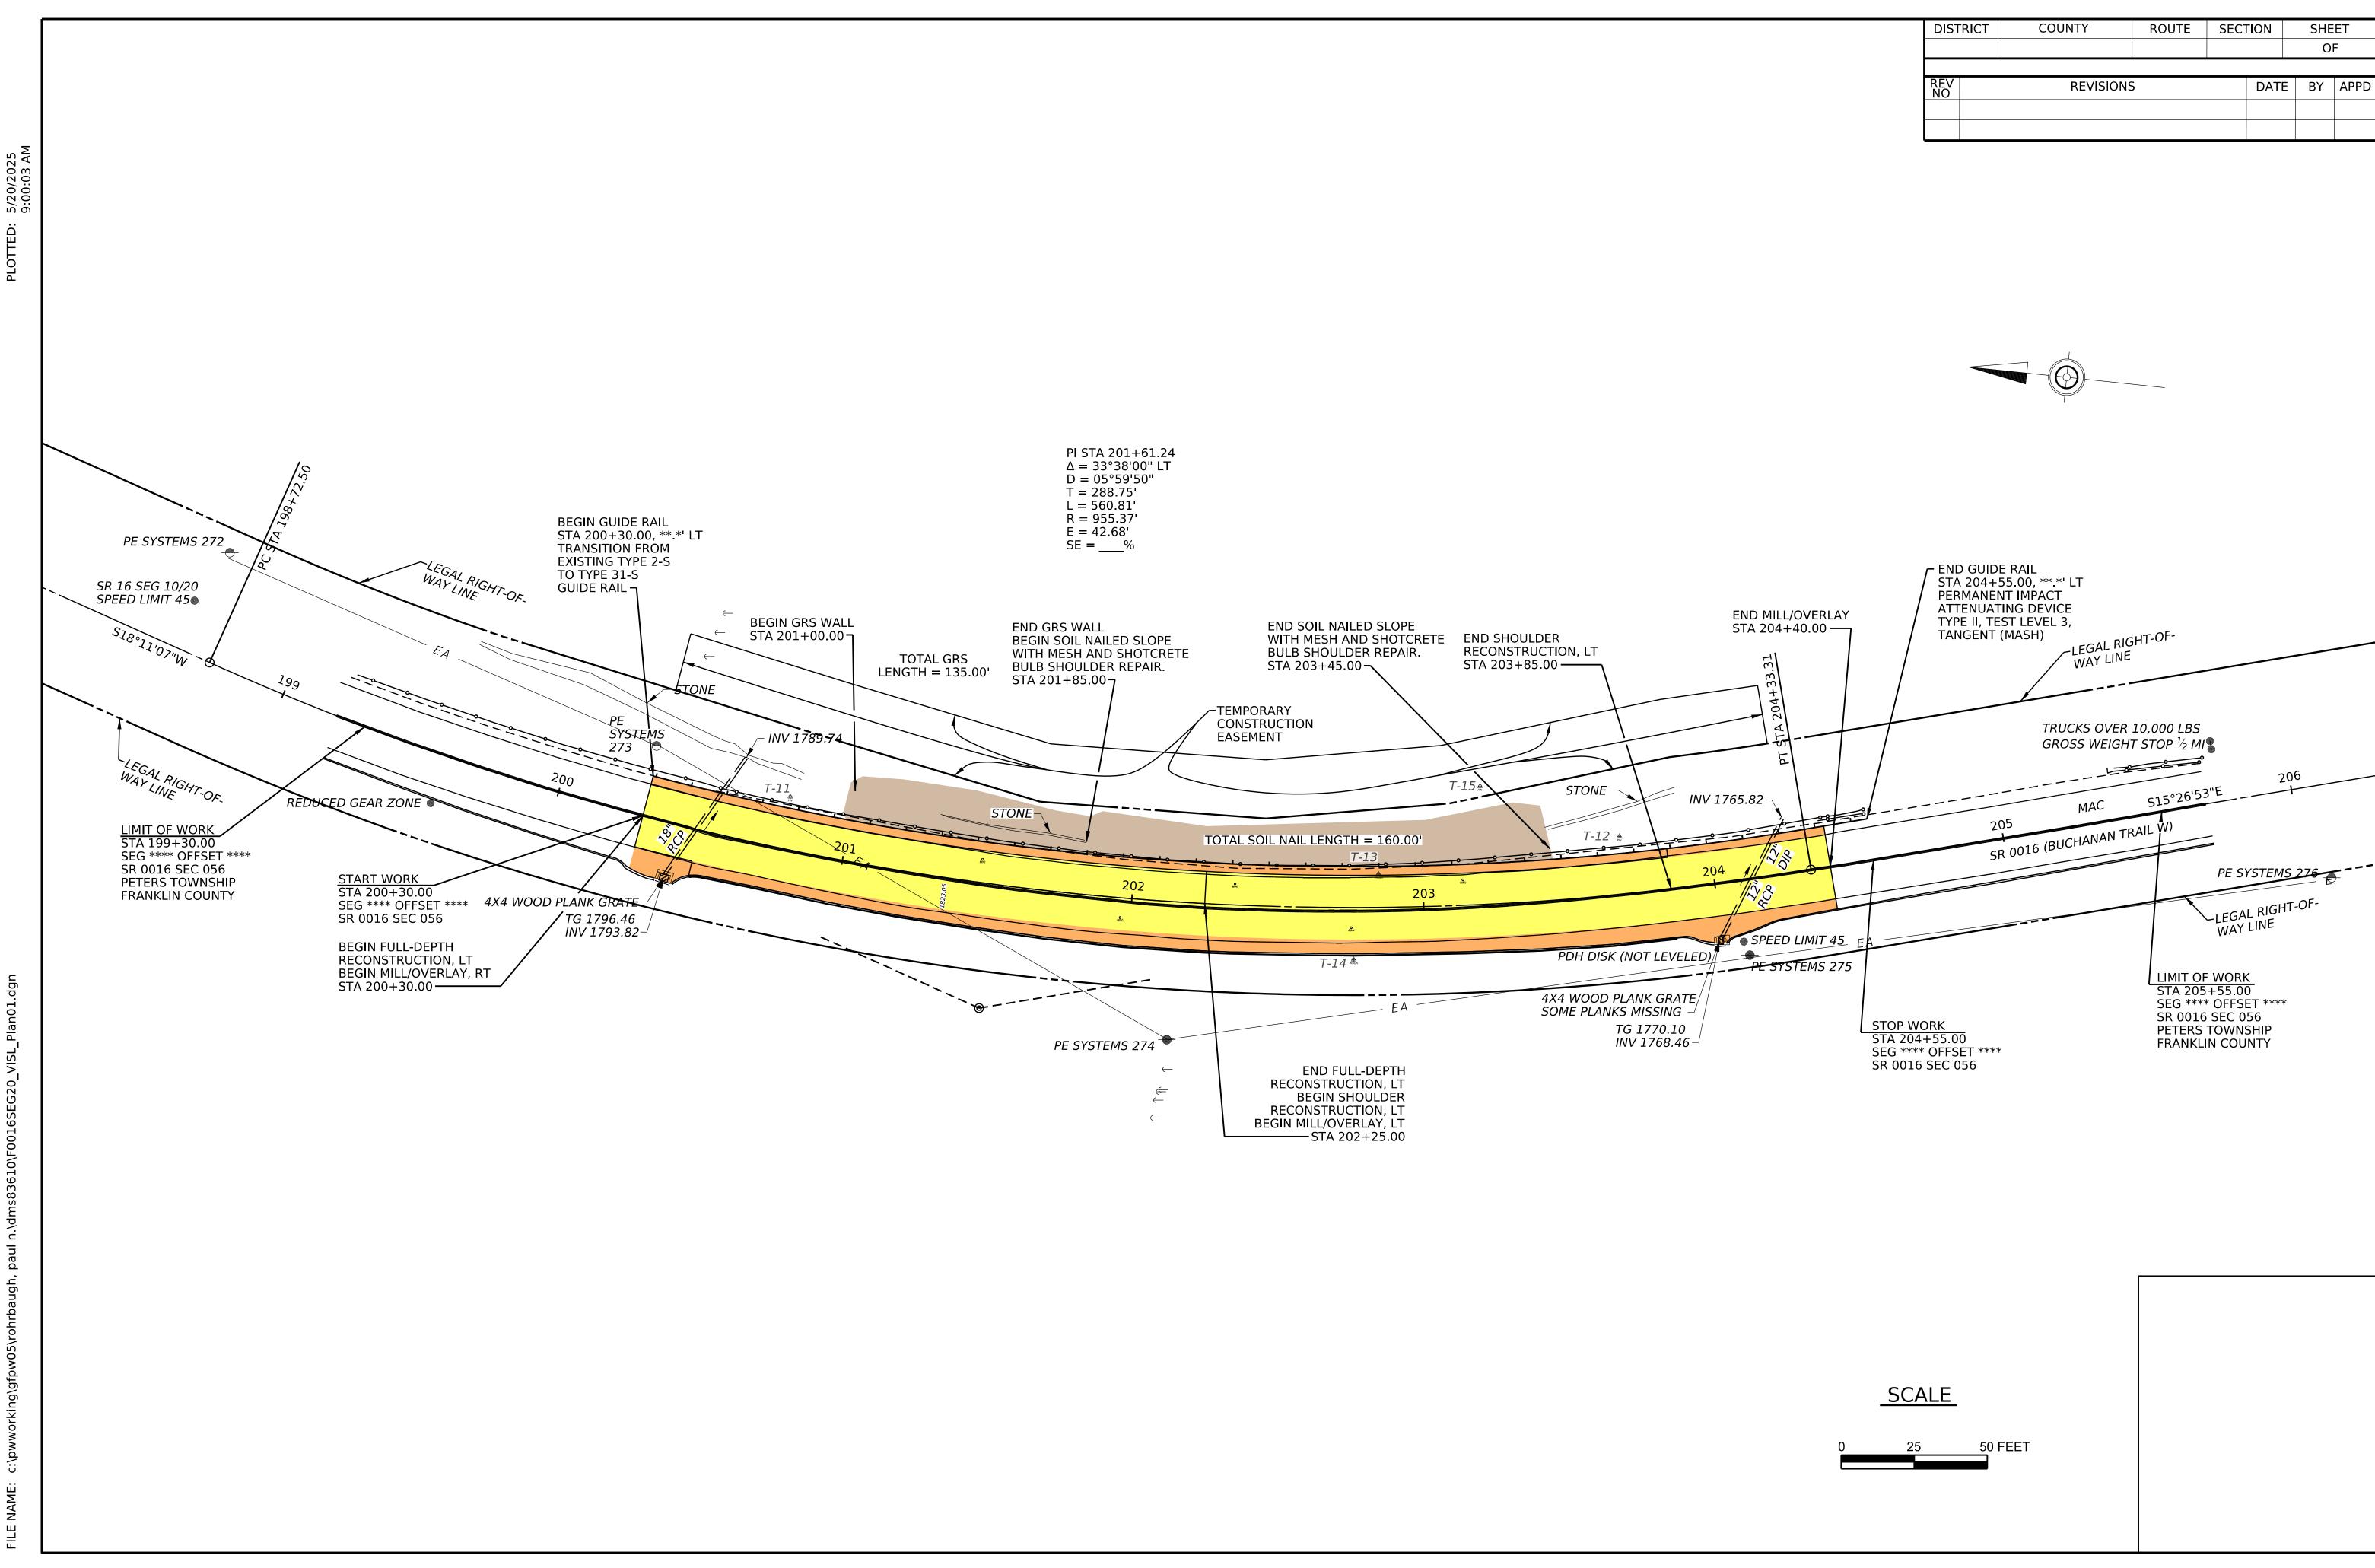

| DISTRICT  | COUNTY    | ROUTE | SECT | ION  | SHEET |      |  |  |  |  |
|-----------|-----------|-------|------|------|-------|------|--|--|--|--|
|           |           |       | OF   |      |       |      |  |  |  |  |
|           |           |       |      |      |       |      |  |  |  |  |
| REV<br>NO | REVISIONS | 5     |      | DATE | BY    | APPD |  |  |  |  |
|           |           |       |      |      |       |      |  |  |  |  |
|           |           |       |      |      |       |      |  |  |  |  |