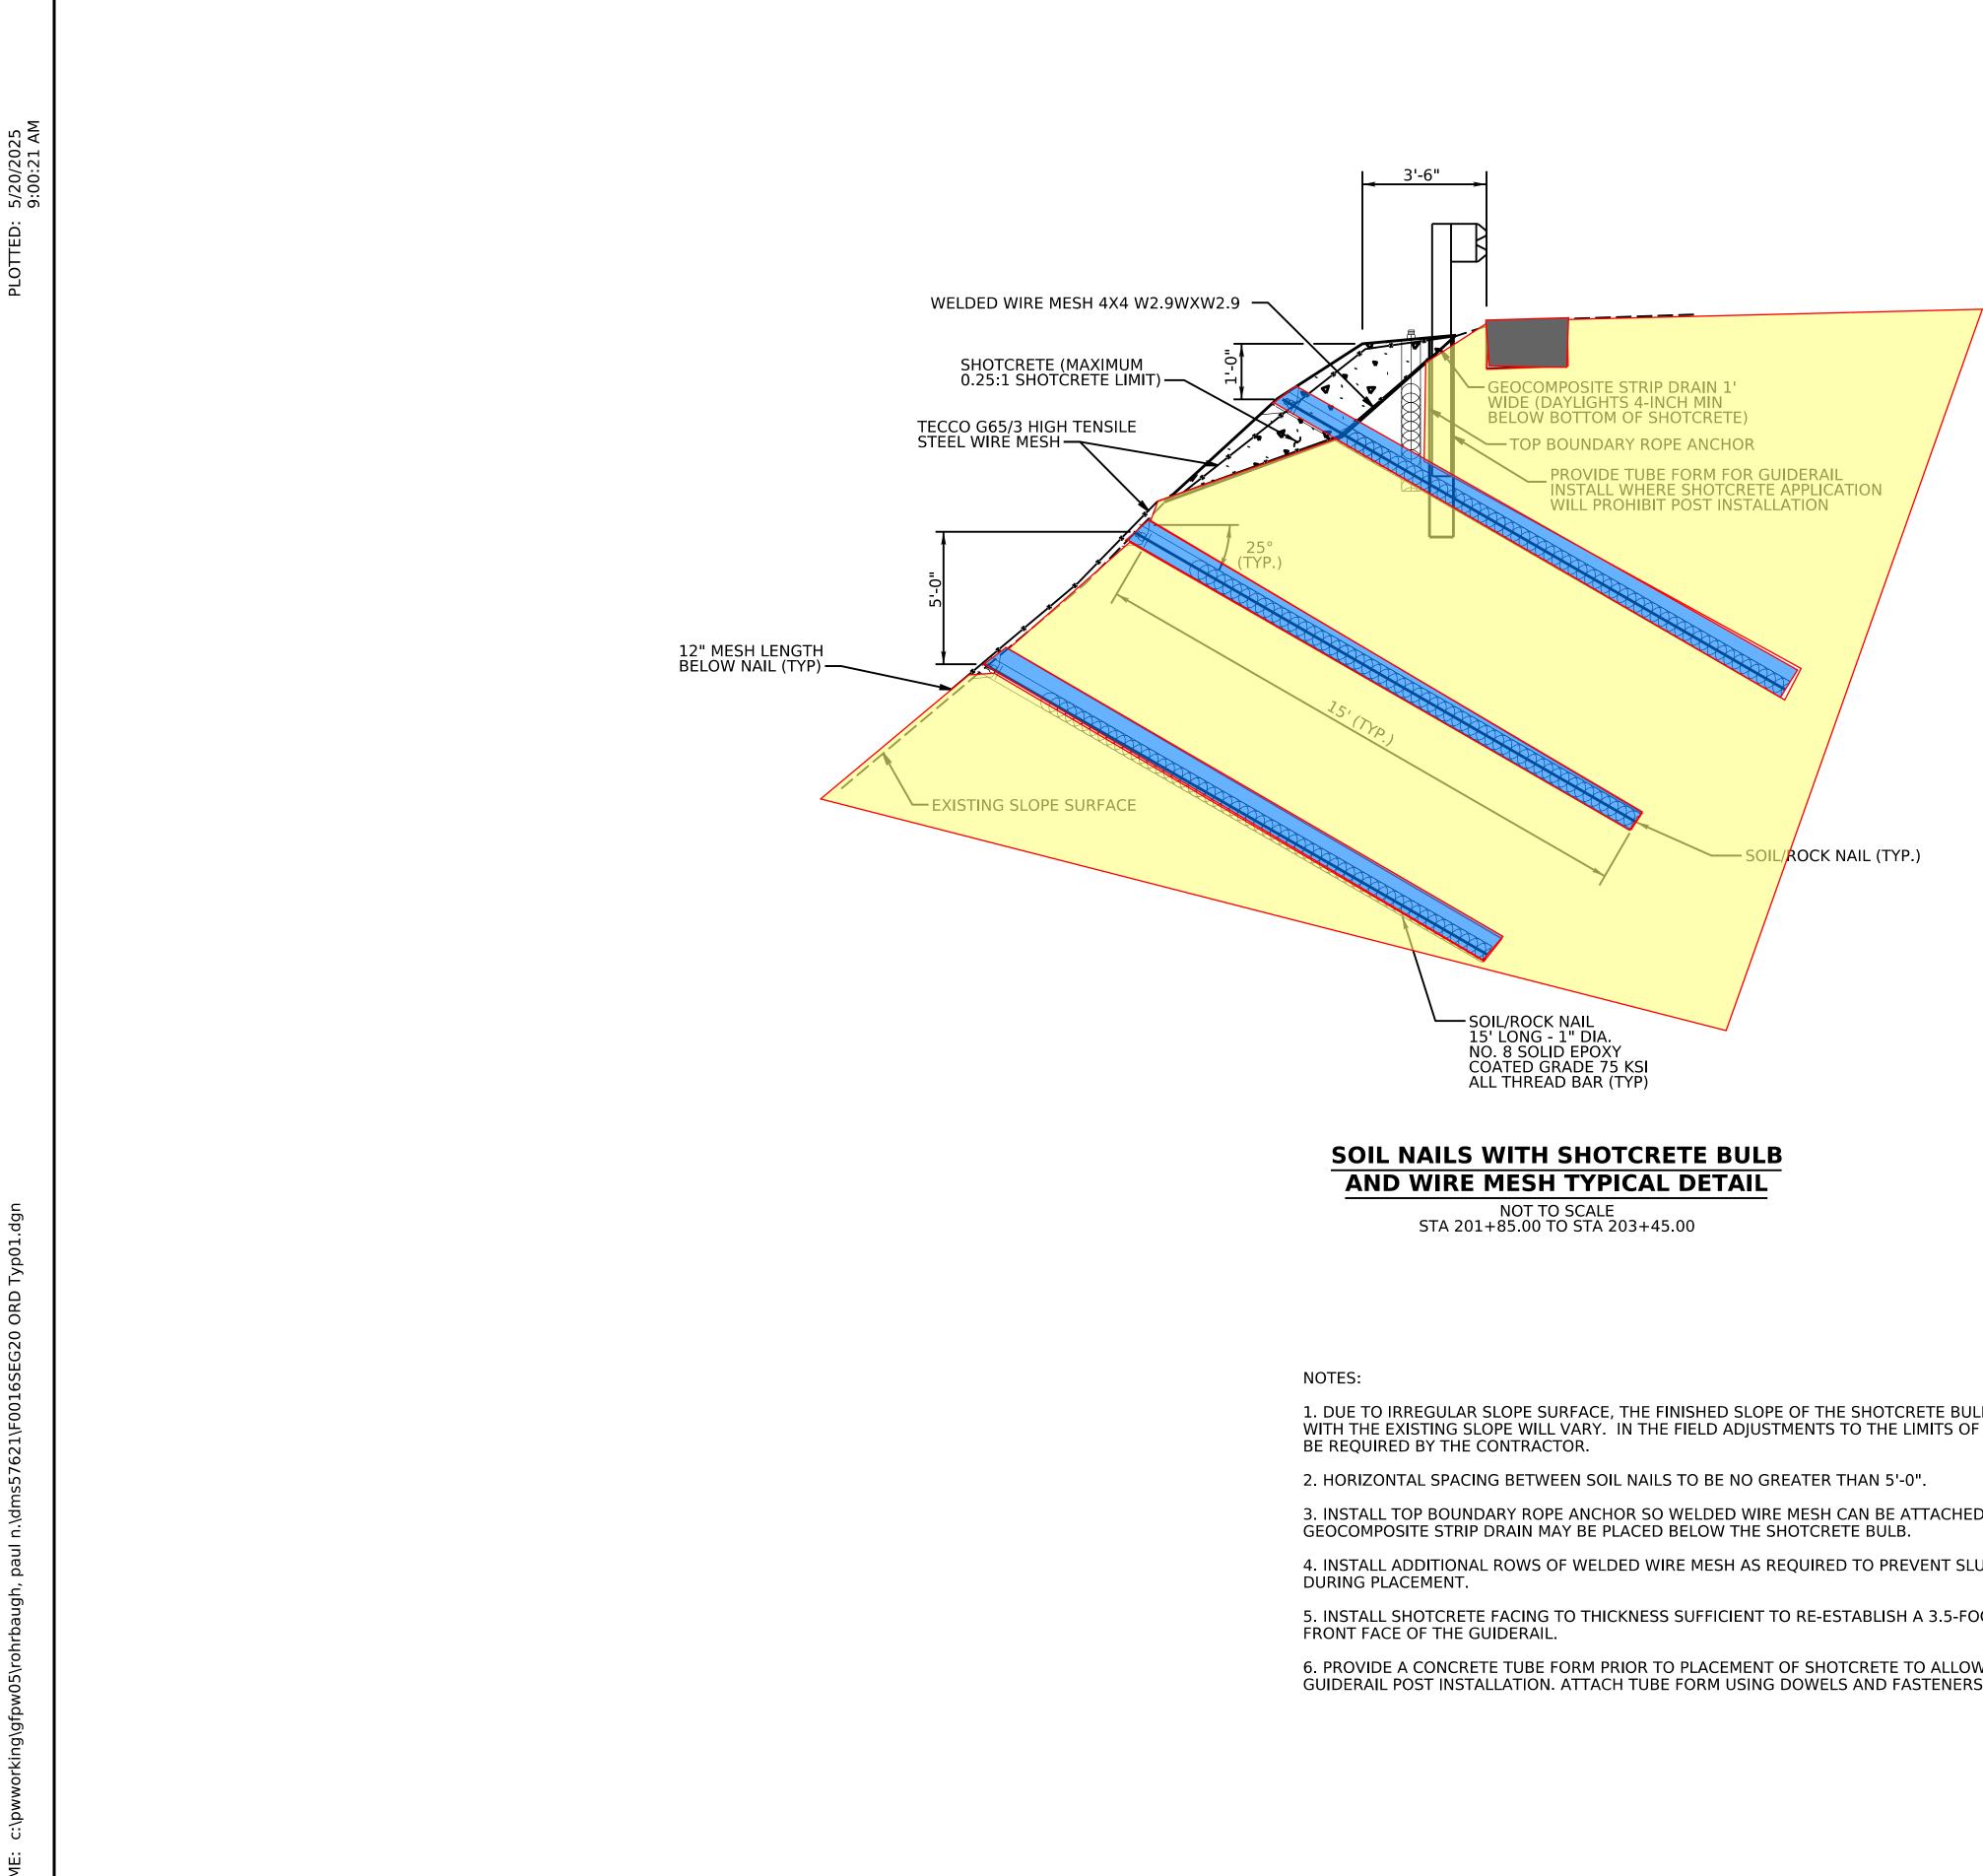

ш

1. DUE TO IRREGULAR SLOPE SURFACE, THE FINISHED SLOPE OF THE SHOTCRETE BULB AND LOCATION IT MEETS WITH THE EXISTING SLOPE WILL VARY. IN THE FIELD ADJUSTMENTS TO THE LIMITS OF THE SHOTCRETE BULB WILL

3. INSTALL TOP BOUNDARY ROPE ANCHOR SO WELDED WIRE MESH CAN BE ATTACHED TO THE SLOPE AND

4. INSTALL ADDITIONAL ROWS OF WELDED WIRE MESH AS REQUIRED TO PREVENT SLUMPING OF SHOTCRETE

5. INSTALL SHOTCRETE FACING TO THICKNESS SUFFICIENT TO RE-ESTABLISH A 3.5-FOOT BACKUP FROM THE

6. PROVIDE A CONCRETE TUBE FORM PRIOR TO PLACEMENT OF SHOTCRETE TO ALLOW FOR SUBSEQUENT GUIDERAIL POST INSTALLATION. ATTACH TUBE FORM USING DOWELS AND FASTENERS AS REQUIRED.