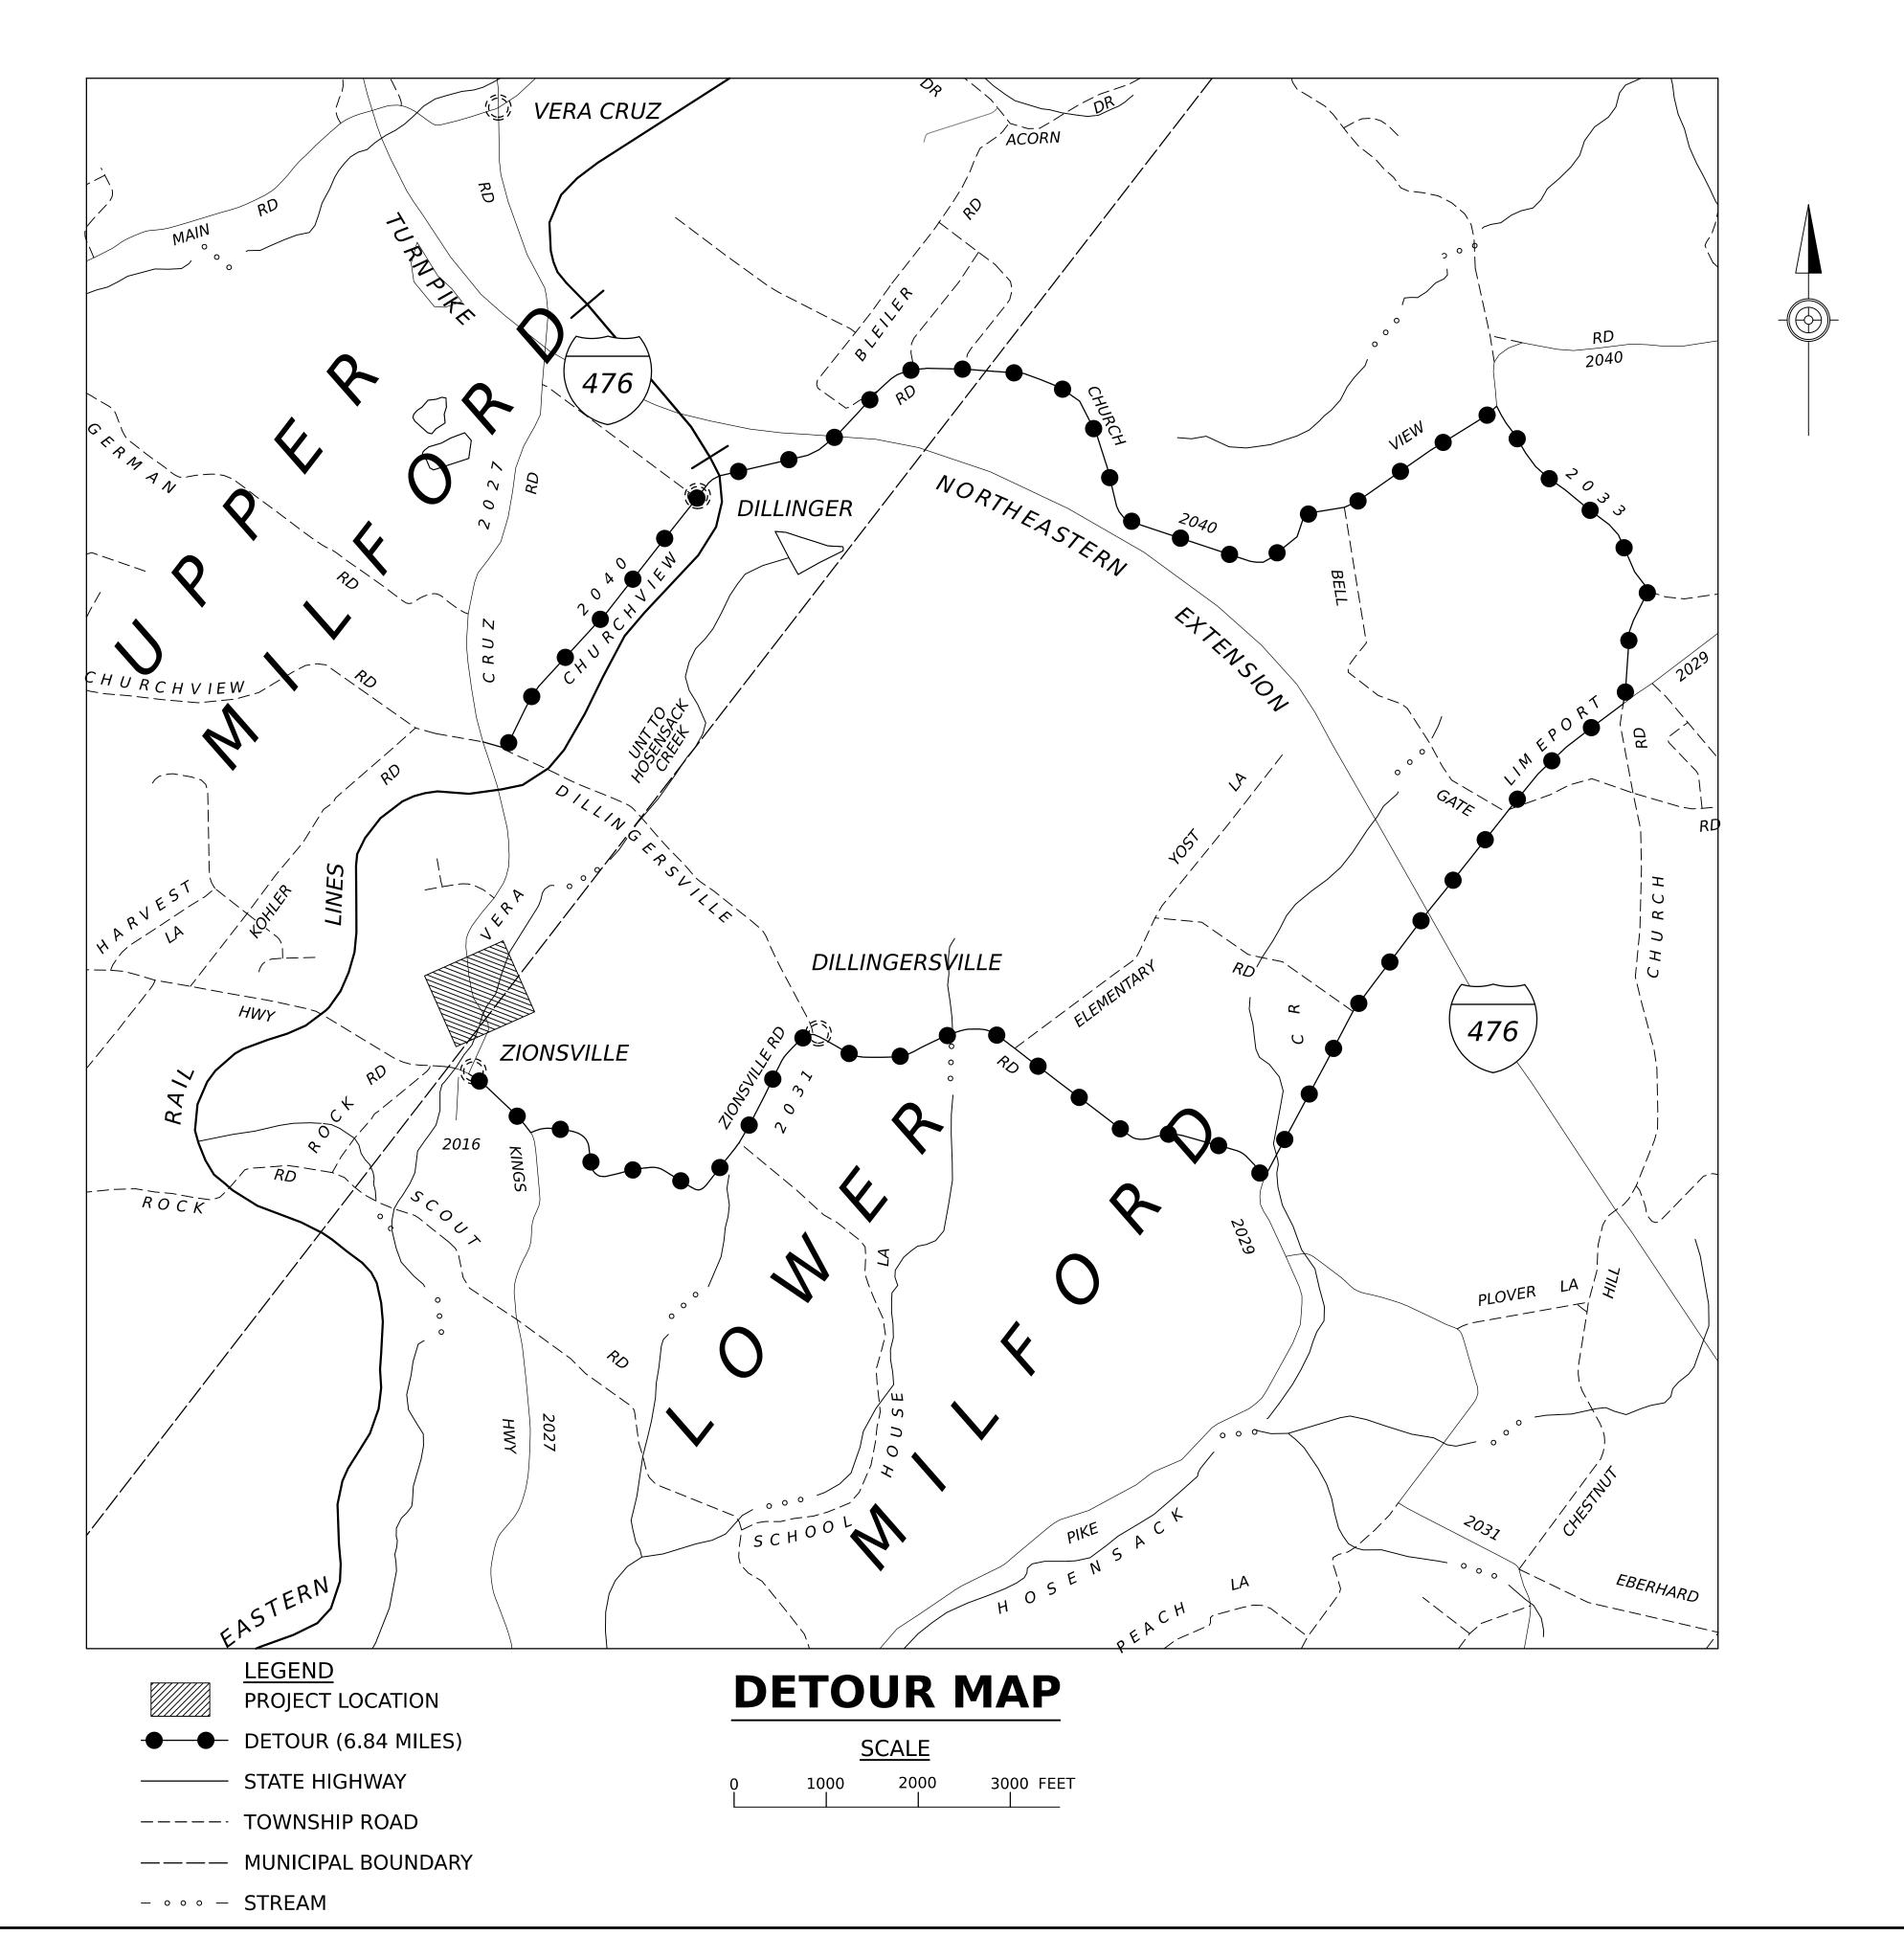

#### ANTICIPATED PROJECT SCHEDULE:

(SUBJECT TO CHANGE)

- PRELIMINARY AND FINAL ENGINEERING (PRESENT TO FALL 2026)
- AWARD CONTRACT (FALL/WINTER 2026)
- CONSTRUCTION (SPRING 2027 TO WINTER 2028)
- ANTICIPATED CONSTRUCTION **DURATION - 3 MONTHS**