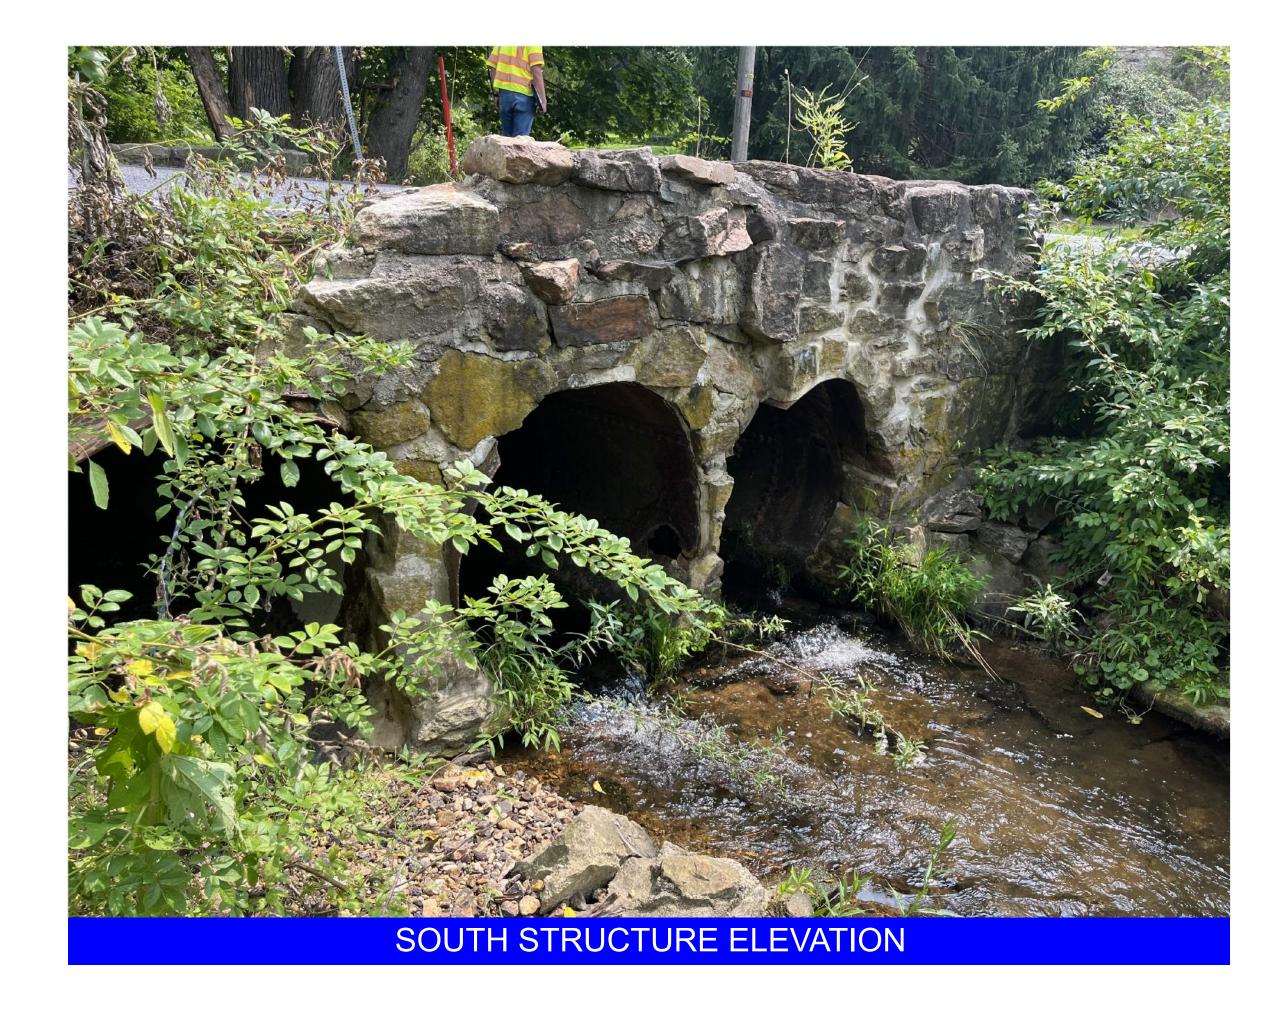

#### **BRIDGE FEATURES:**

- BUILT IN 1938 (THREE CELL STEEL PIPE CULVERT)
- BRIDGE IS IN POOR CONDITION