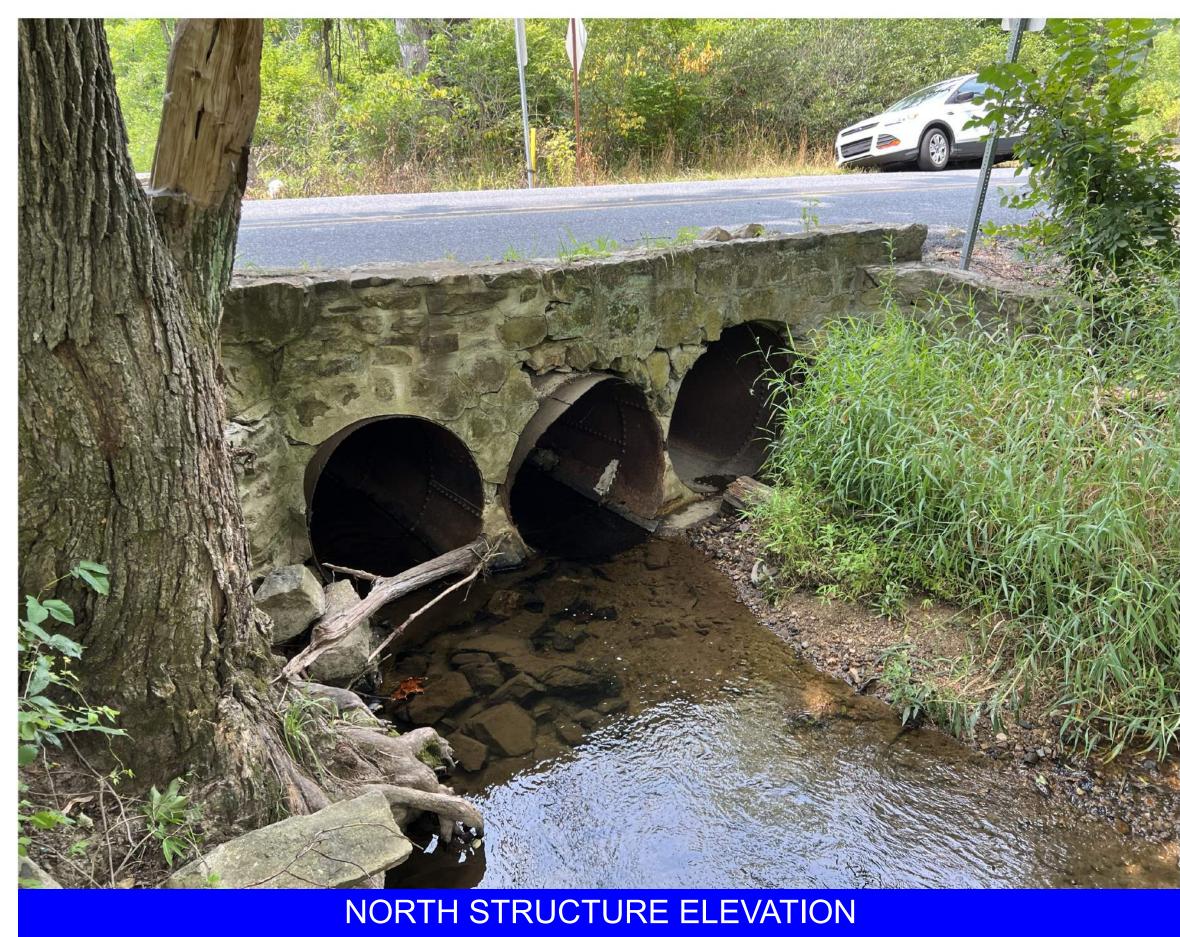

#### **BRIDGE FEATURES:**

- BUILT IN 1938 (THREE CELL STEEL PIPE CULVERT)
- BRIDGE IS IN POOR CONDITION