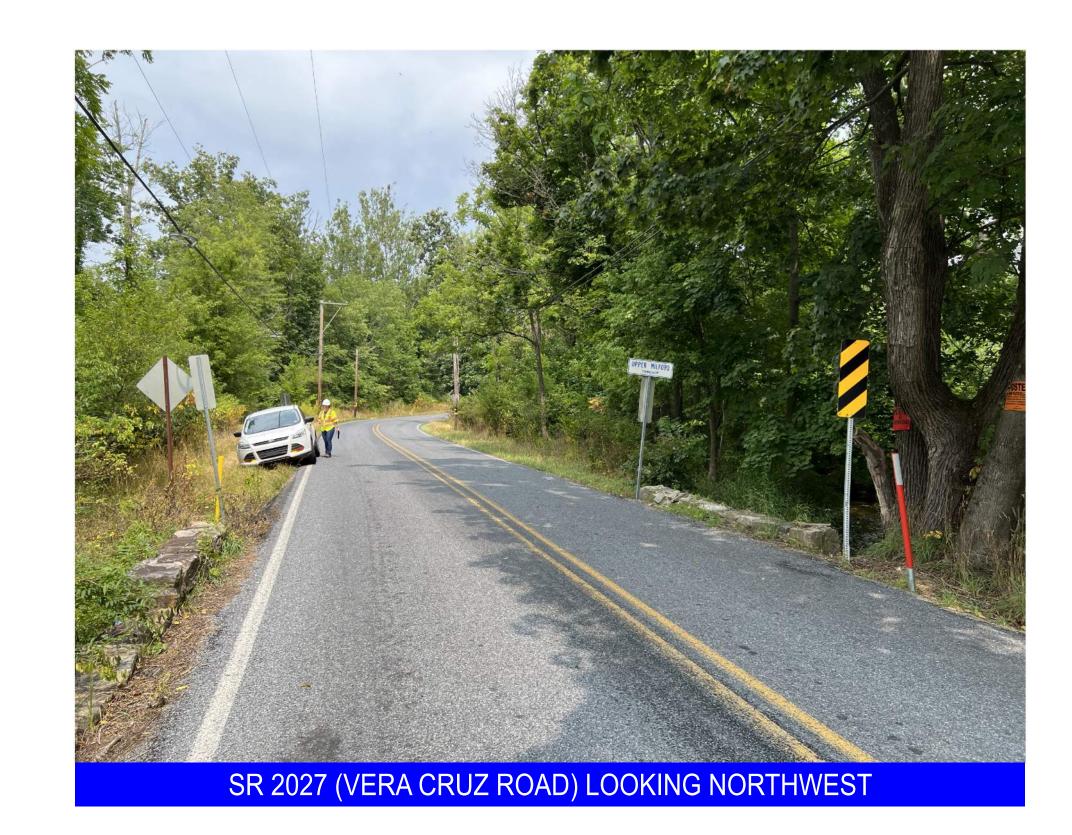

## SR 2027 (VERA CRUZ ROAD) OVER UNNAMED TRIBUTARY TO HOSENSACK CREEK BRIDGE PROJECT Upper Milford and Lower Milford Townships, Lehigh County

#### **BRIDGE FEATURES:**

- BUILT IN 1938 (THREE CELL STEEL PIPE CULVERT)
- BRIDGE IS IN POOR CONDITION