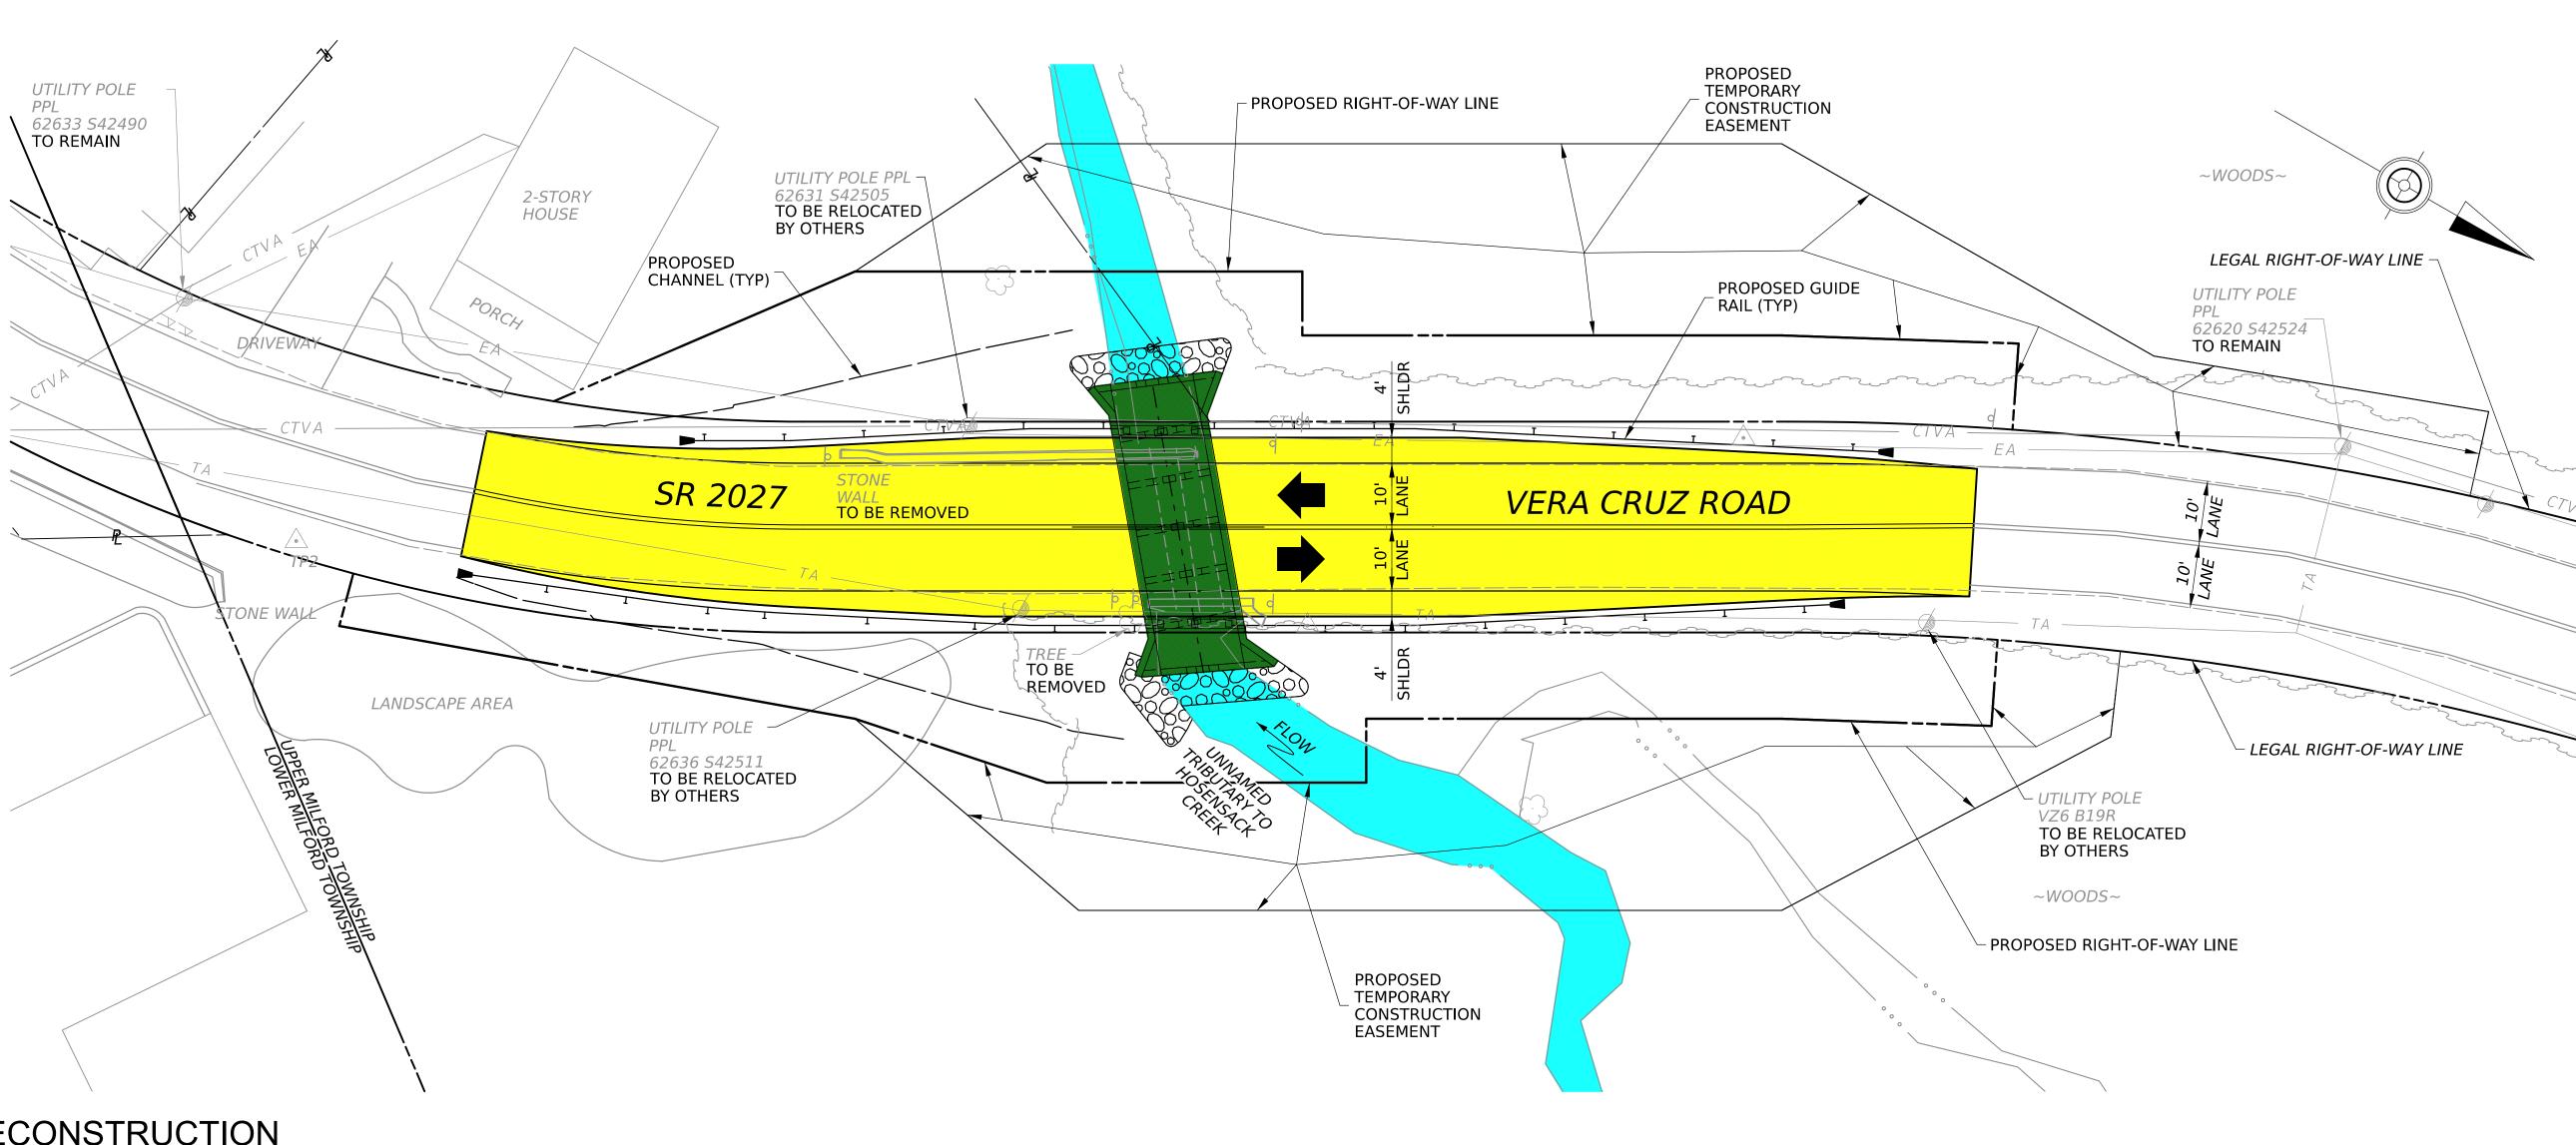

PROPOSED FULL-DEPTH ROADWAY RECONSTRUCTION

PROPOSED STRUCTURE

UNNAMED TRIBUTARY TO HOSENSACK CREEK

**PLAN VIEW** 

PRELIMINARY

PROJECT OVERVIEW **Winter 2025** 

#### **PURPOSE:**

- REPLACE THE EXISTING STRUCTURE IN A WAY THAT PROVIDES A SAFE CROSSING FOR THE TRAVELING PUBLIC WHILE MEETING CURRENT DESIGN STANDARDS