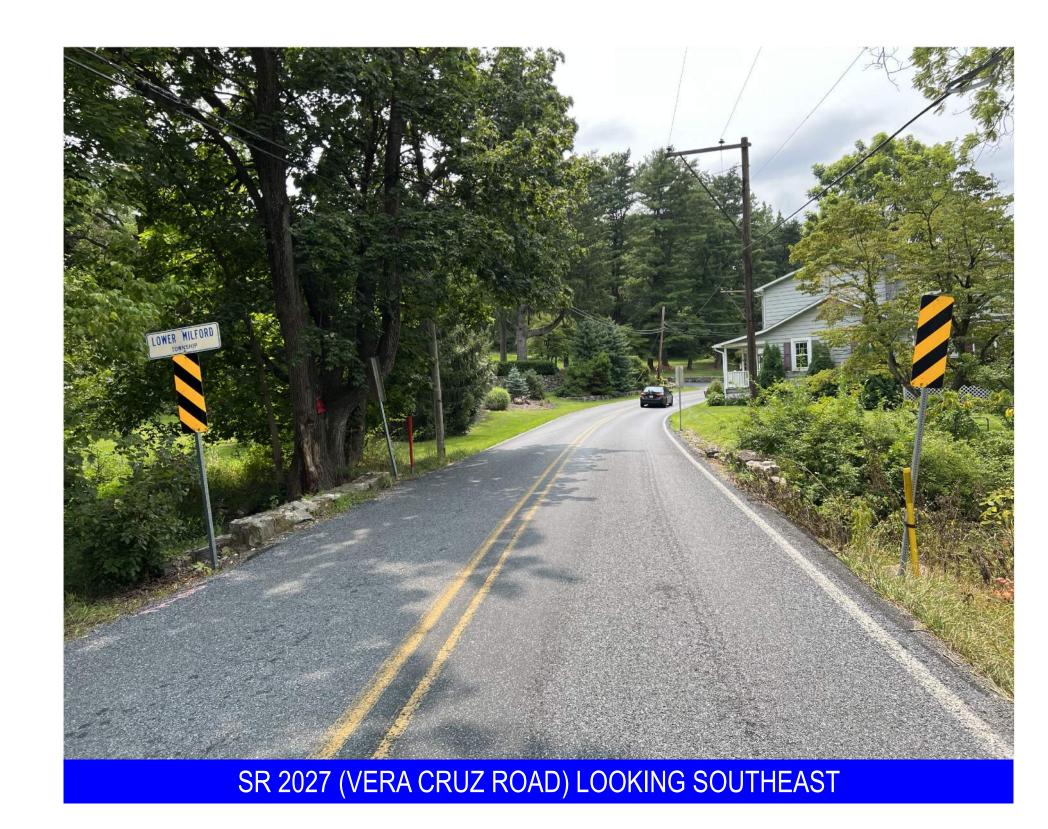

## SR 2027 (VERA CRUZ ROAD) OVER UNNAMED TRIBUTARY TO HOSENSACK CREEK BRIDGE PROJECT Upper Milford and Lower Milford Townships, Lehigh County

#### **BRIDGE FEATURES:**

- BUILT IN 1938 (THREE CELL STEEL PIPE CULVERT)
- BRIDGE IS IN POOR CONDITION