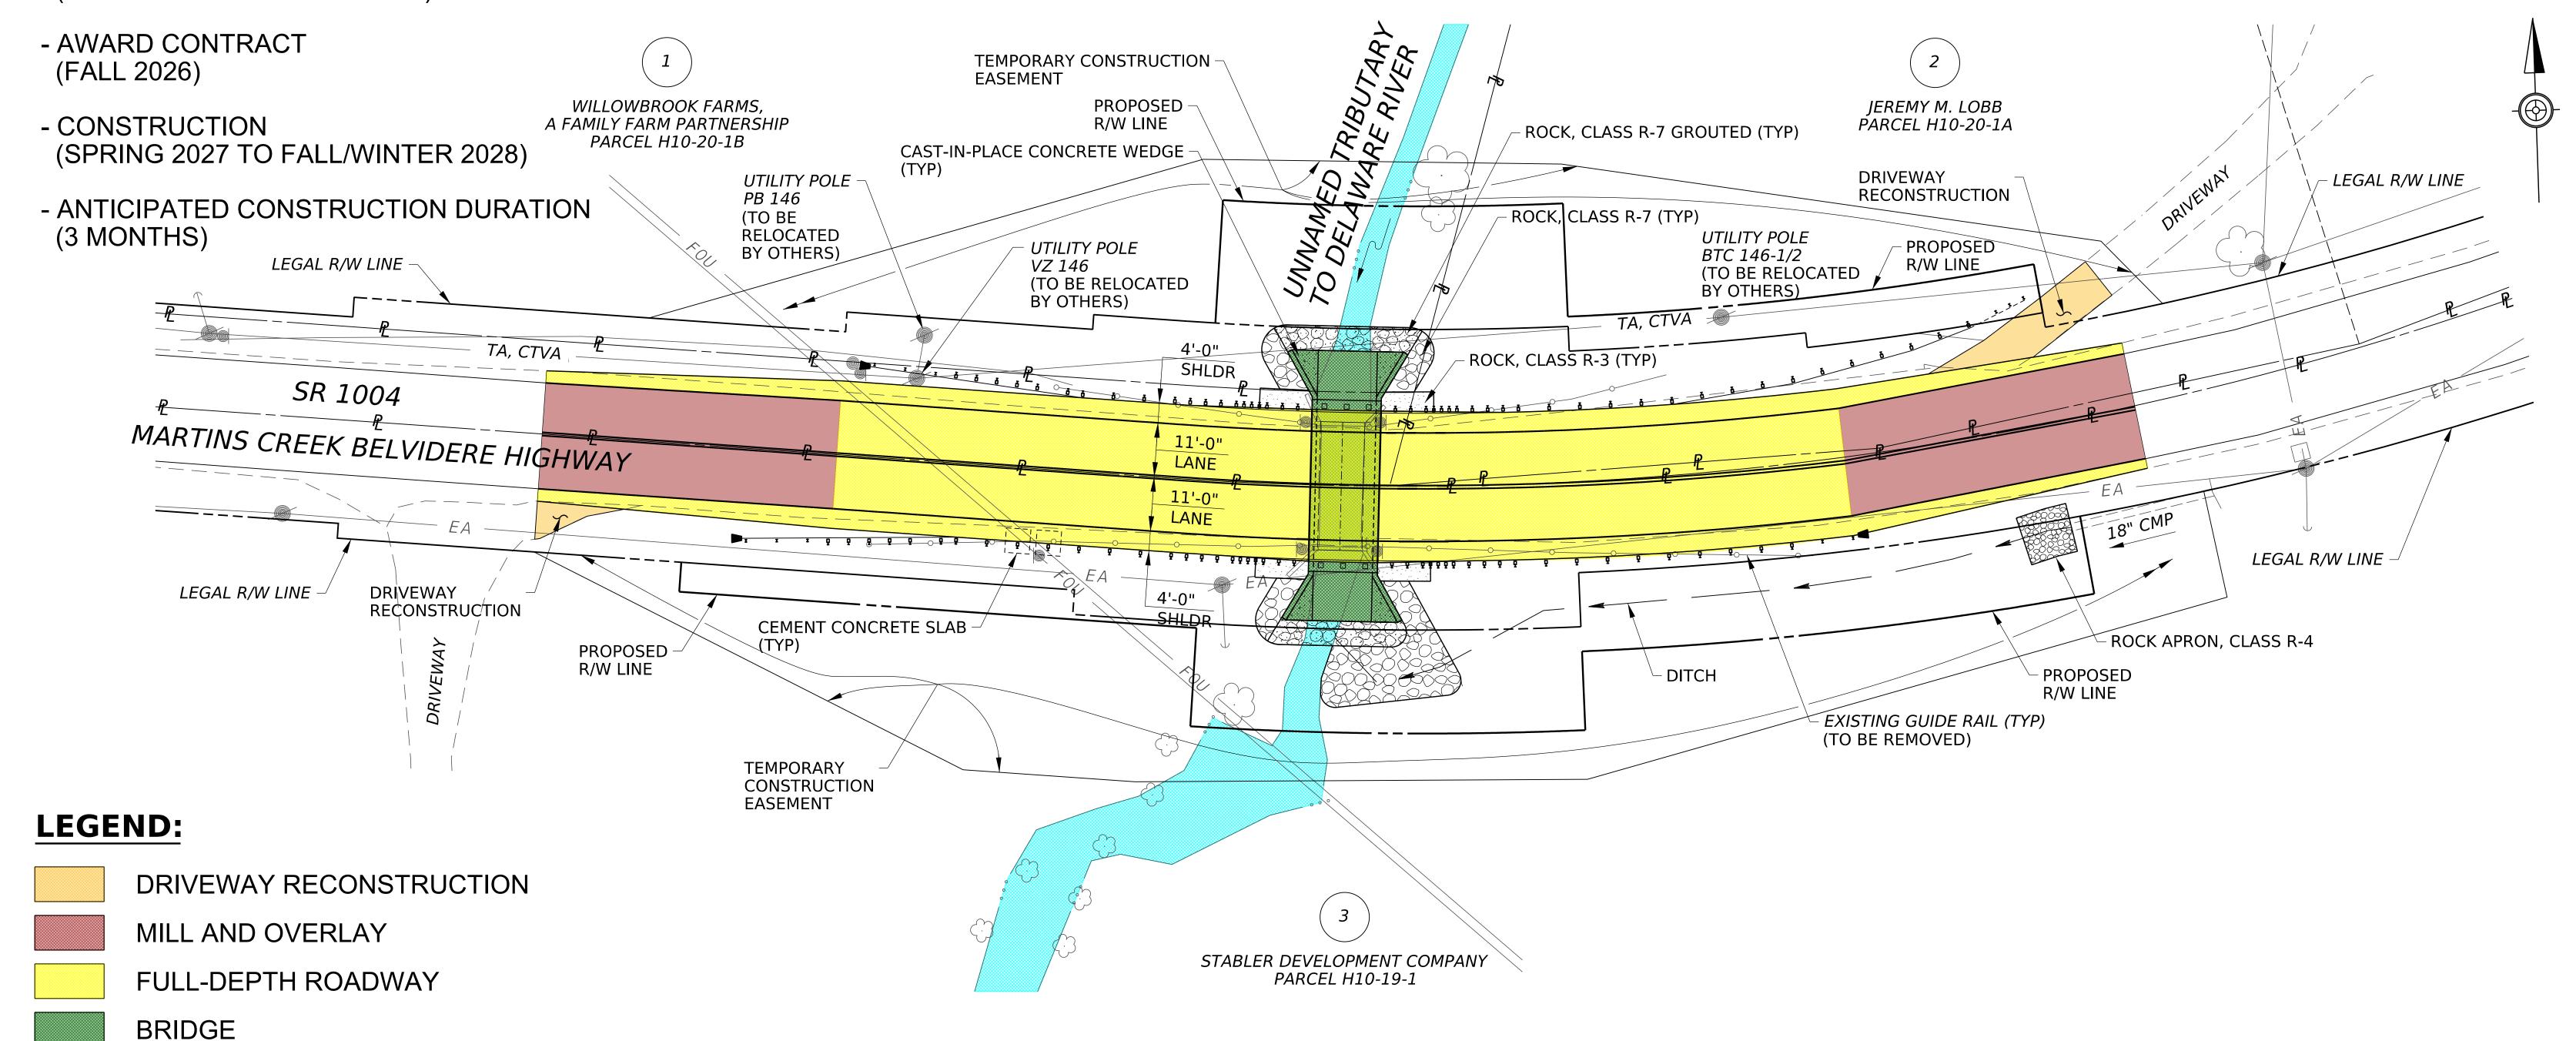

## SR 1004 OVER UNNAMED TRIBUTARY TO DELAWARE RIVER BRIDGE PROJECT Lower Mount Bethel Township, Northampton County

#### **BRIDGE FEATURES:**

- BUILT IN 1927 (CAST-IN-PLACE REINFORCED CONCRETE SLAB)
- BRIDGE IS IN POOR CONDITION

#### **PURPOSE:**

- REPLACE THE EXISTING BRIDGE IN A WAY THAT WILL MAINTAIN THE EXISTING CROSSING, MEETS CURRENT DESIGN STANDARDS, AND MINIMIZED THE IMPACTS DURING CONSTRUCTION.

#### **ANTICIPATED PROJECT SCHEDULE:**

(SUBJECT TO CHANGE)

- PRELIMINARY AND FINAL ENGINEERING (SUMMER 2022 TO FALL 2026)

UNT TO DELAWARE RIVER

PROJECT OVERVIEW
WINTER 2025

**PLAN VIEW** 

PRELIMINARY