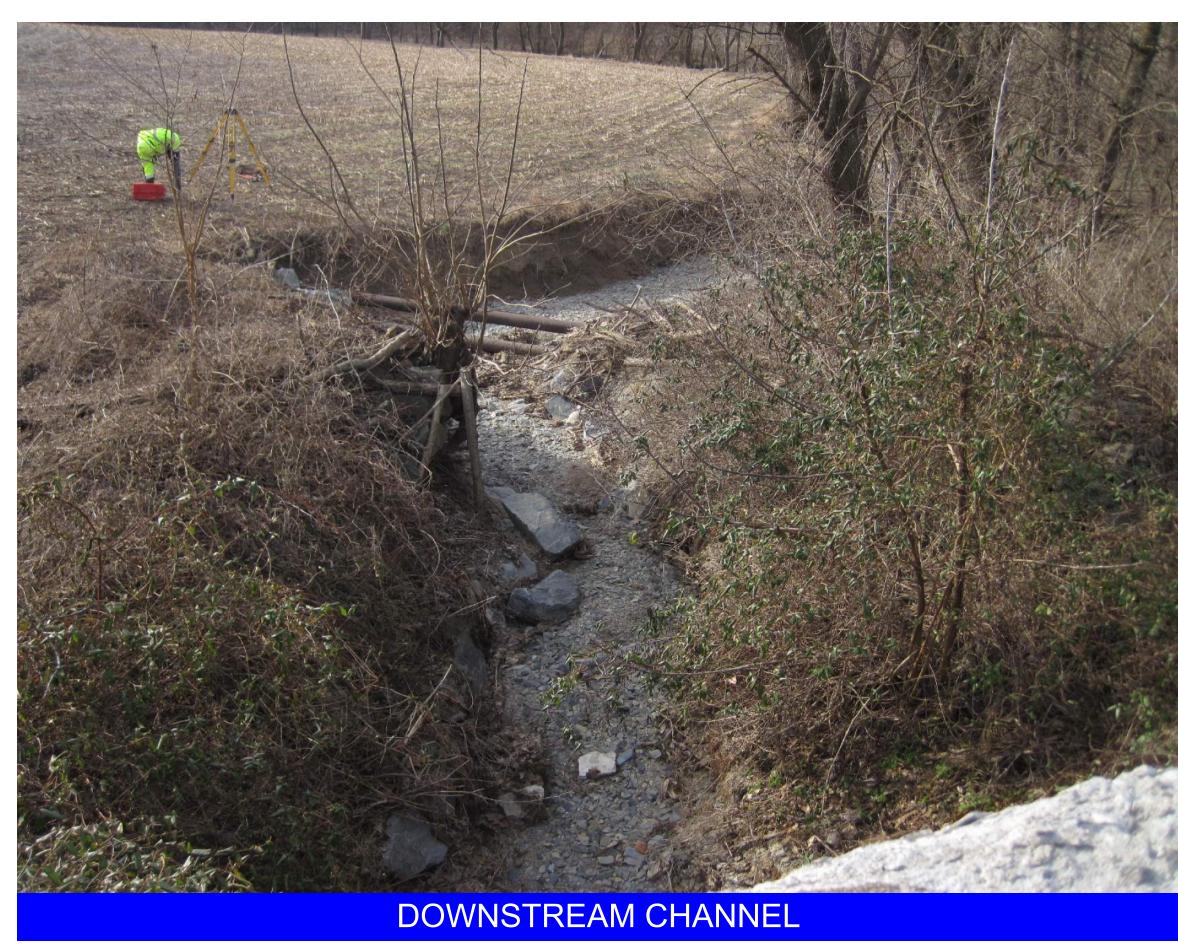

#### **PURPOSE:**

- REPLACE THE EXISTING BRIDGE IN A WAY THAT WILL MAINTAIN THE EXISTING CROSSING, MEETS CURRENT DESIGN STANDARDS, AND MINIMIZED THE IMPACTS DURING CONSTRUCTION.