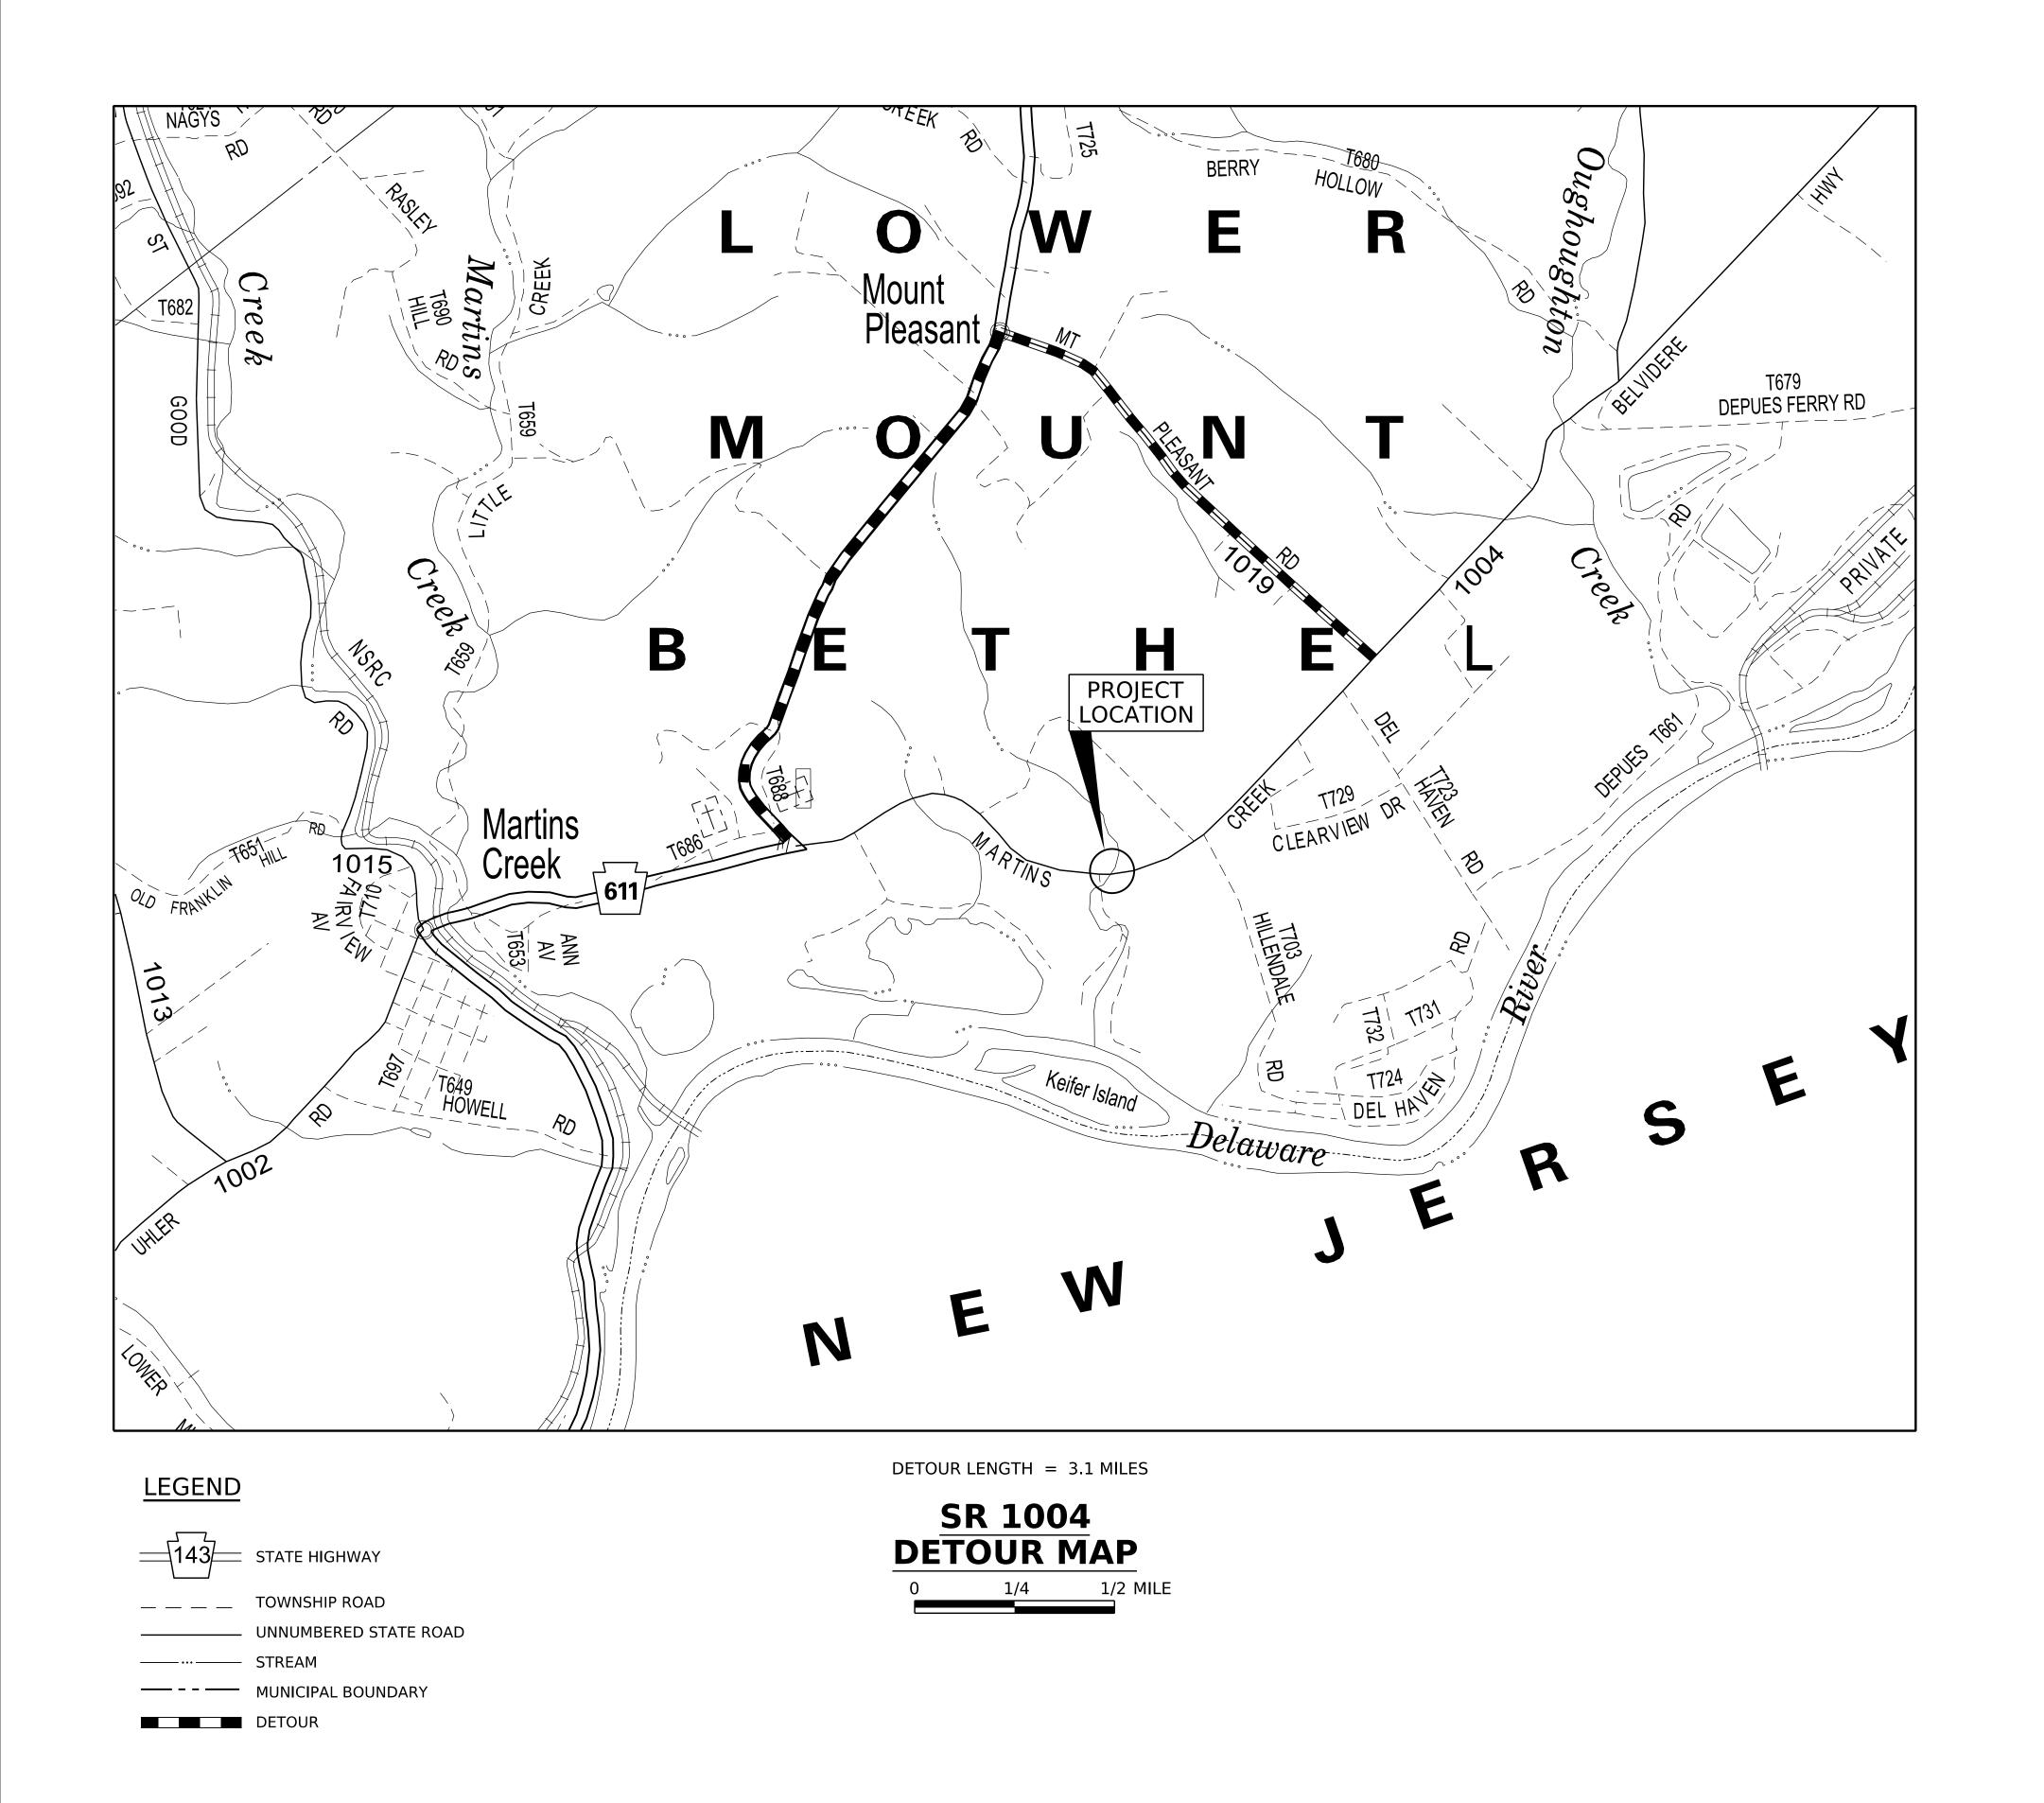

## SR 1004 OVER UNNAMED TRIBUTARY TO DELAWARE RIVER BRIDGE PROJECT Lower Mount Bethel Township, Northampton County

#### **ANTICIPATED PROJECT SCHEDULE:**

(SUBJECT TO CHANGE)

- PRELIMINARY AND FINAL ENGINEERING (SUMMER 2022 TO FALL 2026)

UNT TO DELAWARE RIVER

PROJECT OVERVIEW
WINTER 2025

**PLAN VIEW** 

PRELIMINARY