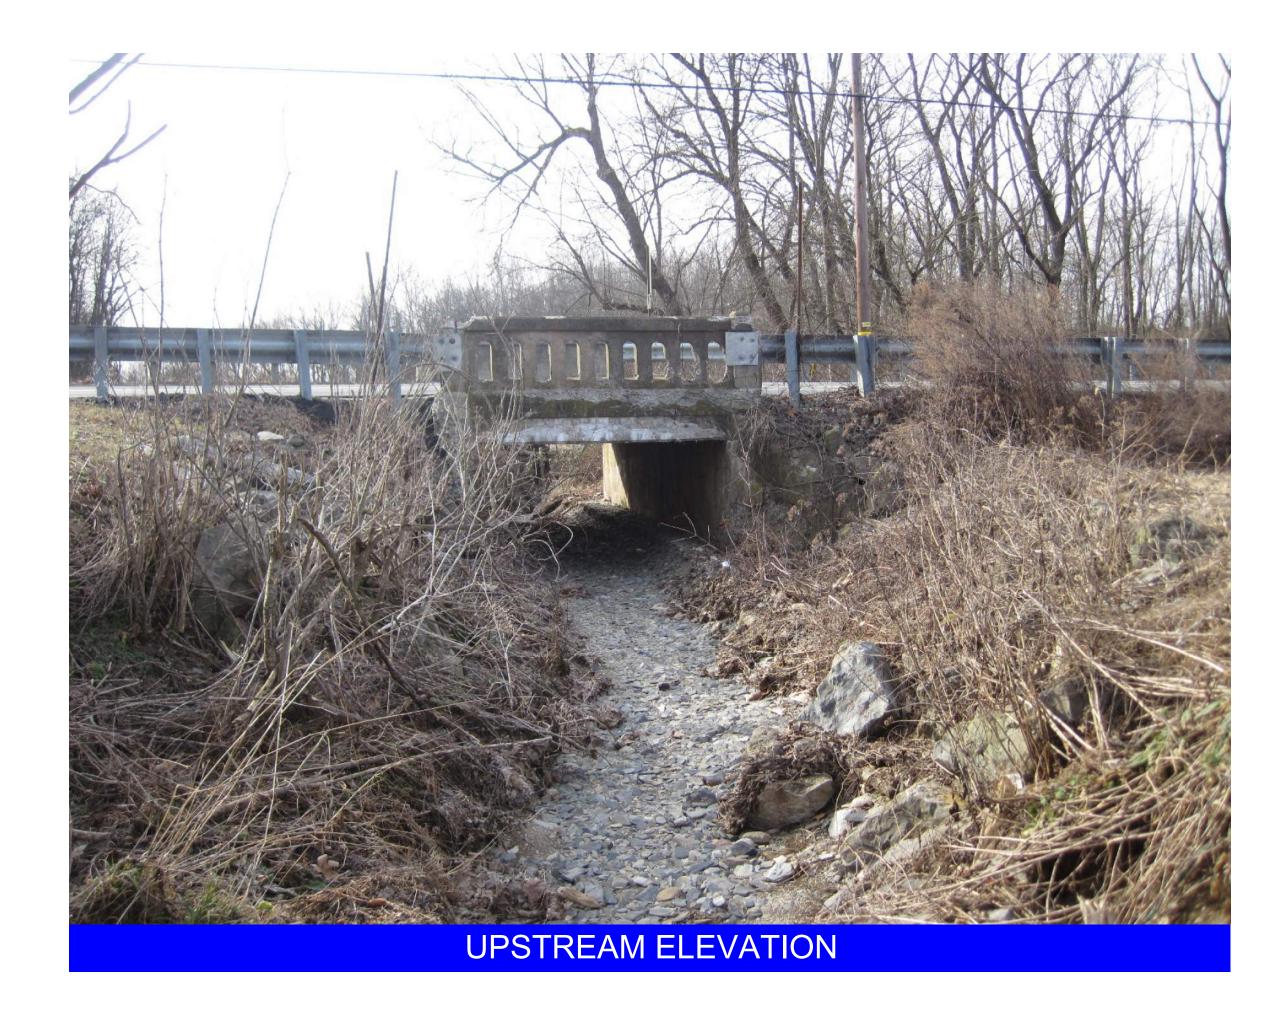

#### **BRIDGE FEATURES:**

- BUILT IN 1927 (CAST-IN-PLACE REINFORCED CONCRETE SLAB)
- BRIDGE IS IN POOR CONDITION