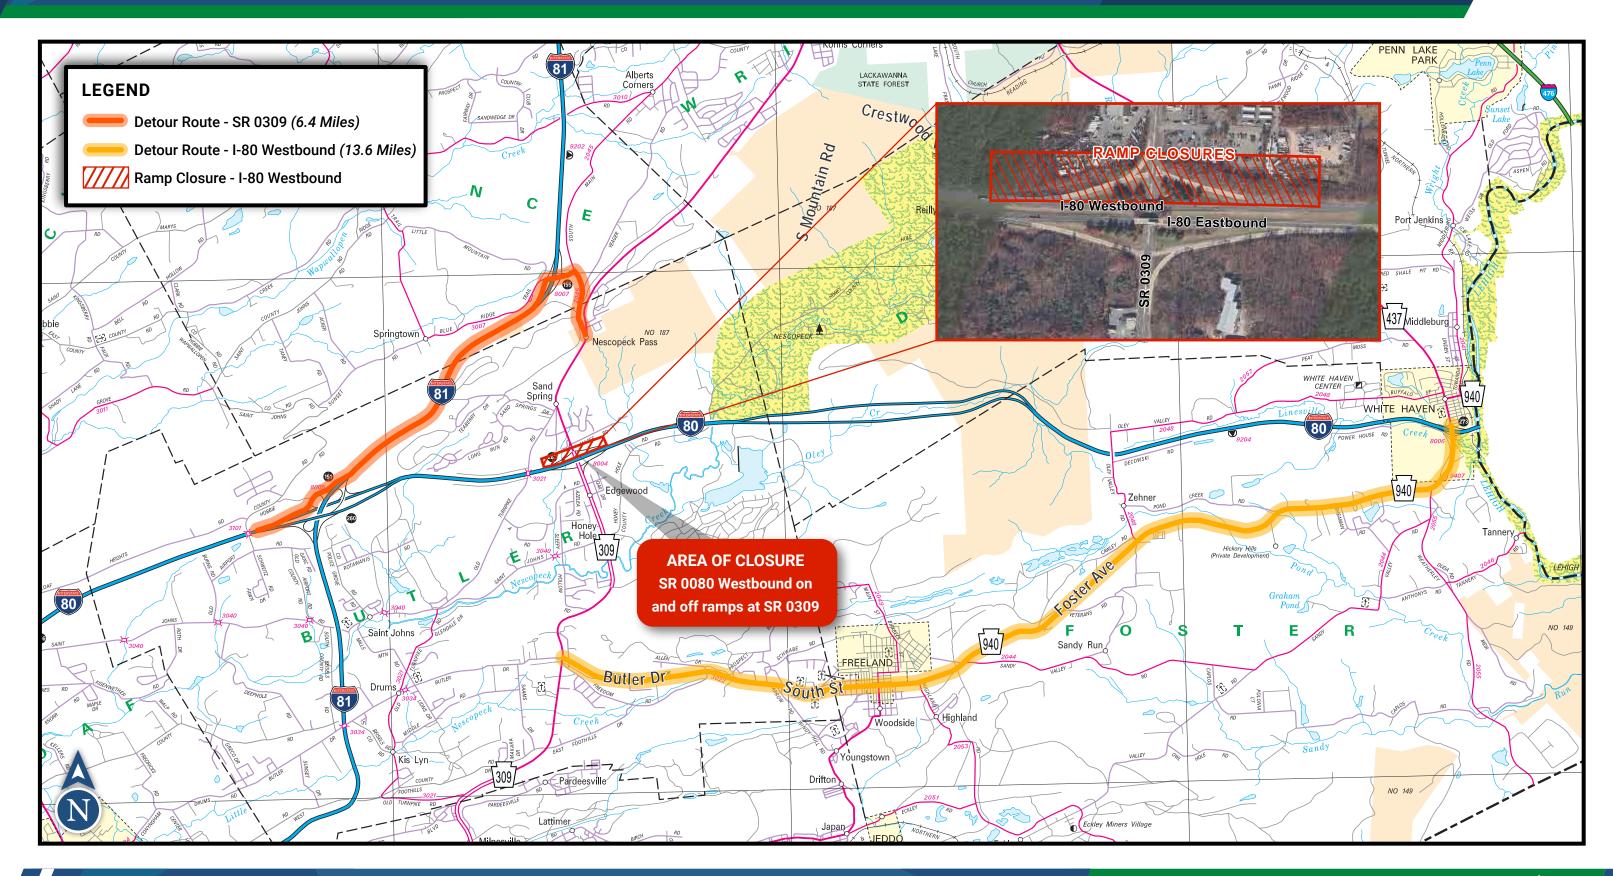

DESIGN















## I-80 PAVEMENT REPLACEMENT HONEY HOLE RD PROPOSED STRUCTURE DESIGN









### I-80 PAVEMENT REPLACEMENT HONEY HOLE RD PROPOSED TYPICAL SECTION

















### I-80 PAVEMENT REPLACEMENT LINESVILLE CREEK PROPOSED STRUCTURE DESIGN









## I-80 PAVEMENT REPLACEMENT LINESVILLE CREEK PROPOSED TYPICAL SECTION















## I-80 PAVEMENT REPLACEMENT OLEY CREEK PROPOSED STRUCTURE DESIGN









# I-80 PAVEMENT REPLACEMENT & PRESERVATION Oley Creek PROPOSED STRUCTURE DESIGN















### I-80 PAVEMENT REPLACEMENT CULVERT REPAIR LOCATIONS









# I-80 PAVEMENT REPLACEMENT NESCOPECK PROPOSED DETOUR ROUTE









# I-80 PAVEMENT REPLACEMENT SR 0309 RAMPS PROPOSED DETOUR ROUTES









# I-80 PAVEMENT REPLACEMENT SR 0309 RAMPS PROPOSED DETOUR ROUTES









# I-80 PAVEMENT REPLACEMENT SINGLE LANE CROSSOVER





Note: In order to maintain two-lanes of traffic in each direction during construction, this traffic control plan configuration will be used. This configuration will only be in place where active construction is occurring. There are nine (9) main cross-over locations planned during construction, all less than ½ mile in length. Bidirectional traffic will not exceed 4.5 miles at any one location.





#### I-80 PAVEMENT REPLACEMENT STREAMS & WETLANDS IMPACTS



| STREAM TYPE                  | PERMANENT LENGTH<br>IMPACT (FT) | TEMPORARY LENGTH IMPACTED (FT)  |
|------------------------------|---------------------------------|---------------------------------|
| Intermittent                 | 1,173                           | 6,396