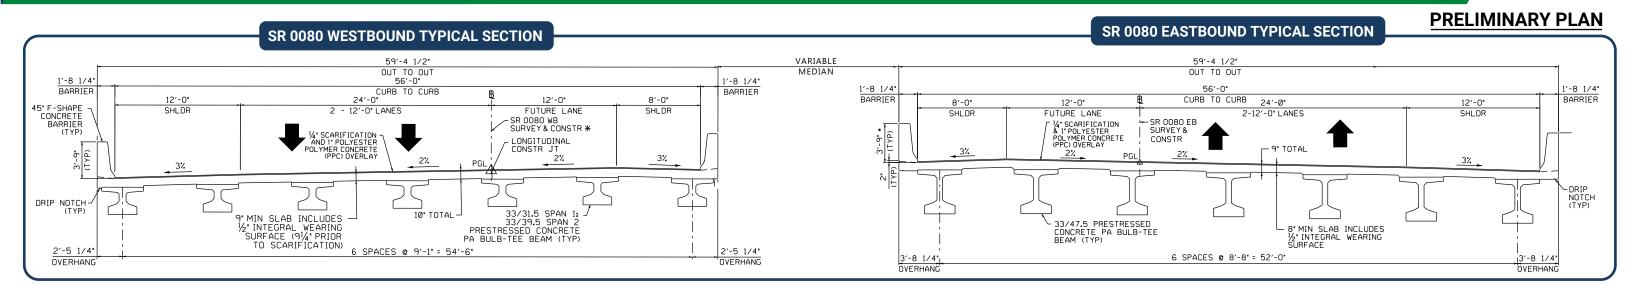

### I-80 PAVEMENT REPLACEMENT & PRESERVATION PROJECT LOCATION









#### I-80 PAVEMENT REPLACEMENT SR 0309 PROPOSED STRUCTURE DESIGN









# I-80 PAVEMENT REPLACEMENT SR 0309 PROPOSED STRUCTURE DESIGN









## I-80 PAVEMENT REPLACEMENT SR 0309 PROPOSED STRUCTURE DESIGN









### I-80 PAVEMENT REPLACEMENT & PRESERVATION SR 0309 PROPOSED STRUCTURE DESIGN















## I-80 PAVEMENT REPLACEMENT HONEY HOLE RD PROPOSED STRUCTURE DESIGN









### I-80 PAVEMENT REPLACEMENT HONEY HOLE RD PROPOSED TYPICAL SECTION

















### I-80 PAVEMENT REPLACEMENT LINESVILLE CREEK PROPOSED STRUCTURE DESIGN









## I-80 PAVEMENT REPLACEMENT LINESVILLE CREEK PROPOSED TYPICAL SECTION















## I-80 PAVEMENT REPLACEMENT OLEY CREEK PROPOSED STRUCTURE DESIGN









# I-80 PAVEMENT REPLACEMENT & PRESERVATION Oley Creek PROPOSED STRUCTURE DESIGN















### I-80 PAVEMENT REPLACEMENT CULVERT REPAIR LOCATIONS









# I-80 PAVEMENT REPLACEMENT NESCOPECK PROPOSED DETOUR ROUTE









# I-80 PAVEMENT REPLACEMENT SR 0309 RAMPS PROPOSED DETOUR ROUTES









# I-80 PAVEMENT REPLACEMENT SR 0309 RAMPS PROPOSED DETOUR ROUTES









# I-80 PAVEMENT REPLACEMENT SINGLE LANE CROSSOVER





Note: In order to maintain two-lanes of traffic in each direction during construction, this traffic control plan