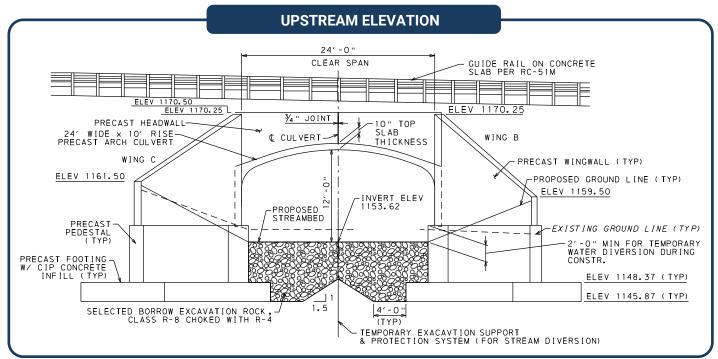

I-80 PAVEMENT REPLACEMENT SR 0309 PROPOSED STRUCTURE DESIGN









# I-80 PAVEMENT REPLACEMENT SR 0309 PROPOSED STRUCTURE DESIGN









## I-80 PAVEMENT REPLACEMENT SR 0309 PROPOSED STRUCTURE DESIGN









### I-80 PAVEMENT REPLACEMENT & PRESERVATION SR 0309 PROPOSED STRUCTURE DESIGN















## I-80 PAVEMENT REPLACEMENT HONEY HOLE RD PROPOSED STRUCTURE DESIGN









### I-80 PAVEMENT REPLACEMENT HONEY HOLE RD PROPOSED TYPICAL SECTION

















### I-80 PAVEMENT REPLACEMENT LINESVILLE CREEK PROPOSED STRUCTURE DESIGN









## I-80 PAVEMENT REPLACEMENT LINESVILLE CREEK PROPOSED TYPICAL SECTION















## I-80 PAVEMENT REPLACEMENT OLEY CREEK PROPOSED STRUCTURE DESIGN









# I-80 PAVEMENT REPLACEMENT & PRESERVATION Oley Creek PROPOSED STRUCTURE DESIGN















### I-80 PAVEMENT REPLACEMENT CULVERT REPAIR LOCATIONS









# I-80 PAVEMENT REPLACEMENT NESCOPECK PROPOSED DETOUR ROUTE









# I-80 PAVEMENT REPLACEMENT SR 0309 RAMPS PROPOSED DETOUR ROUTES









# I-80 PAVEMENT REPLACEMENT SR 0309 RAMPS PROPOSED DETOUR ROUTES









# I-80 PAVEMENT REPLACEMENT SINGLE LANE CROSSOVER





Note: In order to maintain two-lanes of traffic in each direction during construction, this traffic control plan configuration will be used. This configuration will only be in place where active construction is occurring. There are nine (9) main cross-over locations planned during construction, all less than ½ mile in length. Bidirectional traffic will not exceed 4.5 miles at any one location.





#### I-80 PAVEMENT REPLACEMENT STREAMS & WETLANDS IMPA