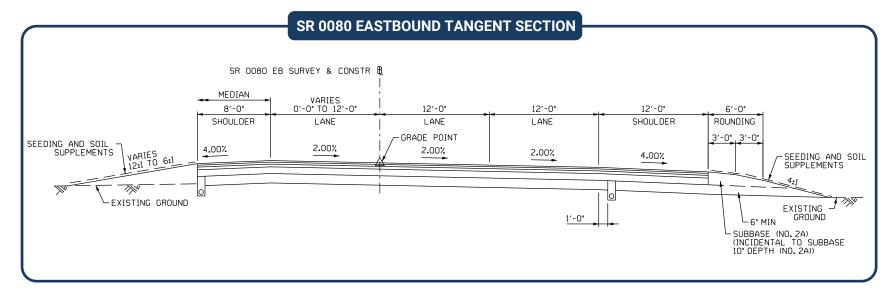

### I-80 PAVEMENT REPLACEMENT & PRESERVATION PROJECT LOCATION









#### I-80 PAVEMENT REPLACEMENT SR 0309 PROPOSED STRUCTURE DESIGN









# I-80 PAVEMENT REPLACEMENT SR 0309 PROPOSED STRUCTURE DESIGN









## I-80 PAVEMENT REPLACEMENT SR 0309 PROPOSED STRUCTURE DESIGN









### I-80 PAVEMENT REPLACEMENT & PRESERVATION SR 0309 PROPOSED STRUCTURE DESIGN















## I-80 PAVEMENT REPLACEMENT HONEY HOLE RD PROPOSED STRUCTURE DESIGN









### I-80 PAVEMENT REPLACEMENT HONEY HOLE RD PROPOSED TYPICAL SECTION

















### I-80 PAVEMENT REPLACEMENT LINESVILLE CREEK PROPOSED STRUCTURE DESIGN









## I-80 PAVEMENT REPLACEMENT LINESVILLE CREEK PROPOSED TYPICAL SECTION















## I-80 PAVEMENT REPLACEMENT OLEY CREEK PROPOSED STRUCTURE DESIGN









# I-80 PAVEMENT REPLACEMENT & PRESERVATION Oley Creek PROPOSED STRUCTURE DESIGN















### I-80 PAVEMENT REPLACEMENT CULVERT REPAIR LOCATIONS









# I-80 PAVEMENT REPLACEMENT NESCOPECK PROPOSED DETOUR ROUTE









# I-80 PAVEMENT REPLACEMENT SR 0309 RAMPS PROPOSED DETOUR ROUTES









# I-80 PAVEMENT REPLACEMENT SR 0309 RAMPS PROPOSED DETOUR ROUTES









# I-80 PAVEMENT REPLACEMENT SINGLE LANE CROSSOVER





Note: In order to maintain two-lanes of traffic in each direction during construction, this traffic control plan configuration will be used. This configuration will only be in place where active construction is occurring. There are nine (9) main cross-over locations planned during co