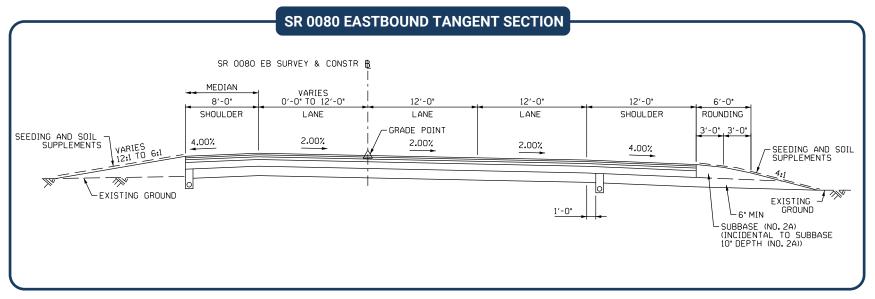

### I-80 PAVEMENT REPLACEMENT & PRESERVATION PROJECT LOCATION









#### I-80 PAVEMENT REPLACEMENT SR 0309 PROPOSED STRUCTURE DESIGN









# I-80 PAVEMENT REPLACEMENT SR 0309 PROPOSED STRUCTURE DESIGN









## I-80 PAVEMENT REPLACEMENT SR 0309 PROPOSED STRUCTURE DESIGN









### I-80 PAVEMENT REPLACEMENT & PRESERVATION SR 0309 PROPOSED STRUCTURE DESIGN















## I-80 PAVEMENT REPLACEMENT HONEY HOLE RD PROPOSED STRUCTURE DESIGN









### I-80 PAVEMENT REPLACEMENT HONEY HOLE RD PROPOSED TYPICAL SECTION

















### I-80 PAVEMENT REPLACEMENT LINESVILLE CREEK PROPOSED STRUCTURE DESIGN









## I-80 PAVEMENT REPLACEMENT LINESVILLE CREEK PROPOSED TYPICAL SECTION















## I-80 PAVEMENT REPLACEMENT OLEY CREEK PROPOSED STRUCTURE DESIGN









# I-80 PAVEMENT REPLACEMENT & PRESERVATION Oley Creek PROPOSED STRUCTURE DESIGN















### I-80 PAVEMENT REPLACEMENT CULVERT REPAIR LOCATIONS









# I-80 PAVEMENT REPLACEMENT NESCOPECK PROPOSED DETOUR ROUTE









# I-80 PAVEMENT REPLACEMENT SR 0309 RAMPS PROPOSED DETOUR ROUTES









# I-80 PAVEMENT REPLACEMENT SR 0309 RAMPS PROPOSED DETOUR ROUTES









# I-80 PAVEMENT REPLACEMENT SINGLE LANE CROSSOVER





Note: In order to maintain two-lanes of traffic in each direction during construction, this traffic control plan c