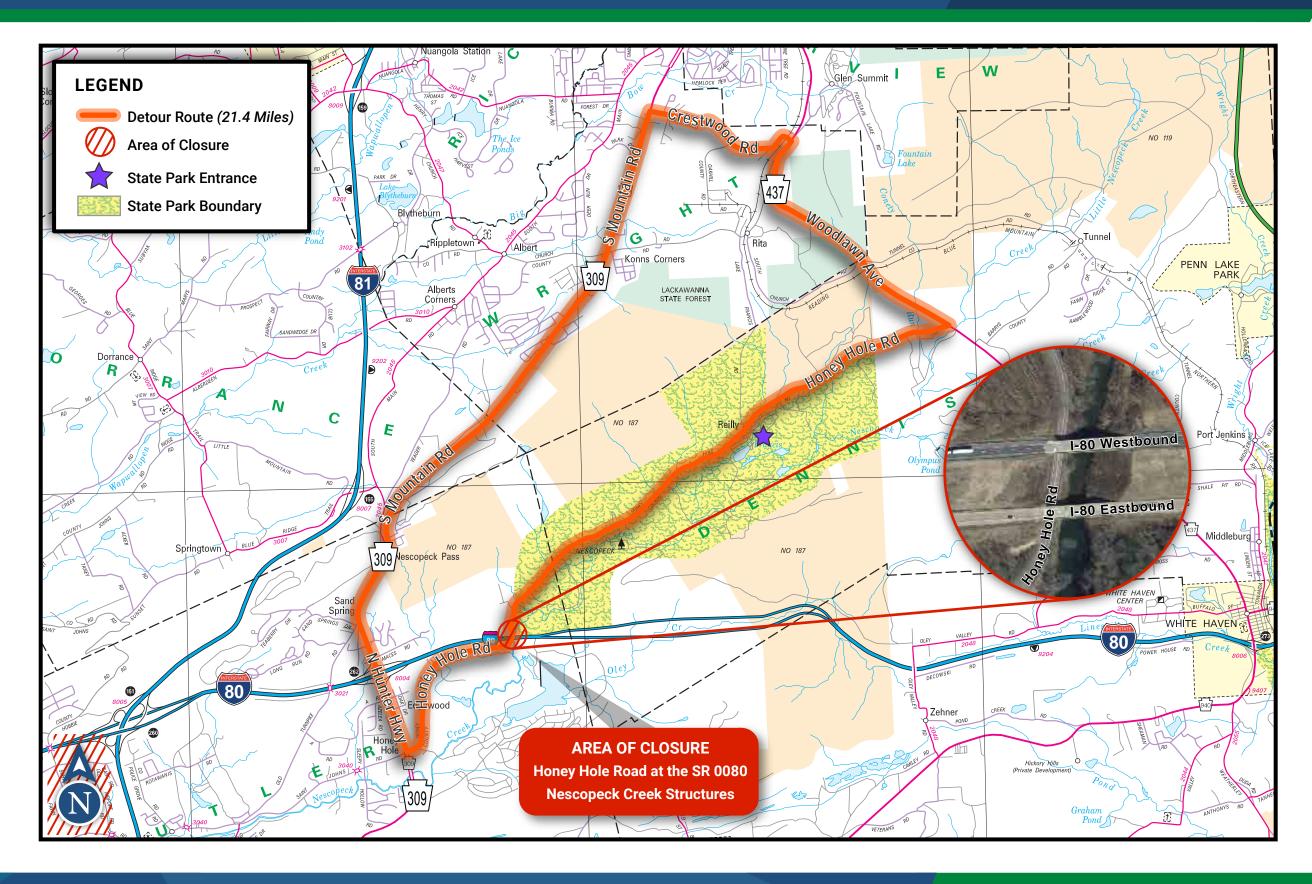

## I-80 PAVEMENT REPLACEMENT SR 0309 PROPOSED STRUCTURE DESIGN









### I-80 PAVEMENT REPLACEMENT & PRESERVATION SR 0309 PROPOSED STRUCTURE DESIGN















## I-80 PAVEMENT REPLACEMENT HONEY HOLE RD PROPOSED STRUCTURE DESIGN









### I-80 PAVEMENT REPLACEMENT HONEY HOLE RD PROPOSED TYPICAL SECTION

















### I-80 PAVEMENT REPLACEMENT LINESVILLE CREEK PROPOSED STRUCTURE DESIGN









## I-80 PAVEMENT REPLACEMENT LINESVILLE CREEK PROPOSED TYPICAL SECTION















## I-80 PAVEMENT REPLACEMENT OLEY CREEK PROPOSED STRUCTURE DESIGN









# I-80 PAVEMENT REPLACEMENT & PRESERVATION Oley Creek PROPOSED STRUCTURE DESIGN















### I-80 PAVEMENT REPLACEMENT CULVERT REPAIR LOCATIONS









# I-80 PAVEMENT REPLACEMENT NESCOPECK PROPOSED DETOUR ROUTE









# I-80 PAVEMENT REPLACEMENT SR 0309 RAMPS PROPOSED DETOUR ROUTES









# I-80 PAVEMENT REPLACEMENT SR 0309 RAMPS PROPOSED DETOUR ROUTES









# I-80 PAVEMENT REPLACEMENT SINGLE LANE CROSSOVER





Note: In order to maintain two-lanes of traffic in each direction during construction, this traffic control plan configuration will be used. This configuration will only be in place where active construction is occurring. There are nine (9) main cross-over locations planned during construction, all less than ½ mile in length. Bidirectional traffic will not exceed 4.5 miles at any one location.





#### I-80 PAVEMENT REPLACEMENT STREAMS & WETLANDS IMPACTS



| STREAM TYPE                  | PERMANENT LENGTH<br>IMPACT (FT) | TEMPORARY LENGTH IMPACTED (FT)  |
|--------------------------