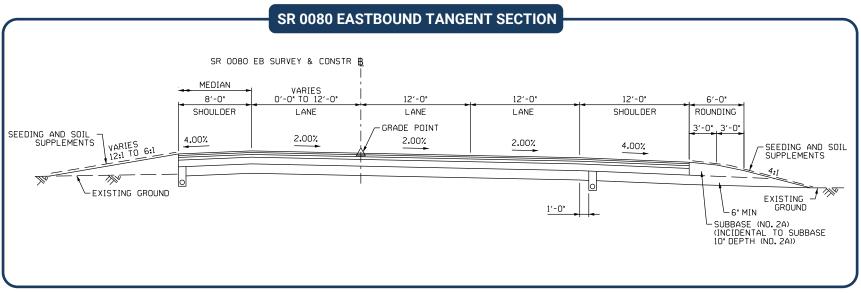

# I-80 PAVEMENT REPLACEMENT SR 0309 PROPOSED STRUCTURE DESIGN









# I-80 PAVEMENT REPLACEMENT SR 0309 PROPOSED STRUCTURE DESIGN









## I-80 PAVEMENT REPLACEMENT SR 0309 PROPOSED STRUCTURE DESIGN









### I-80 PAVEMENT REPLACEMENT & PRESERVATION SR 0309 PROPOSED STRUCTURE DESIGN















## I-80 PAVEMENT REPLACEMENT HONEY HOLE RD PROPOSED STRUCTURE DESIGN









### I-80 PAVEMENT REPLACEMENT HONEY HOLE RD PROPOSED TYPICAL SECTION

















### I-80 PAVEMENT REPLACEMENT LINESVILLE CREEK PROPOSED STRUCTURE DESIGN









## I-80 PAVEMENT REPLACEMENT LINESVILLE CREEK PROPOSED TYPICAL SECTION















## I-80 PAVEMENT REPLACEMENT OLEY CREEK PROPOSED STRUCTURE DESIGN









# I-80 PAVEMENT REPLACEMENT & PRESERVATION Oley Creek PROPOSED STRUCTURE DESIGN















### I-80 PAVEMENT REPLACEMENT CULVERT REPAIR LOCATIONS









# I-80 PAVEMENT REPLACEMENT NESCOPECK PROPOSED DETOUR ROUTE









# I-80 PAVEMENT REPLACEMENT SR 0309 RAMPS PROPOSED DETOUR ROUTES









# I-80 PAVEMENT REPLACEMENT SR 0309 RAMPS PROPOSED DETOUR ROUTES









# I-80 PAVEMENT REPLACEMENT SINGLE LANE CROSSOVER





Note: In order to maintain two-lanes of traffic in each direction during construction, this traffic control plan configuration will be used. This configuration will only be in place where active construction is occurring. There are nine (9) main cross-over locations planned during construction, all less than ½ mile in length. Bidirectional traffic will not exceed 4.5 miles at any one location.





#### I-80 PAVEMENT REPLACEMENT STREAMS & WETLANDS IM