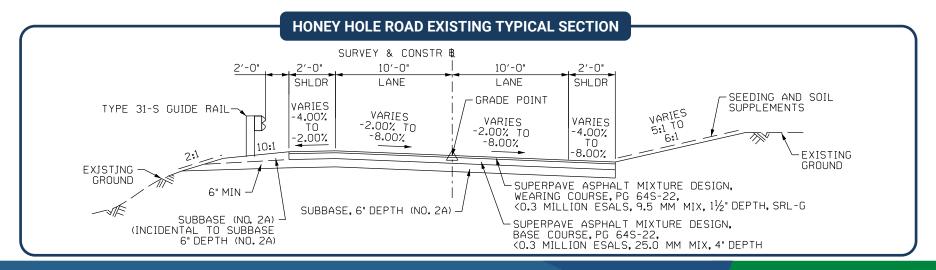

### I-80 PAVEMENT REPLACEMENT & PRESERVATION PROJECT LOCATION









#### I-80 PAVEMENT REPLACEMENT SR 0309 PROPOSED STRUCTURE DESIGN









# I-80 PAVEMENT REPLACEMENT SR 0309 PROPOSED STRUCTURE DESIGN









## I-80 PAVEMENT REPLACEMENT SR 0309 PROPOSED STRUCTURE DESIGN









### I-80 PAVEMENT REPLACEMENT & PRESERVATION SR 0309 PROPOSED STRUCTURE DESIGN















## I-80 PAVEMENT REPLACEMENT HONEY HOLE RD PROPOSED STRUCTURE DESIGN









### I-80 PAVEMENT REPLACEMENT HONEY HOLE RD PROPOSED TYPICAL SECTION

















### I-80 PAVEMENT REPLACEMENT LINESVILLE CREEK PROPOSED STRUCTURE DESIGN









## I-80 PAVEMENT REPLACEMENT LINESVILLE CREEK PROPOSED TYPICAL SECTION















## I-80 PAVEMENT REPLACEMENT OLEY CREEK PROPOSED STRUCTURE DESIGN









# I-80 PAVEMENT REPLACEMENT & PRESERVATION Oley Creek PROPOSED STRUCTURE DESIGN















### I-80 PAVEMENT REPLACEMENT CULVERT REPAIR LOCATIONS









# I-80 PAVEMENT REPLACEMENT NESCOPECK PROPOSED DETOUR ROUTE









# I-80 PAVEMENT REPLACEMENT SR 0309 RAMPS PROPOSED DETOUR ROUTES









# I-80 PAVEMENT REPLACEMENT SR 0309 RAMPS PROPOSED DETOUR ROUTES









# I-80 PAVEMENT REPLACEMENT SINGLE LANE CROSSOVER





Note: In order to maintain two-lanes of traffic in each direction during construction, this traffic control plan confi