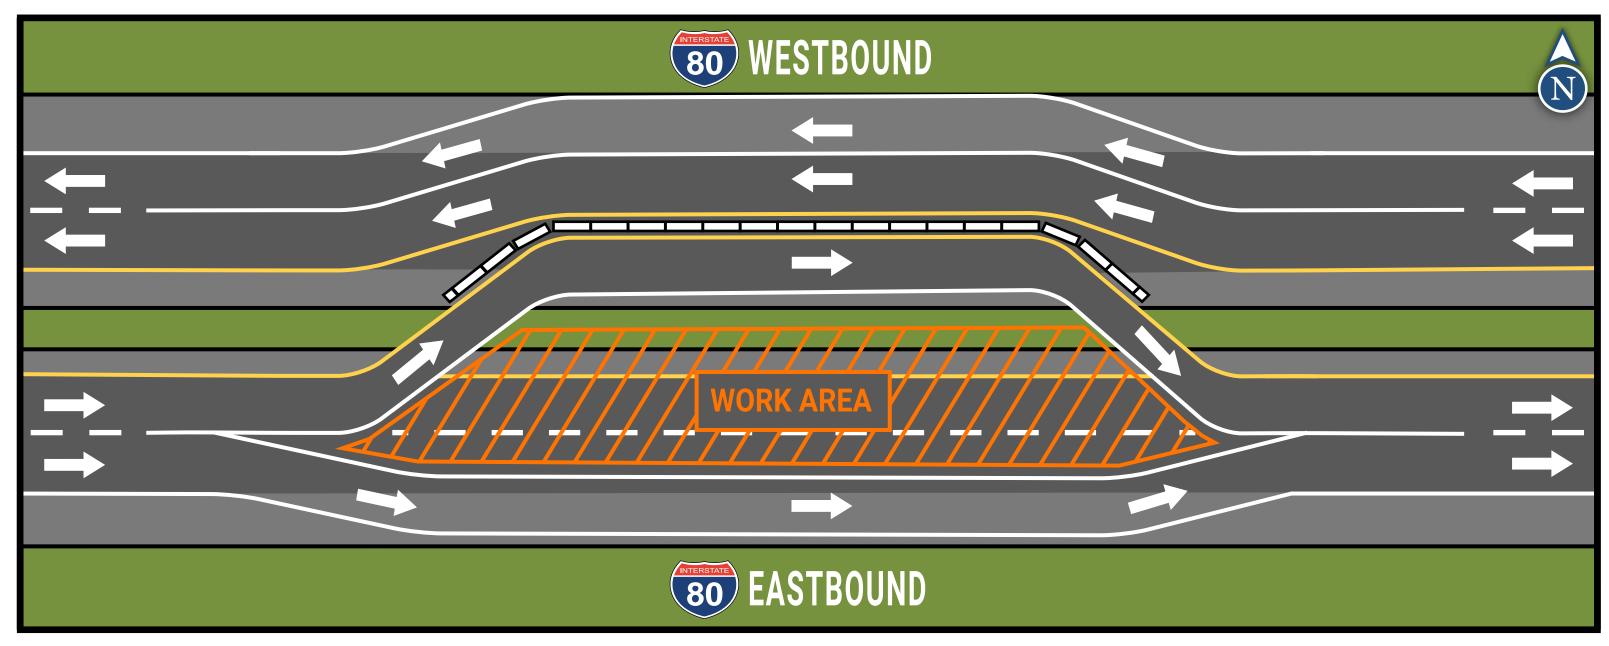

# I-80 PAVEMENT REPLACEMENT SINGLE LANE CROSSOVER

Note: In order to maintain two-lanes of traffic in each direction during construction, this traffic control plan configuration will be used. This configuration will only be in place where active construction is occurring. There are nine (9) main cross-over locations planned during construction, all less than ½ mile in length. Bidirectional traffic will not exceed 4.5 miles at any one location.