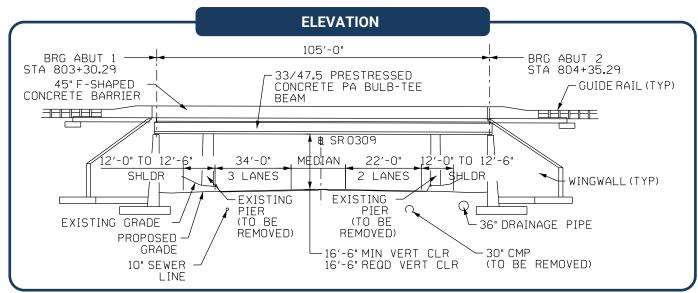

#### I-80 PAVEMENT REPLACEMENT SR 0309 PROPOSED STRUCTURE DESIGN

# I-80 PAVEMENT REPLACEMENT SR 0309 PROPOSED STRUCTURE DESIGN

## I-80 PAVEMENT REPLACEMENT SR 0309 PROPOSED STRUCTURE DESIGN

### I-80 PAVEMENT REPLACEMENT & PRESERVATION SR 0309 PROPOSED STRUCTURE DESIGN