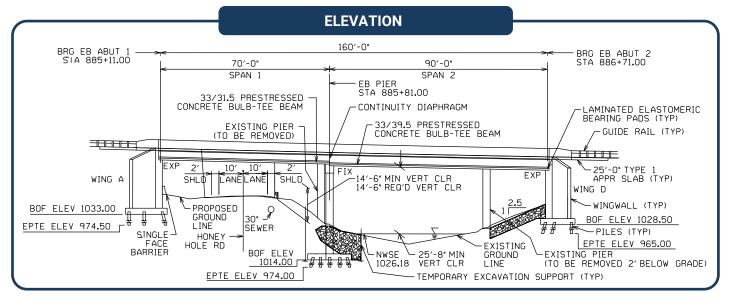

### I-80 PAVEMENT REPLACEMENT & PRESERVATION PROJECT LOCATION









#### I-80 PAVEMENT REPLACEMENT SR 0309 PROPOSED STRUCTURE DESIGN









# I-80 PAVEMENT REPLACEMENT SR 0309 PROPOSED STRUCTURE DESIGN









## I-80 PAVEMENT REPLACEMENT SR 0309 PROPOSED STRUCTURE DESIGN









### I-80 PAVEMENT REPLACEMENT & PRESERVATION SR 0309 PROPOSED STRUCTURE DESIGN















## I-80 PAVEMENT REPLACEMENT HONEY HOLE RD PROPOSED STRUCTURE DESIGN









### I-80 PAVEMENT REPLACEMENT HONEY HOLE RD PROPOSED TYPICAL SECTION

















### I-80 PAVEMENT REPLACEMENT LINESVILLE CREEK PROPOSED STRUCTURE DESIGN









## I-80 PAVEMENT REPLACEMENT LINESVILLE CREEK PROPOSED TYPICAL SECTION















## I-80 PAVEMENT REPLACEMENT OLEY CREEK PROPOSED STRUCTURE DESIGN









# I-80 PAVEMENT REPLACEMENT & PRESERVATION Oley Creek PROPOSED STRUCTURE DESIGN















### I-80 PAVEMENT REPLACEMENT CULVERT REPAIR LOCATIONS









# I-80 PAVEMENT REPLACEMENT NESCOPECK PROPOSED DETOUR ROUTE









# I-80 PAVEMENT REPLACEMENT SR 0309 RAMPS PROPOSED DETOUR ROUTES









# I-80 PAVEMENT REPLACEMENT SR 0309 RAMPS PROPOSED DETOUR ROUTES









# I-80 PAVEMENT REPLACEMENT SINGLE LANE CROSSOVER





Note: In order to maintain two-lanes of traffic in each direction during construction, this traffic control plan con