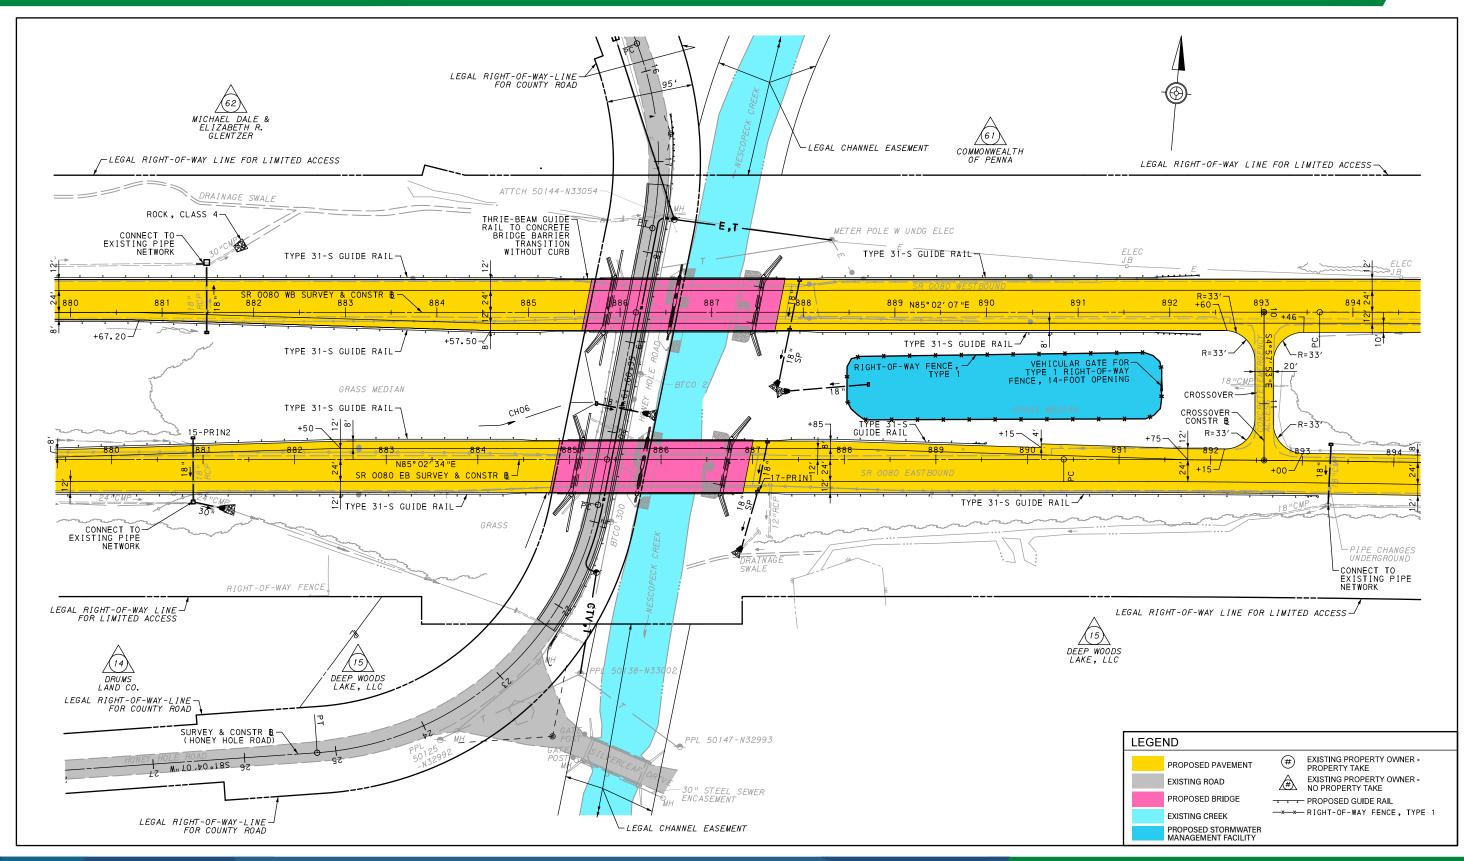

### I-80 PAVEMENT REPLACEMENT & PRESERVATION PROJECT LOCATION









#### I-80 PAVEMENT REPLACEMENT SR 0309 PROPOSED STRUCTURE DESIGN









# I-80 PAVEMENT REPLACEMENT SR 0309 PROPOSED STRUCTURE DESIGN









## I-80 PAVEMENT REPLACEMENT SR 0309 PROPOSED STRUCTURE DESIGN









### I-80 PAVEMENT REPLACEMENT & PRESERVATION SR 0309 PROPOSED STRUCTURE DESIGN















## I-80 PAVEMENT REPLACEMENT HONEY HOLE RD PROPOSED STRUCTURE DESIGN









### I-80 PAVEMENT REPLACEMENT HONEY HOLE RD PROPOSED TYPICAL SECTION

















### I-80 PAVEMENT REPLACEMENT LINESVILLE CREEK PROPOSED STRUCTURE DESIGN









## I-80 PAVEMENT REPLACEMENT LINESVILLE CREEK PROPOSED TYPICAL SECTION















## I-80 PAVEMENT REPLACEMENT OLEY CREEK PROPOSED STRUCTURE DESIGN









# I-80 PAVEMENT REPLACEMENT & PRESERVATION Oley Creek PROPOSED STRUCTURE DESIGN















### I-80 PAVEMENT REPLACEMENT CULVERT REPAIR LOCATIONS









# I-80 PAVEMENT REPLACEMENT NESCOPECK PROPOSED DETOUR ROUTE









# I-80 PAVEMENT REPLACEMENT SR 0309 RAMPS PROPOSED DETOUR ROUTES









# I-80 PAVEMENT REPLACEMENT SR 0309 RAMPS PROPOSED DETOUR ROUTES









# I-80 PAVEMENT REPLACEMENT SINGLE LANE CROSSOVER





Note: In order to maintain two-lan