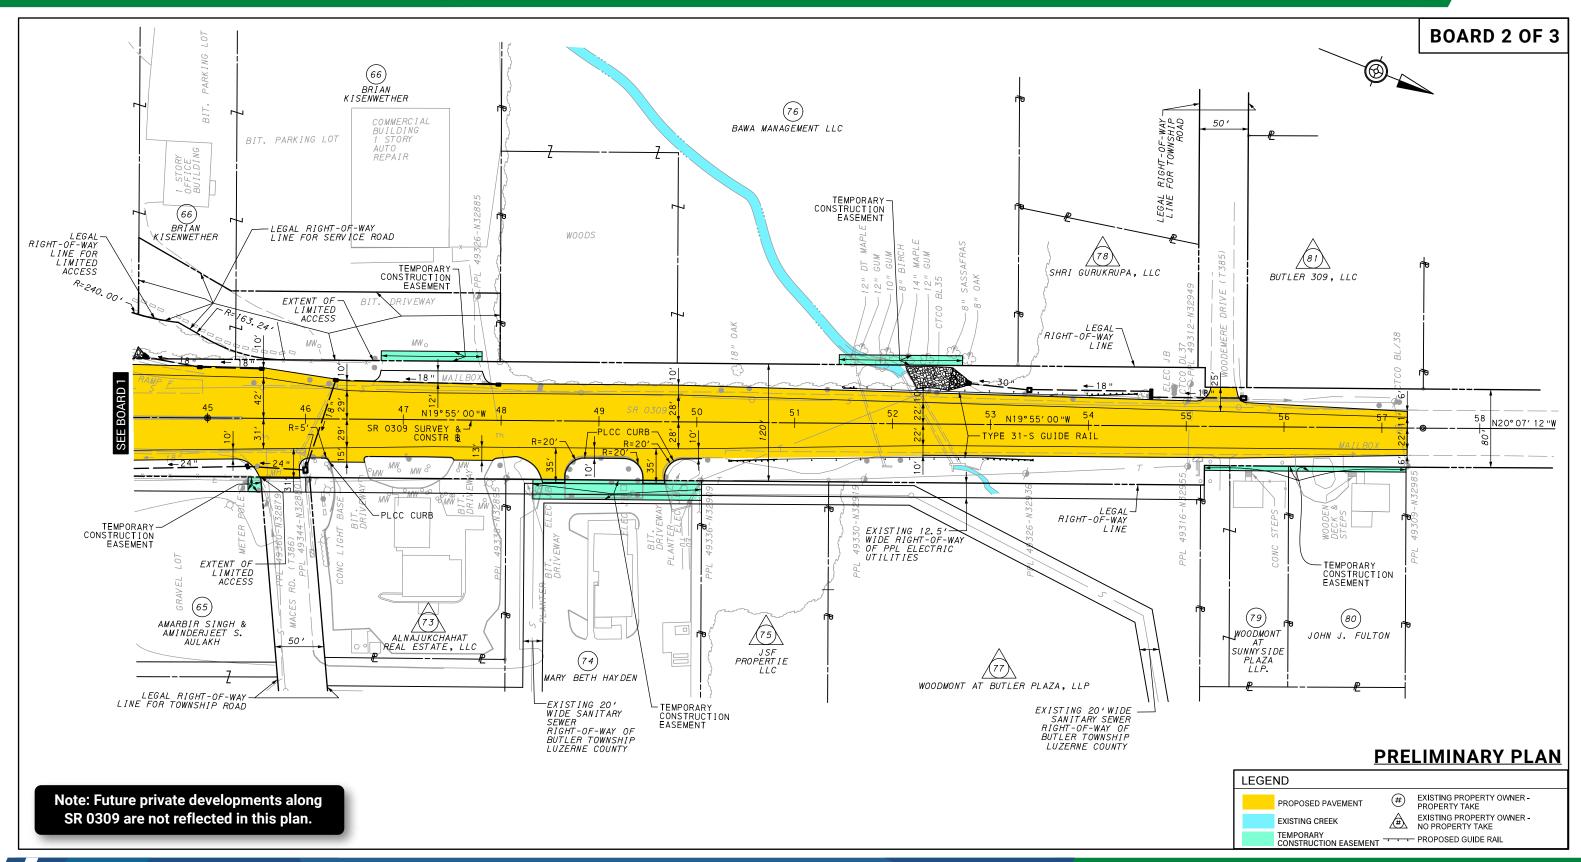

#### I-80 PAVEMENT REPLACEMENT SR 0309 PROPOSED STRUCTURE DESIGN

# I-80 PAVEMENT REPLACEMENT SR 0309 PROPOSED STRUCTURE DESIGN

## I-80 PAVEMENT REPLACEMENT SR 0309 PROPOSED STRUCTURE DESIGN

### I-80 PAVEMENT REPLACEMENT & PRESERVATION SR 0309 PROPOSED STRUCTURE DESIGN