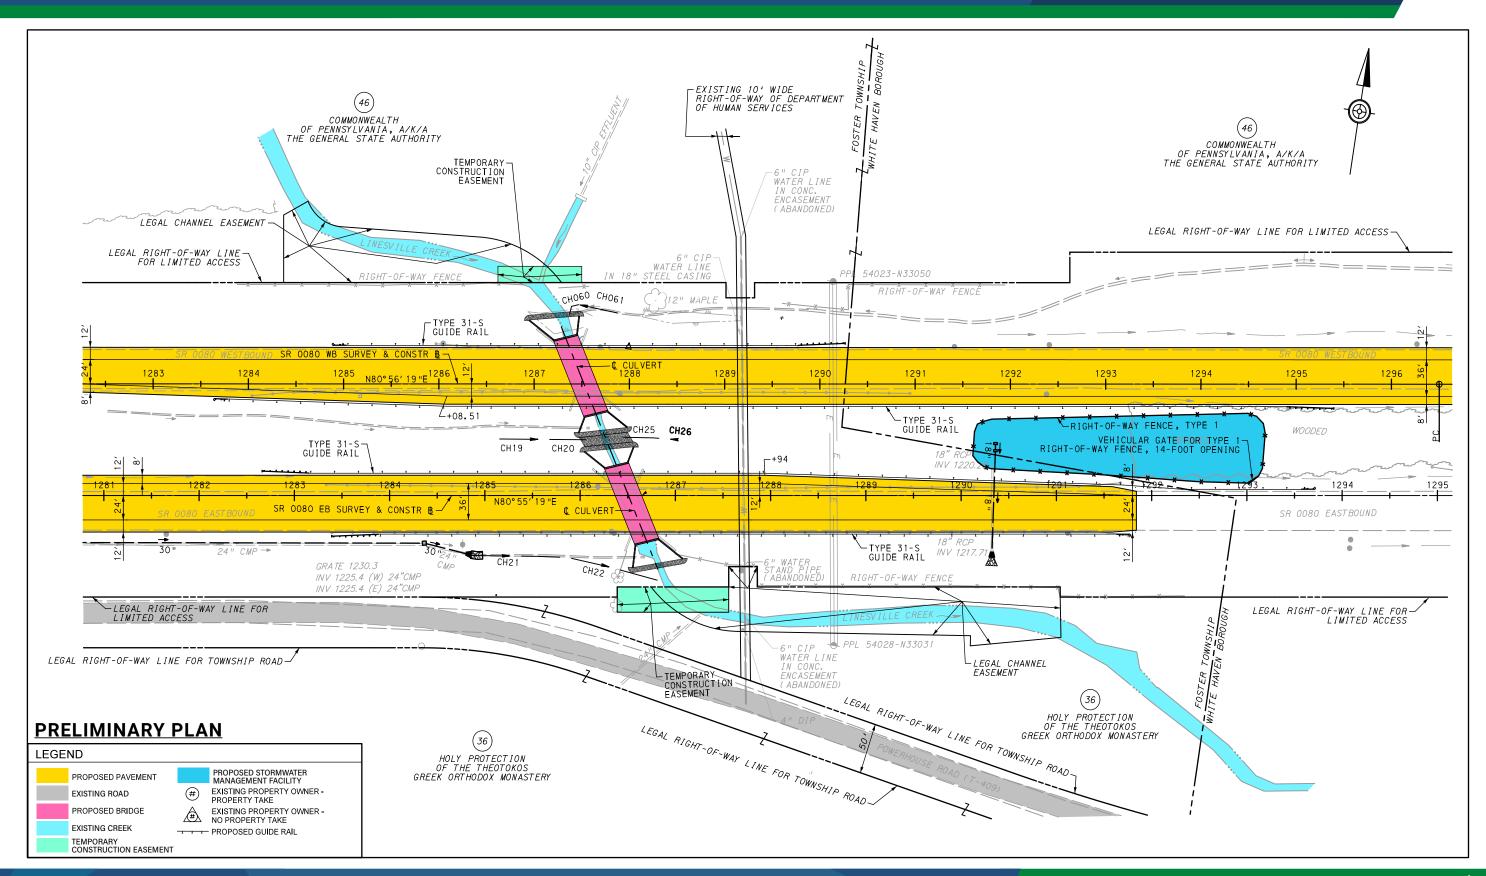

### I-80 PAVEMENT REPLACEMENT & PRESERVATION PROJECT LOCATION









#### I-80 PAVEMENT REPLACEMENT SR 0309 PROPOSED STRUCTURE DESIGN









# I-80 PAVEMENT REPLACEMENT SR 0309 PROPOSED STRUCTURE DESIGN









## I-80 PAVEMENT REPLACEMENT SR 0309 PROPOSED STRUCTURE DESIGN









### I-80 PAVEMENT REPLACEMENT & PRESERVATION SR 0309 PROPOSED STRUCTURE DESIGN















## I-80 PAVEMENT REPLACEMENT HONEY HOLE RD PROPOSED STRUCTURE DESIGN









### I-80 PAVEMENT REPLACEMENT HONEY HOLE RD PROPOSED TYPICAL SECTION

















### I-80 PAVEMENT REPLACEMENT LINESVILLE CREEK PROPOSED STRUCTURE DESIGN









## I-80 PAVEMENT REPLACEMENT LINESVILLE CREEK PROPOSED TYPICAL SECTION















## I-80 PAVEMENT REPLACEMENT OLEY CREEK PROPOSED STRUCTURE DESIGN









# I-80 PAVEMENT REPLACEMENT & PRESERVATION Oley Creek PROPOSED STRUCTURE DESIGN















### I-80 PAVEMENT REPLACEMENT CULVERT REPAIR LOCATIONS









# I-80 PAVEMENT REPLACEMENT NESCOPECK PROPOSED DETOUR ROUTE









# I-80 PAVEMENT REPLACEMENT SR 0309 RAMPS PROPOSED DETOUR ROUTES









# I-80 PAVEMENT REPLACEMENT SR 0309 RAMPS PROPOSED DETOUR ROUTES









# I-80 PAVEMENT REPLACEMENT SINGLE LANE CROSSOVER





Note: In order to maintain two-lanes of traffic in each direction during construction, this traffic control plan configuration will be used. This configuration will only be in place where active constru