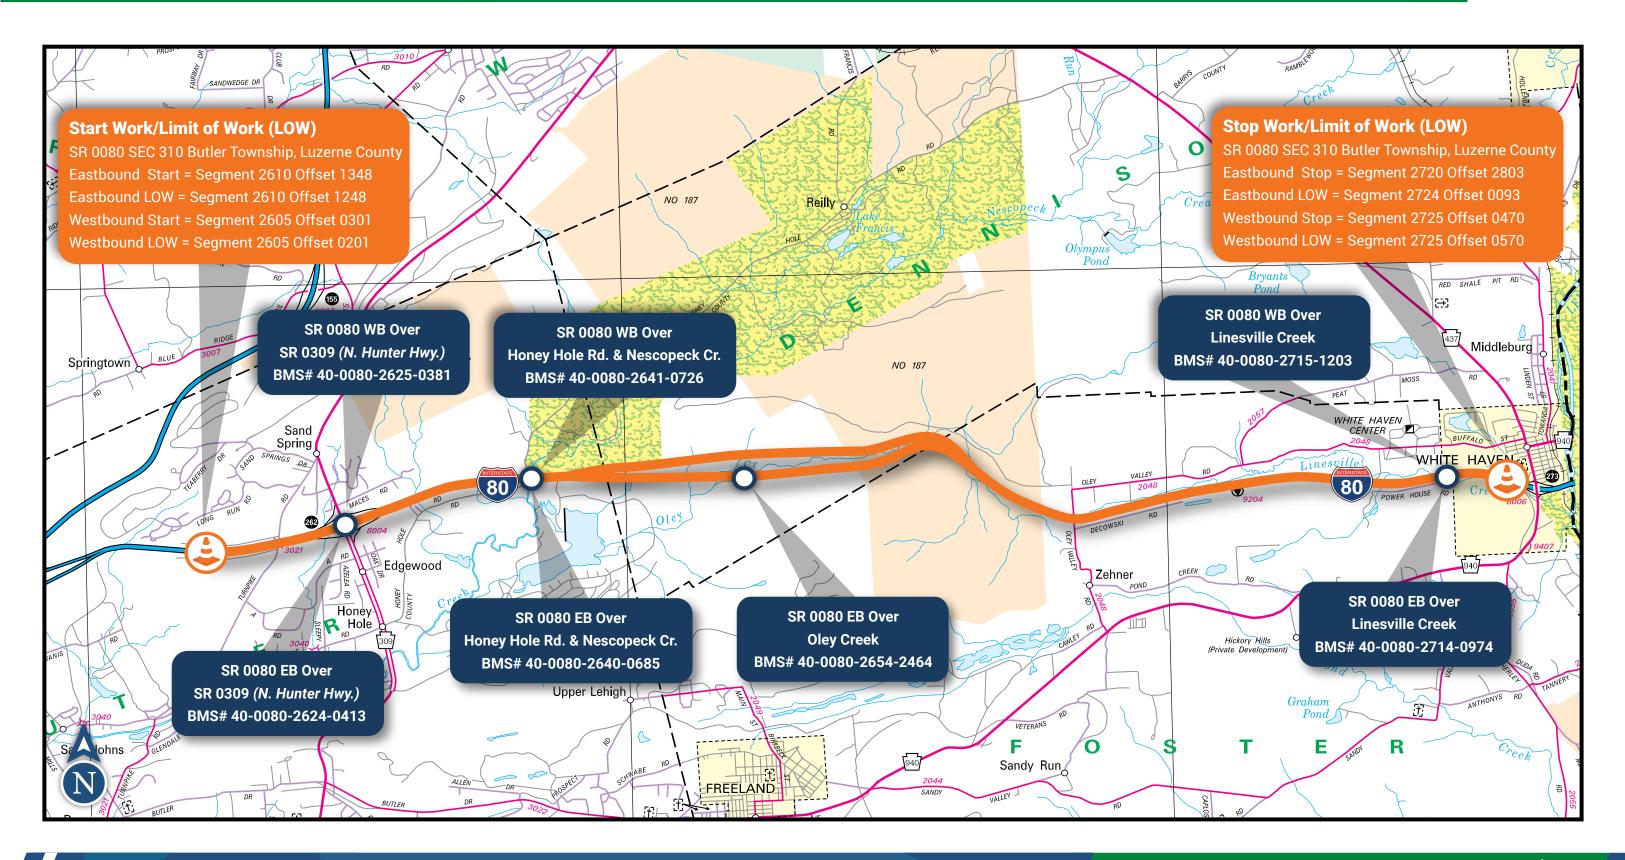

### I-80 PAVEMENT REPLACEMENT & PRESERVATION PROJECT LOCATION









#### I-80 PAVEMENT REPLACEMENT SR 0309 PROPOSED STRUCTURE DESIGN









# I-80 PAVEMENT REPLACEMENT SR 0309 PROPOSED STRUCTURE DESIGN









## I-80 PAVEMENT REPLACEMENT SR 0309 PROPOSED STRUCTURE DESIGN









### I-80 PAVEMENT REPLACEMENT & PRESERVATION SR 0309 PROPOSED STRUCTURE DESIGN















## I-80 PAVEMENT REPLACEMENT HONEY HOLE RD PROPOSED STRUCTURE DESIGN









### I-80 PAVEMENT REPLACEMENT HONEY HOLE RD PROPOSED TYPICAL SECTION

















### I-80 PAVEMENT REPLACEMENT LINESVILLE CREEK PROPOSED STRUCTURE DESIGN









## I-80 PAVEMENT REPLACEMENT LINESVILLE CREEK PROPOSED TYPICAL SECTION















## I-80 PAVEMENT REPLACEMENT OLEY CREEK PROPOSED STRUCTURE DESIGN









# I-80 PAVEMENT REPLACEMENT & PRESERVATION Oley Creek PROPOSED STRUCTURE DES