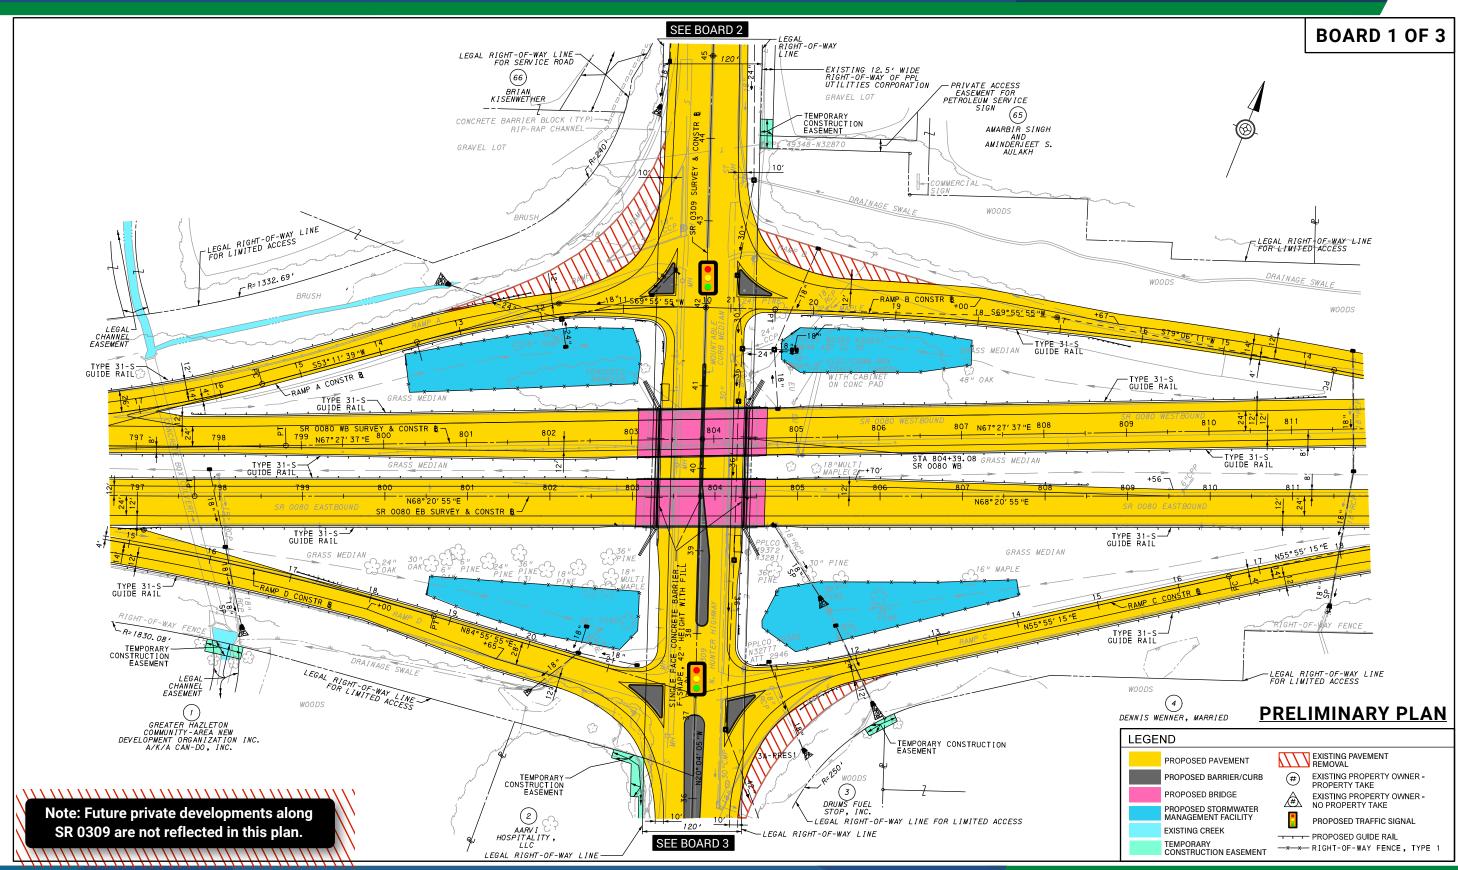

#### I-80 PAVEMENT REPLACEMENT SR 0309 PROPOSED STRUCTURE DESIGN

# I-80 PAVEMENT REPLACEMENT SR 0309 PROPOSED STRUCTURE DESIGN

## I-80 PAVEMENT REPLACEMENT SR 0309 PROPOSED STRUCTURE DESIGN

### I-80 PAVEMENT REPLACEMENT & PRESERVATION SR 0309 PROPOSED STRUCTURE DESIGN