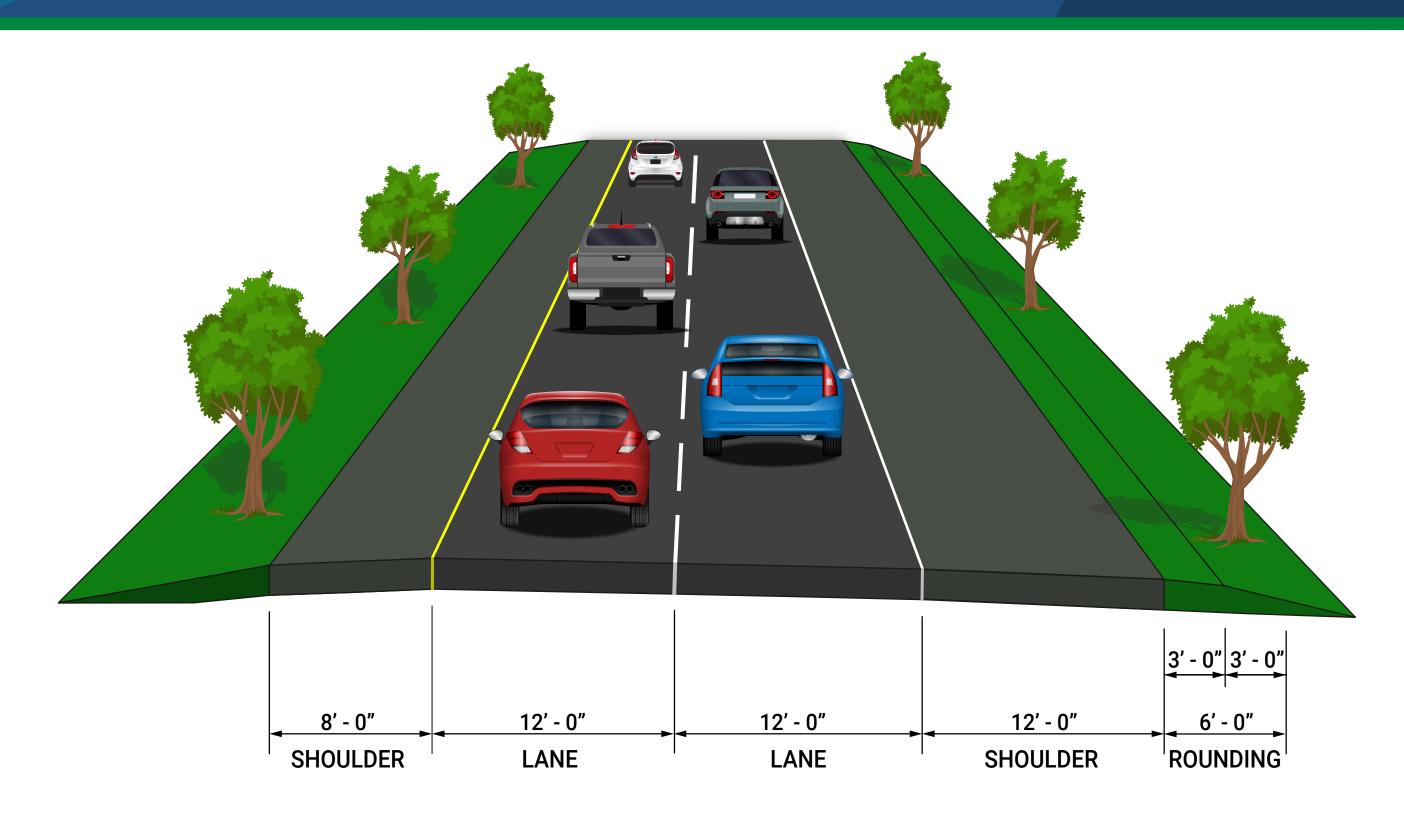

Perennial                    | 818                             | 1,823                           |
| WETLAND TYPE                 | PERMANENT AREA<br>IMPACT (AC)   | TEMPORARY AREA<br>IMPACTED (AC) |
| Palustrine Emergent (PEM)    | 0.31                            | 1.97                            |
| Palustrine Scrub-Shrub (PSS) | 0.02                            | 0.29                            |
| Palustrine Forested (PFO)    | 0.01                            | 0.27                            |

Note: A number of wetlands and streams will be either temporarily or permanently impacted throughout the corridor. This table represent the sum total of those impacts. The permanent wetland and stream impacts will be mitigated.





# I-80 PAVEMENT REPLACEMENT I-80 EASTBOUND TYPICAL SECTION