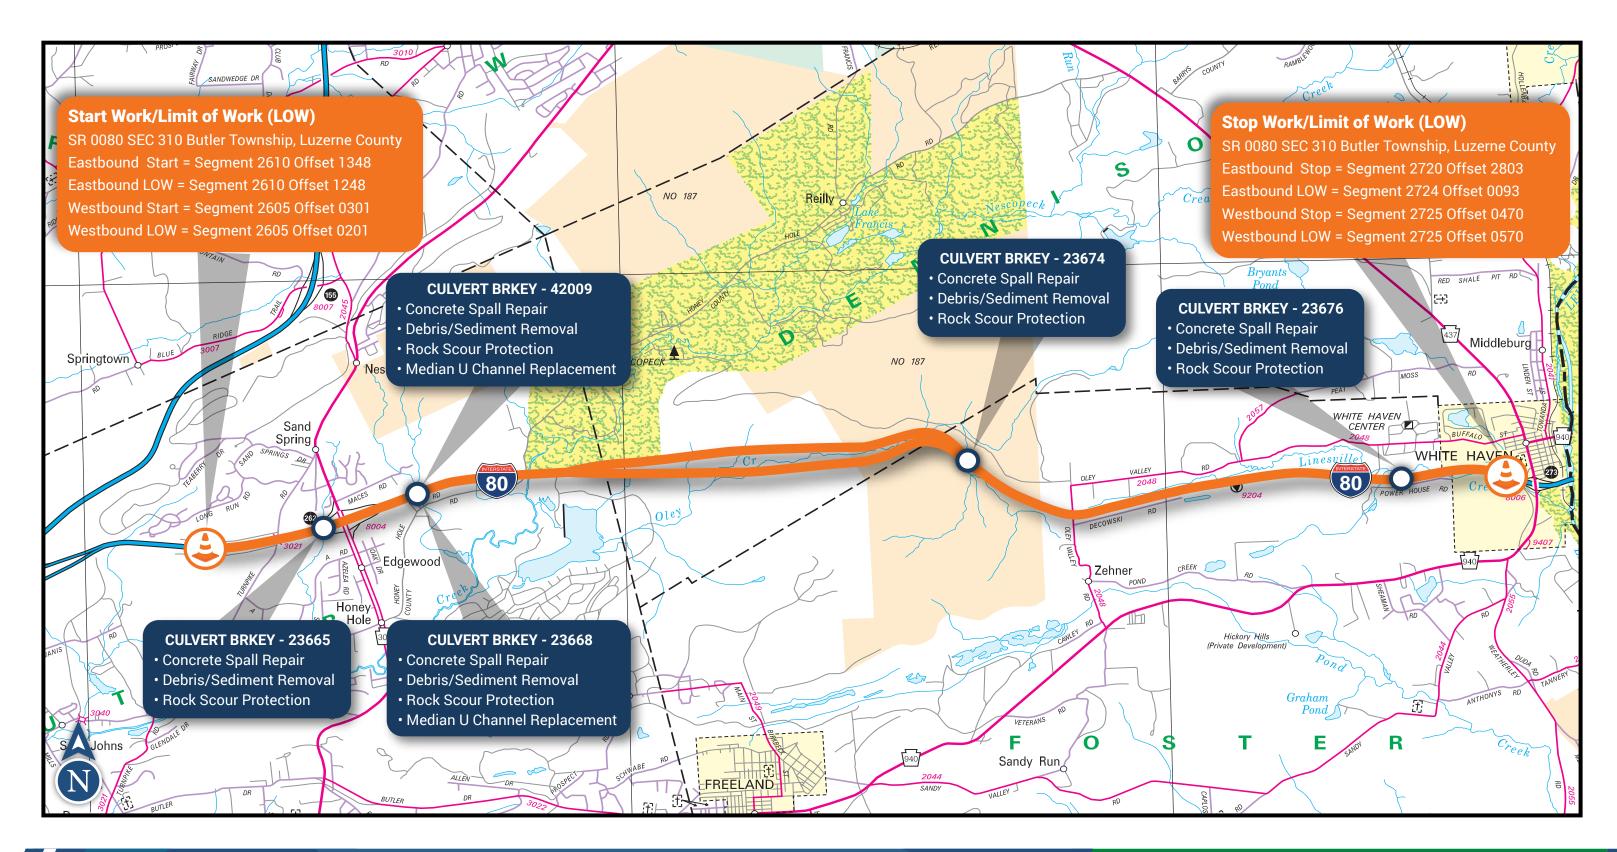

# I-80 PAVEMENT REPLACEMENT SR 0309 PROPOSED STRUCTURE DESIGN









## I-80 PAVEMENT REPLACEMENT SR 0309 PROPOSED STRUCTURE DESIGN









### I-80 PAVEMENT REPLACEMENT & PRESERVATION SR 0309 PROPOSED STRUCTURE DESIGN















## I-80 PAVEMENT REPLACEMENT HONEY HOLE RD PROPOSED STRUCTURE DESIGN









### I-80 PAVEMENT REPLACEMENT HONEY HOLE RD PROPOSED TYPICAL SECTION

















### I-80 PAVEMENT REPLACEMENT LINESVILLE CREEK PROPOSED STRUCTURE DESIGN









## I-80 PAVEMENT REPLACEMENT LINESVILLE CREEK PROPOSED TYPICAL SECTION















## I-80 PAVEMENT REPLACEMENT OLEY CREEK PROPOSED STRUCTURE DESIGN









# I-80 PAVEMENT REPLACEMENT & PRESERVATION Oley Creek PROPOSED STRUCTURE DESIGN















### I-80 PAVEMENT REPLACEMENT CULVERT REPAIR LOCATIONS









# I-80 PAVEMENT REPLACEMENT NESCOPECK PROPOSED DETOUR ROUTE









# I-80 PAVEMENT REPLACEMENT SR 0309 RAMPS PROPOSED DETOUR ROUTES









# I-80 PAVEMENT REPLACEMENT SR 0309 RAMPS PROPOSED DETOUR ROUTES









# I-80 PAVEMENT REPLACEMENT SINGLE LANE CROSSOVER





Note: In order to maintain two-lanes of traffic in each direction during construction, this traffic control plan configuration will be used. This configuration will only be in place where active construction is occurring. There are nine (9) main cross-over locations planned during construction, all less than ½ mile in length. Bidirectional traffic will not exceed 4.5 miles at any one location.





#### I-80 PAVEMENT REPLACEMENT STREAMS & WETLANDS IMPACTS



| STREAM TYPE                  | PERMANENT LENGTH<br>IMPACT