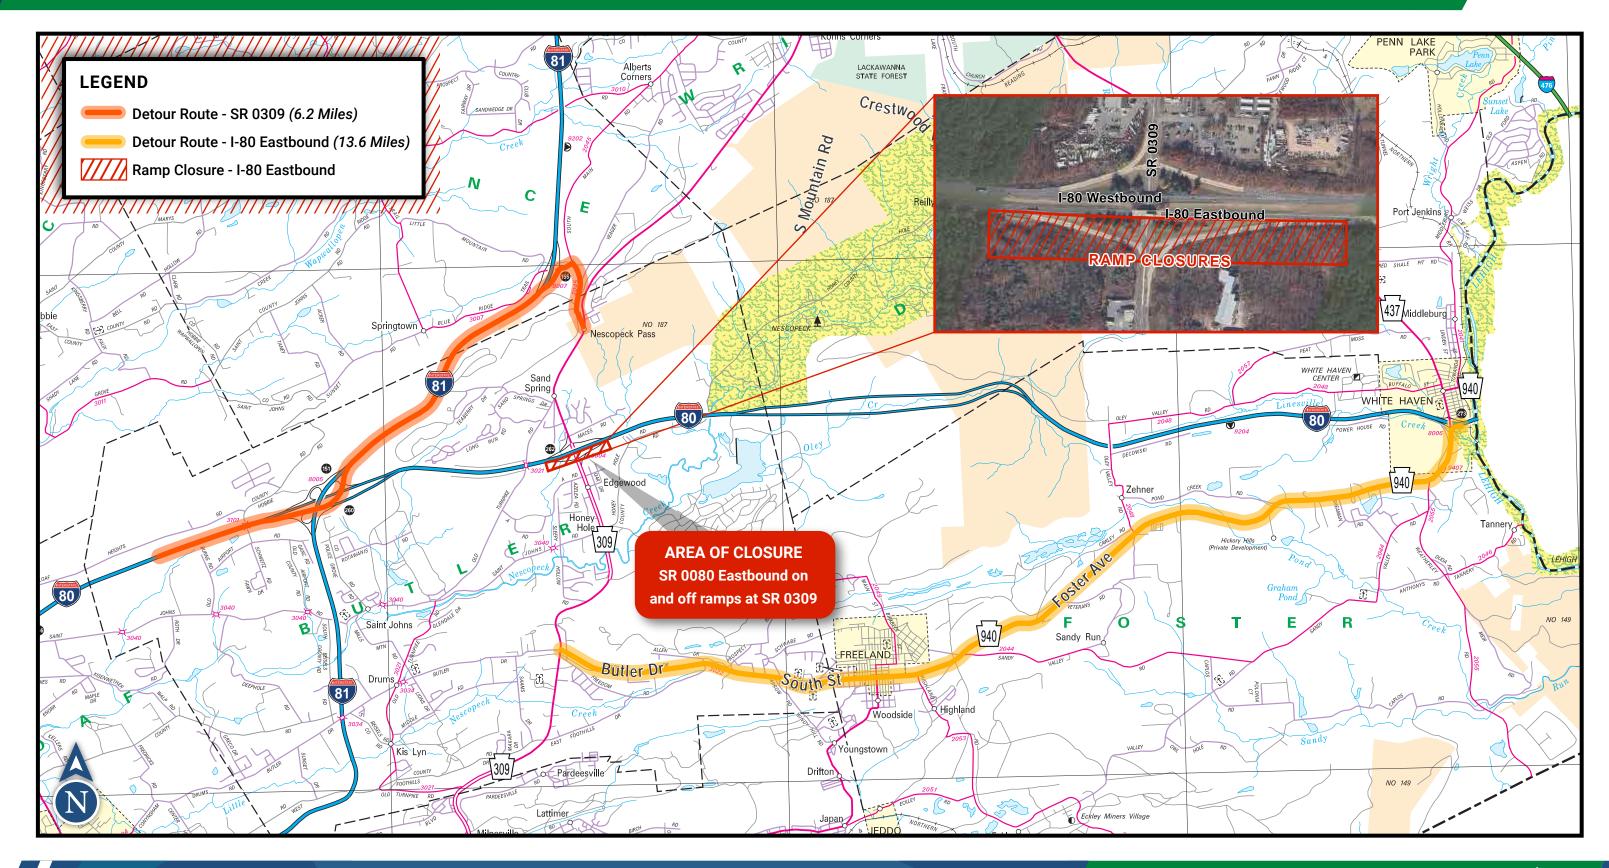

### I-80 PAVEMENT REPLACEMENT & PRESERVATION SR 0309 PROPOSED STRUCTURE DESIGN















## I-80 PAVEMENT REPLACEMENT HONEY HOLE RD PROPOSED STRUCTURE DESIGN









### I-80 PAVEMENT REPLACEMENT HONEY HOLE RD PROPOSED TYPICAL SECTION

















### I-80 PAVEMENT REPLACEMENT LINESVILLE CREEK PROPOSED STRUCTURE DESIGN









## I-80 PAVEMENT REPLACEMENT LINESVILLE CREEK PROPOSED TYPICAL SECTION















## I-80 PAVEMENT REPLACEMENT OLEY CREEK PROPOSED STRUCTURE DESIGN









# I-80 PAVEMENT REPLACEMENT & PRESERVATION Oley Creek PROPOSED STRUCTURE DESIGN















### I-80 PAVEMENT REPLACEMENT CULVERT REPAIR LOCATIONS









# I-80 PAVEMENT REPLACEMENT NESCOPECK PROPOSED DETOUR ROUTE









# I-80 PAVEMENT REPLACEMENT SR 0309 RAMPS PROPOSED DETOUR ROUTES









# I-80 PAVEMENT REPLACEMENT SR 0309 RAMPS PROPOSED DETOUR ROUTES









# I-80 PAVEMENT REPLACEMENT SINGLE LANE CROSSOVER





Note: In order to maintain two-lanes of traffic in each direction during construction, this traffic control plan configuration will be used. This configuration will only be in place where active construction is occurring. There are nine (9) main cross-over locations planned during construction, all less than ½ mile in length. Bidirectional traffic will not exceed 4.5 miles at any one location.





#### I-80 PAVEMENT REPLACEMENT STREAMS & WETLANDS IMPACTS



| STREAM TYPE                  | PERMANENT LENGTH<br>IMPACT (FT) | TEMPORARY LENGTH IMPACTED (FT)  |
|------------------------------|---------------------------------|---------------------------------|