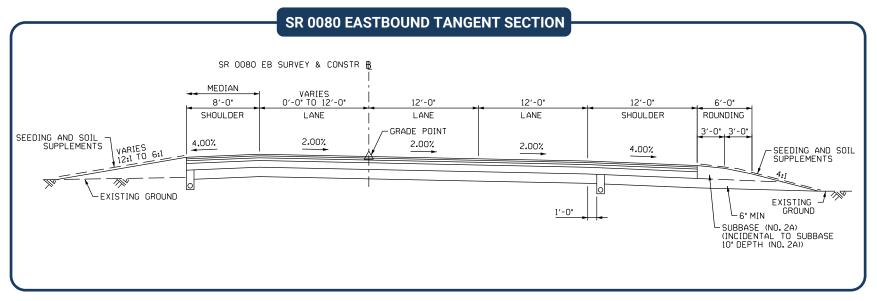

### I-80 PAVEMENT REPLACEMENT & PRESERVATION PROJECT LOCATION









#### I-80 PAVEMENT REPLACEMENT SR 0309 PROPOSED STRUCTURE DESIGN









# I-80 PAVEMENT REPLACEMENT SR 0309 PROPOSED STRUCTURE DESIGN









## I-80 PAVEMENT REPLACEMENT SR 0309 PROPOSED STRUCTURE DESIGN









### I-80 PAVEMENT REPLACEMENT & PRESERVATION SR 0309 PROPOSED STRUCTURE DESIGN















## I-80 PAVEMENT REPLACEMENT HONEY HOLE RD PROPOSED STRUCTURE DESIGN









### I-80 PAVEMENT REPLACEMENT HONEY HOLE RD PROPOSED TYPICAL SECTION

















### I-80 PAVEMENT REPLACEMENT LINESVILLE CREEK PROPOSED STRUCTURE DESIGN









## I-80 PAVEMENT REPLACEMENT LINESVILLE CREEK PROPOSED TYPICAL SECTION















## I-80 PAVEMENT REPLACEMENT OLEY CREEK PROPOSED STRUCTURE DESIGN









# I-80 PAVEMENT REPLACEMENT & PRESERVATION Oley Creek PROPOSED STRUCTURE DESIGN















### I-80 PAVEMENT REPLACEMENT CULVERT REPAIR LOCATIONS









# I-80 PAVEMENT REPLACEMENT NESCOPECK PROPOSED DETOUR ROUTE









# I-80 PAVEMENT REPLACEMENT SR 0309 RAMPS PROPOSED DETOUR ROUTES









# I-80 PAVEMENT REPLACEMENT SR 0309 RAMPS PROPOSED DETOUR ROUTES









# I-80