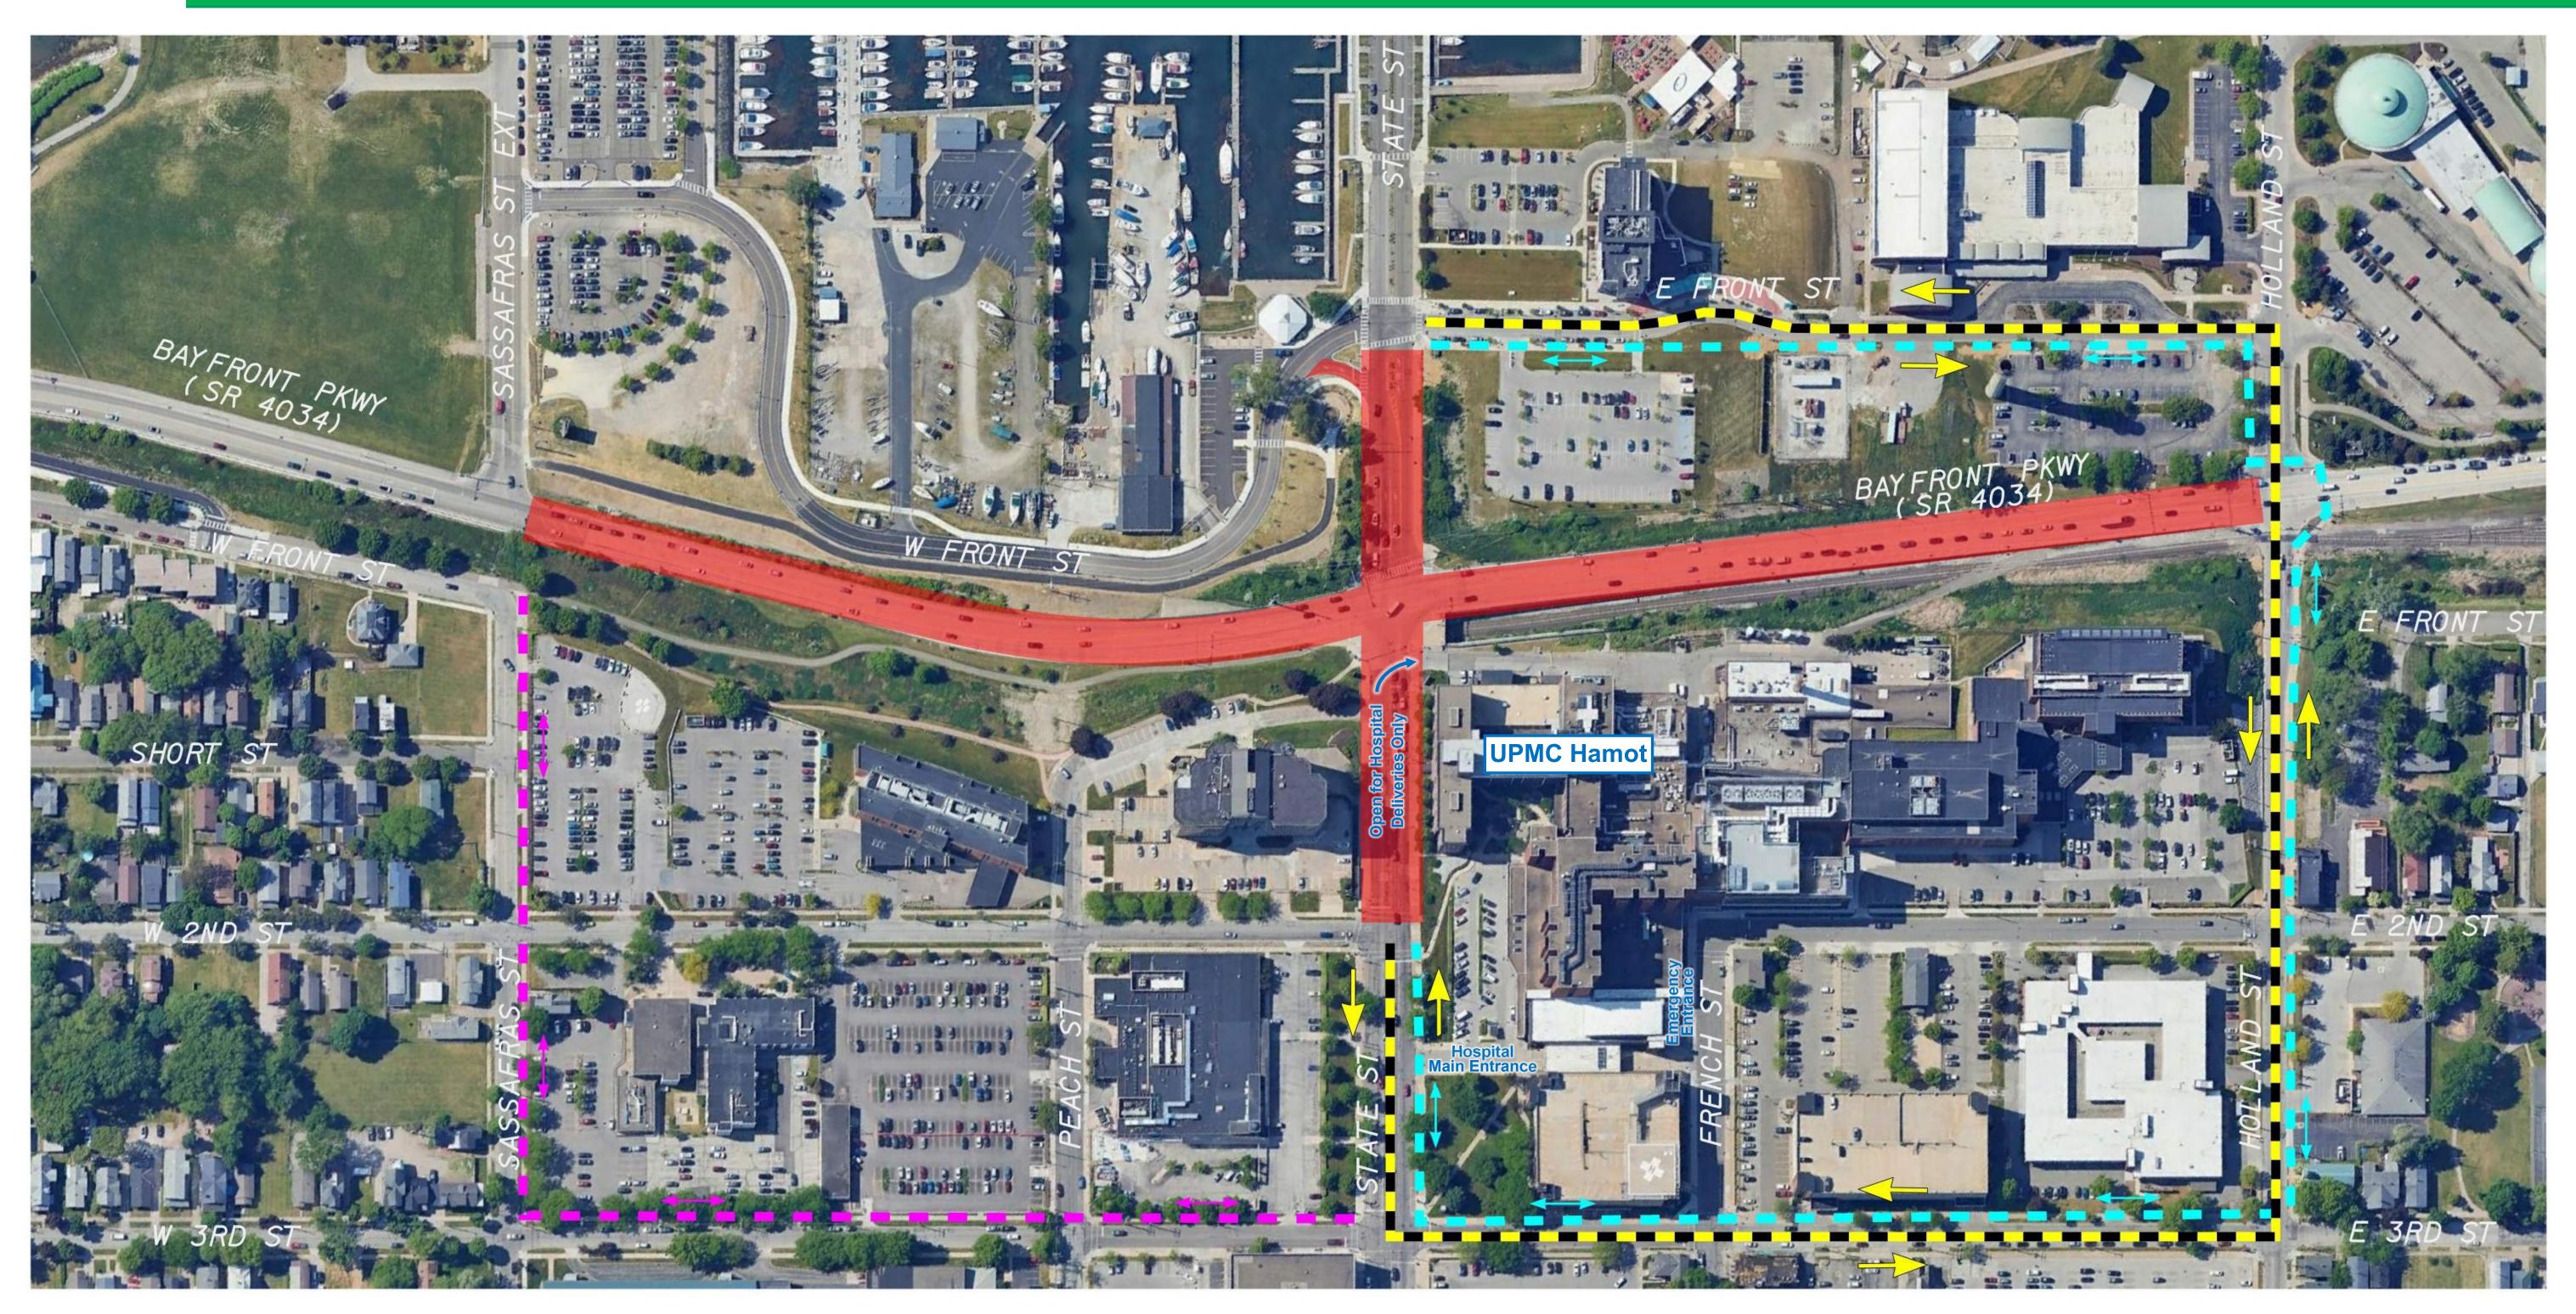

# State Street Detour

PEDESTRIAN DETOUR FLOW ARROW VEHICLE DETOUR FLOW ARROW CONTRACTOR WORK ZONE

## **BAYFRONT PARKWAY** CENTRAL CORRIDOR IMPROVEMENTS

#### CITY OF ERIE, PA

NOT TO SCALE