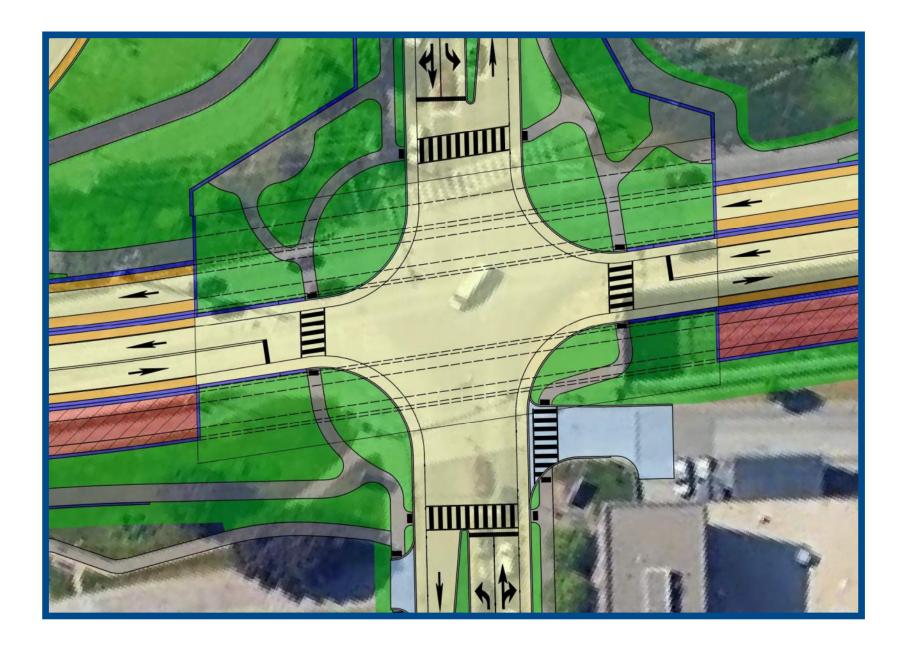

# State Street & Bayfront Parkway Final Configuration

# **BAYFRONT PARKWAY CENTRAL CORRIDOR IMPROVEMENTS**

### CITY OF ERIE, PA