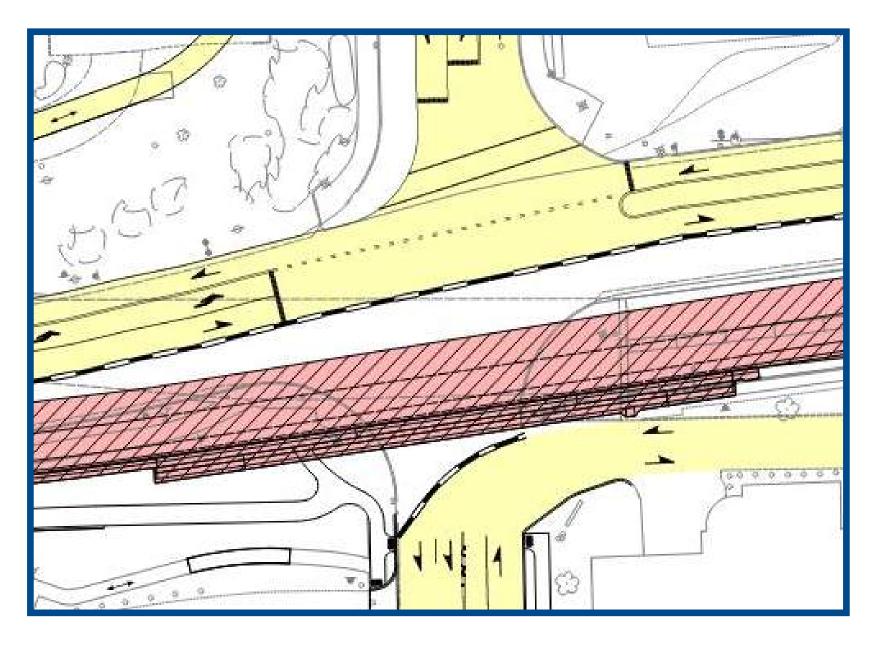

# Original State Street Construction Sequence

#### **Stage 2** ~6 Month Duration

### Stage 3 ~12 Month Duration

#### Construct South Abutment Bayfront @ State North Maintained Pedestrians Detoured to Holland

Construct North Abutment Construct State St Bridge Deck Bayfront Pwky EB/WB Maintained State St NB/SB Detoured Pedestrians Detoured to Holland

#### Stages 4-6 ~13 Month Duration

Construct East & West Ramps Bayfront Pwky EB/WB Maintained State St NB/SB Maintained Pedestrians NB / SB Maintained

### **KEY TAKEAWAYS**

~31 Months until Full Vehicular Access ~18 Months until State Street NB/SB Restored ~18 Months of Pedestrian Detours