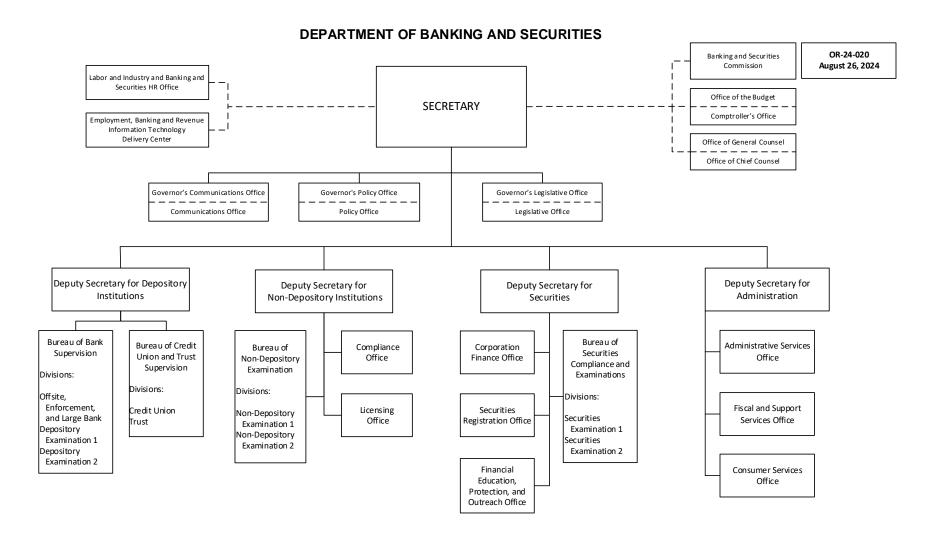

## **EXECUTIVE BOARD RESOLUTION**

WHEREAS, The Secretar

The Secretary of the Department of Banking and Securities has requested, pursuant to Sections 212 and 709(b) of *The Administrative Code of 1929*, approval to transfer the Financial Education, Protection, and Outreach Office from the Office of Financial Services for Consumers and Business to the Office of Securities; transfer the Consumer Services Office from the Office of Financial Services for Consumers and Business to the Office of Administration; and abolish the Office of Financial Services for Consumers and Business and its Business Services Office; and

WHEREAS,

The Secretary of the Department of Banking and Securities further requests approval to rename the Employment, Banking, and Revenue Human Resource Delivery Center to the Labor and Industry and Banking and Securities HR Office; Therefore, be it

RESOLVED,

That the Secretary of the Department of Banking and Securities is hereby granted approval to make the above-mentioned **changes shown by (bold) and an asterisk\***; and, be it further

RESOLVED,

That the attached organizational chart reflecting the above changes will be submitted to the Legislative Reference Bureau for publication in the *Pennsylvania Bulletin and Pennsylvania Code*.

## Secretary

- > Communications Office
- Policy Office
- Legislative Office
- > Deputy Secretary for Depository Institutions
  - Bureau of Bank Supervision
    - Offsite, Enforcement, and Large Bank Division
    - Depository Examination Division 1
    - Depository Examination Division 2
  - Bureau of Credit Union and Trust Supervision
    - Credit Union Division
    - Trust Division
- Deputy Secretary for Non-Depository Institutions
  - Bureau of Non-Depository Examination
    - Non-Depository Examination Division 1
    - Non-Depository Examination Division 2

- Compliance Office
- Licensing Office
- Deputy Secretary for Securities
  - Corporation Finance Office
  - Securities Registration Office
  - \*Financial Education, Protection, and Outreach Office
  - Bureau of Securities Compliance and Examinations
    - Securities Examination Division 1
    - Securities Examination Division 2
- Deputy Secretary for Administration
  - Administrative Services Office
  - Fiscal and Support Services Office
  - \*Consumer Services Office