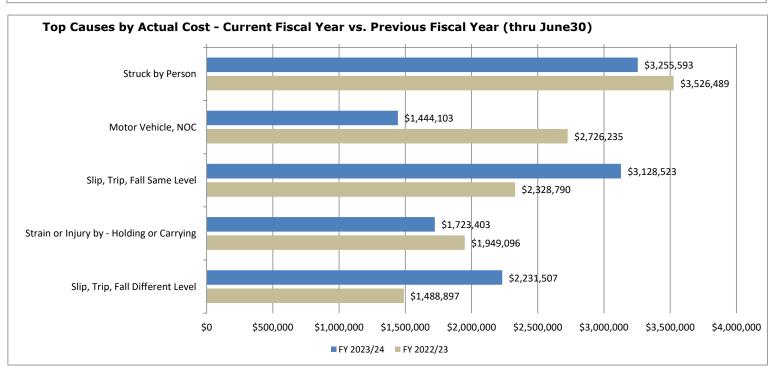

## **Commonwealth Scorecard Summary**

The summary of the Commonwealth Safety Performance as of June 30, 2024 provides data to agency heads, human resources personnel and safety coordinators to determine the effectiveness of their agency's programs over the last fiscal year and provides five fiscal years of data for comparison. This report can also be used as a benchmarking tool for agencies that deliver similar programs and/or services to compare their performance in relation to similar agencies. The chart data represents injury cause and cost through June 30 for both fiscal years.