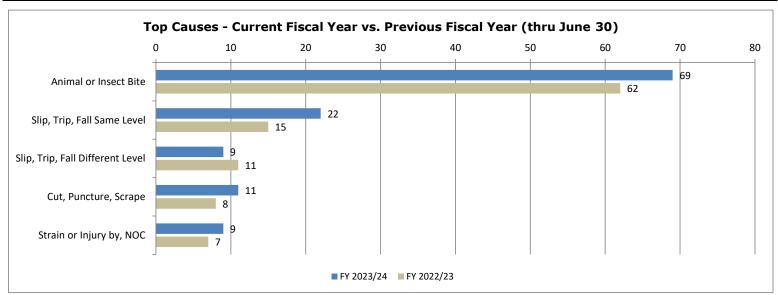

## **Commonwealth Scorecard Summary**

The summary of the Commonwealth Safety Performance as of June 30, 2024 provides data to agency heads, human resources personnel and safety coordinators to determine the effectiveness of their agency's programs over the last fiscal year and provides five fiscal years of data for comparison. This report can also be used as a benchmarking tool for agencies that deliver similar programs and/or services to compare their performance in relation to similar agencies. The chart data represents injury cause and cost through June 30 for both fiscal years.