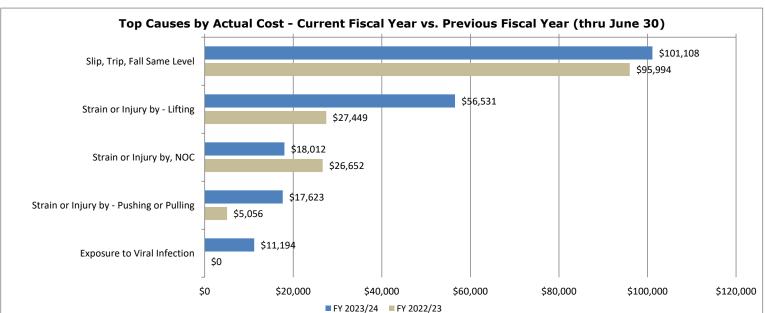

## **Commonwealth Scorecard Summary**

The summary of the Commonwealth Safety Performance as of June 30, 2024 provides data to agency heads, human resources personnel and safety coordinators to determine the effectiveness of their agency's programs over the last fiscal year and provides five fiscal years of data for comparison. This report can also be used as a benchmarking tool for agencies that deliver similar programs and/or services to compare their performance in relation to similar agencies. The chart data represents injury cause and cost through June 30 for both fiscal years.