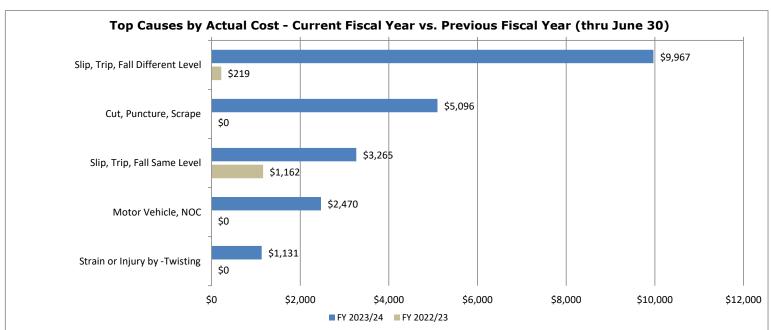

|                                                  | 0.00               | 0.59               | 0.09                 | 0.20         |
| FY 2023/24 -                            | · Workers' Compensat<br>Expenditures  | ion and Payroll                                  |                    | Previous Workers'  | Compensation vs. Pa  | ayroll Rates |
| Workers'<br>Compensation<br>Expenditure | Payroll Expenditure                   | WC vs. Payroll Rate<br>(WC Exp/Total<br>Payroll) | FY 2022/23         | FY 2021/22         | FY 2020/21           | FY 2019/20   |
| \$594,249                               | \$171,623,753                         | 0.3463%                                          | 0.4174%            | 0.3735%            | 0.2608%              | 0.2468%      |





\*

| , , ,                       |                                      |                                      |             |                   |                       |             |
|-----------------------------|--------------------------------------|--------------------------------------|-------------|-------------------|-----------------------|-------------|
| FY 20                       | )23/24 - Year to Date                | Claims                               |             | Previous To       | tal Claim Rates       |             |
|                             | T                                    |                                      | EV 0000 (00 | 51,000,1,00       | 51,0000 (0.1          | 5/ 22/2/22  |
| Total Injuries              | Total Claim Rate