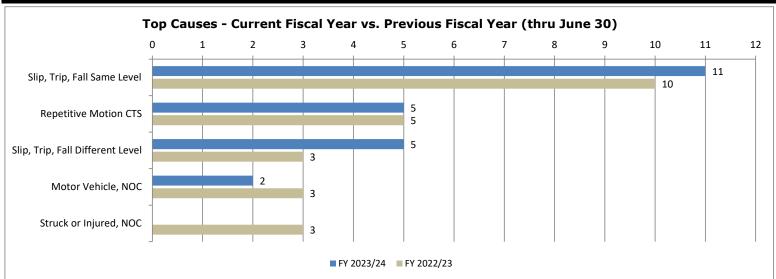

## **Commonwealth Scorecard Summary**

The summary of the Commonwealth Safety Performance as of June 30, 2024 provides data to agency heads, human resources personnel and safety coordinators to determine the effectiveness of their agency's programs over the last fiscal year and provides five fiscal years of data for comparison. This report can also be used as a benchmarking tool for agencies that deliver similar programs and/or services to compare their performance in relation to similar agencies. The chart data represents injury cause and cost through June 30 for both fiscal years.