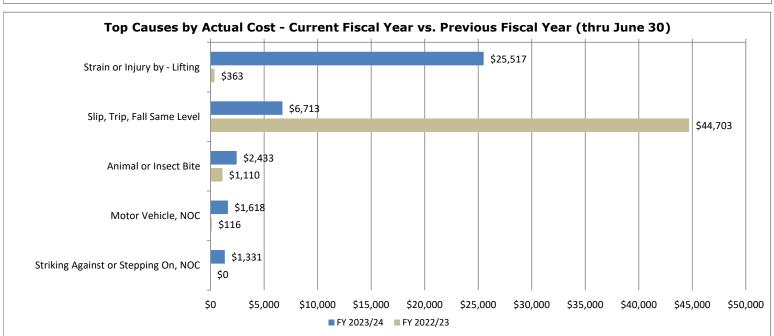

|                       |             |
| Workers'                                         |                       | WC vs. Payroll Rate    |                            |                   |                       |             |
| Compensation                                     |                       | (WC Exp/Total          |                            |                   |                       |             |
| Expenditure                                      | Payroll Expenditure   | Payroll)               | FY 2022/23                 | FY 2021/22        | FY 2020/21            | FY 2019/20  |
|                                                  | \$335,468,105         | 0.3483%                | 0.4614%                    | 0.5750%           | 0.4974%               | 0.4692%     |





\*

| FY 20                                          | 23/24 - Year to Date               | Claims                                                      |                                               | Previous To                     | tal Claim Rates       |                       |  |
|------------------------------------------------|------------------------------------|-------------------------------------------------------------|-----------------------------------------------|---------------------------------|-----------------------|-----------------------|--|
| Total Injuries                                 | Total Claim Rate                   | Total Claim Rate Goal                                       | FY 2022/23                                    | FY 2021/22