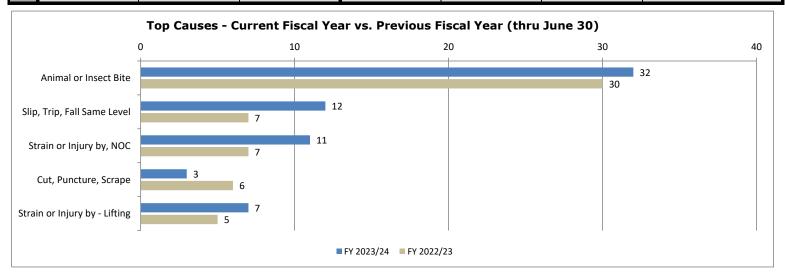

## **Commonwealth Scorecard Summary**

The summary of the Commonwealth Safety Performance as of June 30, 2024 provides data to agency heads, human resources personnel and safety coordinators to determine the effectiveness of their agency's programs over the last fiscal year and provides five fiscal years of data for comparison. This report can also be used as a benchmarking tool for agencies that deliver similar programs and/or services to compare their performance in relation to similar agencies. The chart data represents injury cause and cost through June 30 for both fiscal years.