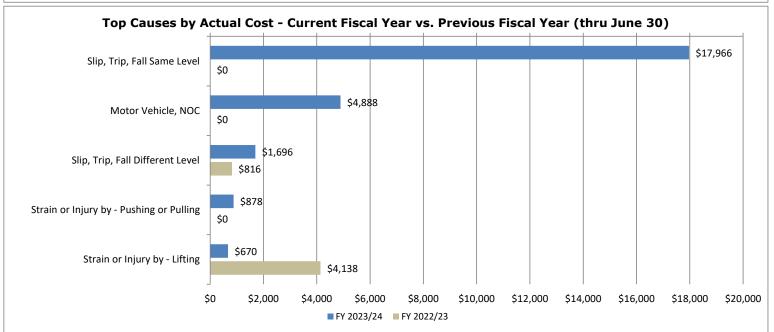

al Indemnity Claim<br>Rate Goal<br>0.04       | FY 2022/23<br>0.06 | FY 2021/22<br>0.06 | FY 2020/21<br>0.00   | FY 2019/20<br>0.06 |
|                                         | · Workers' Compensat<br>Expenditures  |                                                  | 0.00               |                    | Compensation vs. Pay |                    |
| Workers'<br>Compensation<br>Expenditure | Payroll Expenditure                   | WC vs. Payroll Rate<br>(WC Exp/Total<br>Payroll) | FY 2022/23         | FY 2021/22         | FY 2020/21           | FY 2019/20         |
| \$70,333                                | N/A                                   | N/A                                              | N/A                | N/A                | N/A                  | N/A                |





| FY 20                    | 23/24 - Year to Date  | Claims                               |            | Previous Tot                    | al Claim Rates       |            |  |
|--------------------------|-----------------------|--------------------------------------|------------|---------------------------------|----------------------|------------|--|
| Total Injuries           | Total Claim Rate      | Total Claim Rate Goal                | FY 2022/23 | FY 2021/22                      | FY 2020/21           | FY 2019/20 |  |
| 500                      | 4.15                  | 5.62                                 | 5.63       | 6.13                            | 6.18                 | 6.66       |  |
| FY 2023/24 - 1           | Year to Date Indemni  | ty Injury Rates