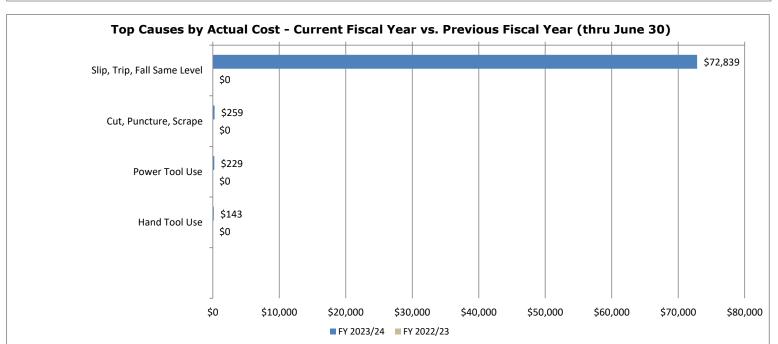

| 0.00       | 0.00              | 0.32                                            | 0.63       |  |
| FY 2023/24 -                            | Workers' Compensat<br>Expenditures | ion and Payroll                                  |            | Previous Workers' | revious Workers' Compensation vs. Payroll Rates |            |  |
| Workers'<br>Compensation<br>Expenditure | Payroll Expenditure                | WC vs. Payroll Rate<br>(WC Exp/Total<br>Payroll) | FY 2022/23 | FY 2021/22        | FY 2020/21                                      | FY 2019/20 |  |
| \$4,489                                 | N/A                                | N/A                                              | N/A        | N/A               | N/A                                             | N/A        |  |





| FY 20                       | 23/24 - Year to Date                             | Claims                               |            | Previous To       | tal Claim Rates       |             |
|-----------------------------|--------------------------------------------------|--------------------------------------|------------|-------------------|-----------------------|-------------|
| <b></b>                     | T                                                | T. I.Cl.: D. I. C. I                 | EV 2022/22 | EV 2024 (22       | EV 2020 /24           | EV 2010/20  |
| Total Injuries              | Total Claim Rate                                 | Total Claim Rate Goal                | FY 2022/23 | FY 2021/22        | FY 2020/21            | FY 2019/20  |
| 503