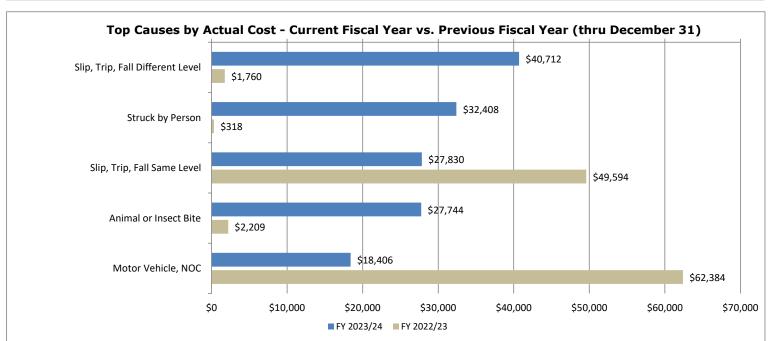

| · Workers' Compensat<br>Expenditures  |                                                  | 1.21       | 1.21 0.53 1.13 1.56  Previous Workers' Compensation vs. Payroll Rates |                      |                    |  |
| Workers'<br>Compensation<br>Expenditure          | Payroll Expenditure                   | WC vs. Payroll Rate<br>(WC Exp/Total<br>Payroll) | FY 2022/23 | FY 2021/22                                                            | FY 2020/21           | FY 2019/20         |  |
| \$1,446,196                                      | \$172,954,881                         | 0.8362%                                          | 1.3711%    | 1.2944%                                                               | 1.2518%              | 1.3645%            |  |





| FY 20                       | 23/24 - Year to Date                 | Claims                             |                                 | Previous To       | tal Claim Rates     |             |
|-----------------------------|--------------------------------------|------------------------------------|---------------------------------|-------------------|---------------------|-------------|
|                             |                                      |                                    |                                 |                   |                     |             |
| Total Injuries              | Total Claim Rate                     | Total Claim Rate Goal              | FY 2022/23                      | FY 2021/22        | FY 2020/21          | FY 2019/20  |
| 3