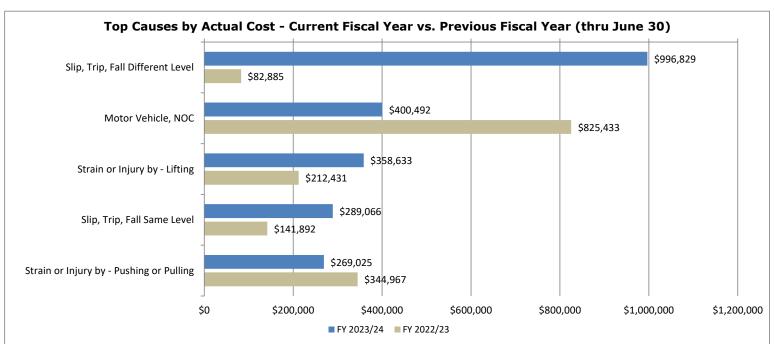

vs. Pa   | yroll Rates |
|                             |                                                  |                                      |            |                   |                       |             |
| Workers'<br>Compensation    |                                                  | WC vs. Payroll Rate<br>(WC Exp/Total |            |                   |                       |             |
| Expenditure                 | Payroll Expenditure                              | Payroll)                             | FY 2022/23 | FY 2021/22        | FY 2020/21            | FY 2019/20  |
| \$18,922,731                | \$1,284,823,010                                  | 1.4728%                              | 1.2805%    | 1.3913%           | 1.4308%               | 1.3370%     |





| FY                                                  | 2023/24 - Year to Date                 | Claims                                                  |                    | Previous To        | tal Claim Rates      |                    |
|-----------------------------------------------------|----------------------------------------|---------------------------------------------------------|--------------------|--------------------|----------------------|--------------------|
| Total Injuries                                      | Total Claim Rate                       | Total Claim Rate Goal                                   | FY 2022/23         | FY 2021/22         | FY 2020/21           | FY 2019/20         |
| 1                                                   | 0.29