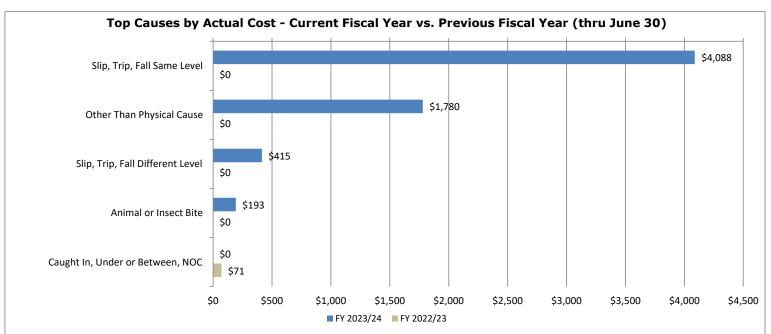

| 0.00                               | 0.00                                             | 0.00       | 0.68              | 0.00                 | 0.61         |
| FY 2023/24 -                            | Workers' Compensat<br>Expenditures | ion and Payroll                                  |            | Previous Workers' | Compensation vs. Pa  | ayroll Rates |
| Workers'<br>Compensation<br>Expenditure | Payroll Expenditure                | WC vs. Payroll Rate<br>(WC Exp/Total<br>Payroll) | FY 2022/23 | FY 2021/22        | FY 2020/21           | FY 2019/20   |
| \$219,964                               | \$23,655,806                       | 0.9299%                                          | 0.9362%    | 0.6899%           | 0.7463%              | 1.6850%      |





| FY 20                                   | 23/24 - Year to Date                  | Claims                                           |                    | Previous Tot       | al Claim Rates       |                    |
|-----------------------------------------|---------------------------------------|--------------------------------------------------|--------------------|--------------------|----------------------|--------------------|
| Total Injuries                          | Total Claim Rate                      | Total Claim Rate Goal                            | FY 2022/23         | FY 2021/22         | FY 2020/21           | FY 2019/20         |
| 15                                      | 0.94                                  | 0.50                                             |