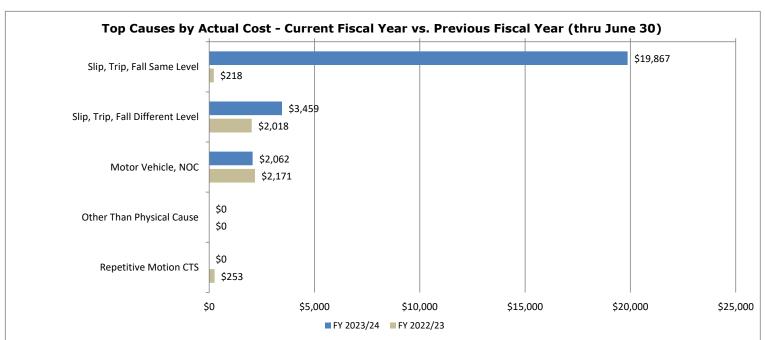

| 0.25                               | 0.08                                             | 0.00       | 0.00              | 0.00                 | 0.25         |
| FY 2023/24 -                            | Workers' Compensat<br>Expenditures | ion and Payroll                                  |            | Previous Workers' | Compensation vs. Pa  | ayroll Rates |
| Workers'<br>Compensation<br>Expenditure | Payroll Expenditure                | WC vs. Payroll Rate<br>(WC Exp/Total<br>Payroll) | FY 2022/23 | FY 2021/22        | FY 2020/21           | FY 2019/20   |
| \$41,987                                | \$57,972,151                       | 0.0724%                                          | 0.0772%    | 0.0606%           | 0.2695%              | 0.5209%      |





| FY 20                                              | 23/24 - Year to Date                             | Claims                                                      |                       | Previous To           | tal Claim Rates       |                       |
|----------------------------------------------------|--------------------------------------------------|-------------------------------------------------------------|-----------------------|-----------------------|-----------------------|-----------------------|
| Total Injuries                                     | Total Claim Rate                                 | Total Claim Rate Goal                                       | FY 2022/23            | FY 2021/22            | FY 2020/21            | FY 2019/20            |
| 0