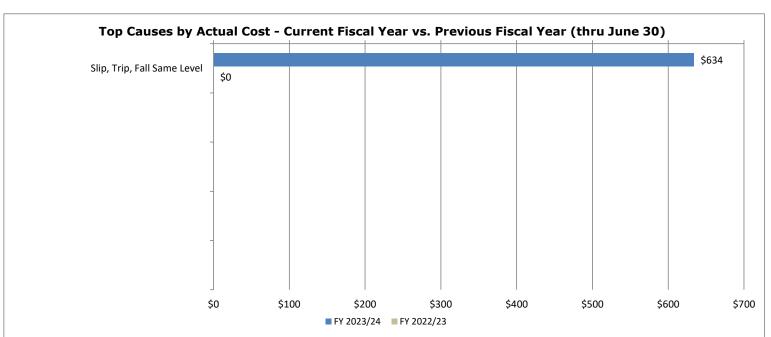

r>0.00              | FY 2021/22<br>0.42 | FY 2020/21<br>0.00  | FY 2019/20<br>0.00 |  |
|                                         | - Workers' Compensat<br>Expenditures  |                                                  | 0.00                            | -                  | Compensation vs. Pa |                    |  |
| Workers'<br>Compensation<br>Expenditure | Payroll Expenditure                   | WC vs. Payroll Rate<br>(WC Exp/Total<br>Payroll) | FY 2022/23                      | FY 2021/22         | FY 2020/21          | FY 2019/20         |  |
| \$634                                   | \$48,342,357                          | 0.0013%                                          | 0.0000%                         | 0.0047%            | 0.0349%             | 0.0314%            |  |





| EV 20                                   | 23/24 - Year to Date                             | Claime                                           |                    | Previous Tota                   | al Claim Rates     |                    |  |  |
|-----------------------------------------|--------------------------------------------------|--------------------------------------------------|--------------------|---------------------------------|--------------------|--------------------|--|--|
| 1120                                    | I                                                | Ciaiiiis                                         |                    | Trevious rota                   | l Claim Rates      |                    |  |  |
| Total Injuries                          | Total C