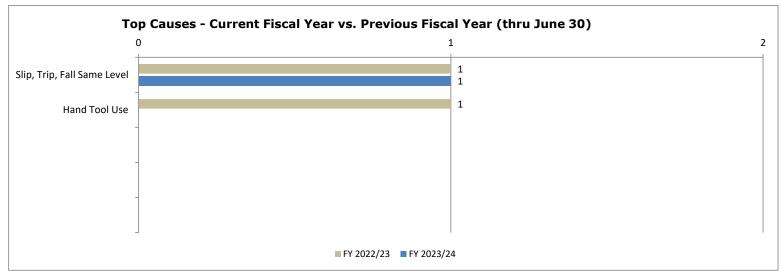

njury Rates  Total Indemnity Injuries | 1 0.34 0.13 0.71 0.00  FY 2023/24 - Year to Date Indemnity Injury Rates  Total Indemnity Injuries Rate Rate Goal FY 2022/23 FY 2021/22  0 0.00 0.00 0.00 0.00  FY 2023/24 - Workers' Compensation and Payroll Expenditures  WC vs. Payroll Rate (WC Exp/Total Payroll)  Expenditure Payroll Expenditure  FY 2022/23 FY 2021/22  Previous Workers'  FY 2022/23 FY 2021/22 | 1 0.34 0.13 0.71 0.00 0.00  FY 2023/24 - Year to Date Indemnity Injury Rates  Total Indemnity Injury Rate Rate Goal Rate Goal PY 2022/23 FY 2021/22 FY 2020/21  0 0.00 0.00 0.00 0.00 0.00  FY 2023/24 - Workers' Compensation and Payroll Expenditure  Workers' Compensation Expenditure  WC vs. Payroll Rate (WC Exp/Total Payroll)  FY 2022/23 FY 2021/22 FY 2020/21  FY 2022/23 FY 2021/22 FY 2020/21 |





\*

| 3 , ,                                            | 2020 0,00,202                      |                                                  |            |                   |                      |             |
|--------------------------------------------------|------------------------------------|--------------------------------------------------|------------|-------------------|----------------------|-------------|
| FY 20                                            | 23/24 - Year to Date               | Claims                                           |            | Previous To       | tal Claim Rates      |             |
| Tabal Indusira                                   | Tabal Claire Date                  | Tabal Claire Bate Coal                           | EV 2022/22 | EV 20