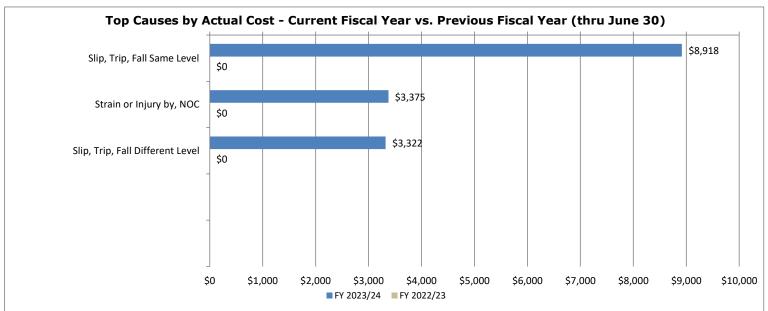

| 0.00                                | 0.00                                                        | 0.00                                             | 0.00                  | 0.00                  | 0.00                  |
| FY 2023/24 -                                        | Workers' Compensat<br>Expenditures  | ion and Payroll                                             | Previous Workers' Compensation vs. Payroll Rates |                       |                       |                       |
| Workers'<br>Compensation<br>Expenditure<br>\$27,369 | Payroll Expenditure<br>\$65,328,718 | WC vs. Payroll Rate<br>(WC Exp/Total<br>Payroll)<br>0.0419% | FY 2022/23<br>0.0922%                            | FY 2021/22<br>0.0446% | FY 2020/21<br>0.0475% | FY 2019/20<br>0.0634% |





\*

| , ,                                              |                                       |                                                  |                    |                    |                       |                    |
|--------------------------------------------------|---------------------------------------|--------------------------------------------------|--------------------|--------------------|-----------------------|--------------------|
| FY 20                                            | 23/24 - Year to Date                  | Claims                                           |                    | Previous To        | tal Claim Rates       |                    |
| Total Injuries                                   | Total Claim Rate                      | Total Cl