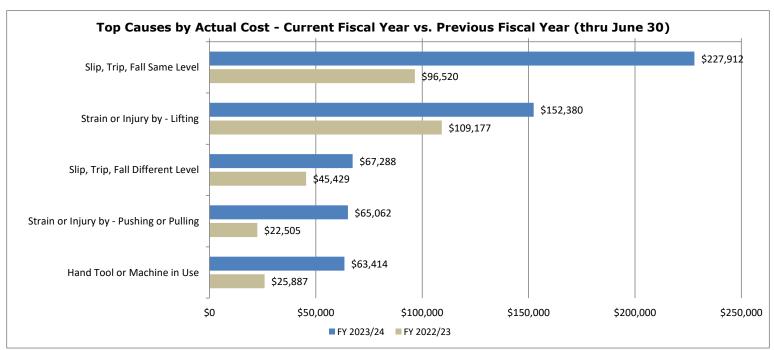

## **Commonwealth Scorecard Summary**

The summary of the Commonwealth Safety Performance as of June 30, 2024 provides data to agency heads, human resources personnel and safety coordinators to determine the effectiveness of their agency's programs over the last fiscal year and provides five fiscal years of data for comparison. This report can also be used as a benchmarking tool for agencies that deliver similar programs and/or services to compare their performance in relation to similar agencies. The chart data represents injury cause and cost through June 30 for both fiscal years.