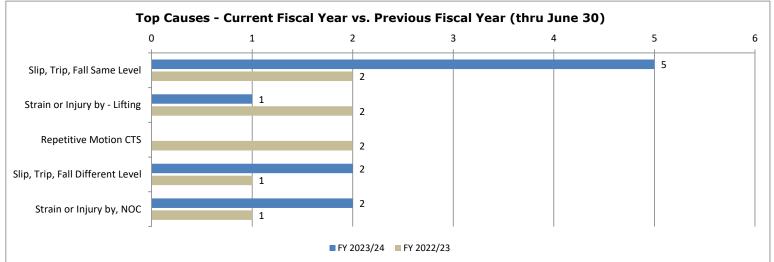

otal Indemnity Claim<br>Rate Goal<br>0.04       | FY 2022/23<br>0.06 | FY 2021/22<br>0.06 | FY 2020/21<br>0.00   | FY 2019/20<br>0.06 |
|                                         | · Workers' Compensat<br>Expenditures  |                                                  | 0.00               |                    | Compensation vs. Pay |                    |
| Workers'<br>Compensation<br>Expenditure | Payroll Expenditure                   | WC vs. Payroll Rate<br>(WC Exp/Total<br>Payroll) | FY 2022/23         | FY 2021/22         | FY 2020/21           | FY 2019/20         |
| \$70,333                                | N/A                                   | N/A                                              | N/A                | N/A                | N/A                  | N/A                |





| FY 20                    | 23/24 - Year to Date  | Claims                               |            | Previous Tot                    | al Claim Rates       |            |  |
|--------------------------|-----------------------|--------------------------------------|------------|---------------------------------|----------------------|------------|--|
| Total Injuries           | Total Claim Rate      | Total Claim Rate Goal                | FY 2022/23 | FY 2021/22                      | FY 2020/21           | FY 2019/20 |  |
| 500                      | 4.15                  | 5.62                                 | 5.63       | 6.13                            | 6.18                 | 6.66       |  |
| FY 2023/24 - 1           | Year to Date Indemni  | ty Injury Rates