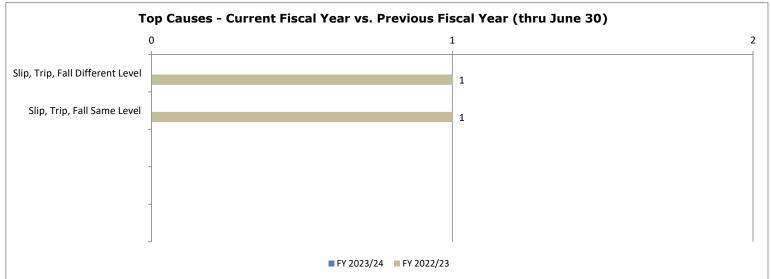

al<br>0.00       | FY 2022/23<br>0.00 | FY 2021/22<br>0.00 | FY 2020/21<br>0.00    | FY 2019/20<br>0.64 |
|                                                  | · Workers' Compensat<br>Expenditures  |                                                  | 0.00               |                    | Compensation vs. Pa   |                    |
| Workers'<br>Compensation<br>Expenditure          | Payroll Expenditure                   | WC vs. Payroll Rate<br>(WC Exp/Total<br>Payroll) | FY 2022/23         | FY 2021/22         | FY 2020/21            | FY 2019/20         |
| \$38,433                                         | \$24,113,527                          | 0.1594%                                          | 0.1932%            | 0.2330%            | 1.3651%               | 0.2125%            |





| FY 20                                          | 23/24 - Year to Date                                                             | Claims                                                      |                       | Previous To           | tal Claim Rates       |                       |
|------------------------------------------------|----------------------------------------------------------------------------------|-------------------------------------------------------------|-----------------------|-----------------------|-----------------------|-----------------------|
| Total Injuries                                 | Total Claim Rate                                                                 | Total Claim Rate Goal                                       | FY 2022/23