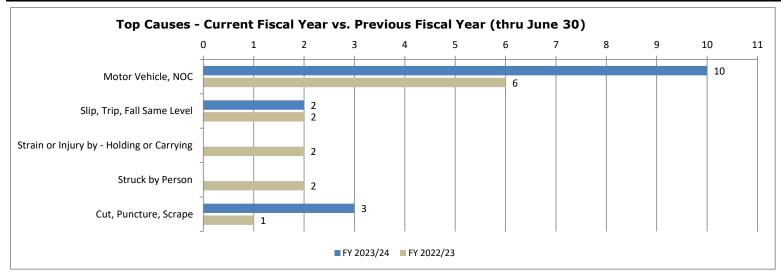

021/22<br>0.12         | FY 2020/21<br>0.00    | FY 2019/20<br>0.36 |  |
| FY 2023/24 -                                     | · Workers' Compensat<br>Expenditures  | ion and Payroll                                  |                    | Previous Workers'          | Compensation vs. Pa   | yroll Rates        |  |
| Workers'<br>Compensation<br>Expenditure          | Payroll Expenditure                   | WC vs. Payroll Rate<br>(WC Exp/Total<br>Payroll) | FY 2022/23         | FY 2021/22                 | FY 2020/21            | FY 2019/20         |  |
| \$1,073,440                                      | \$149,998,895                         | 0.7156%                                          | 0.7581%            | 0.4530%                    | 0.4921%               | 0.6762%            |  |





| FY 20                                            | 23/24 - Year to Date                 | Claims                                           |                       | Previous To           | tal Claim Rates       | 1           |
|--------------------------------------------------|--------------------------------------|--------------------------------------------------|-----------------------|-----------------------|-----------------------|-------------|
| Total Injuries                                   | Total Claim Rate                     | Total Claim Rate Goal                            | FY 2022/23            | FY 2021/22            | FY 2020/21            | FY 2019/20  |
| 0                                                | 0.00                                 | 0.00