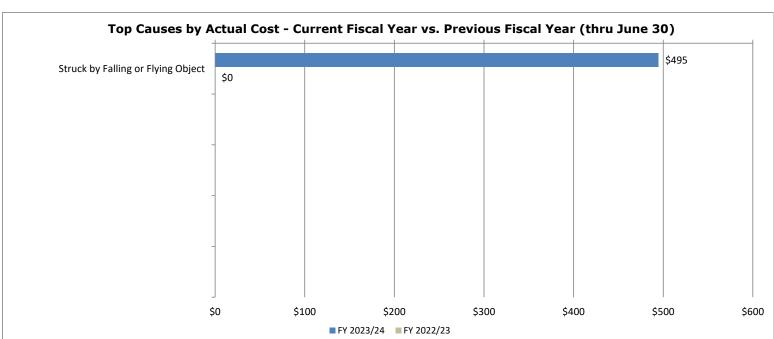

| Previous 1         | Indemnity Injury Rat | es                 |
| Total Indemnity<br>Injuries<br>0                    | Total Indemnity Claim<br>Rate<br>0.00  | Total Indemnity Claim<br>Rate Goal<br>0.00              | FY 2022/23<br>0.00 | FY 2021/22<br>0.00 | FY 2020/21<br>0.00   | FY 2019/20<br>0.00 |
|                                                     | 4 - Workers' Compensat<br>Expenditures |                                                         | 0.00               |                    | Compensation vs. Pa  |                    |
| Workers'<br>Compensation<br>Expenditure<br>\$67,109 | Payroll Expenditure<br>N/A             | WC vs. Payroll Rate<br>(WC Exp/Total<br>Payroll)<br>N/A | FY 2022/23<br>N/A  | FY 2021/22<br>N/A  | FY 2020/21<br>N/A    | FY 2019/20<br>N/A  |