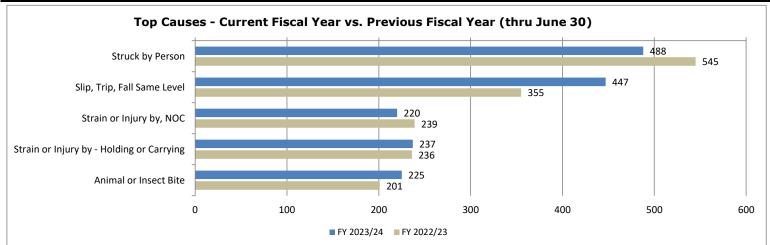

## **Commonwealth Scorecard Summary**

The summary of the Commonwealth Safety Performance as of June 30, 2024 provides data to agency heads, human resources personnel and safety coordinators to determine the effectiveness of their agency's programs over the last fiscal year and provides five fiscal years of data for comparison. This report can also be used as a benchmarking tool for agencies that deliver similar programs and/or services to compare their performance in relation to similar agencies. The chart data represents injury cause and cost through June 30 for both fiscal years.