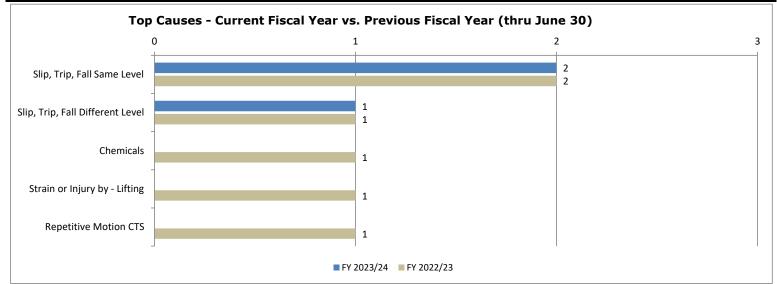

|                                                  | 0.00               | 0.59               | 0.09                 | 0.20         |
| FY 2023/24 -                            | · Workers' Compensat<br>Expenditures  | ion and Payroll                                  |                    | Previous Workers'  | Compensation vs. Pa  | ayroll Rates |
| Workers'<br>Compensation<br>Expenditure | Payroll Expenditure                   | WC vs. Payroll Rate<br>(WC Exp/Total<br>Payroll) | FY 2022/23         | FY 2021/22         | FY 2020/21           | FY 2019/20   |
| \$594,249                               | \$171,623,753                         | 0.3463%                                          | 0.4174%            | 0.3735%            | 0.2608%              | 0.2468%      |





\*

| , , ,                       |                                      |                                      |             |                   |                       |             |
|-----------------------------|--------------------------------------|--------------------------------------|-------------|-------------------|-----------------------|-------------|
| FY 20                       | )23/24 - Year to Date                | Claims                               |             | Previous To       | tal Claim Rates       |             |
|                             | T                                    |                                      | EV 0000 (00 | 51,000,1,00       | 51,0000 (0.1          | 5/ 22/2/22  |
| Total Injuries              | Total Claim Rate