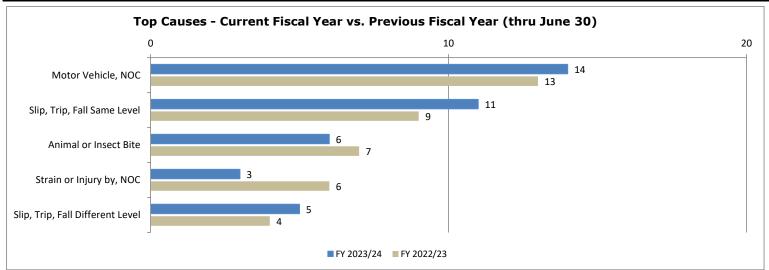

| · Workers' Compensat<br>Expenditures  |                                                  | 1.21       | 1.21 0.53 1.13 1.56  Previous Workers' Compensation vs. Payroll Rates |                      |                    |  |
| Workers'<br>Compensation<br>Expenditure          | Payroll Expenditure                   | WC vs. Payroll Rate<br>(WC Exp/Total<br>Payroll) | FY 2022/23 | FY 2021/22                                                            | FY 2020/21           | FY 2019/20         |  |
| \$1,446,196                                      | \$172,954,881                         | 0.8362%                                          | 1.3711%    | 1.2944%                                                               | 1.2518%              | 1.3645%            |  |





| FY 20                       | 23/24 - Year to Date                 | Claims                             |                                 | Previous To       | tal Claim Rates     |             |
|-----------------------------|--------------------------------------|------------------------------------|---------------------------------|-------------------|---------------------|-------------|
|                             |                                      |                                    |                                 |                   |                     |             |
| Total Injuries              | Total Claim Rate                     | Total Claim Rate Goal              | FY 2022/23                      | FY 2021/22        | FY 2020/21          | FY 2019/20  |
| 3