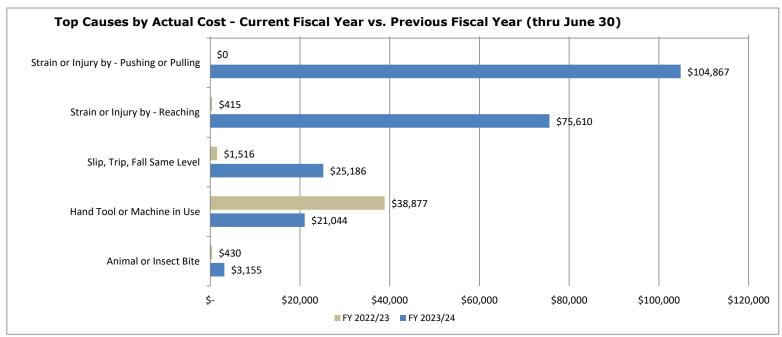

19/20            |  |
| 0                                                | 0.00                                | 0.00                                                        | 0.00                       | 0.00                  | 0.00                  | 0.00                  |  |
| FY 2023/24 -                                     | Workers' Compensat<br>Expenditures  | ion and Payroll                                             |                            | Previous Workers'     | Compensation vs. Pa   | yroll Rates           |  |
| Workers'<br>Compensation<br>Expenditure<br>\$0   | Payroll Expenditure<br>\$12,259,687 | WC vs. Payroll Rate<br>(WC Exp/Total<br>Payroll)<br>0.0000% | FY 2022/23<br>0.0000%      | FY 2021/22<br>0.0045% | FY 2020/21<br>0.0000% | FY 2019/20<br>0.0037% |  |









| FY 20                                            | 23/24 - Year to Date                  | Claims                                           |                    | Previous Total Claim Rates |                       |                    |  |
|--------------------------------------------------|---------------------------------------|--------------------------------------------------|--------------------|----------------------------|-----------------------|--------------------|--|
| Total Injuries                                   | Total Claim Rate                      | Total Claim Rate Goal                            | FY 2022/23         | FY 2021/22                 | FY 2020/21            | FY 2019/20         |  |
| 26                                               | 3.07