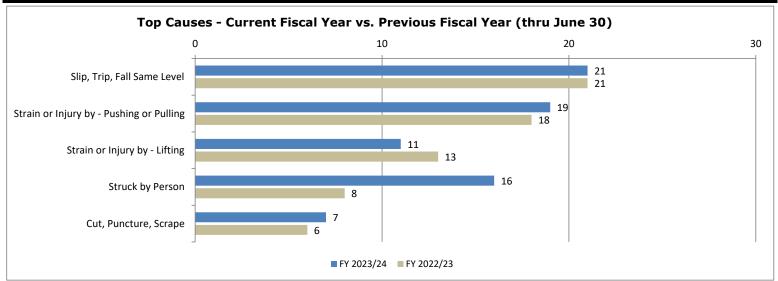

19/20<br>1.24 |  |  |
|                                         | - Workers' Compensat<br>Expenditures             |                                                  | 1.22                       |                                 | Compensation vs. Pay |                    |  |  |
| Workers'<br>Compensation<br>Expenditure | Payroll Expenditure                              | WC vs. Payroll Rate<br>(WC Exp/Total<br>Payroll) | FY 2022/23                 | FY 2021/22                      | FY 2020/21           | FY 2019/20         |  |  |
| \$2,851,382                             | \$255,248,068                                    | 1.1171%                                          | 1.4145%                    | 1.3376%                         | 1.3926%              | 1.7144%            |  |  |





| g . cca. 7, 2,                                   | 2023 0/30/2021        |                       |                                                  |             |                       |            |
|--------------------------------------------------|-----------------------|-----------------------|--------------------------------------------------|-------------|-----------------------|------------|
| FY 20                                            | )23/24 - Year to Date | Claims                |                                                  | Previous To | tal Claim Rates       |            |
| Total Injuries                                   | Total Claim Date      | Total Claim Bata Coal | EV 2022/22                                       | EV 2021/22  | EV 2020/21