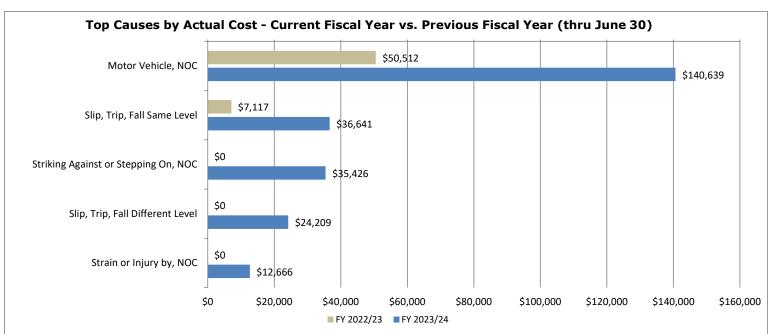

1/22<br>0.12         | FY 2020/21<br>0.00    | FY 2019/20<br>0.36 |  |
| FY 2023/24 -                                     | · Workers' Compensat<br>Expenditures  | ion and Payroll                                  |                    | Previous Workers'          | Compensation vs. Pa   | yroll Rates        |  |
| Workers'<br>Compensation<br>Expenditure          | Payroll Expenditure                   | WC vs. Payroll Rate<br>(WC Exp/Total<br>Payroll) | FY 2022/23         | FY 2021/22                 | FY 2020/21            | FY 2019/20         |  |
| \$1,073,440                                      | \$149,998,895                         | 0.7156%                                          | 0.7581%            | 0.4530%                    | 0.4921%               | 0.6762%            |  |





| FY 20                                            | 23/24 - Year to Date                 | Claims                                           |                       | Previous To           | tal Claim Rates       | 1           |
|--------------------------------------------------|--------------------------------------|--------------------------------------------------|-----------------------|-----------------------|-----------------------|-------------|
| Total Injuries                                   | Total Claim Rate                     | Total Claim Rate Goal                            | FY 2022/23            | FY 2021/22            | FY 2020/21            | FY 2019/20  |
| 0                                                | 0.00                                 | 0.00