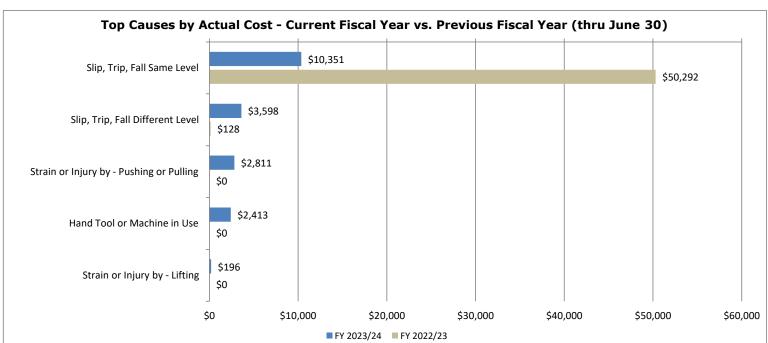

| Previous Indemnity Injury Rates |                     |                    |
| Total Indemnity<br>Injuries<br>2        | Total Indemnity Claim<br>Rate<br>0.15 | Total Indemnity Claim<br>Rate Goal<br>0.17       | FY 2022/23<br>0.31 | FY 2021/22<br>0.15              | FY 2020/21<br>0.15  | FY 2019/20<br>0.14 |
| FY 2023/24 -                            | Workers' Compensat<br>Expenditures    | ion and Payroll                                  |                    | Previous Workers'               | Compensation vs. Pa | yroll Rates        |
| Workers'<br>Compensation<br>Expenditure | Payroll Expenditure                   | WC vs. Payroll Rate<br>(WC Exp/Total<br>Payroll) | FY 2022/23         | FY 2021/22                      | FY 2020/21          | FY 2019/20         |





| FY 20                                          | 23/24 - Year to Date                   | Claims                                                  |                   | Previous To             | tal Claim Rates                 |                   |  |  |
|------------------------------------------------|----------------------------------------|---------------------------------------------------------|-------------------|-------------------------|---------------------------------|-------------------|--|--|
| Total Injuries                                 | Total Claim Rate                       | Total Claim Rate Goal                                   | FY 2022/23        | FY 2021/22              | FY 2020/21                      | FY 2019/20        |  |  |
| 0