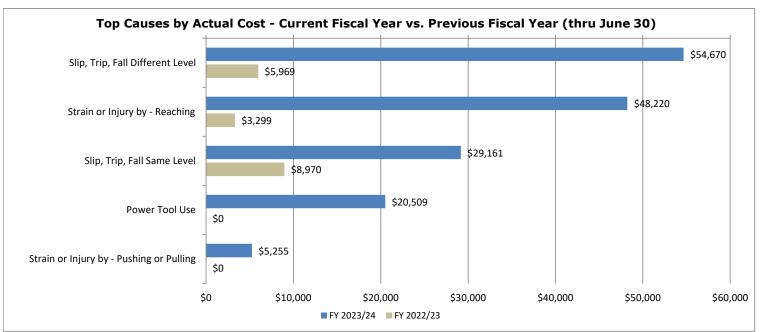

## **Commonwealth Scorecard Summary**

The summary of the Commonwealth Safety Performance as of June 30, 2024 provides data to agency heads, human resources personnel and safety coordinators to determine the effectiveness of their agency's programs over the last fiscal year and provides five fiscal years of data for comparison. This report can also be used as a benchmarking tool for agencies that deliver similar programs and/or services to compare their performance in relation to similar agencies. The chart data represents injury cause and cost through June 30 for both fiscal years.