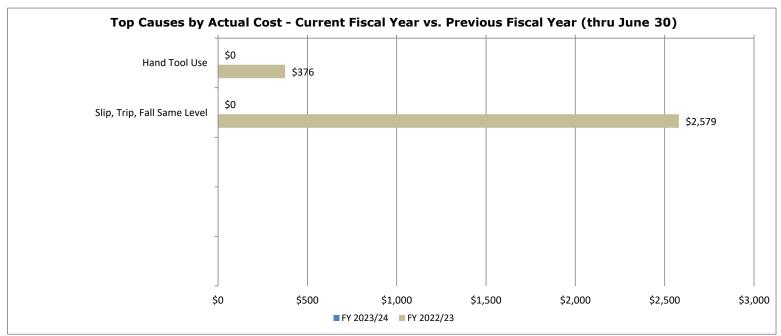

ury Rates  Total Indemnity Injuries | 1 0.34 0.13 0.71 0.00  FY 2023/24 - Year to Date Indemnity Injury Rates  Total Indemnity Injuries Rate Rate Goal FY 2022/23 FY 2021/22  0 0.00 0.00 0.00 0.00  FY 2023/24 - Workers' Compensation and Payroll Expenditures  WC vs. Payroll Rate (WC Exp/Total Payroll)  Expenditure Payroll Expenditure  FY 2022/23 FY 2021/22  Previous Workers'  FY 2022/23 FY 2021/22 | 1 0.34 0.13 0.71 0.00 0.00  FY 2023/24 - Year to Date Indemnity Injury Rates  Total Indemnity Injury Rate Rate Goal Rate Goal PY 2022/23 FY 2021/22 FY 2020/21  0 0.00 0.00 0.00 0.00 0.00  FY 2023/24 - Workers' Compensation and Payroll Expenditure  Workers' Compensation Expenditure  WC vs. Payroll Rate (WC Exp/Total Payroll)  FY 2022/23 FY 2021/22 FY 2020/21  FY 2022/23 FY 2021/22 FY 2020/21 |





\*

| 3 , ,                                            | 2020 0,00,202                      |                                                  |            |                   |                      |             |
|--------------------------------------------------|------------------------------------|--------------------------------------------------|------------|-------------------|----------------------|-------------|
| FY 20                                            | 23/24 - Year to Date               | Claims                                           |            | Previous To       | tal Claim Rates      |             |
| Tabal Indusira                                   | Tabal Claire Date                  | Tabal Claire Bate Coal                           | EV 2022/22 | EV 2021