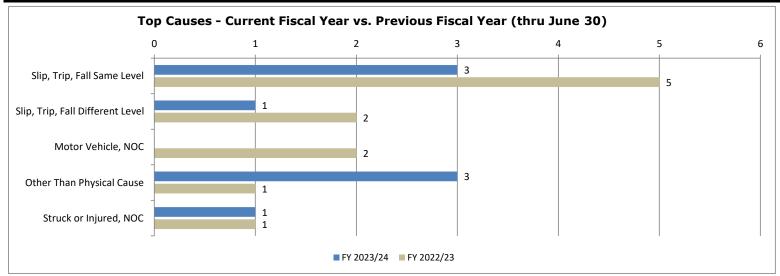

|                    | Previous Indemnity Injury Rates |                     |                    |
| Total Indemnity<br>Injuries<br>2        | Total Indemnity Claim<br>Rate<br>0.15 | Total Indemnity Claim<br>Rate Goal<br>0.17       | FY 2022/23<br>0.31 | FY 2021/22<br>0.15              | FY 2020/21<br>0.15  | FY 2019/20<br>0.14 |
| FY 2023/24 -                            | Workers' Compensat<br>Expenditures    | ion and Payroll                                  |                    | Previous Workers'               | Compensation vs. Pa | yroll Rates        |
| Workers'<br>Compensation<br>Expenditure | Payroll Expenditure                   | WC vs. Payroll Rate<br>(WC Exp/Total<br>Payroll) | FY 2022/23         | FY 2021/22                      | FY 2020/21          | FY 2019/20         |





| FY 20                                          | 23/24 - Year to Date                   | Claims                                                  |                   | Previous To             | tal Claim Rates                 |                   |  |  |
|------------------------------------------------|----------------------------------------|---------------------------------------------------------|-------------------|-------------------------|---------------------------------|-------------------|--|--|
| Total Injuries                                 | Total Claim Rate                       | Total Claim Rate Goal                                   | FY 2022/23        | FY 2021/22              | FY 2020/21                      | FY 2019/20        |  |  |
| 0