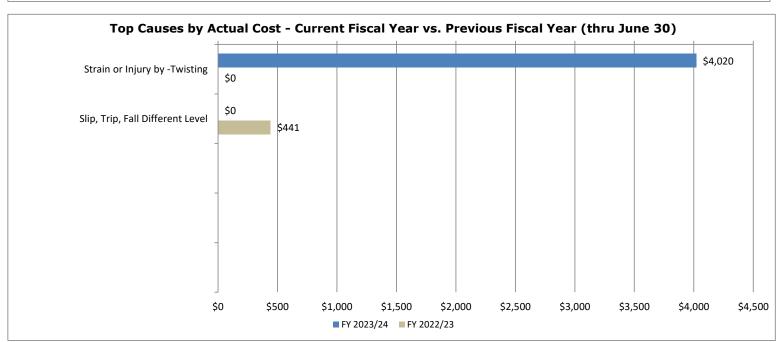

<br>0.00       | FY 2022/23<br>0.00 | FY 2021/22<br>0.00 | FY 2020/21<br>0.00    | FY 2019/20<br>0.64 |
|                                                  | · Workers' Compensat<br>Expenditures  |                                                  | 0.00               |                    | Compensation vs. Pa   |                    |
| Workers'<br>Compensation<br>Expenditure          | Payroll Expenditure                   | WC vs. Payroll Rate<br>(WC Exp/Total<br>Payroll) | FY 2022/23         | FY 2021/22         | FY 2020/21            | FY 2019/20         |
| \$38,433                                         | \$24,113,527                          | 0.1594%                                          | 0.1932%            | 0.2330%            | 1.3651%               | 0.2125%            |





| FY 20                                          | 23/24 - Year to Date                                                             | Claims                                                      |                       | Previous To           | tal Claim Rates       |                       |
|------------------------------------------------|----------------------------------------------------------------------------------|-------------------------------------------------------------|-----------------------|-----------------------|-----------------------|-----------------------|
| Total Injuries                                 | Total Claim Rate                                                                 | Total Claim Rate Goal                                       | FY 2022/23