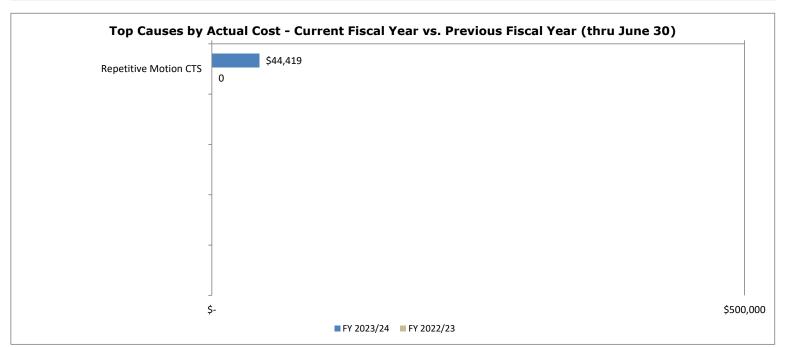

## **Commonwealth Scorecard Summary**

The summary of the Commonwealth Safety Performance as of June 30, 2024 provides data to agency heads, human resources personnel and safety coordinators to determine the effectiveness of their agency's programs over the last fiscal year and provides five fiscal years of data for comparison. This report can also be used as a benchmarking tool for agencies that deliver similar programs and/or services to compare their performance in relation to similar agencies. The chart data represents injury cause and cost through June 30 for both fiscal years.