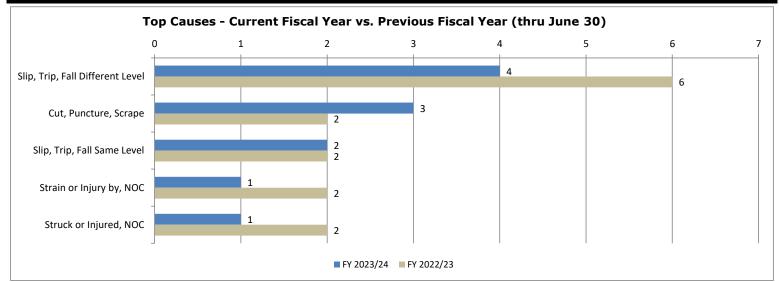

| 0.30                               | 0.95                                             | 1.01       | 0.71              | 0.31                 | 2.15        |
| FY 2023/24 -                                     | Workers' Compensat<br>Expenditures | ion and Payroll                                  |            | Previous Workers' | Compensation vs. Pa  | yroll Rates |
| Workers'<br>Compensation<br>Expenditure          | Payroll Expenditure                | WC vs. Payroll Rate<br>(WC Exp/Total<br>Payroll) | FY 2022/23 | FY 2021/22        | FY 2020/21           | FY 2019/20  |
| \$754,657                                        | \$110,418,623                      | 0.6835%                                          | 0.7285%    | 1.0362%           | 1.0970%              | 1.0270%     |





| FY 2023/24 - Year to Date Claims                 |                                       |                                                             | Previous Total Claim Rates |                       |                       |                       |
|--------------------------------------------------|---------------------------------------|-------------------------------------------------------------|----------------------------|-----------------------|-----------------------|-----------------------|
| Total Injuries                                   | Total Claim Rate                      | Total Claim Rate Goal                                       | FY 2022/23                 | FY 2021/22            | FY 2020/21            | FY 2019/20            |
| 0