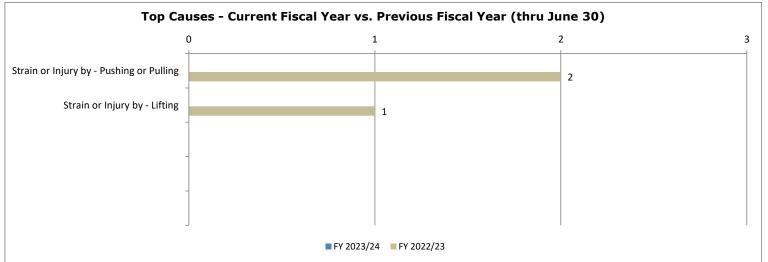

|  |
| Total Indemnity<br>Injuries                         | Total Indemnity Claim<br>Rate<br>0.37 | Total Indemnity Claim<br>Rate Goal<br>0.00              | FY 2022/23<br>0.00         | FY 2021/22<br>0.00              | FY 2020/21<br>0.00  | FY 2019/20<br>0.00 |  |
| FY 2023/24 -                                        | Workers' Compensat<br>Expenditures    |                                                         | 0.00                       |                                 | Compensation vs. Pa |                    |  |
| Workers'<br>Compensation<br>Expenditure<br>\$13,947 | Payroll Expenditure<br>N/A            | WC vs. Payroll Rate<br>(WC Exp/Total<br>Payroll)<br>N/A | FY 2022/23<br>N/A          | FY 2021/22<br>N/A               | FY 2020/21<br>N/A   | FY 2019/20<br>N/A  |  |





| FY 20                                   | 23/24 - Year to Date               | Claims                                           |            | Previous To       | tal Claim Rates      |              |
|-----------------------------------------|------------------------------------|--------------------------------------------------|------------|-------------------|----------------------|--------------|
| Total Injuries                          | Total Claim Rate                   | Total Claim Rate Goal                            | FY 2022/23 | FY 2021/22        | FY 2020/21           | FY 2019/20   |
| 4                                       | 0.99                               | 0.79                                             | 0.80       | 0.26              | 0.49                 |