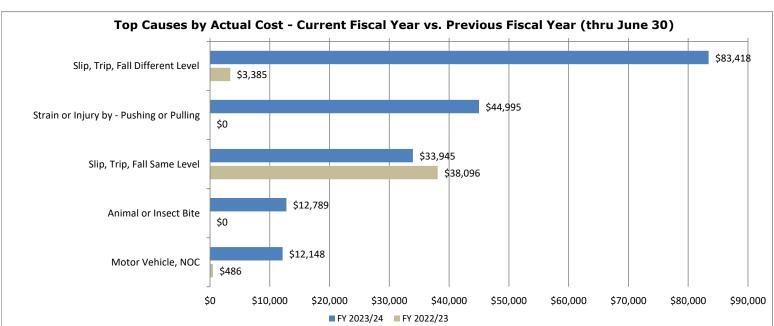

Ra   | tes                   |
| Total Indemnity<br>Injuries<br>4                     | Total Indemnity Claim<br>Rate<br>0.14 | Total Indemnity Claim<br>Rate Goal<br>0.03                  | FY 2022/23<br>0.04    | FY 2021/22<br>0.04    | FY 2020/21<br>0.08    | FY 2019/20<br>0.22    |
| FY 2023/24 -                                         | Workers' Compensat<br>Expenditures    | ion and Payroll                                             |                       | Previous Workers      | ' Compensation vs. P  | ayroll Rates          |
| Workers'<br>Compensation<br>Expenditure<br>\$363,817 | Payroll Expenditure<br>\$477,929,498  | WC vs. Payroll Rate<br>(WC Exp/Total<br>Payroll)<br>0.0761% | FY 2022/23<br>0.0698% | FY 2021/22<br>0.0609% | FY 2020/21<br>0.0485% | FY 2019/20<br>0.0682% |





| FY 20                                                | 23/24 - Year to Date                             | Claims                                                      |                       | Previous Tot          | al Claim Rates        |                       |
|------------------------------------------------------|--------------------------------------------------|-------------------------------------------------------------|-----------------------|-----------------------|-----------------------|-----------------------|
| Total Injuries                                       | Total Claim Rate                                 | Total Claim Rate Goal                                       | FY 2022/23            | FY 2021/22            | FY 2020/21            | FY 2019/20            |