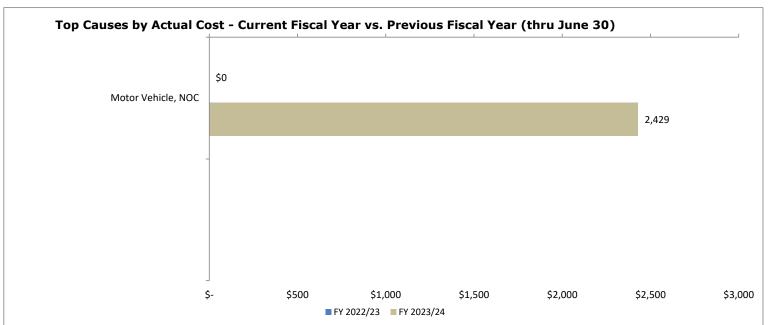

| FY 20                                              | 23/24 - Year to Date                  | Claims                                                      | Previous Total Claim Rates |                       |                       |                       |
|----------------------------------------------------|---------------------------------------|-------------------------------------------------------------|----------------------------|-----------------------|-----------------------|-----------------------|
| Total Injuries                                     | Total Claim Rate                      | Total Claim Rate Goal                                       | FY 2022/23                 | FY 2021/22            | FY 2020/21            | FY 2019/20            |
| 1                                                  | 0.71                                  | 0.00                                                        | 0.00                       | 0.00                  | 0.00                  | 0.00                  |
| FY 2023/24 - Year to Date Indemnity Injury Rates   |                                       |                                                             |                            | Previous :            | Indemnity Injury Rat  | es                    |
| Total Indemnity<br>Injuries<br>0                   | Total Indemnity Claim<br>Rate<br>0.00 | Total Indemnity Claim<br>Rate Goal<br>0.00                  | FY 2022/23<br>0.00         | FY 2021/22<br>0.00    | FY 2020/21<br>0.00    | FY 2019/20<br>0.00    |
| FY 2023/24 -                                       | Workers' Compensat<br>Expenditures    |                                                             |                            |                       | Compensation vs. Pa   |                       |
| Workers'<br>Compensation<br>Expenditure<br>\$2,429 | Payroll Expenditure<br>\$23,926,543   | WC vs. Payroll Rate<br>(WC Exp/Total<br>Payroll)<br>0.0102% | FY 2022/23<br>0.0000%      | FY 2021/22<br>0.0000% | FY 2020/21<br>0.0000% | FY 2019/20<br>0.0016% |