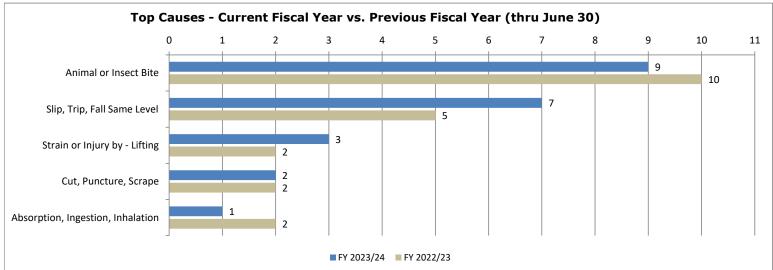

|                       |             |
| Workers'                                         |                       | WC vs. Payroll Rate    |                            |                   |                       |             |
| Compensation                                     |                       | (WC Exp/Total          |                            |                   |                       |             |
| Expenditure                                      | Payroll Expenditure   | Payroll)               | FY 2022/23                 | FY 2021/22        | FY 2020/21            | FY 2019/20  |
|                                                  | \$335,468,105         | 0.3483%                | 0.4614%                    | 0.5750%           | 0.4974%               | 0.4692%     |





\*

| FY 20                                          | 23/24 - Year to Date               | Claims                                                      |                                               | Previous To                     | tal Claim Rates       |                       |  |
|------------------------------------------------|------------------------------------|-------------------------------------------------------------|-----------------------------------------------|---------------------------------|-----------------------|-----------------------|--|
| Total Injuries                                 | Total Claim Rate                   | Total Claim Rate Goal                                       | FY 2022/23                                    | FY 2021/22