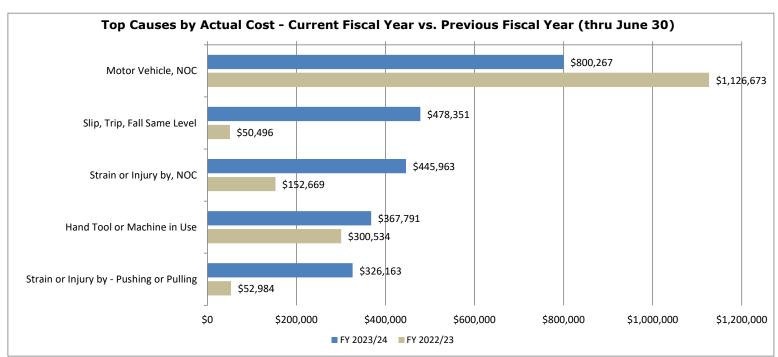

## **Commonwealth Scorecard Summary**

The summary of the Commonwealth Safety Performance as of June 30, 2024 provides data to agency heads, human resources personnel and safety coordinators to determine the effectiveness of their agency's programs over the last fiscal year and provides five fiscal years of data for comparison. This report can also be used as a benchmarking tool for agencies that deliver similar programs and/or services to compare their performance in relation to similar agencies. The chart data represents injury cause and cost through June 30 for both fiscal years.