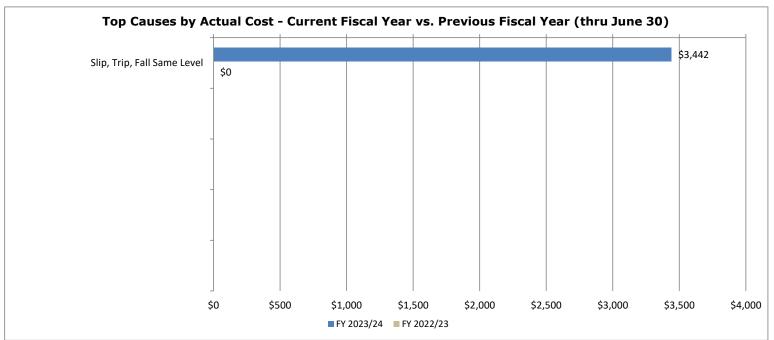

|
| Total Indemnity<br>Injuries<br>0                   | Total Indemnity Claim<br>Rate<br>0.00            | Total Indemnity Claim<br>Rate Goal<br>0.00                  | FY 2022/23<br>0.00    | FY 2021/22<br>0.00    | FY 2020/21<br>0.00    | FY 2019/20<br>0.00    |
| FY 2023/24 -                                       | · Workers' Compensat<br>Expenditures             | ion and Payroll                                             |                       | Previous Workers'     | Compensation vs. Pa   | yroll Rates           |
| Workers'<br>Compensation<br>Expenditure<br>\$3,442 | Payroll Expenditure<br>\$31,452,845              | WC vs. Payroll Rate<br>(WC Exp/Total<br>Payroll)<br>0.0109% | FY 2022/23<br>0.0000% | FY 2021/22<br>0.0009% | FY 2020/21<br>0.0014% | FY 2019/20<br>0.0025% |





| <br><u> </u>                                     |                                        |                                                             |                       |                                 |                       |                       |  |
|--------------------------------------------------|----------------------------------------|-------------------------------------------------------------|-----------------------|---------------------------------|-----------------------|-----------------------|--|
| FY 20:                                           | 23/24 - Year to Date                   | Claims                                                      |                       | Previous Tot                    | al Claim Rates        |                       |  |
| T