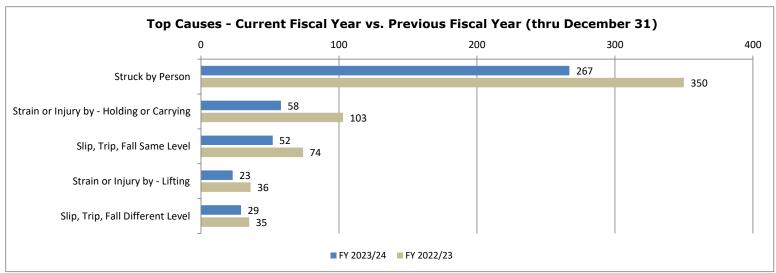

| Previous Workers                | Compensation vs. Pay | roll Rates |  |
|                          |                       |                                      |            |                                 |                      |            |  |
| Workers'<br>Compensation |                       | WC vs. Payroll Rate<br>(WC Exp/Total |            |                                 |                      |            |  |
| Expenditure              | Payroll Expenditure   | Payroll)                             | FY 2022/23 | FY 2021/22                      | FY 2020/21           | FY 2019/20 |  |
| \$25,385,552             | \$1,626,697,677       | 1.5606%                              | 1.8749%    | 2.1981%                         | 2.2862%              | 2.3642%    |  |





| FY 20                                          | 23/24 - Year to Date                  | Claims                                                      |                       | Previous To           | tal Claim Rates       |                       |
|------------------------------------------------|---------------------------------------|-------------------------------------------------------------|-----------------------|-----------------------|-----------------------|-----------------------|
| Total Injuries                                 | Total Claim Rate                      | Total Claim Rate Goal                                       | FY 2022/23            | FY 2021/22            | FY 2020/21            | FY 2019/20            |
| 0