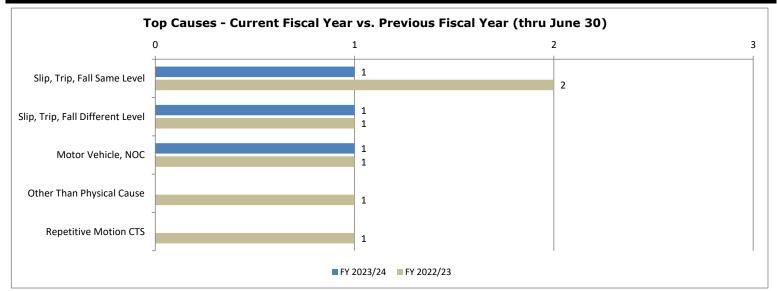

| 0.25                               | 0.08                                             | 0.00       | 0.00              | 0.00                 | 0.25         |
| FY 2023/24 -                            | Workers' Compensat<br>Expenditures | ion and Payroll                                  |            | Previous Workers' | Compensation vs. Pa  | ayroll Rates |
| Workers'<br>Compensation<br>Expenditure | Payroll Expenditure                | WC vs. Payroll Rate<br>(WC Exp/Total<br>Payroll) | FY 2022/23 | FY 2021/22        | FY 2020/21           | FY 2019/20   |
| \$41,987                                | \$57,972,151                       | 0.0724%                                          | 0.0772%    | 0.0606%           | 0.2695%              | 0.5209%      |





| FY 20                                              | 23/24 - Year to Date                             | Claims                                                      |                       | Previous To           | tal Claim Rates       |                       |
|----------------------------------------------------|--------------------------------------------------|-------------------------------------------------------------|-----------------------|-----------------------|-----------------------|-----------------------|
| Total Injuries                                     | Total Claim Rate                                 | Total Claim Rate Goal                                       | FY 2022/23            | FY 2021/22            | FY 2020/21            | FY 2019/20            |
| 0