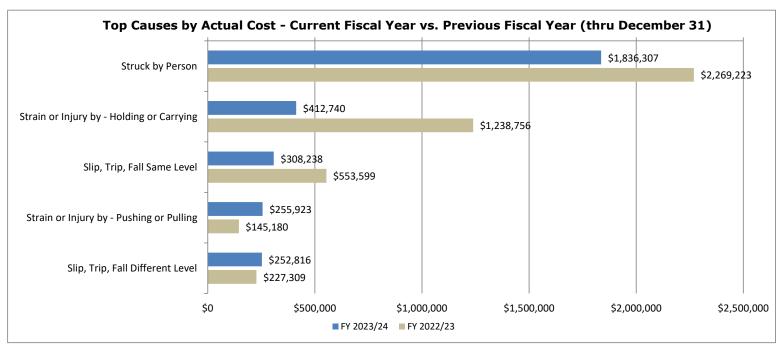

| Previous Workers                | Compensation vs. Pay | roll Rates |  |
|                          |                       |                                      |            |                                 |                      |            |  |
| Workers'<br>Compensation |                       | WC vs. Payroll Rate<br>(WC Exp/Total |            |                                 |                      |            |  |
| Expenditure              | Payroll Expenditure   | Payroll)                             | FY 2022/23 | FY 2021/22                      | FY 2020/21           | FY 2019/20 |  |
| \$25,385,552             | \$1,626,697,677       | 1.5606%                              | 1.8749%    | 2.1981%                         | 2.2862%              | 2.3642%    |  |





| FY 20                                          | 23/24 - Year to Date                  | Claims                                                      |                       | Previous To           | tal Claim Rates       |                       |
|------------------------------------------------|---------------------------------------|-------------------------------------------------------------|-----------------------|-----------------------|-----------------------|-----------------------|
| Total Injuries                                 | Total Claim Rate                      | Total Claim Rate Goal                                       | FY 2022/23            | FY 2021/22            | FY 2020/21            | FY 2019/20            |
| 0                                              |