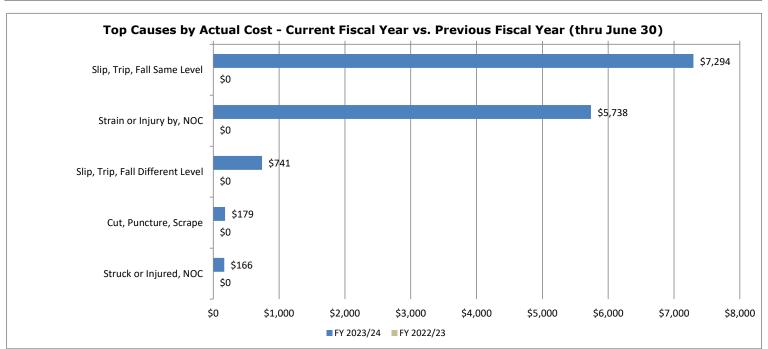

|  |
| Total Indemnity<br>Injuries                         | Total Indemnity Claim<br>Rate<br>0.37 | Total Indemnity Claim<br>Rate Goal<br>0.00              | FY 2022/23<br>0.00         | FY 2021/22<br>0.00              | FY 2020/21<br>0.00  | FY 2019/20<br>0.00 |  |
| FY 2023/24 -                                        | Workers' Compensat<br>Expenditures    |                                                         | 0.00                       |                                 | Compensation vs. Pa |                    |  |
| Workers'<br>Compensation<br>Expenditure<br>\$13,947 | Payroll Expenditure<br>N/A            | WC vs. Payroll Rate<br>(WC Exp/Total<br>Payroll)<br>N/A | FY 2022/23<br>N/A          | FY 2021/22<br>N/A               | FY 2020/21<br>N/A   | FY 2019/20<br>N/A  |  |





| FY 20                                   | 23/24 - Year to Date               | Claims                                           |            | Previous To       | tal Claim Rates      |              |
|-----------------------------------------|------------------------------------|--------------------------------------------------|------------|-------------------|----------------------|--------------|
| Total Injuries                          | Total Claim Rate                   | Total Claim Rate Goal                            | FY 2022/23 | FY 2021/22        | FY 2020/21           | FY 2019/20   |
| 4                                       | 0.99                               | 0.79                                             | 0.80       | 0.26              | 0.49                 | 1