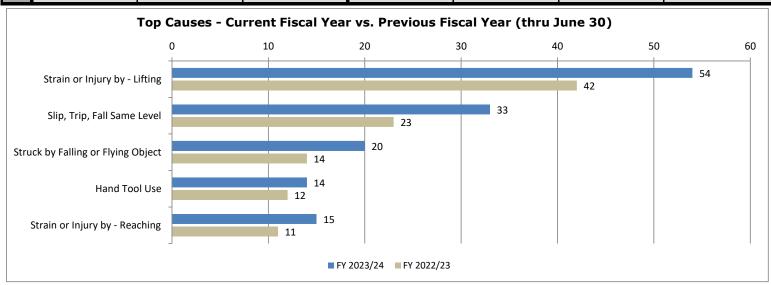

## **Commonwealth Scorecard Summary**

The summary of the Commonwealth Safety Performance as of June 30, 2024 provides data to agency heads, human resources personnel and safety coordinators to determine the effectiveness of their agency's programs over the last fiscal year and provides five fiscal years of data for comparison. This report can also be used as a benchmarking tool for agencies that deliver similar programs and/or services to compare their performance in relation to similar agencies. The chart data represents injury cause and cost through June 30 for both fiscal years.