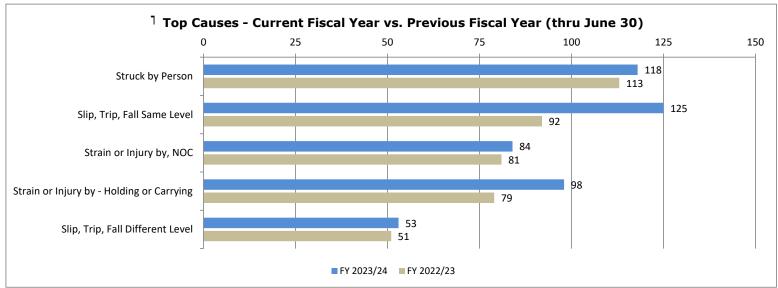

| FY 2020/21<br>2.19 | FY 2019/20<br>2.97 |  |  |
|                                         | Workers' Compensat<br>Expenditures               |                                                  |                    | Previous Workers' C             | •                  |                    |  |  |
| Workers'<br>Compensation<br>Expenditure | Payroll Expenditure                              | WC vs. Payroll Rate<br>(WC Exp/Total<br>Payroll) | FY 2022/23         | FY 2021/22                      | FY 2020/21         | FY 2019/20         |  |  |
| \$29,942,732                            | \$2,085,721,986                                  | 1.4356%                                          | 1.5655%            | 1.6240%                         | 1.6389%            | 1.6566%            |  |  |





| FY 20                                            | )23/24 - Year to Date                | Claims                                           |                                 | Previous Tota       | al Claim Rates       |            |  |
|--------------------------------------------------|--------------------------------------|--------------------------------------------------|---------------------------------|---------------------|----------------------|------------|--|
| Total Injuries                                   | Total Claim Rate                     | Total Claim Rate Goal                            | FY 2022/23                      | FY 2021/22          | FY 2020/21           | FY 2019/20 |  |
| 154                                              | 9.04