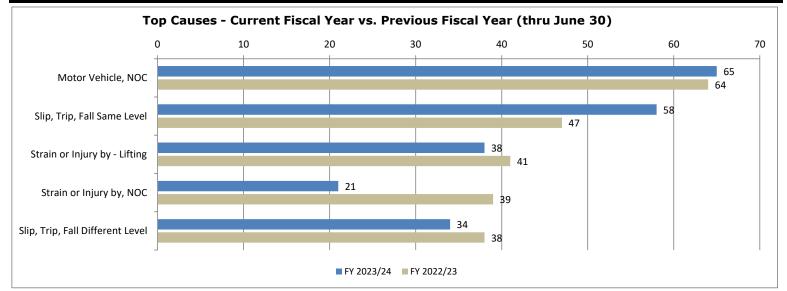

n vs. Pa   | yroll Rates |
|                             |                                                  |                                      |            |                   |                       |             |
| Workers'<br>Compensation    |                                                  | WC vs. Payroll Rate<br>(WC Exp/Total |            |                   |                       |             |
| Expenditure                 | Payroll Expenditure                              | Payroll)                             | FY 2022/23 | FY 2021/22        | FY 2020/21            | FY 2019/20  |
| \$18,922,731                | \$1,284,823,010                                  | 1.4728%                              | 1.2805%    | 1.3913%           | 1.4308%               | 1.3370%     |





| FY                                                  | 2023/24 - Year to Date                 | Claims                                                  |                    | Previous To        | tal Claim Rates      |                    |
|-----------------------------------------------------|----------------------------------------|---------------------------------------------------------|--------------------|--------------------|----------------------|--------------------|
| Total Injuries                                      | Total Claim Rate                       | Total Claim Rate Goal                                   | FY 2022/23         | FY 2021/22         | FY 2020/21           | FY 2019/20         |
| 1                                                   | 0.29