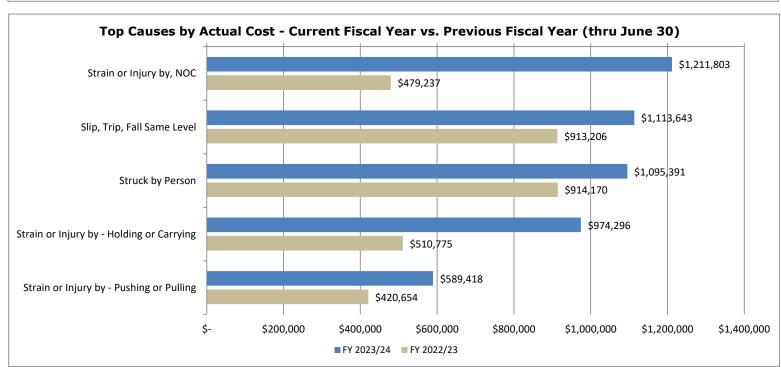

| FY 2020/21<br>2.19 | FY 2019/20<br>2.97 |  |  |
|                                         | Workers' Compensat<br>Expenditures               |                                                  |                    | Previous Workers' C             | •                  |                    |  |  |
| Workers'<br>Compensation<br>Expenditure | Payroll Expenditure                              | WC vs. Payroll Rate<br>(WC Exp/Total<br>Payroll) | FY 2022/23         | FY 2021/22                      | FY 2020/21         | FY 2019/20         |  |  |
| \$29,942,732                            | \$2,085,721,986                                  | 1.4356%                                          | 1.5655%            | 1.6240%                         | 1.6389%            | 1.6566%            |  |  |





| FY 20                                            | )23/24 - Year to Date                | Claims                                           |                                 | Previous Tota       | al Claim Rates       |            |  |
|--------------------------------------------------|--------------------------------------|--------------------------------------------------|---------------------------------|---------------------|----------------------|------------|--|
| Total Injuries                                   | Total Claim Rate                     | Total Claim Rate Goal                            | FY 2022/23                      | FY 2021/22          | FY 2020/21           | FY 2019/20 |  |
| 154                                              | 9.04