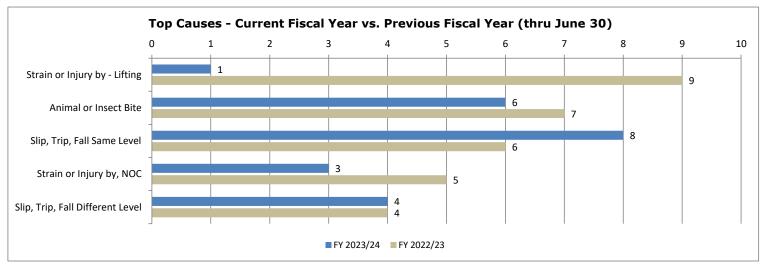

## **Commonwealth Scorecard Summary**

The summary of the Commonwealth Safety Performance as of June 30, 2024 provides data to agency heads, human resources personnel and safety coordinators to determine the effectiveness of their agency's programs over the last fiscal year and provides five fiscal years of data for comparison. This report can also be used as a benchmarking tool for agencies that deliver similar programs and/or services to compare their performance in relation to similar agencies. The chart data represents injury cause and cost through June 30 for both fiscal years.