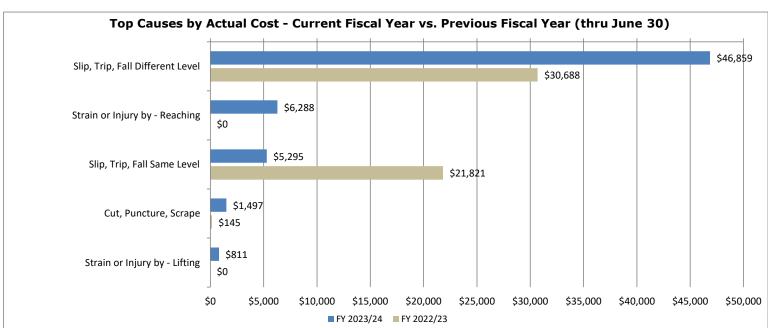

| 0.30                               | 0.95                                             | 1.01       | 0.71              | 0.31                 | 2.15        |
| FY 2023/24 -                                     | Workers' Compensat<br>Expenditures | ion and Payroll                                  |            | Previous Workers' | Compensation vs. Pa  | yroll Rates |
| Workers'<br>Compensation<br>Expenditure          | Payroll Expenditure                | WC vs. Payroll Rate<br>(WC Exp/Total<br>Payroll) | FY 2022/23 | FY 2021/22        | FY 2020/21           | FY 2019/20  |
| \$754,657                                        | \$110,418,623                      | 0.6835%                                          | 0.7285%    | 1.0362%           | 1.0970%              | 1.0270%     |





| FY 2023/24 - Year to Date Claims                 |                                       |                                                             | Previous Total Claim Rates |                       |                       |                       |
|--------------------------------------------------|---------------------------------------|-------------------------------------------------------------|----------------------------|-----------------------|-----------------------|-----------------------|
| Total Injuries                                   | Total Claim Rate                      | Total Claim Rate Goal                                       | FY 2022/23                 | FY 2021/22            | FY 2020/21            | FY 2019/20            |
| 0