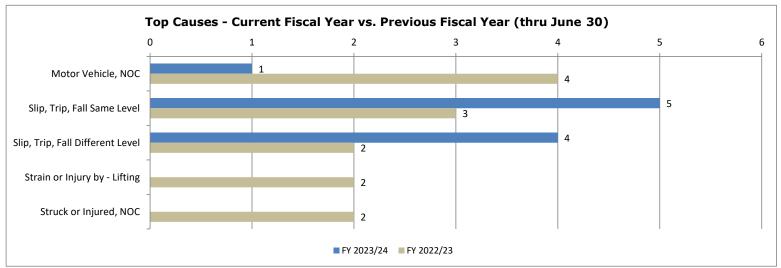

ry Ra   | tes                   |
| Total Indemnity<br>Injuries<br>4                     | Total Indemnity Claim<br>Rate<br>0.14 | Total Indemnity Claim<br>Rate Goal<br>0.03                  | FY 2022/23<br>0.04    | FY 2021/22<br>0.04    | FY 2020/21<br>0.08    | FY 2019/20<br>0.22    |
| FY 2023/24 -                                         | Workers' Compensat<br>Expenditures    | ion and Payroll                                             |                       | Previous Workers      | ' Compensation vs. P  | ayroll Rates          |
| Workers'<br>Compensation<br>Expenditure<br>\$363,817 | Payroll Expenditure<br>\$477,929,498  | WC vs. Payroll Rate<br>(WC Exp/Total<br>Payroll)<br>0.0761% | FY 2022/23<br>0.0698% | FY 2021/22<br>0.0609% | FY 2020/21<br>0.0485% | FY 2019/20<br>0.0682% |





| FY 20                                                | 23/24 - Year to Date                             | Claims                                                      |                       | Previous Tot          | al Claim Rates        |                       |
|------------------------------------------------------|--------------------------------------------------|-------------------------------------------------------------|-----------------------|-----------------------|-----------------------|-----------------------|
| Total Injuries                                       | Total Claim Rate                                 | Total Claim Rate Goal                                       | FY 2022/23            | FY 2021/22            | FY 2020/21            | FY 2019/20