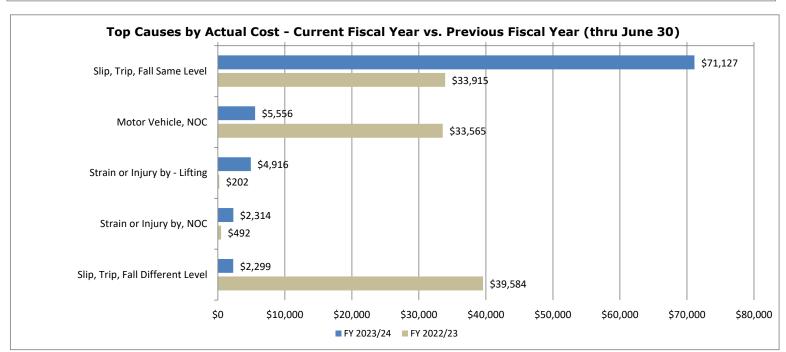

## **Commonwealth Scorecard Summary**

The summary of the Commonwealth Safety Performance as of June 30, 2024 provides data to agency heads, human resources personnel and safety coordinators to determine the effectiveness of their agency's programs over the last fiscal year and provides five fiscal years of data for comparison. This report can also be used as a benchmarking tool for agencies that deliver similar programs and/or services to compare their performance in relation to similar agencies. The chart data represents injury cause and cost through June 30 for both fiscal years.