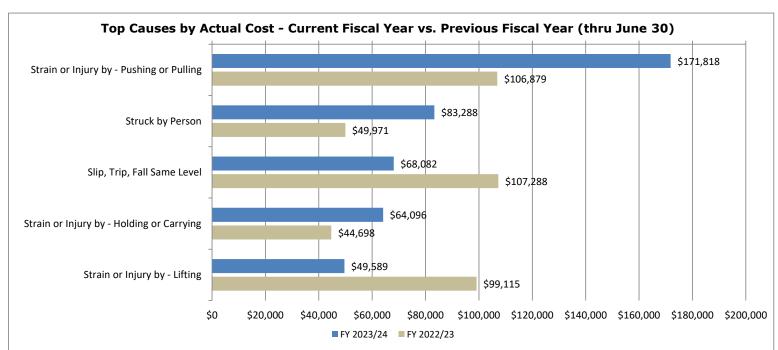

/20<br>1.24 |  |  |
|                                         | - Workers' Compensat<br>Expenditures             |                                                  | 1.22                       |                                 | Compensation vs. Pay |                    |  |  |
| Workers'<br>Compensation<br>Expenditure | Payroll Expenditure                              | WC vs. Payroll Rate<br>(WC Exp/Total<br>Payroll) | FY 2022/23                 | FY 2021/22                      | FY 2020/21           | FY 2019/20         |  |  |
| \$2,851,382                             | \$255,248,068                                    | 1.1171%                                          | 1.4145%                    | 1.3376%                         | 1.3926%              | 1.7144%            |  |  |





| g . cca. 7, 2,                                   | 2023 0/30/2021        |                       |                                                  |             |                       |            |
|--------------------------------------------------|-----------------------|-----------------------|--------------------------------------------------|-------------|-----------------------|------------|
| FY 20                                            | )23/24 - Year to Date | Claims                |                                                  | Previous To | tal Claim Rates       |            |
| Total Injuries                                   | Total Claim Date      | Total Claim Bata Coal | EV 2022/22                                       | EV 2021/22  | EV 2020/21            |