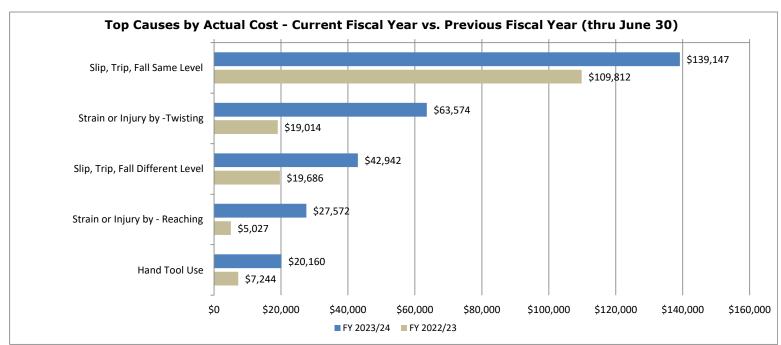

## **Commonwealth Scorecard Summary**

The summary of the Commonwealth Safety Performance as of June 30, 2024 provides data to agency heads, human resources personnel and safety coordinators to determine the effectiveness of their agency's programs over the last fiscal year and provides five fiscal years of data for comparison. This report can also be used as a benchmarking tool for agencies that deliver similar programs and/or services to compare their performance in relation to similar agencies. The chart data represents injury cause and cost through June 30 for both fiscal years.