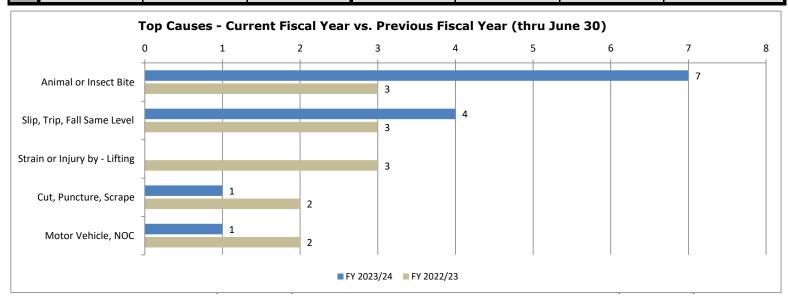

2019/20            |  |
| 0                                                | 0.00                                | 0.00                                                        | 0.00                       | 0.00                  | 0.00                  | 0.00                  |  |
| FY 2023/24 -                                     | Workers' Compensat<br>Expenditures  | ion and Payroll                                             |                            | Previous Workers'     | Compensation vs. Pa   | yroll Rates           |  |
| Workers'<br>Compensation<br>Expenditure<br>\$0   | Payroll Expenditure<br>\$12,259,687 | WC vs. Payroll Rate<br>(WC Exp/Total<br>Payroll)<br>0.0000% | FY 2022/23<br>0.0000%      | FY 2021/22<br>0.0045% | FY 2020/21<br>0.0000% | FY 2019/20<br>0.0037% |  |









| FY 20                                            | 23/24 - Year to Date                  | Claims                                           |                    | Previous Total Claim Rates |                       |                    |  |
|--------------------------------------------------|---------------------------------------|--------------------------------------------------|--------------------|----------------------------|-----------------------|--------------------|--|
| Total Injuries                                   | Total Claim Rate                      | Total Claim Rate Goal                            | FY 2022/23         | FY 2021/22                 | FY 2020/21            | FY 2019/20         |  |
| 26                                               | 3.07