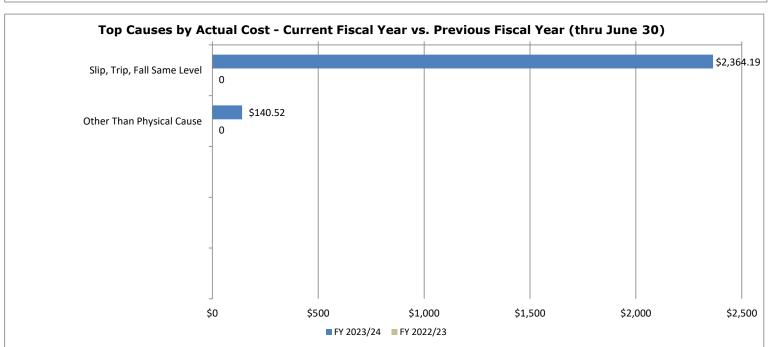

|                       | WC vs. Payroll Rate    |                                                  |             |                       |            |
| Compensation                                     | 1                     | (WC Exp/Total          | E1 / 0000 /00                                    |             | 51,0000,01            | 5/ 22/ 2/2 |
| Expenditure                                      | Payroll Expenditure   | Payroll)               | FY 2022/23                                       | FY 2021/22  | FY 2020/21            | FY 2019/20 |
| \$2,505                                          | \$55,832,865          | 0.0045%                | 0.0000%                                          | 0.0000%     | 0.0002%               | 0.0244%    |





| FY 20                                            | 23/24 - Year to Date               | Claims                             | Previous Total Claim Rates |                                 |                     |             |  |  |
|--------------------------------------------------|------------------------------------|------------------------------------|----------------------------|---------------------------------|---------------------|-------------|--|--|
| Total Injuries                                   | Total Claim Rate                   | Total Claim Rate Goal              | FY 2022/23                 | FY 2021/22                      | FY 2020/21          | FY 2019/20  |  |  |
| 1                                                | 1.83                               | 0.00