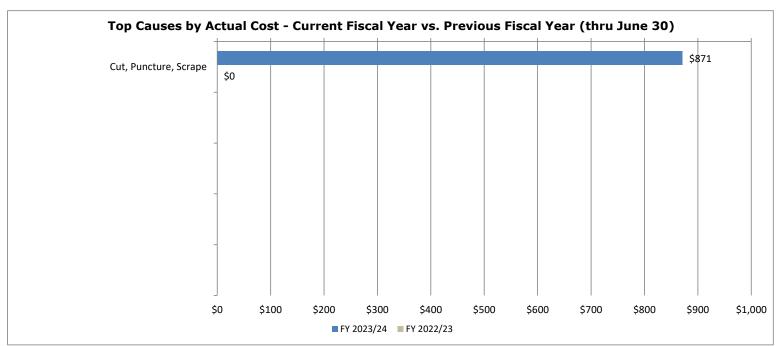

| Previous Workers'               | Compensation vs. Pa | yroll Rates |  |  |
| Workers'                                         |                                    | WC vs. Payroll Rate                |                            |                                 |                     |             |  |  |
| Compensation<br>Expenditure                      | Payroll Expenditure                | (WC Exp/Total Payroll)             | FY 2022/23                 | FY 2021/22                      | FY 2020/21          | FY 2019/20  |  |  |
| \$96,173                                         | \$8,979,989                        | 1.0710%                            | 1.0237%                    | 3.5001%                         | 0.4893%             | 0.2152%     |  |  |





| - , , ,                                          | ,,                                    |                                                  |            |                                                                       |                      |                    |  |
|--------------------------------------------------|---------------------------------------|--------------------------------------------------|------------|-----------------------------------------------------------------------|----------------------|--------------------|--|
| FY 20                                            | 23/24 - Year to Date                  | Claims                                           |            | Previous To                                                           | tal Claim Rates