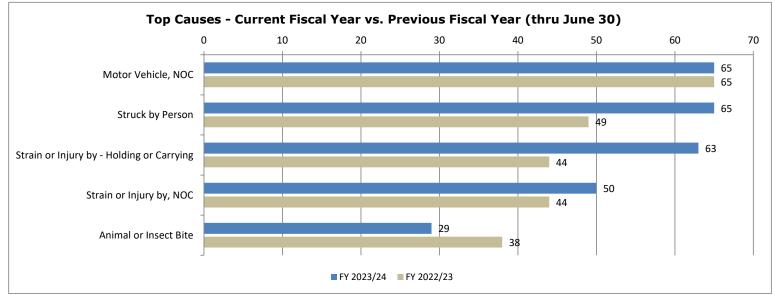

## **Commonwealth Scorecard Summary**

The summary of the Commonwealth Safety Performance as of June 30, 2024 provides data to agency heads, human resources personnel and safety coordinators to determine the effectiveness of their agency's programs over the last fiscal year and provides five fiscal years of data for comparison. This report can also be used as a benchmarking tool for agencies that deliver similar programs and/or services to compare their performance in relation to similar agencies. The chart data represents injury cause and cost through June 30 for both fiscal years.