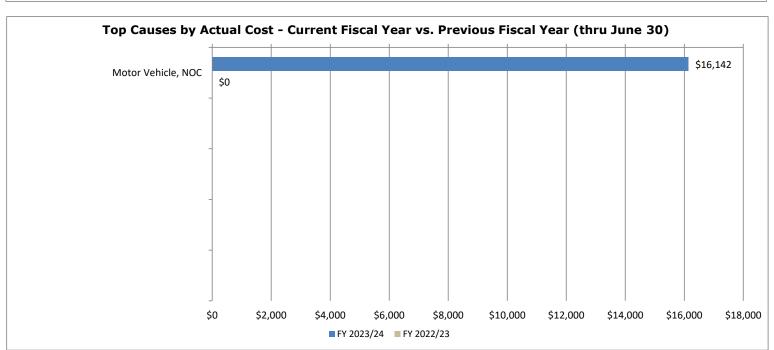

|                       | WC vs. Payroll Rate   |                                                  |             |                       |            |
| Compensation                                     | 1                     | (WC Exp/Total         |                                                  |             |                       |            |
| Expenditure                                      | Payroll Expenditure   | Payroll)              | FY 2022/23                                       | FY 2021/22  | FY 2020/21            | FY 2019/20 |
| \$16,142                                         | \$2,017,741           | 0.8000%               | 0.0000%                                          | 0.0000%     | 0.0056%               | 0.0000%    |





|                                                  | 2023 0/30/2021                       |                                      |                            |                                 |                     |             |  |  |
|--------------------------------------------------|--------------------------------------|--------------------------------------|----------------------------|---------------------------------|---------------------|-------------|--|--|
| FY 20                                            | 23/24 - Year to Date                 | Claims                               | Previous Total Claim Rates |                                 |                     |             |  |  |
|                                                  |