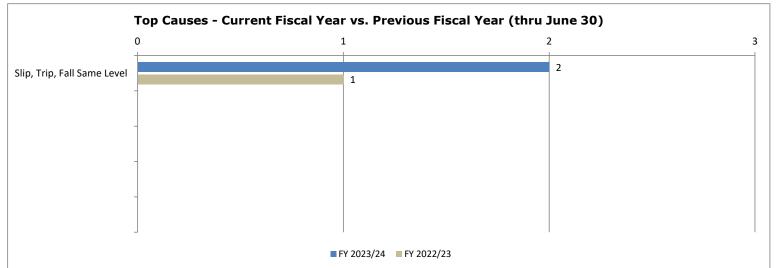

|                       | WC vs. Payroll Rate    |                                                  |             |                       |            |
| Compensation                                     | 1                     | (WC Exp/Total          | E1 / 0000 /00                                    |             | 51,0000,01            | 5/ 22/ 2/2 |
| Expenditure                                      | Payroll Expenditure   | Payroll)               | FY 2022/23                                       | FY 2021/22  | FY 2020/21            | FY 2019/20 |
| \$2,505                                          | \$55,832,865          | 0.0045%                | 0.0000%                                          | 0.0000%     | 0.0002%               | 0.0244%    |





| FY 20                                            | 23/24 - Year to Date               | Claims                             | Previous Total Claim Rates |                                 |                     |             |  |  |
|--------------------------------------------------|------------------------------------|------------------------------------|----------------------------|---------------------------------|---------------------|-------------|--|--|
| Total Injuries                                   | Total Claim Rate                   | Total Claim Rate Goal              | FY 2022/23                 | FY 2021/22                      | FY 2020/21          | FY 2019/20  |  |  |
| 1                                                | 1.83                               | 0.00