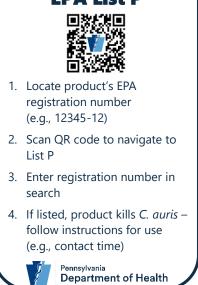

## **EPA List P**

- 1. Locate product's EPA registration number (e.g., 12345-12)
- 2. Scan QR code to navigate to List P
- 3. Enter registration number in search
- 4. If listed, product kills *C. auris* follow instructions for use (e.g., contact time)