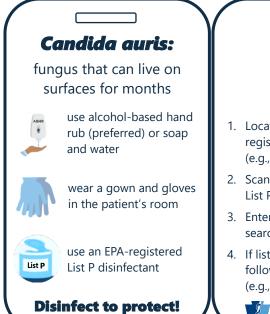

## Environmental Services (EVS) Candida auris Badge Card

This resource is formatted using the standard size of most identification badges (2.13in X 3.38in). Two formats are provided: a horizontal option and a vertical option. Content is the same across both, including image sizing and text font.

## **HORIZONTAL OPTION**



**Disinfect to protect!** 

patient's room

(preferred) or

soap and water

## **EPA List P**

- 1. Locate product's EPA registration number (e.g., 12345-12)
- 2. Scan QR code to navigate to List P
- 3. Enter registration number in search
- 4. If listed, product kills *C. auris* follow instructions for use (e.g., contact time)



## **VERTICAL OPTION**

List P disinfectant