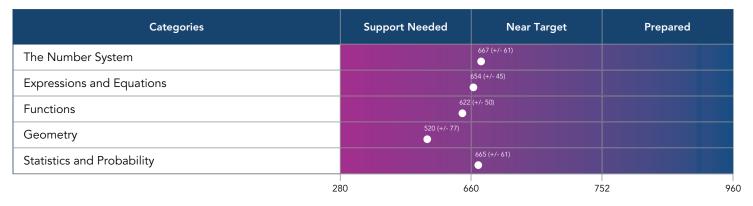

o measure student progress and guide instruction throughout the school year.

Name: DUANE ADAMS PA Student ID: 4983113398

Birth Date: 12/17/03

Student Grade: 8 School: SAMPLE SCHOOL 1
Tested Date: 10/28/24 District: SAMPLE DISTRICT

#### **Mathematics Score**

631

# Support Needed Student needs support to gain the required

skills for success on future state assessments.

Near Target
Student is likely at (or near) the level of skill
needed for success on future state assessments.

Prepared

Student is likely prepared for success on future state assessments.



The student's Mathematics scale score is indicated by a: O

If this student were to test again under similar circumstances, the student's score would likely range from 607 - 655

### Mathematics Performance By Reporting Category



## Mathematics Progress



## Projected PSSA Mathematics Performance



Projected student performance on the spring summative assessments will be reported beginning with the 2025-2026 Firefly administration. This field is intentionally blank for the 2024-2025 Firefly administration.

#### Understanding your student's score

This report provides information about your student's recent performance on the Firefly assessment. It includes results from a single test session and will include progress within the year if your student has taken the assessment more than once. The Firefly scores have been used to predict a score range of how your student will perform on the PSSA or Keystone Exams. Additional information to help you interpret this report is available at <a href="https://www.education