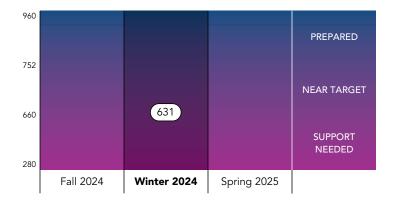

and guide instruction throughout the school year.

Name: DUANE ADAMS PA Student ID: 4983113398

Birth Date: 12/17/03

Student Grade: 8 School: SAMPLE SCHOOL 1
Tested Date: 10/28/24 District: SAMPLE DISTRICT

#### **Mathematics Score**

631

# Support Needed Student needs support to gain the required

skills for success on future state assessments.

Near Target
Student is likely at (or near) the level of skill
needed for success on future state assessments.

Prepared

Student is likely prepared for success on future state assessments.



The student's Mathematics scale score is indicated by a: O

If this student were to test again under similar circumstances, the student's score would likely range from 607 - 655

### Mathematics Performance By Reporting Category



## Mathematics Progress



## Projected PSSA Mathematics Performance



Projected student performance on the spring summative assessments will be reported beginning with the 2025-2026 Firefly administration. This field is intentionally blank for the 2024-2025 Firefly administration.

#### Understanding your student's score

This report provides information about your student's recent performance on the Firefly assessment. It includes results from a single test session and will include progress within the year if your student has taken the assessment more than once. The Firefly scores have been used to predict a score range of how your student will perform on the PSSA or Keystone Exams. Additional information to help you interpret this report is available at <a href="https://www.education.pa.gov">www.education.pa.g