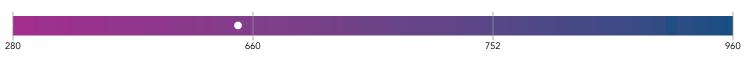

# Support Needed Student needs support to gain the required

skills for success on future state assessments.

Near Target
Student is likely at (or near) the level of skill
needed for success on future state assessments.

Prepared

Student is likely prepared for success on future state assessments.

The student's Mathematics scale score is indicated by a: O

If this student were to test again under similar circumstances, the student's score would likely range from 607 - 655