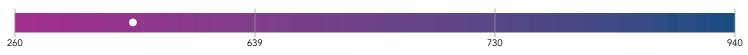

## Mathematics Score

Support Needed
Student needs support to gain the required

skills for success on future state assessments.

Near Target
Student is likely at (or near) the level of skill
needed for success on future state assessments.

441

Prepared
Student is likely prepared for success on future state assessments.

The student's Mathematics scale score is indicated by a:  $\circ$ 

If this student were to test again under similar circumstances, the student's score would likely range from 411 - 471