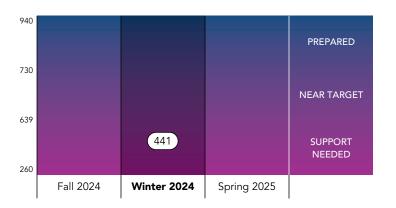

## Mathematics Score

Support Needed
Student needs support to gain the required

skills for success on future state assessments.

Near Target
Student is likely at (or near) the level of skill
needed for success on future state assessments.

441

Prepared
Student is likely prepared for success on future state assessments.

The student's Mathematics scale score is indicated by a:  $\circ$ 

If this student were to test again under similar circumstances, the student's score would likely range from 411 - 471

# Mathematics Progress