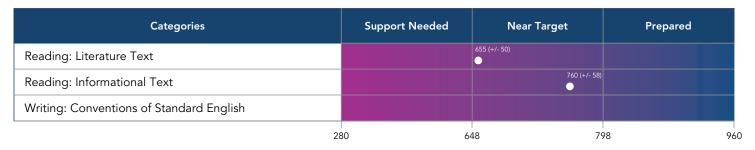

# English Language Arts Performance By Reporting Category

## Support Needed

Student needs support to gain the required skills for success on future state assessments.

## **Near Target**

Student is likely at (or near) the level of skill needed for success on future state assessments.

#### Prepared

Student is likely prepared for success on future state assessments.

The student's English Language Arts scale score is indicated by a: O

If this student were to test again under similar circumstances, the student's score would likely range from 666 - 740