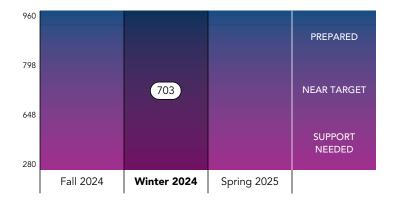

# **English Language Arts Progress**

# **English Language Arts Score**

703

Student Grade: 8