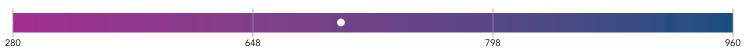

# **English Language Arts Score**

703

Student Grade: 8

#### Prepared

Student is likely prepared for success on future state assessments.

The student's English Language Arts scale score is indicated by a: O

If this student were to test again under similar circumstances, the student's score would likely range from 666 - 740