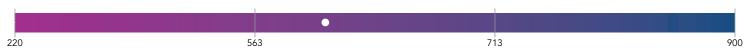

## **English Language Arts Score**

607

#### Prepared

Student is likely prepared for success on future state assessments.

The student's English Language Arts scale score is indicated by a: O

If this student were to test again under similar circumstances, the student's score would likely range from 573 - 641