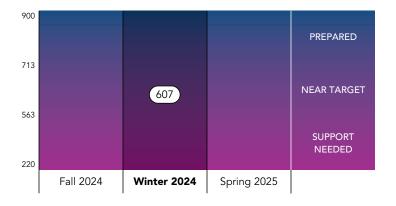

## **English Language Arts Score**

607

## Support Needed

Student needs support to gain the required skills for success on future state assessments.

## **Near Target**

Student is likely at (or near) the level of skill needed for success on future state assessments.

#### Prepared

Student is likely prepared for success on future state assessments.

The student's English Language Arts scale score is indicated by a: O

If this student were to test again under similar circumstances, the student's score would likely range from 573 - 641

## **English Language Arts Progress**