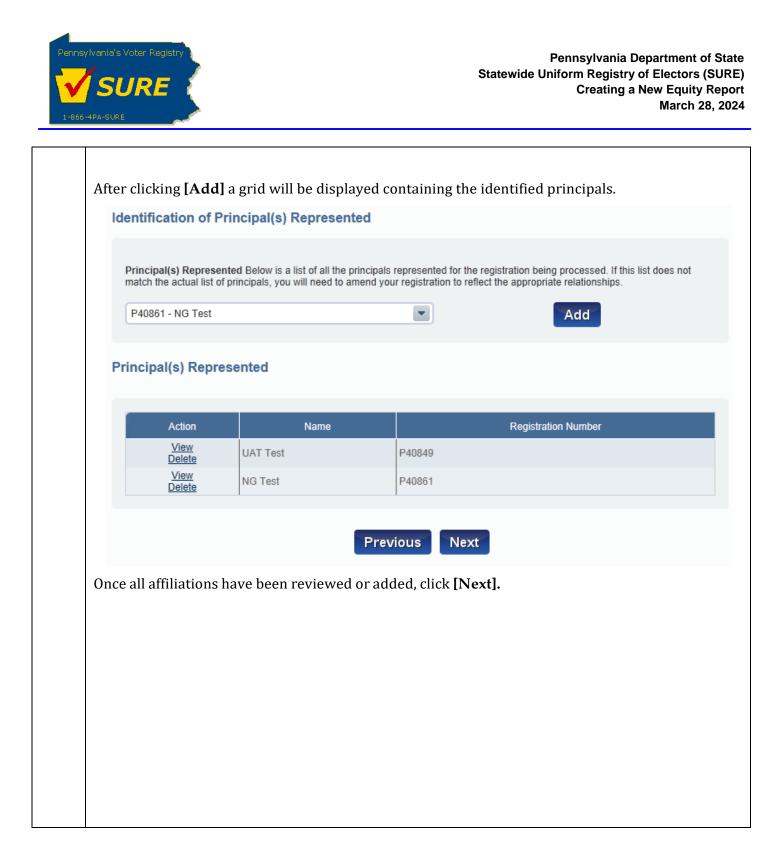

### **6.** Review Identification Affiliations:

The following page will display the registrations affiliated to the registration which is submitting the equity report. If submitting an equity report as a Principal, the page will show all Lobbying Firms and Lobbyist which were identified on the registration as being affiliated with the principal during the equity quarter. The filer may not make any edits or additions to the affiliations through this page. They may however view the affiliation's registration by clicking on the <u>View</u> action link.

If the filer is submitting an equity report as a Lobbying Firm or a Lobbyist, this page will displaythe Principals which the Lobbying Firm or Lobbyist identified during their registration as being affiliated to them. The user must add the Principals for which they are reporting equity. To do this, the user selects the desired Principal from the drop-down list and click **[Add].** This will be repeated until all desired Principals have been identified.