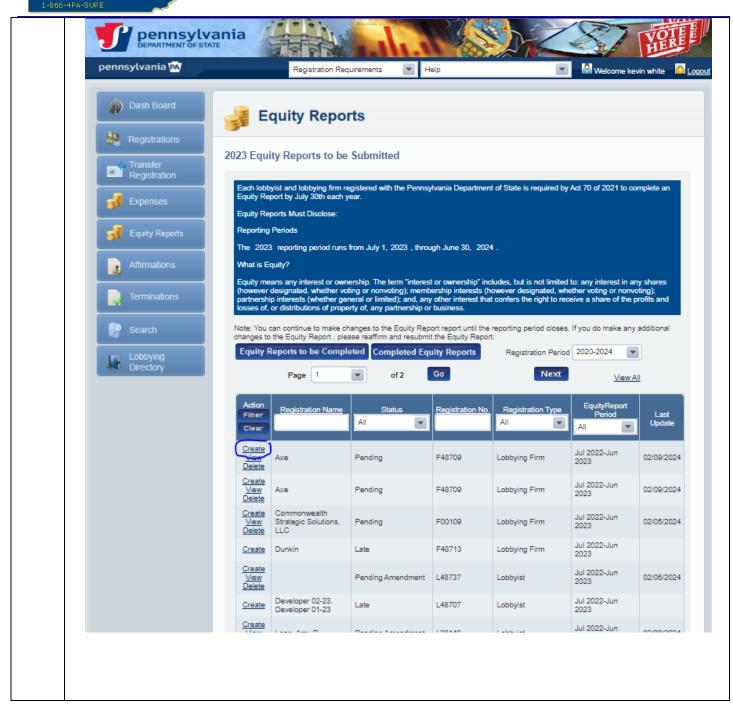

Pennsylvania's Voter Registry

Pennsylvania Department of State Statewide Uniform Registry of Electors (SURE) Creating a New Equity Report March 28, 2024

| Steps | Actions                                                                                                                                                                                                                                                                                                                                                                               |
|-------|---------------------------------------------------------------------------------------------------------------------------------------------------------------------------------------------------------------------------------------------------------------------------------------------------------------------------------------------------------------------------------------|
|       | Based on the registration period selected from the 'Registration Period' drop-down, the grid on the <b>Equity Reports to be Submitted</b> page will display all un-submitted equity reports for that registration period. Principal equity reports will show with a status of either 'Due' or 'Late'. Lobbying Firm and Lobbyist equity reports will show with a status of 'Not Due'. |
|       | If the logged in user is the owner of multiple Principal registrations, even if one of those registrations are late or due, the registration status will appear as 'Late' or 'Due' in the <b>Status</b> column of the <b>Equity</b> grid on the <b>Public User Dashboard</b> .                                                                                                        |
| 4.    | Select the Equity Report to be Submitted:                                                                                                                                                                                                                                                                                                                                             |
|       | Click the <u>Create</u> link for the desired equity report.                                                                                                                                                                                                                                                                                                                           |
|       | NOTE: If an equity report has been started but not yet submitted, a View and Delete link will be displayed. <u>View</u> will display the view of the data entered so far and <u>Delete</u> will delete the unsubmitted equity report.                                                                                                                                                 |
|       |                                                                                                                                                                                                                                                                                                                                                                                       |
|       |                                                                                                                                                                                                                                                                                                                                                                                       |
|       |                                                                                                                                                                                                                                                                                                                                                                                       |
|       |                                                                                                                                                                                                                                                                                                                                                                                       |
|       |                                                                                                                                                                                                                                                                                                                                                                                       |
|       |                                                                                                                                                                                                                                                                                                                                                                                       |
|       |                                                                                                                                                                                                                                                                                                                                                                                       |
|       |                                                                                                                                                                                                                                                                                                                                                                                       |