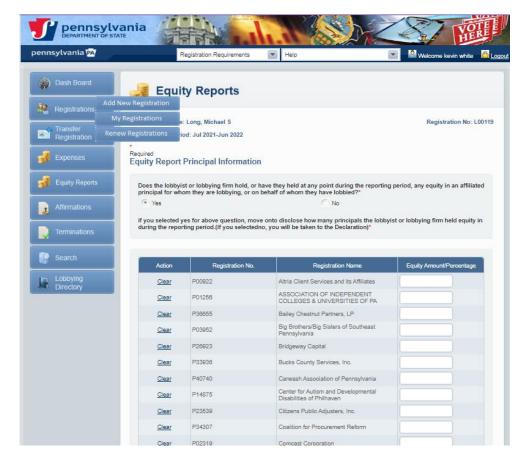

### Submit the Equity Details:

After identifying all affiliations, the user is directed to a page to enter the equity details. There are one question on the page, each containing a 'Yes' checkbox.

| Transfer   Registration   Image: Expenses   Image: Equity Reports   Image: Equity Reports   Image: Attimations   Image: Terminations   Image: Search   Equity Report Principal Information Image: Principal for whom they are lobbying firm hold, or have they held at any point during the reporting period, any equity in an affiliation of the principal for whom they are lobbying, or on behalf of whom they have lobbied?*     Principal for whom they are lobbying or on behalf of whom they have lobbyist or lobbying firm held equity during the reporting period. (If you selected no, you will be taken to the Declaration)*                                                                                                                                                                                                                                                                                                                                                                                                                                                                                                                                                                                                                                                                                                                                                                                                                                                                                                                                                                                                                                                                                                                                                                                                                          | Registrations  | · · ·                              | ity Reports                                                   |                                                                                              |                                     |
|------------------------------------------------------------------------------------------------------------------------------------------------------------------------------------------------------------------------------------------------------------------------------------------------------------------------------------------------------------------------------------------------------------------------------------------------------------------------------------------------------------------------------------------------------------------------------------------------------------------------------------------------------------------------------------------------------------------------------------------------------------------------------------------------------------------------------------------------------------------------------------------------------------------------------------------------------------------------------------------------------------------------------------------------------------------------------------------------------------------------------------------------------------------------------------------------------------------------------------------------------------------------------------------------------------------------------------------------------------------------------------------------------------------------------------------------------------------------------------------------------------------------------------------------------------------------------------------------------------------------------------------------------------------------------------------------------------------------------------------------------------------------------------------------------------------------------------------------------------------------------------------------------------------------------------------------------------------------------------------------------------------|----------------|------------------------------------|---------------------------------------------------------------|----------------------------------------------------------------------------------------------|-------------------------------------|
| Required         Equity Reports         Image: Affirmations         Image: Terminations         Image: Search         Image: Lobbying Directory                                                                                                                                                                                                                                                                                                                                                                                                                                                                                                                                                                                                                                                                                                                                                                                                                                                                                                                                                                                                                                                                                                                                                                                                                                                                                                                                                                                                                                                                                                                                                                                                                                                                                                                                                                                                                                                                  |                | and the second second              |                                                               | Solutions, LLC                                                                               | Registration No: FO                 |
| Image: Capterises       Equity Reports         Image: Equity Reports       Does the lobbyist or lobbying firm hold, or have they held at any point during the reporting period, any equity in an affiliation on the principal for whom they are lobbying, or on behalf of whom they have lobbied?*         Image: Artifications       Image: Preside the reporting period, any equity in an affiliation of the reporting period, any equity in an affiliation of the reporting period, any equity in an affiliation of the reporting period, and the | Registration   |                                    | 100: Jul 2022-Jun 2023                                        |                                                                                              |                                     |
| Affirmations     Affirmations     Crear     Cobbying     Directory     Directory     Directory     Clear     P00922     Altria Client Services and its Affiliates                                                                                                                                                                                                                                                                                                                                                                                                                                                                                                                                                                                                                                                                                                                                                                                                                                                                                                                                                                                                                                                                                                                                                                                                                                                                                                                                                                                                                                                                                                                                                                                                                                                                                                                                                                                                                                                | Expenses       | Equity Report                      | t Principal Information                                       | i                                                                                            |                                     |
| Affirmations         Image: Search         Image: Lobbying Directory             Image: Lobbying Directory             Image: Clear             Image: Clear </td <td>equity Reports</td> <td></td> <td></td> <td></td> <td>period, any equity in an affiliated</td>                                                                                                                                                                                                                                                                                                                                                                                                                                                                                                                                                                                                                                                                                                                                                                                                                                                                                                                                                                                                                                                                                                                                                                                                                                                  | equity Reports |                                    |                                                               |                                                                                              | period, any equity in an affiliated |
| Action       Registration No.       Registration Name       Equity Amount/Percentage         Lobbying       Clear       P00922       Altria Client Services and its Affiliates       Image: Clear Services and its Affiliates                                                                                                                                                                                                                                                                                                                                                                                                                                                                                                                                                                                                                                                                                                                                                                                                                                                                                                                                                                                                                                                                                                                                                                                                                                                                                                                                                                                                                                                                                                                                                                                                                                                                                                                                                                                    | Affirmations   |                                    | ion mey are lobbying, or on                                   |                                                                                              |                                     |
| Action         Registration No.         Registration Name         Equity Amount/Percentage           Lobbyling         Clear         P00922         Altria Client Services and its Affiliates                                                                                                                                                                                                                                                                                                                                                                                                                                                                                                                                                                                                                                                                                                                                                                                                                                                                                                                                                                                                                                                                                                                                                                                                                                                                                                                                                                                                                                                                                                                                                                                                                                                                                                                                                                                                                    |                | if you selected<br>during the repo | yes for above question, mov<br>orting period.(If you selected | e onto disclose how many principals the lobbyi<br>10, you will be taken to the Declaration)* | st or lobbying firm held equity in  |
| Action         Registration No.         Registration Name         Equity Amount/Percentage           Lobbying<br>Directory         Clear         P00922         Altria Client Services and its Affiliates                                                                                                                                                                                                                                                                                                                                                                                                                                                                                                                                                                                                                                                                                                                                                                                                                                                                                                                                                                                                                                                                                                                                                                                                                                                                                                                                                                                                                                                                                                                                                                                                                                                                                                                                                                                                        |                |                                    |                                                               |                                                                                              |                                     |
| Directory                                                                                                                                                                                                                                                                                                                                                                                                                                                                                                                                                                                                                                                                                                                                                                                                                                                                                                                                                                                                                                                                                                                                                                                                                                                                                                                                                                                                                                                                                                                                                                                                                                                                                                                                                                                                                                                                                                                                                                                                        | P Search       | Action                             | Registration No.                                              | Registration Name                                                                            | Equity Amount/Percentage            |
| Clear P04879 Keystone Biofuels Inc                                                                                                                                                                                                                                                                                                                                                                                                                                                                                                                                                                                                                                                                                                                                                                                                                                                                                                                                                                                                                                                                                                                                                                                                                                                                                                                                                                                                                                                                                                                                                                                                                                                                                                                                                                                                                                                                                                                                                                               |                | <u>Clear</u>                       | P00922                                                        | Altria Client Services and its Affiliates                                                    |                                     |
|                                                                                                                                                                                                                                                                                                                                                                                                                                                                                                                                                                                                                                                                                                                                                                                                                                                                                                                                                                                                                                                                                                                                                                                                                                                                                                                                                                                                                                                                                                                                                                                                                                                                                                                                                                                                                                                                                                                                                                                                                  |                | Clear                              | P04879                                                        | Keystone Biofuels Inc                                                                        |                                     |
|                                                                                                                                                                                                                                                                                                                                                                                                                                                                                                                                                                                                                                                                                                                                                                                                                                                                                                                                                                                                                                                                                                                                                                                                                                                                                                                                                                                                                                                                                                                                                                                                                                                                                                                                                                                                                                                                                                                                                                                                                  |                | Previous                           |                                                               | Save Cancel                                                                                  | Ne                                  |
| Previous Save Cancel                                                                                                                                                                                                                                                                                                                                                                                                                                                                                                                                                                                                                                                                                                                                                                                                                                                                                                                                                                                                                                                                                                                                                                                                                                                                                                                                                                                                                                                                                                                                                                                                                                                                                                                                                                                                                                                                                                                                                                                             |                |                                    |                                                               |                                                                                              |                                     |
| Previous Save Cancel                                                                                                                                                                                                                                                                                                                                                                                                                                                                                                                                                                                                                                                                                                                                                                                                                                                                                                                                                                                                                                                                                                                                                                                                                                                                                                                                                                                                                                                                                                                                                                                                                                                                                                                                                                                                                                                                                                                                                                                             |                |                                    |                                                               |                                                                                              |                                     |
| Previous Save Cancel N                                                                                                                                                                                                                                                                                                                                                                                                                                                                                                                                                                                                                                                                                                                                                                                                                                                                                                                                                                                                                                                                                                                                                                                                                                                                                                                                                                                                                                                                                                                                                                                                                                                                                                                                                                                                                                                                                                                                                                                           |                |                                    |                                                               |                                                                                              |                                     |
| Previous Save Cancel N                                                                                                                                                                                                                                                                                                                                                                                                                                                                                                                                                                                                                                                                                                                                                                                                                                                                                                                                                                                                                                                                                                                                                                                                                                                                                                                                                                                                                                                                                                                                                                                                                                                                                                                                                                                                                                                                                                                                                                                           |                |                                    |                                                               |                                                                                              |                                     |

#### Question 1:

Does the lobbyist or lobbying firm hold, or have they held at any point during the reporting period, any equity in an affiliated principal for whom they are lobbying, or on behalf of whom they have lobbied?\*

Yes

No

if you selected yes for above question, move onto disclose how many principals the lobbyist or lobbying firm held e during the reporting period.(If you selectedno, you will be taken to the Declaration)\*