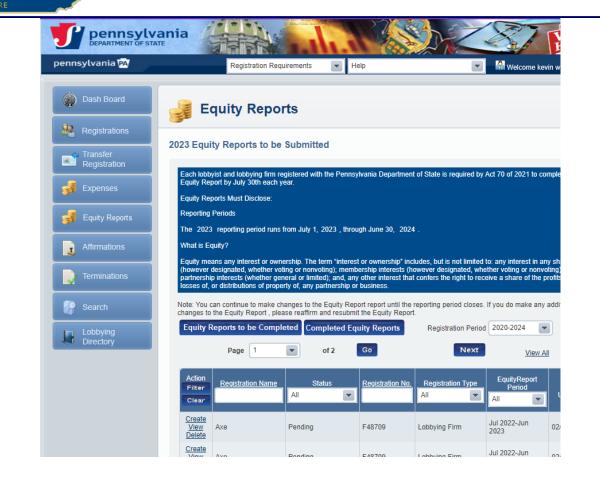

Pennsylvania's Voter Registry

Pennsylvania Department of State Statewide Uniform Registry of Electors (SURE) Creating a New Equity Report March 28, 2024

| Steps | Actions                                                                                                                                                                                                                                                                                                                                                                               |
|-------|---------------------------------------------------------------------------------------------------------------------------------------------------------------------------------------------------------------------------------------------------------------------------------------------------------------------------------------------------------------------------------------|
|       | Based on the registration period selected from the 'Registration Period' drop-down, the grid on the <b>Equity Reports to be Submitted</b> page will display all un-submitted equity reports for that registration period. Principal equity reports will show with a status of either 'Due' or 'Late'. Lobbying Firm and Lobbyist equity reports will show with a status of 'Not Due'. |
|       | If the logged in user is the owner of multiple Principal registrations, even if one of those registrations are late or due, the registration status will appear as 'Late' or 'Due' in the <b>Status</b> column of the <b>Equity</b> grid on the <b>Public User Dashboard</b> .                                                                                                        |
| 4.    | Select the Equity Report to be Submitted:                                                                                                                                                                                                                                                                                                                                             |
|       | Click the <u>Create</u> link for the desired equity report.                                                                                                                                                                                                                                                                                                                           |
|       | NOTE: If an equity report has been started but not yet submitted, a View and Delete link will be displayed. <u>View</u> will display the view of the data entered so far and <u>Delete</u> will delete the unsubmitted equity report.                                                                                                                                                 |
|       |                                                                                                                                                                                                                                                                                                                                                                                       |
|       |                                                                                                                                                                                                                                                                                                                                                                                       |
|       |                                                                                                                                                                                                                                                                                                                                                                                       |
|       |                                                                                                                                                                                                                                                                                                                                                                                       |
|       |                                                                                                                                                                                                                                                                                                                                                                                       |
|       |                                                                                                                                                                                                                                                                                                                                                                                       |
|       |                                                                                                                                                                                                                                                                                                                                                                                       |
|       |                                                                                                                                                                                                                                                                                                                                                                                       |