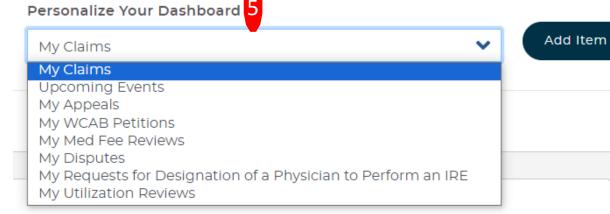

### Have you customized your WCAIS Dashboard?

|                   | Claim Status                                                                   | Claim<br>Number <sup>↑</sup> | Claimant/Employee<br>Name | Defendant/Employer<br>Name | Business<br>Unit Name | Date of<br>Injury | Status ‡    |
|-------------------|--------------------------------------------------------------------------------|------------------------------|---------------------------|----------------------------|-----------------------|-------------------|-------------|
| Do you use the    |                                                                                | <u>9999901</u>               | Last, First               | Company 1                  |                       | 02/25/2023        | Comp Denied |
| colored graph?    |                                                                                | <u>9999902</u>               | Last, First               | Company 2                  |                       | 02/15/2023        | Temporary   |
|                   |                                                                                | <u>9999903</u>               | Last, First               | Company 3                  |                       | 10/29/2022        | No FROI     |
| Go ahead click on |                                                                                | <u>9999904</u>               | Last, First               | Company 4                  |                       | 10/04/2022        | No FROI     |
| a color see what  |                                                                                | <u>9999905</u>               | Last, First               | Company 5                  |                       | 09/23/2022        | Compensable |
| happens!          | Comp Denied Temporary No FROI<br>Compensable Closed FROI Med Only<br>Suspended | Showing 1 - 5 of             | 247                       | 1                          | « ( 1                 | 2 3 4             |             |

|   | Personalize Your Dashboard 5                                                           |          |
|---|----------------------------------------------------------------------------------------|----------|
|   | My Claims 🗸                                                                            | Add Item |
|   | My Claims                                                                              |          |
| _ | Upcoming Events                                                                        |          |
|   | My Appeals                                                                             |          |
|   | My WCAB Petitions                                                                      |          |
|   | My Med Fee Reviews                                                                     |          |
|   | My Disputes                                                                            |          |
| _ | My Requests for Designation of a Physician to Perform an IRE<br>My Utilization Reviews |          |