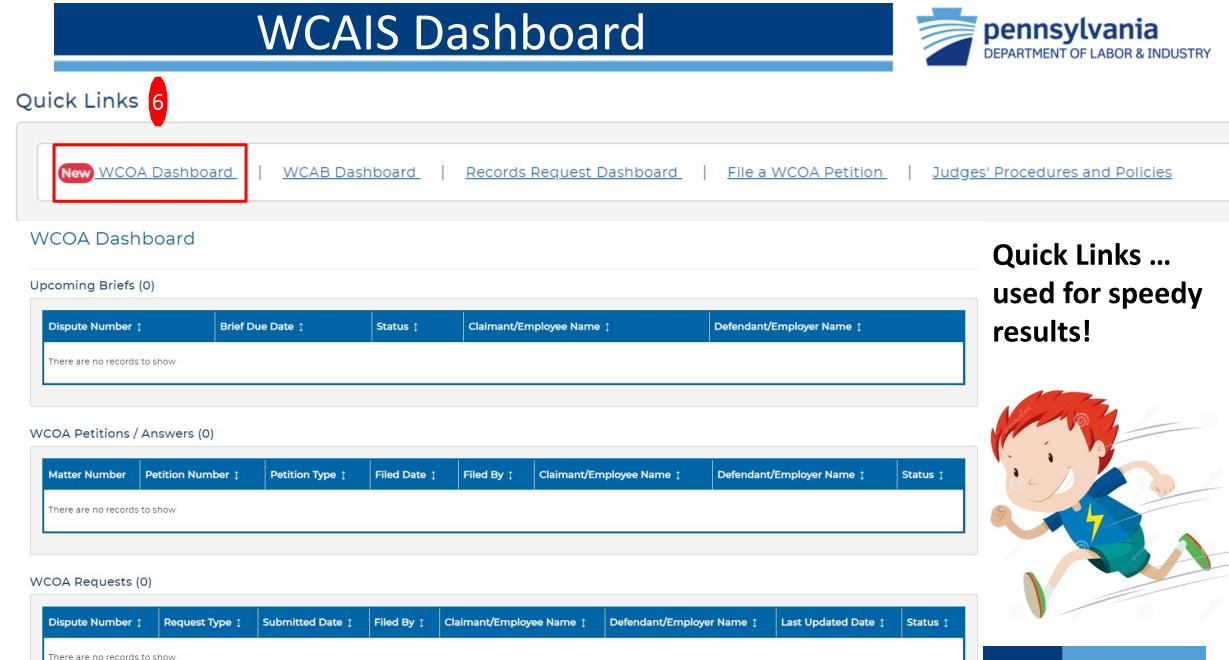

# to WCAIS Dashboard Teams Training

| WCAIS | Dash | board |
|-------|------|-------|
|-------|------|-------|

| Workers' Co<br>and Integrat | npensation Automation<br>ion System                                                                  |                                                         | 1 💄 FIRST LAST              | r ~ 20   |
|-----------------------------|------------------------------------------------------------------------------------------------------|---------------------------------------------------------|-----------------------------|----------|
| <b>∃</b> 3                  |                                                                                                      | All Matters                                             | ♥ Search                    | Q        |
| 🖀 Home                      | Dashboard                                                                                            | Personalize Your Dashboard 5                            |                             |          |
| <b>Q</b> Search             | Duorisouru                                                                                           | My Claims                                               | ~                           | Add Item |
| ? Helpline                  |                                                                                                      | My Claims<br>Upcoming Events<br>My Appeals              |                             |          |
| 🛃 My Matters                | Alerts 4                                                                                             | My WCAB Petitions<br>My Med Fee Reviews<br>My Disputes  |                             |          |
| <b>До</b> WCAB              | • BWC (0)                                                                                            | My Requests for Designation of a My Utilization Reviews | Physician to Perform an IRE |          |
| ★ WCOA                      | • WCOA (0)                                                                                           |                                                         |                             |          |
| 😻 Healthcare 💦 📎            | • WCAB (2)                                                                                           |                                                         |                             |          |
| I UEGF                      | General (0)                                                                                          |                                                         |                             |          |
| Profile                     |                                                                                                      |                                                         |                             |          |
|                             | Quick Links 6 Wew WCOA Dashboard   WCAB Dashboard   Records Request Dashboard   File a WCOA Petition | Judges' Procedures and Policies                         |                             |          |

### Have you customized your WCAIS Dashboard?

|                   | Claim Status                                                                   | Claim<br>Number <sup>↑</sup> | Claimant/Employee<br>Name | Defendant/Employer<br>Name | Business<br>Unit Name | Date of<br>Injury | Status ‡    |
|-------------------|--------------------------------------------------------------------------------|------------------------------|---------------------------|----------------------------|-----------------------|-------------------|-------------|
| Do you use the    |                                                                                | <u>9999901</u>               | Last, First               | Company 1                  |                       | 02/25/2023        | Comp Denied |
| colored graph?    |                                                                                | <u>9999902</u>               | Last, First               | Company 2                  |                       | 02/15/2023        | Temporary   |
|                   |                                                                                | <u>9999903</u>               | Last, First               | Company 3                  |                       | 10/29/2022        | No FROI     |
| Go ahead click on |                                                                                | <u>9999904</u>               | Last, First               | Company 4                  |                       | 10/04/2022        | No FROI     |
| a color see what  |                                                                                | <u>9999905</u>               | Last, First               | Company 5                  |                       | 09/23/2022        | Compensable |
| happens!          | Comp Denied Temporary No FROI<br>Compensable Closed FROI Med Only<br>Suspended | Showing 1 - 5 of             | 247                       | 1                          | « ( 1                 | 2 3 4             |             |