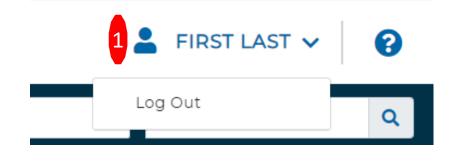

### Is this YOU?

| 💄 FIRST LAST 🗸 🛛 2 😯         |  |
|------------------------------|--|
| Customer Service Center Home |  |
| I need help on this screen   |  |
| Submit a Question            |  |
| Printable WC Forms           |  |
| <br>Contact Us               |  |