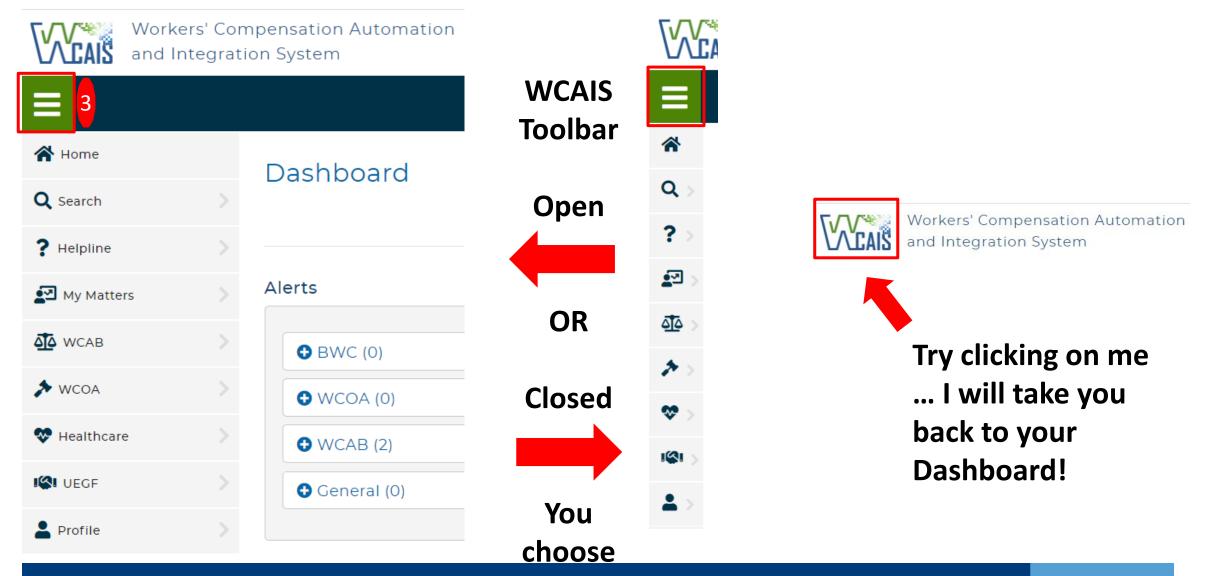

# to WCAIS Dashboard Teams Training

| WCAIS | Dash | board |
|-------|------|-------|
|-------|------|-------|

| Workers' Co<br>and Integrat | npensation Automation<br>ion System                                                                  |                                                         | 1 💄 FIRST LAST              | r ~ 20   |
|-----------------------------|------------------------------------------------------------------------------------------------------|---------------------------------------------------------|-----------------------------|----------|
| <b>∃</b> 3                  |                                                                                                      | All Matters                                             | ♥ Search                    | Q        |
| 🖀 Home                      | Dashboard                                                                                            | Personalize Your Dashboard 5                            |                             |          |
| <b>Q</b> Search             | Duorisouru                                                                                           | My Claims                                               | ~                           | Add Item |
| ? Helpline                  |                                                                                                      | My Claims<br>Upcoming Events<br>My Appeals              |                             |          |
| 🛃 My Matters                | Alerts 4                                                                                             | My WCAB Petitions<br>My Med Fee Reviews<br>My Disputes  |                             |          |
| <b>До</b> WCAB              | • BWC (0)                                                                                            | My Requests for Designation of a My Utilization Reviews | Physician to Perform an IRE |          |
| ★ WCOA                      | • WCOA (0)                                                                                           |                                                         |                             |          |
| 😻 Healthcare 💦 📎            | • WCAB (2)                                                                                           |                                                         |                             |          |
| I UEGF                      | General (0)                                                                                          |                                                         |                             |          |
| Profile                     |                                                                                                      |                                                         |                             |          |
|                             | Quick Links 6 Wew WCOA Dashboard   WCAB Dashboard   Records Request Dashboard   File a WCOA Petition | Judges' Procedures and Policies                         |                             |          |

### Have you customized your WCAIS Dashboard?

|                   | Claim Status                                                                   | Claim<br>Number <sup>↑</sup> | Claimant/Employee<br>Name | Defendant/Employer<br>Name | Business<br>Unit Name | Date of<br>Injury | Status ‡    |
|-------------------|--------------------------------------------------------------------------------|------------------------------|---------------------------|----------------------------|-----------------------|-------------------|-------------|
| Do you use the    |                                                                                | <u>9999901</u>               | Last, First               | Company 1                  |                       | 02/25/2023        | Comp Denied |
| colored graph?    |                                                                                | <u>9999902</u>               | Last, First               | Company 2                  |                       | 02/15/2023        | Temporary   |
|                   |                                                                                | <u>9999903</u>               | Last, First               | Company 3                  |                       | 10/29/2022        | No FROI     |
| Go ahead click on |                                                                                | <u>9999904</u>               | Last, First               | Company 4                  |                       | 10/04/2022        | No FROI     |
| a color see what  |                                                                                | <u>9999905</u>               | Last, First               | Company 5                  |                       | 09/23/2022        | Compensable |
| happens!          | Comp Denied Temporary No FROI<br>Compensable Closed FROI Med Only<br>Suspended | Showing 1 - 5 of             | 247                       | 1                          | « ( 1                 | 2 3 4             |             |

|   | Personalize Your Dashboard 5                                                           |          |
|---|----------------------------------------------------------------------------------------|----------|
|   | My Claims 🗸                                                                            | Add Item |
|   | My Claims                                                                              |          |
| _ | Upcoming Events                                                                        |          |
|   | My Appeals                                                                             |          |
|   | My WCAB Petitions                                                                      |          |
|   | My Med Fee Reviews                                                                     |          |
|   | My Disputes                                                                            |          |
| _ | My Requests for Designation of a Physician to Perform an IRE<br>My Utilization Reviews |          |