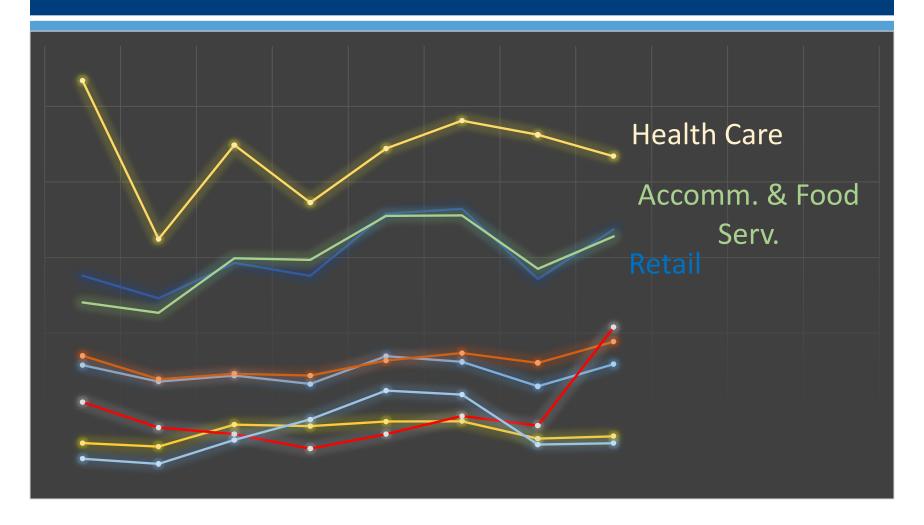

# What's New?: New Hires: Season Look

# Monthly/Seasonal Look

47

DEPARTMENT OF LABOR & INDUSTRY