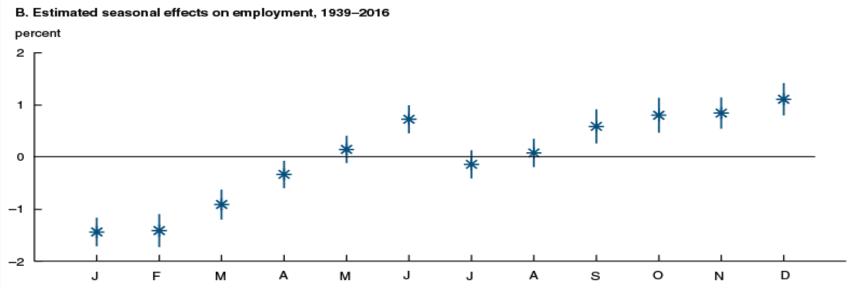

# What's New?: New Hires: Season Look

# Monthly/Seasonal Look

47

DEPARTMENT OF LABOR & INDUSTRY