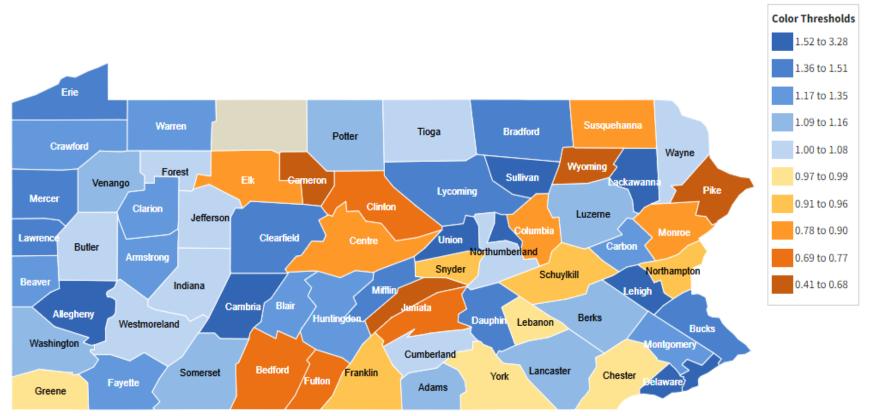

## Montgomery County Industry Concentration

# LQ Concentration: Goods-Producing = 1.00

#### Location quotient, Goods-Producing Private Mar 2022 (p)

# ► LQ Concentration: Goods-Producing = 1.00

Location quotient, Goods-Producing Private Mar 2022 (p)