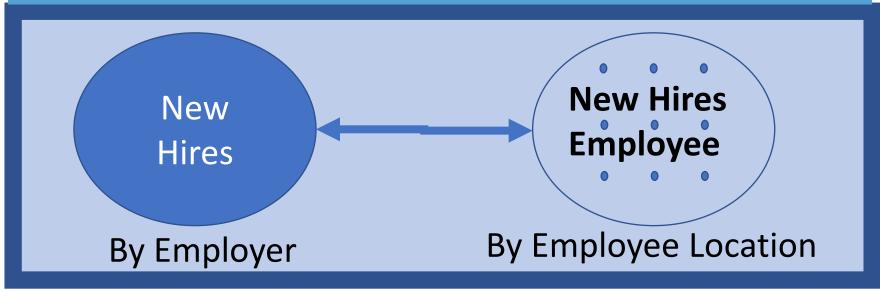

### What we use/link together:

- Greater than 6.5 million wage records quarterly from more than 285,000 employers – one report per employer
- Roughly 500,000 **New Hires** Quarterly collected by PA for PA. Getting access to an additional 200,000 collected by other states for PA residents one report per employer with <u>employee</u> location also
- Quarterly **QCEW data** with 370,000 unit locations with over 5.6 million in employment by employer location

## What we use/link together:

- Greater than 6.5 million wage records quarterly from more than 285,000 employers – one report per employer
- Roughly 500,000 **New Hires** Quarterly collected by PA for PA. Getting access to an additional 200,000 collected by other states for PA residents one report per employer with <u>employee</u> location also
- Quarterly **QCEW data** with 370,000 unit locations with over 5.6 million in employment by employer location