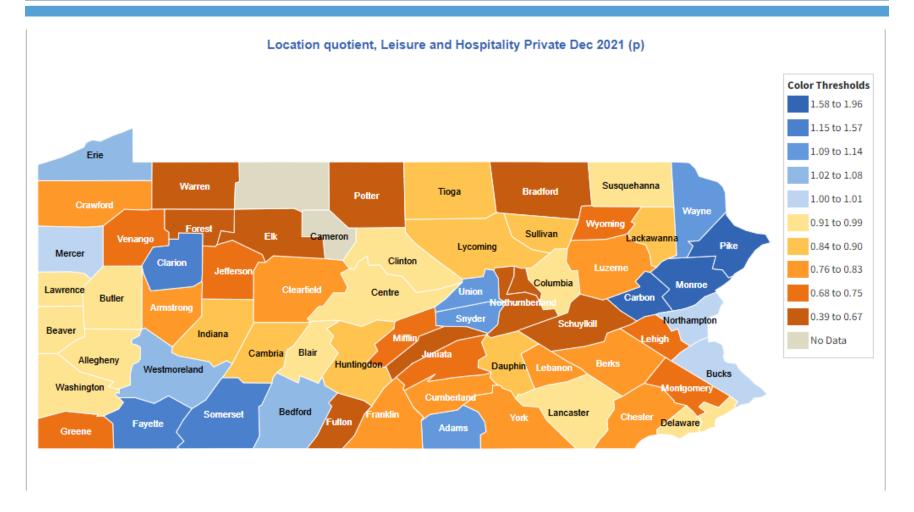

-Producing Private Mar 2022 (p)





# LQ Concentration: Service-Providing = 1.04





## ► LQ Concentration: Service-Providing = 1.04

#### Location quotient, Service-Providing Private Mar 2022 (p)





# LQ Concentration: Construction = 0.85



## ► LQ Concentration: Construction = 0.85





# LQ Concentration: Manufacturing = 1.13





# ► LQ Concentration: Manufacturing = 1.13

#### Location quotient, Manufacturing Private Mar 2022 (p)



## LQ Concentration: Education & Health = 1.32



### LQ Concentration: Education & Health = 1.32

#### Location quotient, Education and Health Services Private Mar 2022 (p)





### LQ Concentration: Financial Activities = 1.00

#### Location quotient, Financial Activities Private Mar 2022 (p)





### LQ Concentration: Leisure & Hospitality = 0.86





### What's New?: Data Sets We Use

## What we use/link together:

- Greater than 6.5 million wage records quarterly from more than 285,000 employers – one report per employer
- Roughly 500,000 **New Hires** Quarterly collected by PA for PA. Getting access to an additional 200,000 collected by other states for PA residents one report per employer with <u>employee</u> location also
- Quarterly **QCEW data** with 370,000 unit locations with over 5.6 million in employment by employer location



# What Industries Were Hiring in 2021?

| 2021 Total                          | 2,901,300 |  |
|-------------------------------------|-----------|--|
| Health Care and Social Assistance   | 471,400   |  |
| Retail Trade                        | 392,300   |  |
| Administrative & Waste Services     |