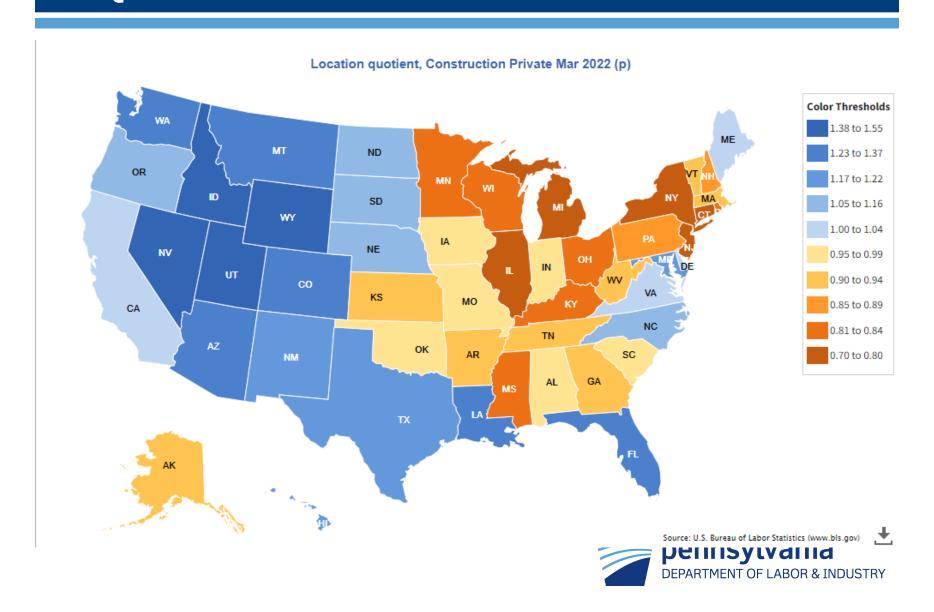

# LQ Concentration: Construction = 0.85

## ► LQ Concentration: Construction = 0.85