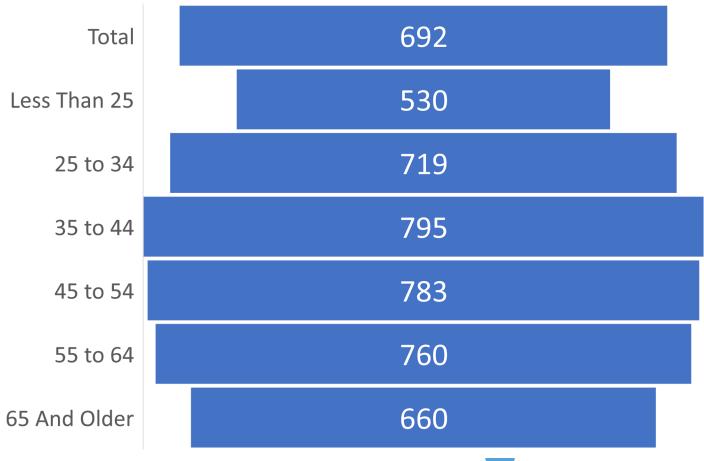

, high turnover, not as many "special skill" jobs                               |
| Prime Now LLC                                            |               | х                     |       | Employer outside the county, high turnover                                                    |
| Doane Family Enterprises LP                              |               |                       | x     | Large employer, high turnover, not as many "special skill" jobs                               |



# What's New?: New Hires: Season Look





# Monthly/Seasonal Look























47

DEPARTMENT OF LABOR & INDUSTRY









# New Hire Data – Had Enough Yet? No

# We linked new hire data and wage records.



# New Hire Data with Wage Record Data







# New Hire Data with Wage Record Data







# New Hire Data with Wage Record Data







# New Hire Data – Summary

### In summary:

- We linked new hire data with QCEW and wage records to get:
  - Top Hiring Employers by Area
  - Employing trends by industry and area
  - Average wages by age and industry

### What's Next?:

- Continue to negotiate the regular release of nationally-collected data
- Continue to review and vet the New hire wages for release
- Look into additional data visualizations for the month-to-month New Hire data