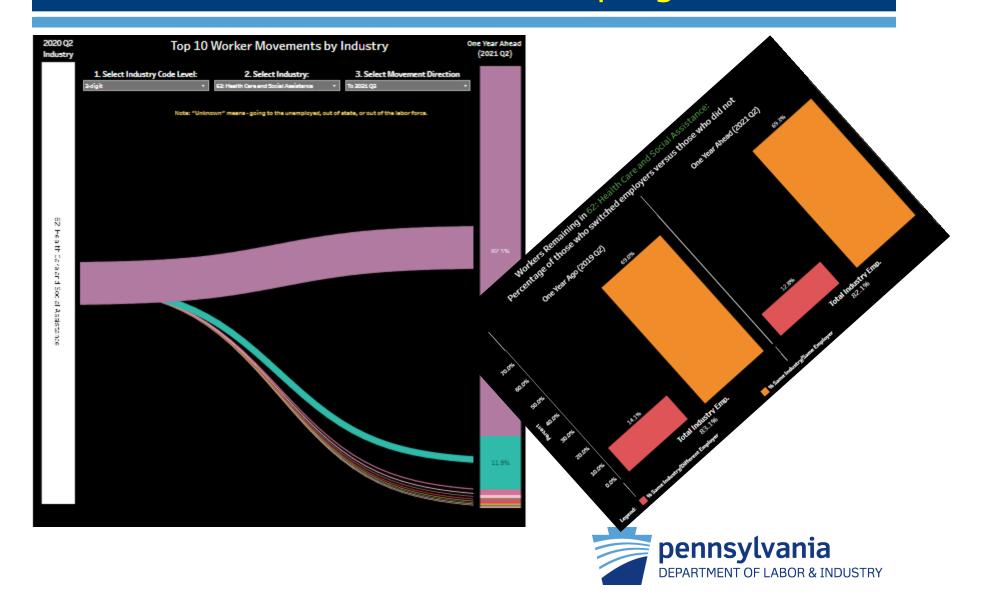

PAWorkStats > Dashboards > Industries of Interest by New Hires Industries of Interest by New Hires Period ▼ 101 New Hires NAIC5 Period Year. F Percent Chg Curre 561320--Temporary Help Services 181053 -83.7% 29593 492110--Couriers and Express Delivery Services 5721 999999--Unclassified -19.6% 61970 2022a2 77120