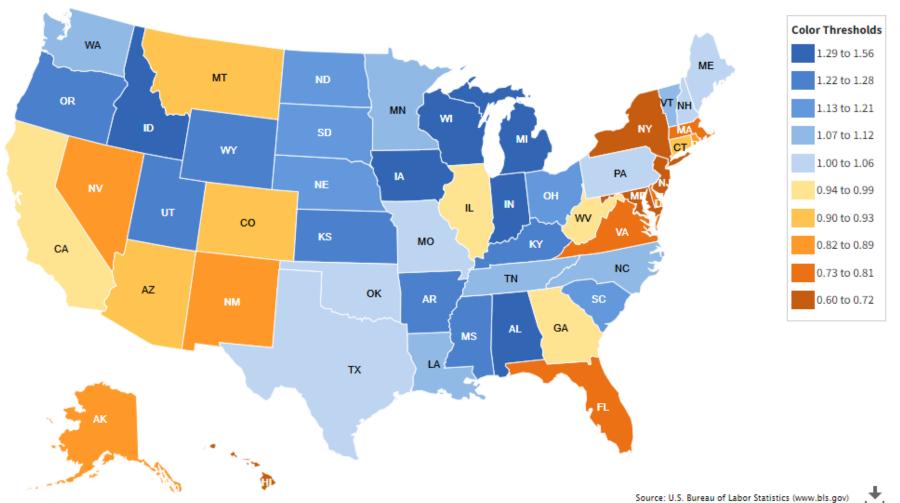

# LQ Concentration: Goods-Producing = 1.00

#### Location quotient, Goods-Producing Private Mar 2022 (p)

# ► LQ Concentration: Goods-Producing = 1.00

Location quotient, Goods-Producing Private Mar 2022 (p)