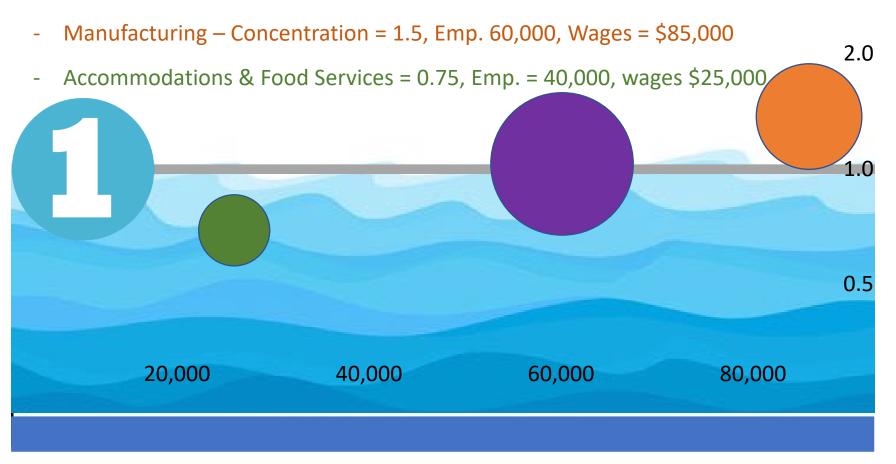

## Industry Concentration = LQ

- Health Care – Concentration = 1.0, Emp. = 80,000, Wage = \$60,000