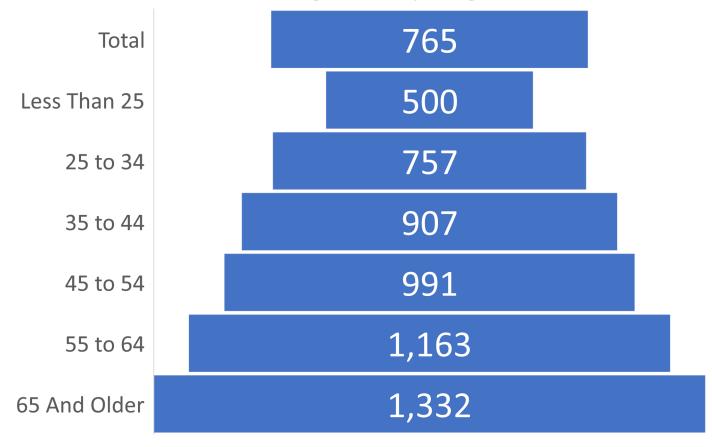

| x     | Large employer, high turnover, not as many "special skill" jobs                               |
| Prime Now LLC                                            |               | х                     |       | Employer outside the county, high turnover                                                    |
| Doane Family Enterprises LP                              |               |                       | x     | Large employer, high turnover, not as many "special skill" jobs                               |



# What's New?: New Hires: Season Look





# Monthly/Seasonal Look























47

DEPARTMENT OF LABOR & INDUSTRY









# New Hire Data – Had Enough Yet? No

# We linked new hire data and wage records.



# New Hire Data with Wage Record Data







# New Hire Data with Wage Record Data







# New Hire Data with Wage Record Data







# New Hire Data – Summary

### In summary:

- We linked new hire data with QCEW and wage records to get:
  - Top Hiring Employers by Area
  - Employing trends by industry and area
  - Average wages by age and industry

### What's Next?:

- Continue to negotiate the regular release of nationally-collected data
- Continue to review and vet the New hire wages for release
- Look into additional data visualizations for the month-to-month New Hire data