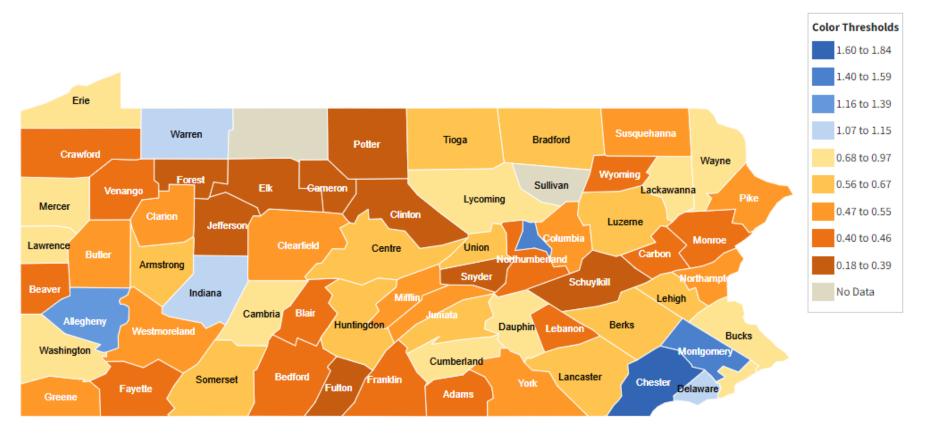

# LQ Concentration: Service-Providing = 1.04

## ► LQ Concentration: Service-Providing = 1.04

#### Location quotient, Service-Providing Private Mar 2022 (p)