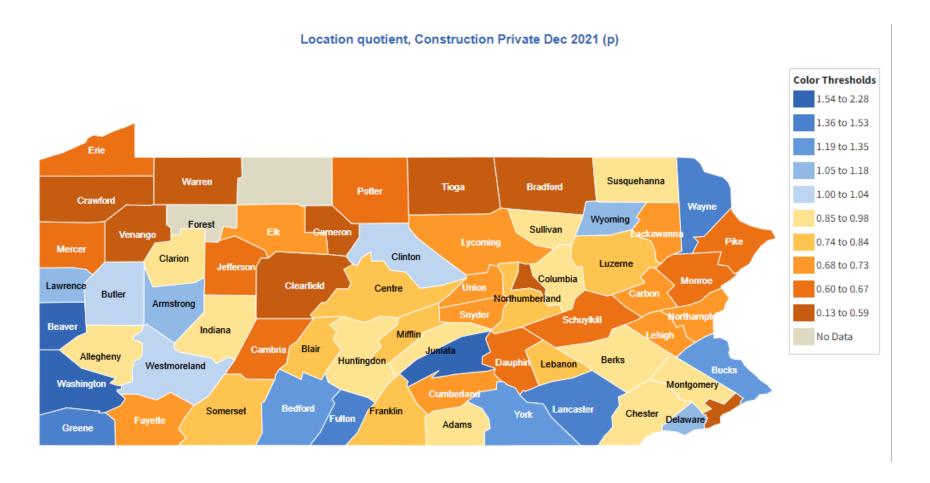

# LQ Concentration: Construction = 0.85

## ► LQ Concentration: Construction = 0.85