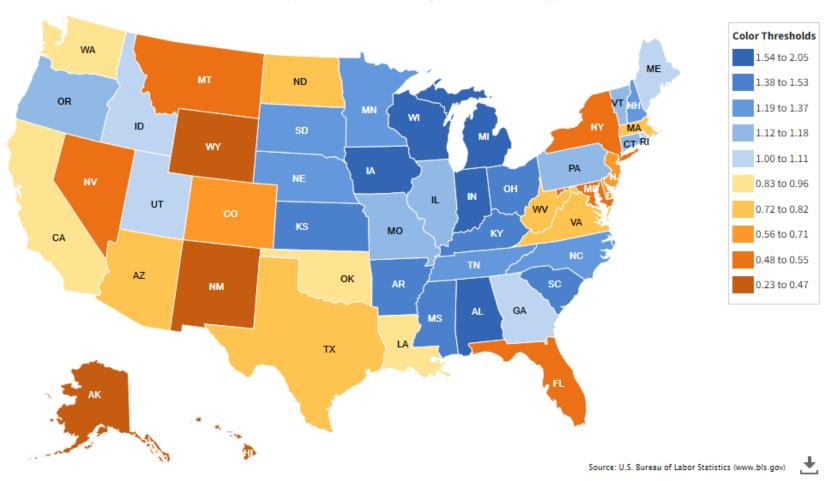

# LQ Concentration: Goods-Producing = 1.00

# ► LQ Concentration: Goods-Producing = 1.00

Location quotient, Goods-Producing Private Mar 2022 (p)