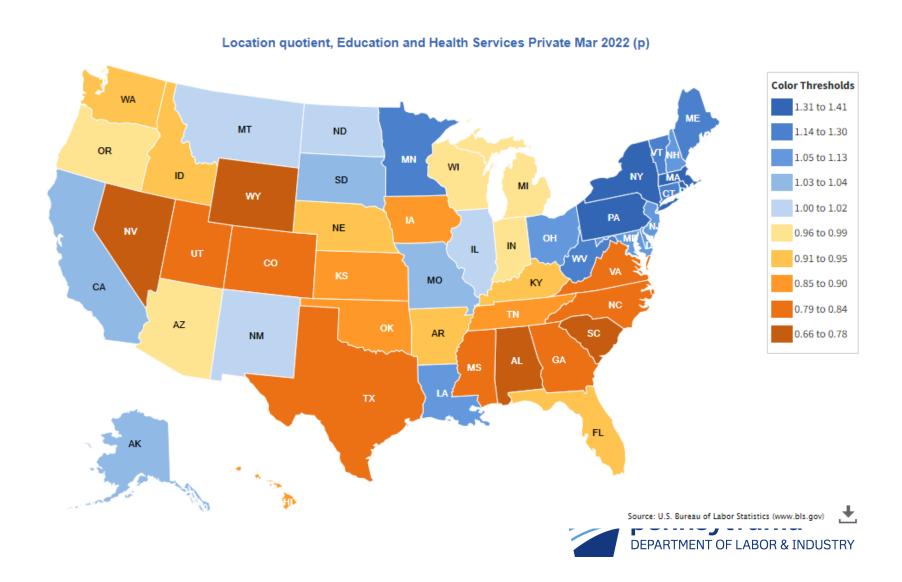

## LQ Concentration: Education & Health = 1.32

### LQ Concentration: Education & Health = 1.32

#### Location quotient, Education and Health Services Private Mar 2022 (p)