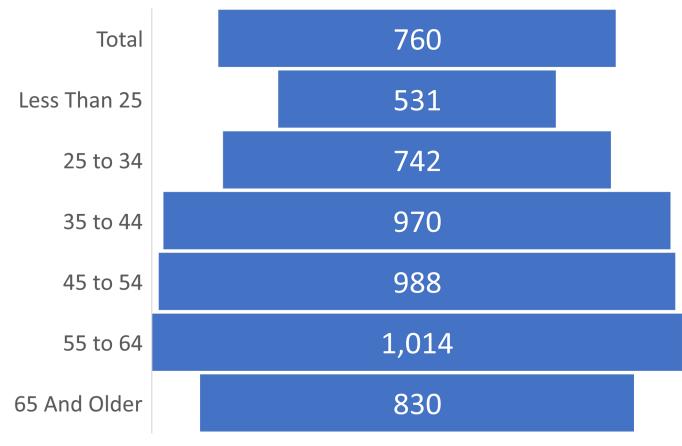

jobs                               |
| Prime Now LLC                                            |               | х                     |       | Employer outside the county, high turnover                                                    |
| Doane Family Enterprises LP                              |               |                       | x     | Large employer, high turnover, not as many "special skill" jobs                               |



# What's New?: New Hires: Season Look





# Monthly/Seasonal Look























47

DEPARTMENT OF LABOR & INDUSTRY









# New Hire Data – Had Enough Yet? No

# We linked new hire data and wage records.



# New Hire Data with Wage Record Data







# New Hire Data with Wage Record Data







# New Hire Data with Wage Record Data







# New Hire Data – Summary

### In summary:

- We linked new hire data with QCEW and wage records to get:
  - Top Hiring Employers by Area
  - Employing trends by industry and area
  - Average wages by age and industry

### What's Next?:

- Continue to negotiate the regular release of nationally-collected data
- Continue to review and vet the New hire wages for release
- Look into additional data visualizations for the month-to-month New Hire data