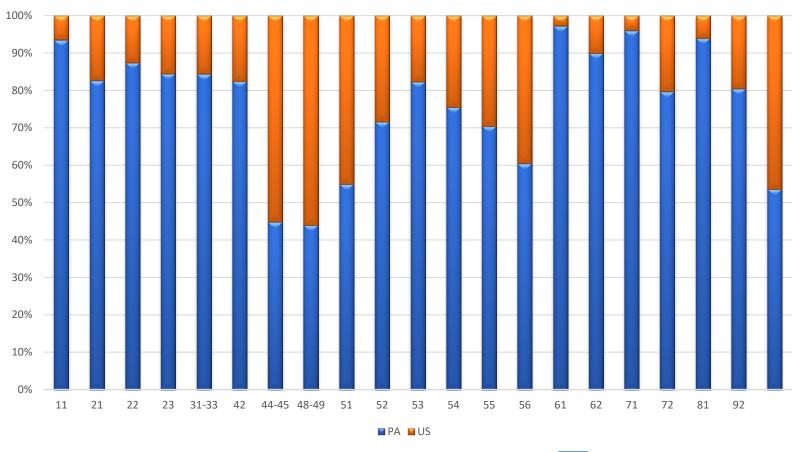

# Background: Collected by...

|                                     | % PA<br>collected | Pa totals | US totals |
|-------------------------------------|-------------------|-----------|-----------|
| Total                               | 71%               | 2,056,432 | 844,930   |
| Educational Services                | 97%               | 114,596   | 3,258     |
| Arts, Entertainment, and Recreation | 96%               | 68,395    | 2,824     |
| Health Care and Social Assistance   | 90%               | 424,554   | 46,797    |
| Construction                        | 84%               | 70,636    | 13,054    |
| Manufacturing                       | 84%               | 142,025   | 26,461    |
| Accommodation & Food Services       | 80%               | 281,886   | 71,935    |
| Retail Trade                        | 45%               | 175,619   | 216,720   |
|                                     |                   | ·         | ·         |
| Transportation and Warehousing      | 44%               | 83,658    | 108,561   |

# Background: Collected by...