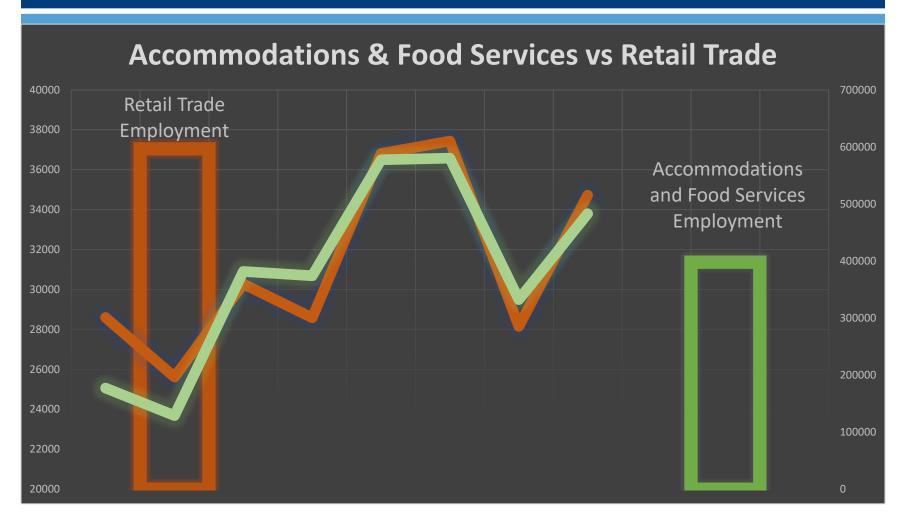

# What Industries Were Hiring in 2021?

| 2021 Total                          | 2,901,300 |  |
|-------------------------------------|-----------|--|
| Health Care and Social Assistance   | 471,400   |  |
| Retail Trade                        | 392,300   |  |
| Administrative & Waste Services     | 362,500   |  |
| Accommodation & Food Services       | 353,800   |  |
| Transportation and Warehousing      | 192,200   |  |
| Manufacturing                       | 168,500   |  |
| Educational Services                | 117,900   |  |
| Professional & Technical Services   | 111,000   |  |
| Construction                        | 83,700    |  |
| Arts, Entertainment, and Recreation | 71,200    |  |