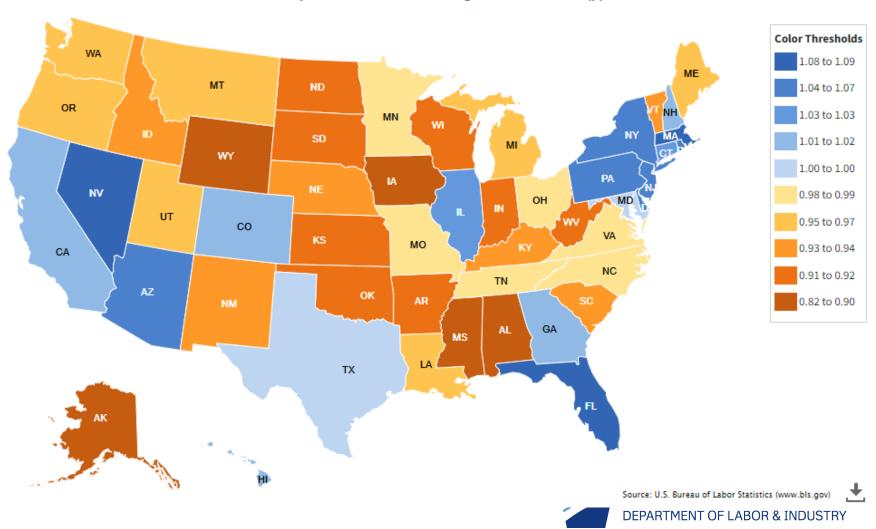

# LQ Concentration: Construction = 0.85

## ► LQ Concentration: Construction = 0.85