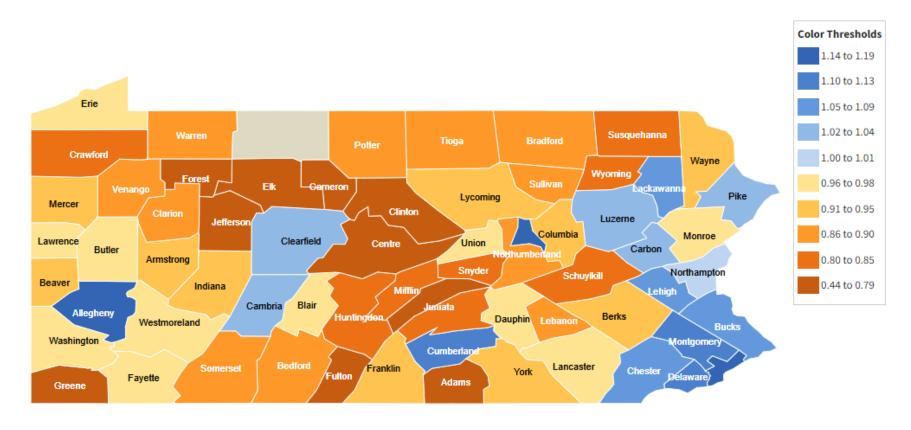

## Long Live Industry Concentration





### Industry Concentration = LQ for Imaginary County





## Industry Concentration = LQ

- Health Care – Concentration = 1.0, Emp. = 80,000, Wage = \$60,000





## We Will Be Discussing





## Montgomery County Industry Concentration





### What's New



"If you don't reveal some insights soon, I'm going to be forced to slice, dice and drill down until I find some!"



# LQ Concentration: Goods-Producing = 1.00

#### Location quotient, Goods-Producing Private Mar 2022 (p)



# ► LQ Concentration: Goods-Producing = 1.00

Location quotient, Goods-Producing Private Mar 2022 (p)





# LQ Concentration: Service-Providing = 1.04





## ► LQ Concentration: Service-Providing = 1.04

#### Location quotient, Service-Providing Private Mar 2022 (p)





# LQ Concentration: Construction = 0.85



## ► LQ Concentration: Construction = 0.85





# LQ Concentration: Manufacturing = 1.13





# ► LQ Concentration: Manufacturing = 1.13

#### Location quotient, Manufacturing Private Mar 2022 (p)



## LQ Concentration: Education & Health = 1.32



### LQ Concentration: Education & Health = 1.32

#### Location quotient, Education and Health Services Private Mar 2022 (p)





### LQ Concentration: Financial Activities = 1.00

#### Location quotient, Financial Activities Private Mar 2022 (p)





### LQ Concentration: Leisure & Hospitality = 0.86





### What's New?: Data Sets We Use

## What we use/link together:

- Greater than 6.5 million wage records quarterly from more than 285,000 employers – one report per employer
- Roughly 500,000 **N