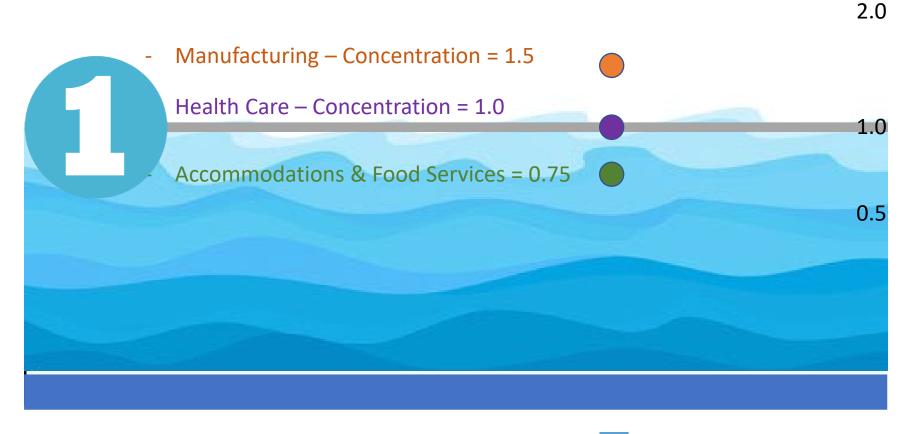

## Industry Concentration = LQ

- Health Care – Concentration = 1.0, Emp. = 80,000, Wage = \$60,000