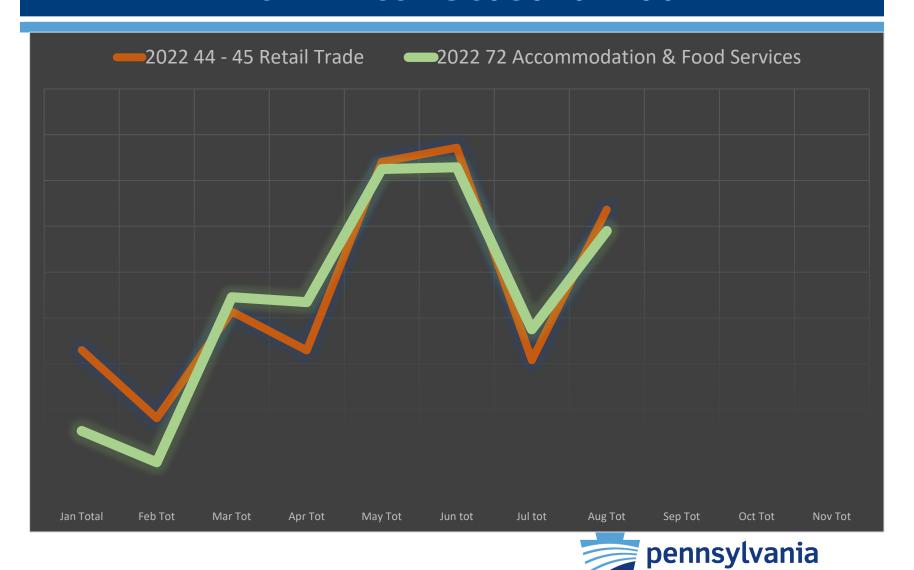

# What's New?: New Hires: Season Look

# Monthly/Seasonal Look

47

DEPARTMENT OF LABOR & INDUSTRY