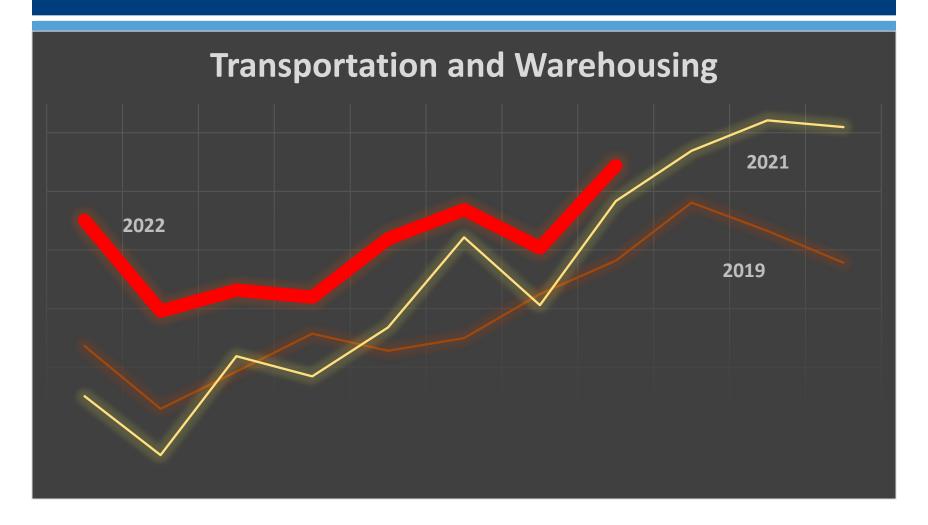

# What's New?: New Hires: Season Look

# Monthly/Seasonal Look

47

DEPARTMENT OF LABOR & INDUSTRY