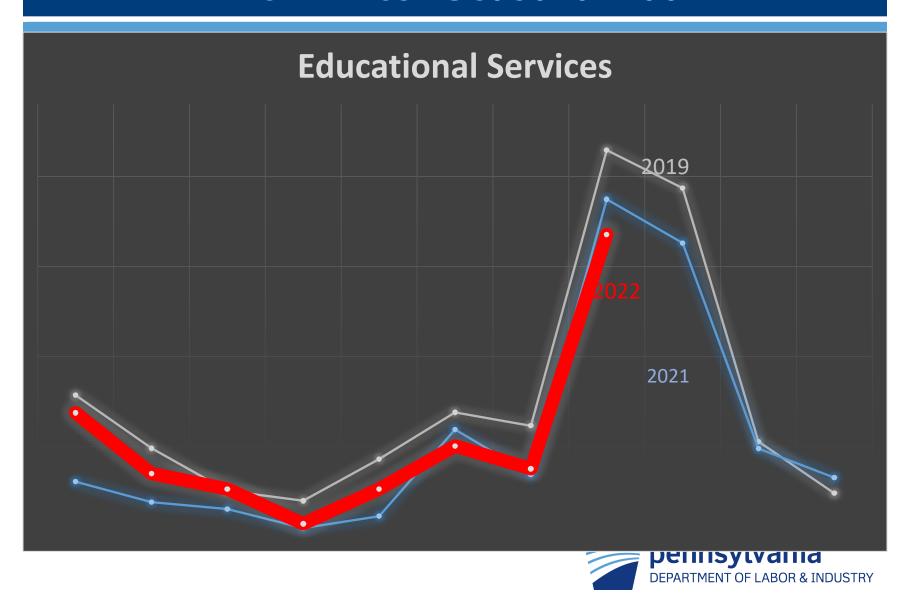

# What's New?: New Hires: Season Look

# Monthly/Seasonal Look

47

DEPARTMENT OF LABOR & INDUSTRY