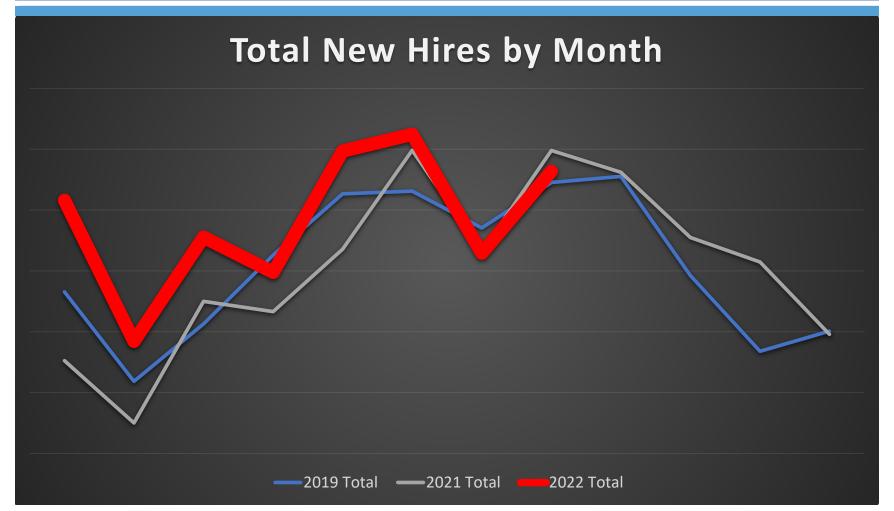

# What Industries Were Hiring in 2021?

| 2021 Total                          | 2,901,300 |  |
|-------------------------------------|-----------|--|
| Health Care and Social Assistance   | 471,400   |  |
| Retail Trade                        | 392,300   |  |
| Administrative & Waste Services     | 362,500   |  |
| Accommodation & Food Services       | 353,800   |  |
| Transportation and Warehousing      | 192,200   |  |
| Manufacturing                       | 168,500   |  |
| Educational Services                | 117,900   |  |
| Professional & Technical Services   | 111,000   |  |
| Construction                        | 83,700    |  |
| Arts, Entertainment, and Recreation | 71,200    |  |

## What employers were hiring in 2021?