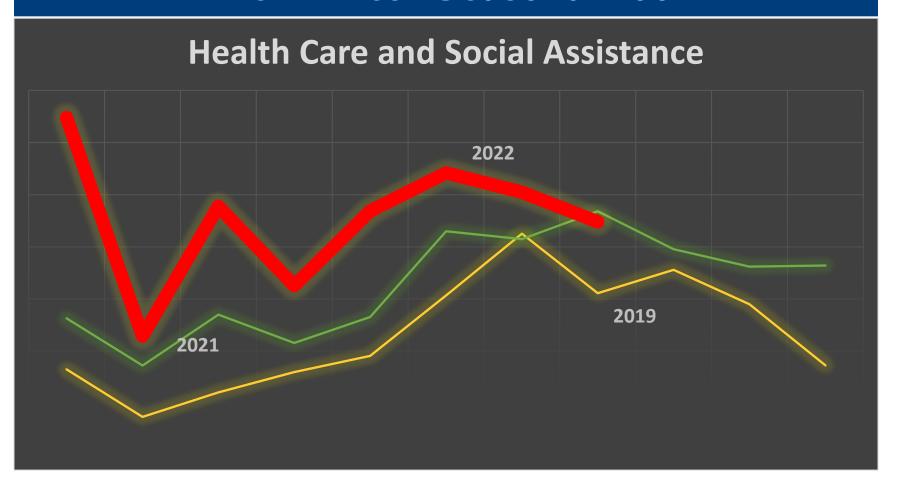

# What Industries Were Hiring in 2021?

| 2021 Total                          | 2,901,300 |  |
|-------------------------------------|-----------|--|
| Health Care and Social Assistance   | 471,400   |  |
| Retail Trade                        | 392,300   |  |
| Administrative & Waste Services     | 362,500   |  |
| Accommodation & Food Services       | 353,800   |  |
| Transportation and Warehousing      | 192,200   |  |
| Manufacturing                       | 168,500   |  |
| Educational Services                | 117,900   |  |
| Professional & Technical Services   | 111,000   |  |
| Construction                        | 83,700    |  |
| Arts, Entertainment, and Recreation | 71,200    |  |