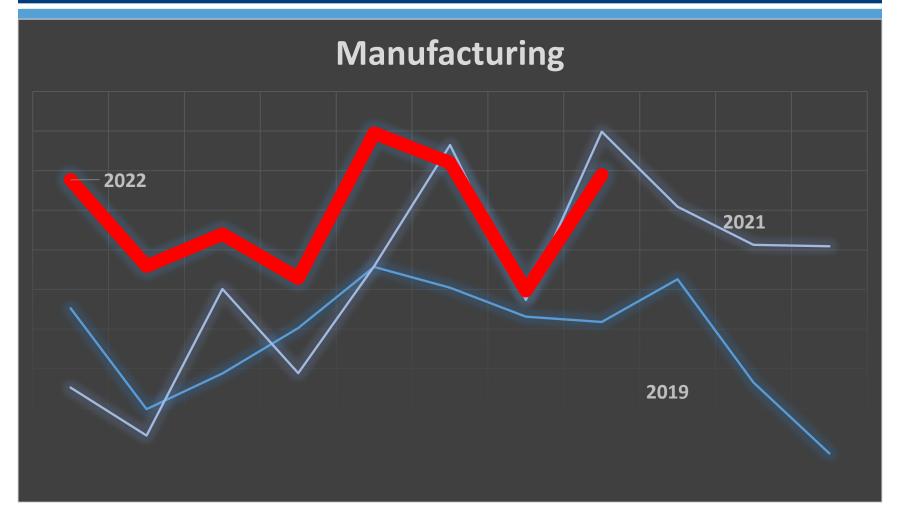

# What Industries Were Hiring in 2021?

| 2021 Total                          | 2,901,300 |  |
|-------------------------------------|-----------|--|
| Health Care and Social Assistance   | 471,400   |  |
| Retail Trade                        | 392,300   |  |
| Administrative & Waste Services     | 362,500   |  |
| Accommodation & Food Services       | 353,800   |  |
| Transportation and Warehousing      | 192,200   |  |
| Manufacturing                       | 168,500   |  |
| Educational Services                | 117,900   |  |
| Professional & Technical Services   | 111,000   |  |
| Construction                        | 83,700    |  |
| Arts, Entertainment, and Recreation | 71,200    |  |