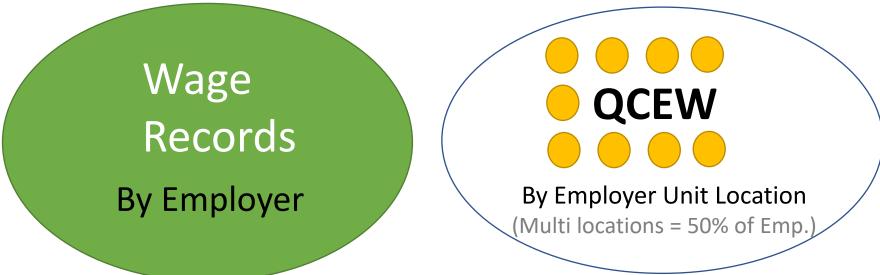

### What we use/link together:

- Greater than 6.5 million wage records quarterly from more than 285,000 employers – one report per employer
- Roughly 500,000 **New Hires** Quarterly collected by PA for PA. Getting access to an additional 200,000 collected by other states for PA residents one report per employer with <u>employee</u> location also
- Quarterly **QCEW data** with 370,000 unit locations with over 5.6 million in employment by employer location

## What we use/link together:

- Greater than 6.5 million wage records quarterly from more than 285,000 employers – one report per employer
- Roughly 500,000 **New Hires** Quarterly collected by PA for PA. Getting access to an additional 200,000 collected by other states for PA residents one report per employer with <u>employee</u> location also
- Quarterly **QCEW data** with 370,000 unit locations with over 5.6 million in employment by employer location