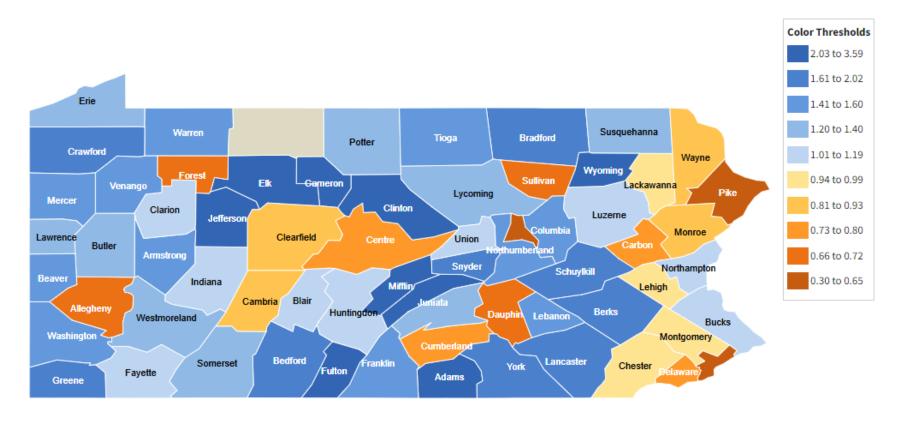

# LQ Concentration: Construction = 0.85

## ► LQ Concentration: Construction = 0.85