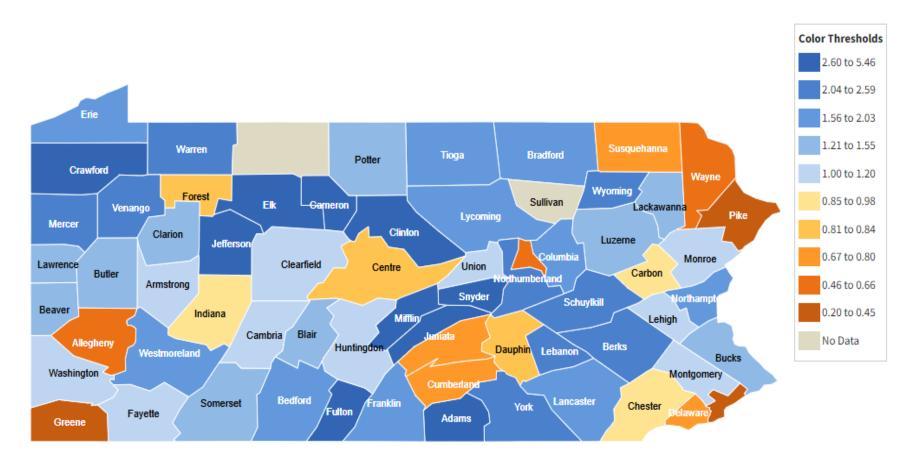

## Long Live Industry Concentration

### Industry Concentration = LQ for Imaginary County

## Industry Concentration = LQ

- Health Care – Concentration = 1.0, Emp. = 80,000, Wage = \$60,000