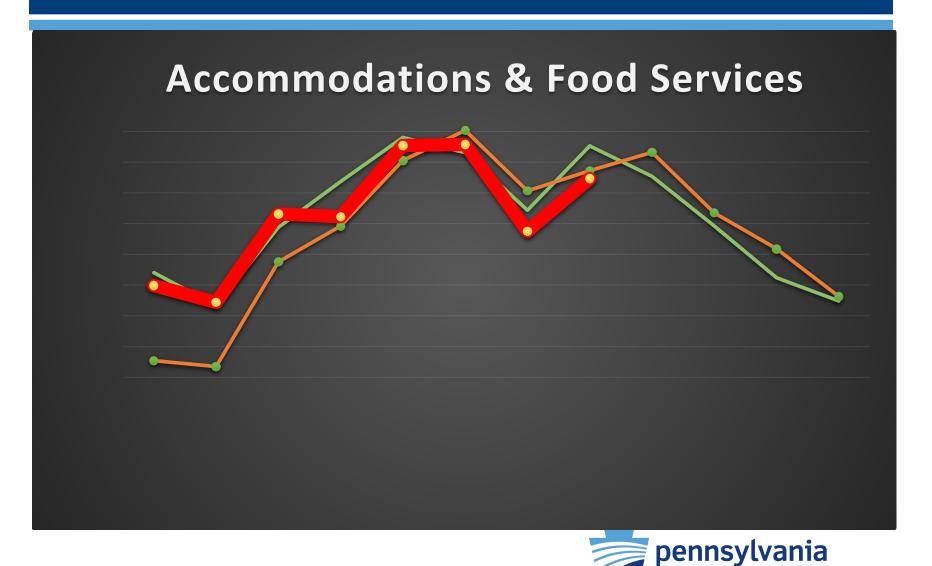

# What's New?: New Hires: Season Look

# Monthly/Seasonal Look

47

DEPARTMENT OF LABOR & INDUSTRY