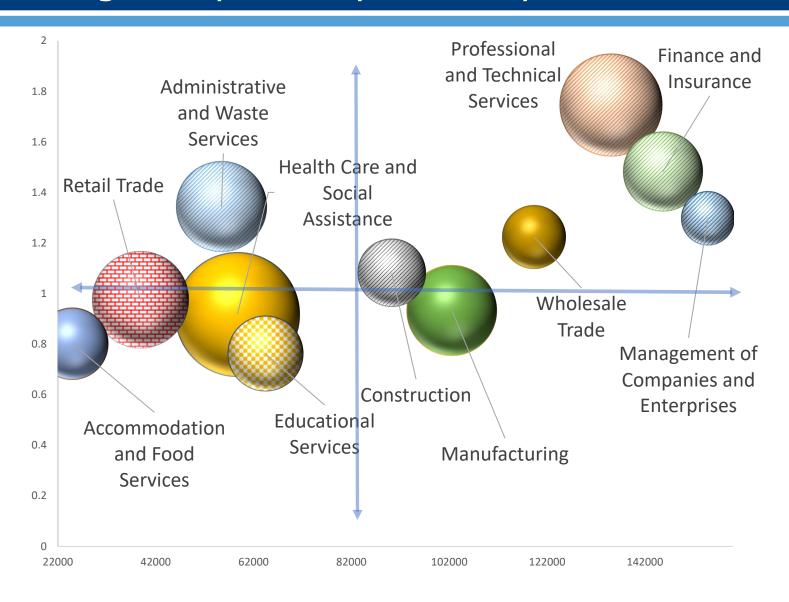

# What Industries Were Hiring in 2021?

| 2021 Total                          | 2,901,300 |  |
|-------------------------------------|-----------|--|
| Health Care and Social Assistance   | 471,400   |  |
| Retail Trade                        | 392,300   |  |
| Administrative & Waste Services     | 362,500   |  |
| Accommodation & Food Services       | 353,800   |  |
| Transportation and Warehousing      | 192,200   |  |
| Manufacturing                       | 168,500   |  |
| Educational Services                | 117,900   |  |
| Professional & Technical Services   | 111,000   |  |
| Construction                        | 83,700    |  |
| Arts, Entertainment, and Recreation | 71,200    |  |