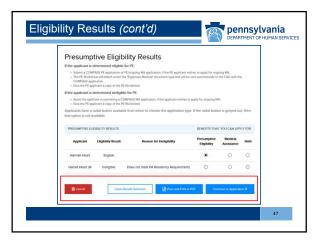

74

77

80

83

86

| Please pr  | nt and sign this                       | page to verif  | y that you succe                     | essfully completed |
|------------|----------------------------------------|----------------|--------------------------------------|--------------------|
| the Hospi  | al-Based Presi                         | ımptive Eligib | ility training and                   | understand the     |
| program r  | equirements on                         |                |                                      |                    |
|            |                                        | (enter date)   |                                      |                    |
| Provide th | s signed page                          | to your PE ac  | lministrator to re                   | etain for DHS      |
| inspection |                                        |                |                                      |                    |
|            | below, I certify<br>ve Eligibility tra |                | ompleted the <i>Ho</i><br>ed herein. | ospital-Based      |
| Print nam  | :                                      |                |                                      |                    |
| Signature  |                                        |                |                                      |                    |
| Hospital N | ame/MA Provid                          | ler #:         |                                      |                    |
| Date:      |                                        |                |                                      |                    |