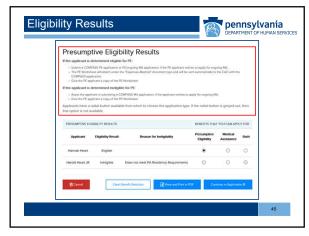

2







5







8







11







14







17







20







23







26







29







32







35







38







41







44







47







50







53







56







59







62







65







68







71







74







77







80







83







86



| Please pr  | nt and sign this                       | page to verif  | y that you succe                     | essfully completed |
|------------|----------------------------------------|----------------|--------------------------------------|--------------------|
| the Hospi  | al-Based Presi                         | ımptive Eligib | ility training and                   | understand the     |
| program r  | equirements on                         |                |                                      |                    |
|            |                                        | (enter date)   |                                      |