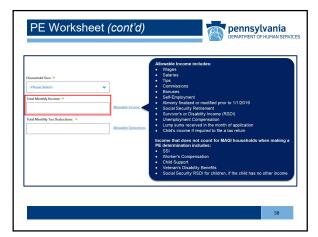

74

77

80

83

86

| Please pr  | nt and sign this                       | page to verif  | y that you succe                     | essfully completed |
|------------|----------------------------------------|----------------|--------------------------------------|--------------------|
| the Hospi  | al-Based Presi                         | ımptive Eligib | ility training and                   | understand the     |
| program r  | equirements on                         |                |                                      |                    |
|            |                                        | (enter date)   |                                      |                    |
| Provide th | s signed page                          | to your PE ac  | lministrator to re                   | etain for DHS      |
| inspection |                                        |                |                                      |                    |
|            | below, I certify<br>ve Eligibility tra |                | ompleted the <i>Ho</i><br>ed herein. | ospital-Based      |
| Print nam  | :                                      |                |                                      |                    |
| Signature  |                                        |                |                                      |                    |
| Hospital N | ame/MA Provid                          | ler #:         |                                      |                    |
| Date:      |                                        |                |                                      |                    |