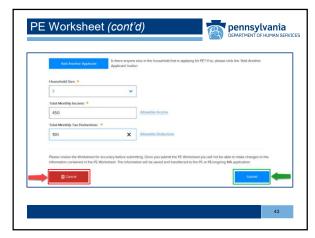

74

77

80

83

86

| Please pr  | nt and sign this                       | page to verif  | y that you succe                     | essfully completed |
|------------|----------------------------------------|----------------|--------------------------------------|--------------------|
| the Hospi  | al-Based Presi                         | ımptive Eligib | ility training and                   | understand the     |
| program r  | equirements on                         |                |                                      |                    |
|            |                                        | (enter date)   |                                      |                    |
| Provide th | s signed page                          | to your PE ac  | lministrator to re                   | etain for DHS      |
| inspection |                                        |                |                                      |                    |
|            | below, I certify<br>ve Eligibility tra |                | ompleted the <i>Ho</i><br>ed herein. | ospital-Based      |
| Print nam  | :                                      |                |                                      |                    |
| Signature  |                                        |                |                                      |                    |
| Hospital N | ame/MA Provid                          | ler #:         |                                      |                    |
| Date:      |                                        |                |                                      |                    |