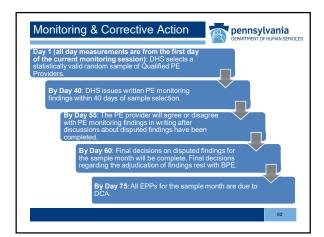

2







5







8







11







14







17







20







23







26







29







32







35







38







41







44







47







50







53







56







59







62







65







68







71







74







77







80







83







86



| Please pr  | nt and sign this                       | page to verif  | y that you succe                     | essfully completed |
|------------|----------------------------------------|----------------|--------------------------------------|--------------------|
| the Hospi  | al-Based Presi                         | ımptive Eligib | ility training and                   | understand the     |
| program r  | equirements on                         |                |                                      |                    |
|            |                                        | (enter date)   |                                      |                    |
| Provide th | s signed page