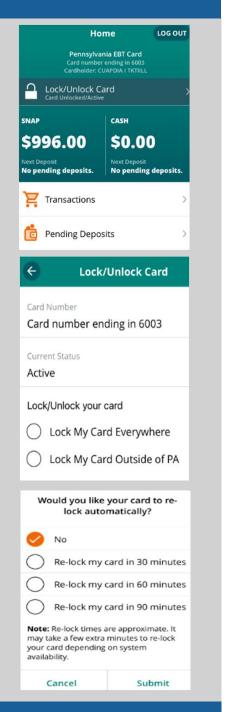

## Always lock your card when not in use!

- 1. Select Lock/Unlock Card
- 2. Select your lock preference:
  - Lock My Card
     Everywhere will prevent all types of purchases, including Internet (online) and at stores
  - Lock My Card Outside of PA will prevent all purchases at stores outside of PA but will still allow all Internet (online) purchases

## 3. Click OK

**Done shopping?** Simply re-lock your card or use the Auto Re-Lock feature to make protecting your benefits on-the-go even easier.

www.connectebt.com