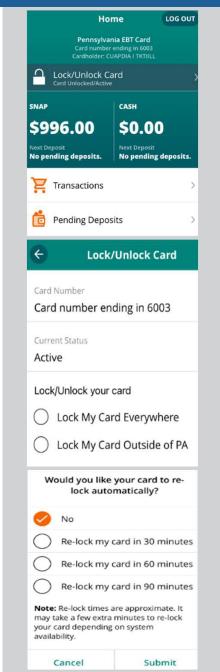

## Always lock your card when not in use!

- 1. Select Lock/Unlock Card
- 2. Select your lock preference:
  - Lock My Card
     Everywhere will prevent all
     types of purchases, including
     Internet (online) and at stores
  - Lock My Card Outside of PA will prevent all purchases at stores outside of PA but will still allow all Internet (online) purchases
- 3. Click OK

**Done shopping?** Simply re-lock your card or use the Auto Re-Lock feature to make protecting your benefits on-the-go even easier.

www.connectebt.com